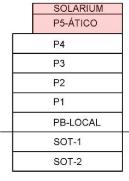

# Vivienda B - 2 Dormitorios

| SUP. ÚTIL            | (m²)   |
|----------------------|--------|
| Hall - Distribuidor  | 9,70   |
| Dormitorio 1         | 7,10   |
| Baño 1               | 2,80   |
| Dormitorio Suite     | 10,30  |
| Baño Suite           | 2,70   |
| Salón-Comedor-Cocina | 21,00  |
| SUP. ÚTIL INTERIOR   | 53.60  |
| Terraza 1            | 9,90   |
| Solarium             | 16,60  |
| sup. const vivienda  | 64,00  |
| SUP. CONST TERRAZA   | 11,40  |
| SUP. CONST SOLARIUM  | 16,60  |
| SUP. CONST ZZCC      | 9,80   |
| TOTAL VIVIENDA       | 101.80 |

Planta Solarium

"OUR EXPERIENCE IS YOUR GUARANTEE"