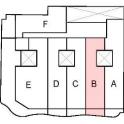

# Vivienda B - 2 Dormitorios

| SUP. ÚTIL            | (m²)   |
|----------------------|--------|
| Hall - Distribuidor  | 9,70   |
| Dormitorio 1         | 7,10   |
| Baño 1               | 2,80   |
| Dormitorio Suite     | 10,30  |
| Baño Suite           | 2,70   |
| Salón-Comedor-Cocina | 21,00  |
| SUP. ÚTIL INTERIOR   | 53.60  |
| Terraza 1            | 9,90   |
| Solarium             | 16,60  |
| sup. const vivienda  | 64,00  |
| SUP. CONST TERRAZA   | 11,40  |
| SUP. CONST SOLARIUM  | 16,60  |
| SUP. CONST ZZCC      | 9,80   |
| TOTAL VIVIENDA       | 101.80 |