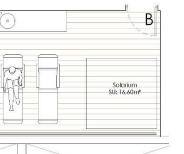

Planta Solarium

"OUR EXPERIENCE IS YOUR GUARANTEE"

# Vivienda B - 2 Dormitorios

| SUP. ÚTIL            | (m²)   |
|----------------------|--------|
| Hall - Distribuidor  | 9,70   |
| Dormitorio 1         | 7,10   |
| Baño 1               | 2,80   |
| Dormitorio Suite     | 10,30  |
| Baño Suite           | 2,70   |
| Salón-Comedor-Cocina | 21,00  |
| SUP. ÚTIL INTERIOR   | 53.60  |
| Terraza 1            | 9,90   |
| Solarium             | 16,60  |
| sup. const vivienda  | 64,00  |
| SUP. CONST TERRAZA   | 11,40  |
| SUP. CONST SOLARIUM  | 16,60  |
| SUP. CONST ZZCC      | 9,80   |
| TOTAL VIVIENDA       | 101.80 |