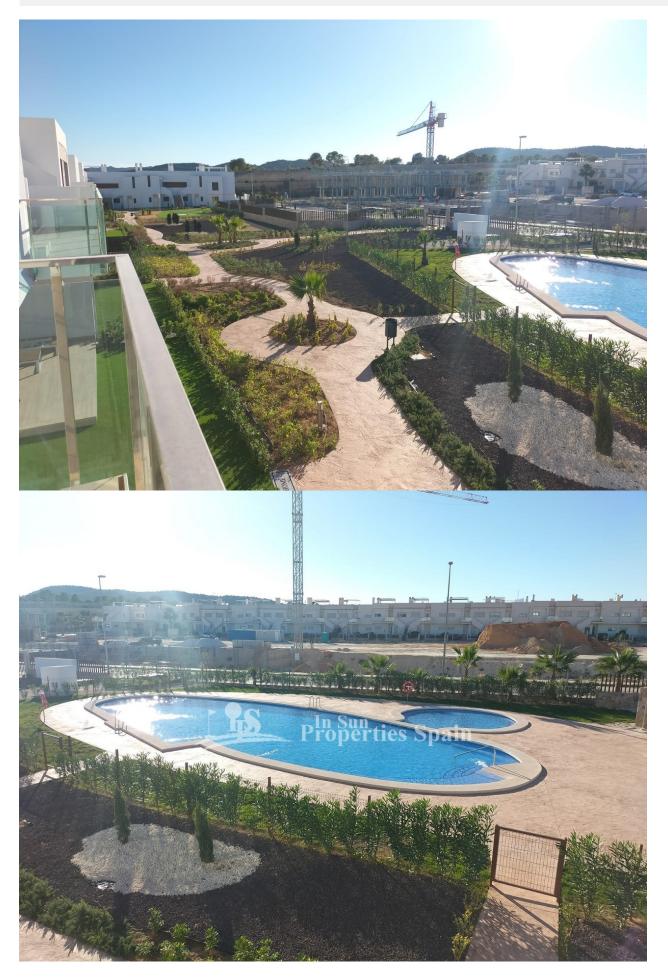

## DESCRIPTION

REF: # 11781

NEW BUILD RESIDENTIAL APARTMENTS IN VISTABELLA GOLF with private garden and communal pool. This lovely 75 m2 modern and spacious ground floor apartment consists of 2 bedrooms, 2 bathrooms, open plan kitchen and the lounge area, fitted wardrobes, 47 m2 private garden and off road parking. These properties are being built with top quality products & materials with beautifully designed communal gardens and wonderful communal swimming pool. At Vistabella Golf there is space for everyone. The course is designed so that each player can enjoy it from start to finish. Its undulating streets, strategic bunkers or lakes are some of the features that make it one of the most attractive designs in the area, where every stroke is a challenge and a pleasure for the senses. The 18 Holes of Vistabella Golf, par 72 and more than 6,000 meters in length have been designed following the guidelines of the modern fields with 4 tees of great amplitude in each hole, wide fairways and raised bunkers. The Vistabella Golf club house & restaurant & local bars & shops are within 5 minutes walk. The busy town of San Miguel de Salinas & Los Montesinos are 5 minutes drive away & the lovely Blue flag beaches at Guardamar are just 15 minutes drive away. Alicante airport is 35 minutes away & the new Corvera Murcia airport is 45 minutes away.

## ENERGETIC CERTIFIED

| STYLE                                         | VIEWS                                              | AIRCONDITIONING                                    | DISTANCE TO :                    |
|-----------------------------------------------|----------------------------------------------------|----------------------------------------------------|----------------------------------|
| <ul><li>Modern</li><li>Contemporary</li></ul> | Panoramic views                                    | Central airconditioning                            | Beach : +10 Km<br>Airport: 60 Km |
| FURNITURE                                     | PARKING                                            | FLOARING                                           | KITCHEN                          |
| Not furnished                                 | Parking no Cars: 1                                 | <ul><li>Tile floors</li><li>Stone floors</li></ul> | Open kitchen                     |
| GARDEN AND<br>TERRACES                        | EXTRA                                              |                                                    |                                  |
| Landscaped                                    | <ul><li>Built in wardrobes</li><li>Alarm</li></ul> |                                                    |                                  |