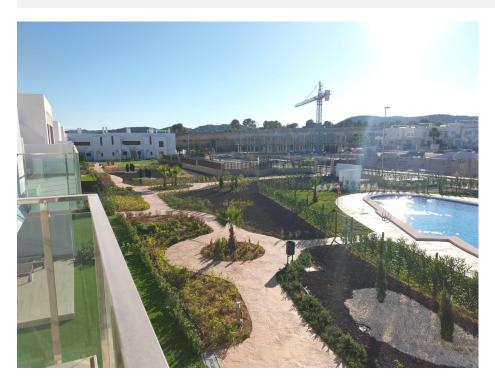

## DESCRIPTION

REF: # 11781

NEW BUILD RESIDENTIAL APARTMENTS IN VISTABELLA GOLF with private garden and communal pool. This lovely 75 m2 modern and spacious ground floor apartment consists of 2 bedrooms, 2 bathrooms, open plan kitchen and the lounge area, fitted wardrobes, 47 m2 private garden and off road parking. These properties are being built with top quality products & materials with beautifully designed communal gardens and wonderful communal swimming pool. At Vistabella Golf there is space for everyone. The course is designed so that each player can enjoy it from start to finish. Its undulating streets, strategic bunkers or lakes are some of the features that make it one of the most attractive designs in the area, where every stroke is a challenge and a pleasure for the senses. The 18 Holes of Vistabella Golf, par 72 and more than 6,000 meters in length have been designed following the guidelines of the modern fields with 4 tees of great amplitude in each hole, wide fairways and raised bunkers. The Vistabella Golf club house & restaurant & local bars & shops are within 5 minutes walk. The busy town of San Miguel de Salinas & Los Montesinos are 5 minutes drive away & the lovely Blue flag beaches at Guardamar are just 15 minutes drive away. Alicante airport is 35 minutes away & the new Corvera Murcia airport is 45 minutes away.

## ENERGETIC CERTIFIED

| STYLE                                         | VIEWS                                              | AIRCONDITIONING                                    | DISTANCE TO :                    |
|-----------------------------------------------|----------------------------------------------------|----------------------------------------------------|----------------------------------|
| <ul><li>Modern</li><li>Contemporary</li></ul> | Panoramic views                                    | Central airconditioning                            | Beach : +10 Km<br>Airport: 60 Km |
| FURNITURE                                     | PARKING                                            | FLOARING                                           | KITCHEN                          |
| Not furnished                                 | Parking no Cars: 1                                 | <ul><li>Tile floors</li><li>Stone floors</li></ul> | Open kitchen                     |
| GARDEN AND<br>TERRACES                        | EXTRA                                              |                                                    |                                  |
| Landscaped                                    | <ul><li>Built in wardrobes</li><li>Alarm</li></ul> |                                                    |                                  |