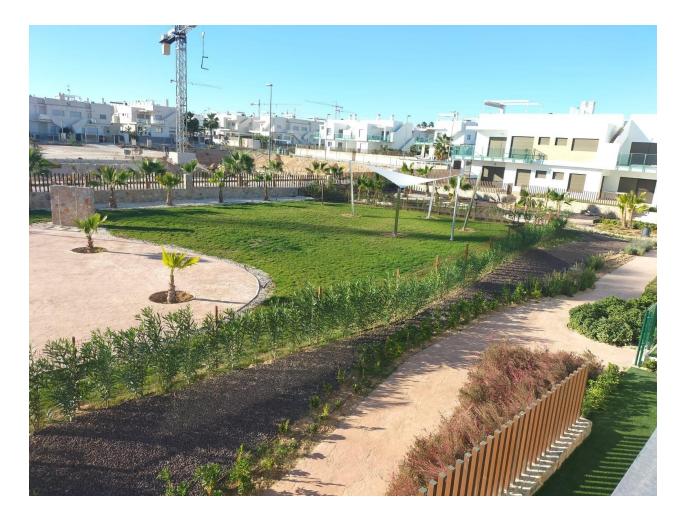

## DESCRIPTION

REF: # 11781

NEW BUILD RESIDENTIAL APARTMENTS IN VISTABELLA GOLF with private garden and communal pool. This lovely 75 m2 modern and spacious ground floor apartment consists of 2 bedrooms, 2 bathrooms, open plan kitchen and the lounge area, fitted wardrobes, 47 m2 private garden and off road parking. These properties are being built with top quality products & materials with beautifully designed communal gardens and wonderful communal swimming pool. At Vistabella Golf there is space for everyone. The course is designed so that each player can enjoy it from start to finish. Its undulating streets, strategic bunkers or lakes are some of the features that make it one of the most attractive designs in the area, where every stroke is a challenge and a pleasure for the senses. The 18 Holes of Vistabella Golf, par 72 and more than 6,000 meters in length have been designed following the guidelines of the modern fields with 4 tees of great amplitude in each hole, wide fairways and raised bunkers. The Vistabella Golf club house & restaurant & local bars & shops are within 5 minutes walk. The busy town of San Miguel de Salinas & Los Montesinos are 5 minutes drive away & the lovely Blue flag beaches at Guardamar are just 15 minutes drive away. Alicante airport is 35 minutes away & the new Corvera Murcia airport is 45 minutes away.

## ENERGETIC CERTIFIED

| STYLE                                         | VIEWS                                              | AIRCONDITIONING                                    | DISTANCE TO :                    |
|-----------------------------------------------|----------------------------------------------------|----------------------------------------------------|----------------------------------|
| <ul><li>Modern</li><li>Contemporary</li></ul> | Panoramic views                                    | Central airconditioning                            | Beach : +10 Km<br>Airport: 60 Km |
| FURNITURE                                     | PARKING                                            | FLOARING                                           | KITCHEN                          |
| Not furnished                                 | Parking no Cars: 1                                 | <ul><li>Tile floors</li><li>Stone floors</li></ul> | Open kitchen                     |
| GARDEN AND<br>TERRACES                        | EXTRA                                              |                                                    |                                  |
| Landscaped                                    | <ul><li>Built in wardrobes</li><li>Alarm</li></ul> |                                                    |                                  |

- Landscaped Private garden
- Reinforced door Double glazed windows