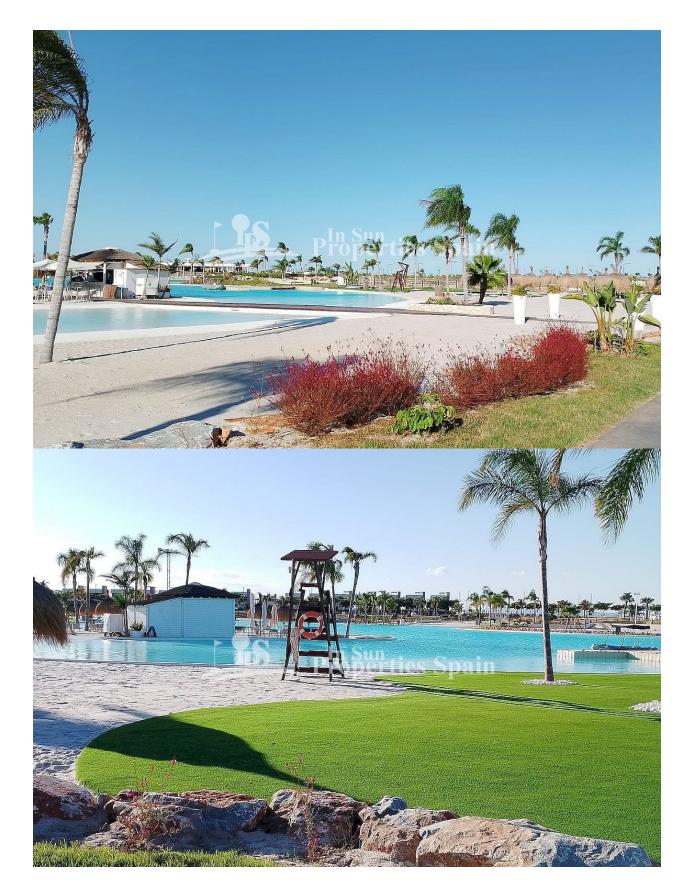

#### DESCRIPTION

NEW BUILD RESIDENTIAL IN PRIVATE GATED RESORT IN PROVINCE OF MURCIA New Build residential complex consist of 42 luxury apartments and penthouses with 2 and 3 bedrooms, 2 bathrooms, open plan kitchen with spacious living room, fitted wardrobes and terraces. Apartments on the ground floor having private garden, middle floors apartments with terrace and penthouses with a large private terrace. This exclusive development has a landscaped communal area which boasts a fabulous contemporary pool, social club and green areas. All apartments come with underground parking and storage room. Located in a private gated resort, with a main access entrance and 24 hours security. The resort is designed around an impressive 126.000 m2 green area. It comprises walking and cycling paths, sport facilities, paddle and tennis courts, a mini-golf course, gardens, dog parks, leisure areas, clubhouse.... Also in the central area is the jewel of the resort, a crystal-clear artificial lake of almost 17.000m2 of water surface, surrounded by white sandy beaches and palm trees, bringing a piece of the Caribbean to the Murcia Region. There are 2 islands in the lake, one of them has its own bar, there are also "beach Chiringuitos" spread around the lake. The resort is strategically located less than 4 km from the beach and the town of Los Alcázares, where you can practice various water sports, surrounded by several golf courses and the city of Cartagena less than 15 minutes by car and 22 km from Murcia airport, therefore having a wide cultural, gastronomic and sports offer within reach.