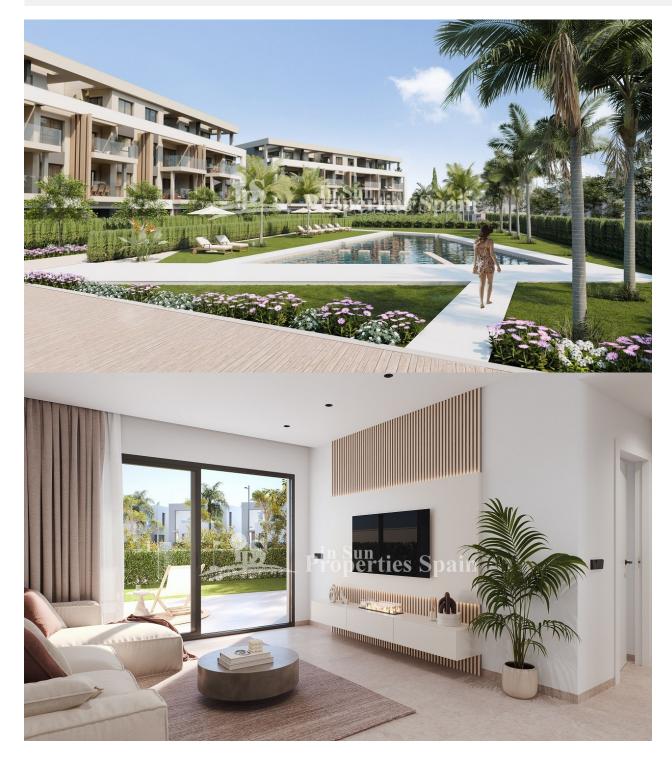

#### DESCRIPTION

NEW BUILD RESIDENTIAL IN PRIVATE GATED RESORT IN PROVINCE OF MURCIA New Build residential complex consist of 42 luxury apartments and penthouses with 2 and 3 bedrooms, 2 bathrooms, open plan kitchen with spacious living room, fitted wardrobes and terraces. Apartments on the ground floor having private garden, middle floors apartments with terrace and penthouses with a large private terrace. This exclusive development has a landscaped communal area which boasts a fabulous contemporary pool, social club and green areas. All apartments come with underground parking and storage room. Located in a private gated resort, with a main access entrance and 24 hours security. The resort is designed around an impressive 126.000 m2 green area. It comprises walking and cycling paths, sport facilities, paddle and tennis courts, a mini-golf course, gardens, dog parks, leisure areas, clubhouse.... Also in the central area is the jewel of the resort, a crystal-clear artificial lake of almost 17.000m2 of water surface, surrounded by white sandy beaches and palm trees, bringing a piece of the Caribbean to the Murcia Region. There are 2 islands in the lake, one of them has its own bar, there are also "beach Chiringuitos" spread around the lake. The resort is strategically located less than 4 km from the beach and the town of Los Alcázares, where you can practice various water sports, surrounded by several golf courses and the city of Cartagena less than 15 minutes by car and 22 km from Murcia airport, therefore having a wide cultural, gastronomic and sports offer within reach.