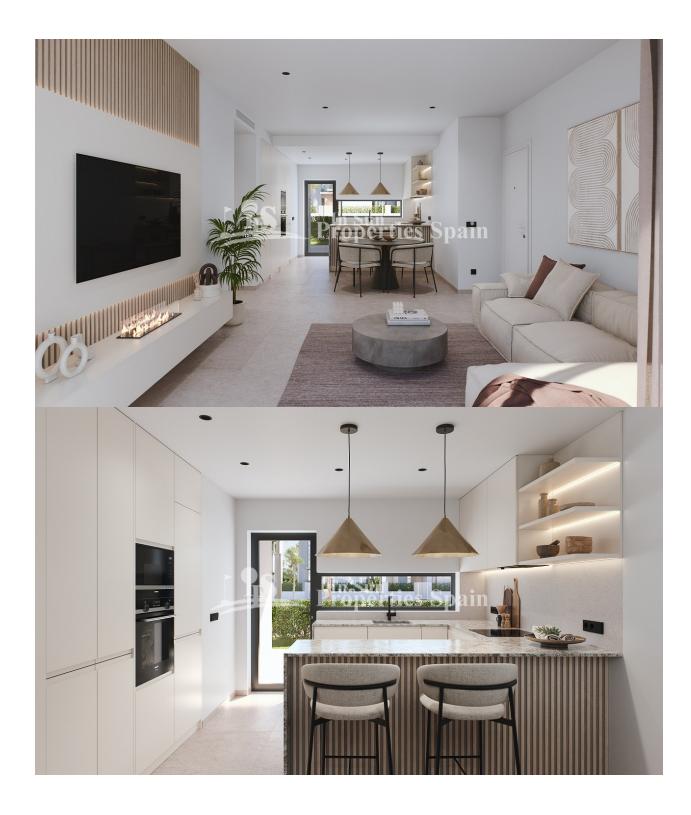

#### DESCRIPTION

NEW BUILD RESIDENTIAL IN PRIVATE GATED RESORT IN PROVINCE OF MURCIA New Build residential complex consist of 42 luxury apartments and penthouses with 2 and 3 bedrooms, 2 bathrooms, open plan kitchen with spacious living room, fitted wardrobes and terraces. Apartments on the ground floor having private garden, middle floors apartments with terrace and penthouses with a large private terrace. This exclusive development has a landscaped communal area which boasts a fabulous contemporary pool, social club and green areas. All apartments come with underground parking and storage room. Located in a private gated resort, with a main access entrance and 24 hours security. The resort is designed around an impressive 126.000 m2 green area. It comprises walking and cycling paths, sport facilities, paddle and tennis courts, a mini-golf course, gardens, dog parks, leisure areas, clubhouse.... Also in the central area is the jewel of the resort, a crystal-clear artificial lake of almost 17.000m2 of water surface, surrounded by white sandy beaches and palm trees, bringing a piece of the Caribbean to the Murcia Region. There are 2 islands in the lake, one of them has its own bar, there are also "beach Chiringuitos" spread around the lake. The resort is strategically located less than 4 km from the beach and the town of Los Alcázares, where you can practice various water sports, surrounded by several golf courses and the city of Cartagena less than 15 minutes by car and 22 km from Murcia airport, therefore having a wide cultural, gastronomic and sports offer within reach.