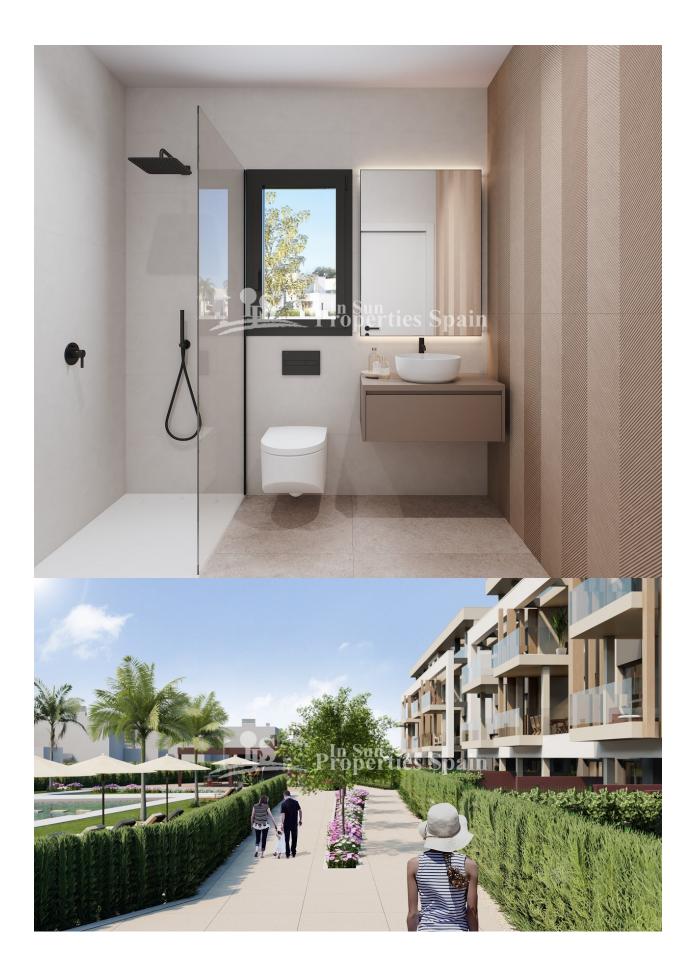

#### DESCRIPTION

NEW BUILD RESIDENTIAL IN PRIVATE GATED RESORT IN PROVINCE OF MURCIA New Build residential complex consist of 42 luxury apartments and penthouses with 2 and 3 bedrooms, 2 bathrooms, open plan kitchen with spacious living room, fitted wardrobes and terraces. Apartments on the ground floor having private garden, middle floors apartments with terrace and penthouses with a large private terrace. This exclusive development has a landscaped communal area which boasts a fabulous contemporary pool, social club and green areas. All apartments come with underground parking and storage room. Located in a private gated resort, with a main access entrance and 24 hours security. The resort is designed around an impressive 126.000 m2 green area. It comprises walking and cycling paths, sport facilities, paddle and tennis courts, a mini-golf course, gardens, dog parks, leisure areas, clubhouse.... Also in the central area is the jewel of the resort, a crystal-clear artificial lake of almost 17.000m2 of water surface, surrounded by white sandy beaches and palm trees, bringing a piece of the Caribbean to the Murcia Region. There are 2 islands in the lake, one of them has its own bar, there are also "beach Chiringuitos" spread around the lake. The resort is strategically located less than 4 km from the beach and the town of Los Alcázares, where you can practice various water sports, surrounded by several golf courses and the city of Cartagena less than 15 minutes by car and 22 km from Murcia airport, therefore having a wide cultural, gastronomic and sports offer within reach.

## **PROPERTY GALLERY**

"OUR EXPERIENCE IS YOUR GUARANTEE"