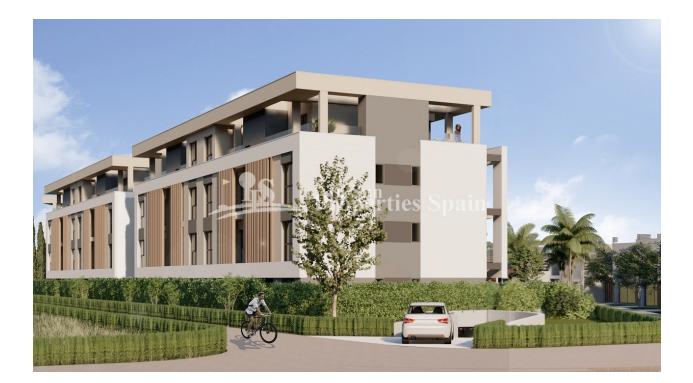

#### DESCRIPTION

NEW BUILD RESIDENTIAL IN PRIVATE GATED RESORT IN PROVINCE OF MURCIA New Build residential complex consist of 42 luxury apartments and penthouses with 2 and 3 bedrooms, 2 bathrooms, open plan kitchen with spacious living room, fitted wardrobes and terraces. Apartments on the ground floor having private garden, middle floors apartments with terrace and penthouses with a large private terrace. This exclusive development has a landscaped communal area which boasts a fabulous contemporary pool, social club and green areas. All apartments come with underground parking and storage room. Located in a private gated resort, with a main access entrance and 24 hours security. The resort is designed around an impressive 126.000 m2 green area. It comprises walking and cycling paths, sport facilities, paddle and tennis courts, a mini-golf course, gardens, dog parks, leisure areas, clubhouse.... Also in the central area is the jewel of the resort, a crystal-clear artificial lake of almost 17.000m2 of water surface, surrounded by white sandy beaches and palm trees, bringing a piece of the Caribbean to the Murcia Region. There are 2 islands in the lake, one of them has its own bar, there are also "beach Chiringuitos" spread around the lake. The resort is strategically located less than 4 km from the beach and the town of Los Alcázares, where you can practice various water sports, surrounded by several golf courses and the city of Cartagena less than 15 minutes by car and 22 km from Murcia airport, therefore having a wide cultural, gastronomic and sports offer within reach.