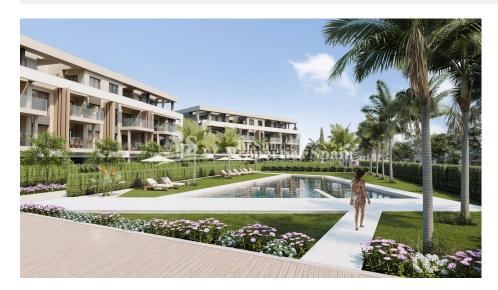

#### DESCRIPTION

NEW BUILD RESIDENTIAL IN PRIVATE GATED RESORT IN PROVINCE OF MURCIA New Build residential complex consist of 42 luxury apartments and penthouses with 2 and 3 bedrooms, 2 bathrooms, open plan kitchen with spacious living room, fitted wardrobes and terraces. Apartments on the ground floor having private garden, middle floors apartments with terrace and penthouses with a large private terrace. This exclusive development has a landscaped communal area which boasts a fabulous contemporary pool, social club and green areas. All apartments come with underground parking and storage room. Located in a private gated resort, with a main access entrance and 24 hours security. The resort is designed around an impressive 126.000 m2 green area. It comprises walking and cycling paths, sport facilities, paddle and tennis courts, a mini-golf course, gardens, dog parks, leisure areas, clubhouse.... Also in the central area is the jewel of the resort, a crystal-clear artificial lake of almost 17.000m2 of water surface, surrounded by white sandy beaches and palm trees, bringing a piece of the Caribbean to the Murcia Region. There are 2 islands in the lake, one of them has its own bar, there are also "beach Chiringuitos" spread around the lake. The resort is strategically located less than 4 km from the beach and the town of Los Alcázares, where you can practice various water sports, surrounded by several golf courses and the city of Cartagena less than 15 minutes by car and 22 km from Murcia airport, therefore having a wide cultural, gastronomic and sports offer within reach.