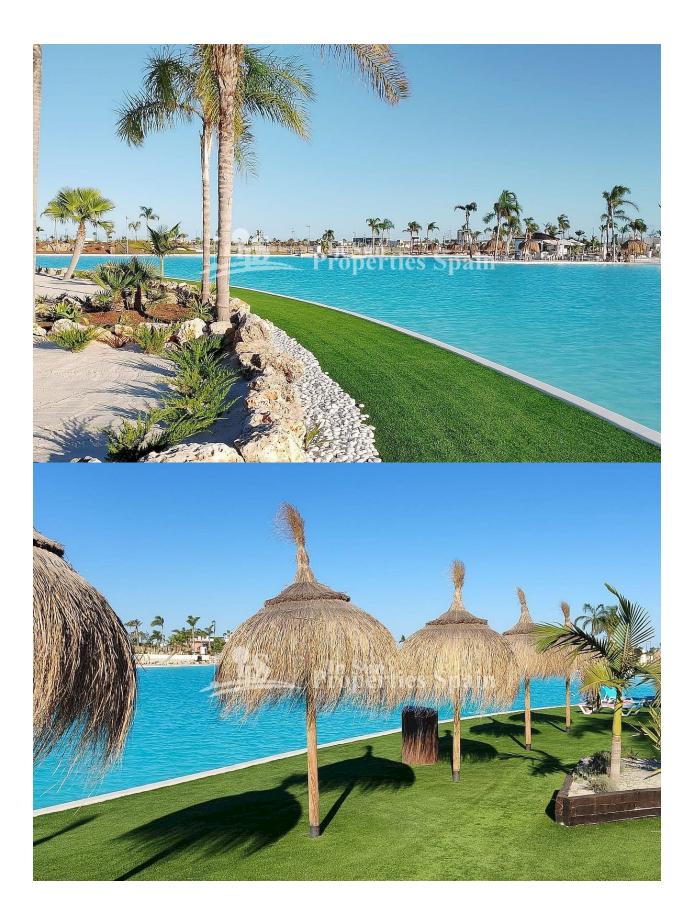

#### DESCRIPTION

NEW BUILD RESIDENTIAL IN PRIVATE GATED RESORT IN PROVINCE OF MURCIA New Build residential complex consist of 42 luxury apartments and penthouses with 2 and 3 bedrooms, 2 bathrooms, open plan kitchen with spacious living room, fitted wardrobes and terraces. Apartments on the ground floor having private garden, middle floors apartments with terrace and penthouses with a large private terrace. This exclusive development has a landscaped communal area which boasts a fabulous contemporary pool, social club and green areas. All apartments come with underground parking and storage room. Located in a private gated resort, with a main access entrance and 24 hours security. The resort is designed around an impressive 126.000 m2 green area. It comprises walking and cycling paths, sport facilities, paddle and tennis courts, a mini-golf course, gardens, dog parks, leisure areas, clubhouse.... Also in the central area is the jewel of the resort, a crystal-clear artificial lake of almost 17.000m2 of water surface, surrounded by white sandy beaches and palm trees, bringing a piece of the Caribbean to the Murcia Region. There are 2 islands in the lake, one of them has its own bar, there are also "beach Chiringuitos" spread around the lake. The resort is strategically located less than 4 km from the beach and the town of Los Alcázares, where you can practice various water sports, surrounded by several golf courses and the city of Cartagena less than 15 minutes by car and 22 km from Murcia airport, therefore having a wide cultural, gastronomic and sports offer within reach.