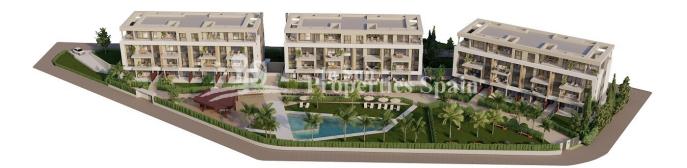

#### DESCRIPTION

NEW BUILD RESIDENTIAL IN PRIVATE GATED RESORT IN PROVINCE OF MURCIA New Build residential complex consist of 42 luxury apartments and penthouses with 2 and 3 bedrooms, 2 bathrooms, open plan kitchen with spacious living room, fitted wardrobes and terraces. Apartments on the ground floor having private garden, middle floors apartments with terrace and penthouses with a large private terrace. This exclusive development has a landscaped communal area which boasts a fabulous contemporary pool, social club and green areas. All apartments come with underground parking and storage room. Located in a private gated resort, with a main access entrance and 24 hours security. The resort is designed around an impressive 126.000 m2 green area. It comprises walking and cycling paths, sport facilities, paddle and tennis courts, a mini-golf course, gardens, dog parks, leisure areas, clubhouse.... Also in the central area is the jewel of the resort, a crystal-clear artificial lake of almost 17.000m2 of water surface, surrounded by white sandy beaches and palm trees, bringing a piece of the Caribbean to the Murcia Region. There are 2 islands in the lake, one of them has its own bar, there are also "beach Chiringuitos" spread around the lake. The resort is strategically located less than 4 km from the beach and the town of Los Alcázares, where you can practice various water sports, surrounded by several golf courses and the city of Cartagena less than 15 minutes by car and 22 km from Murcia airport, therefore having a wide cultural, gastronomic and sports offer within reach.