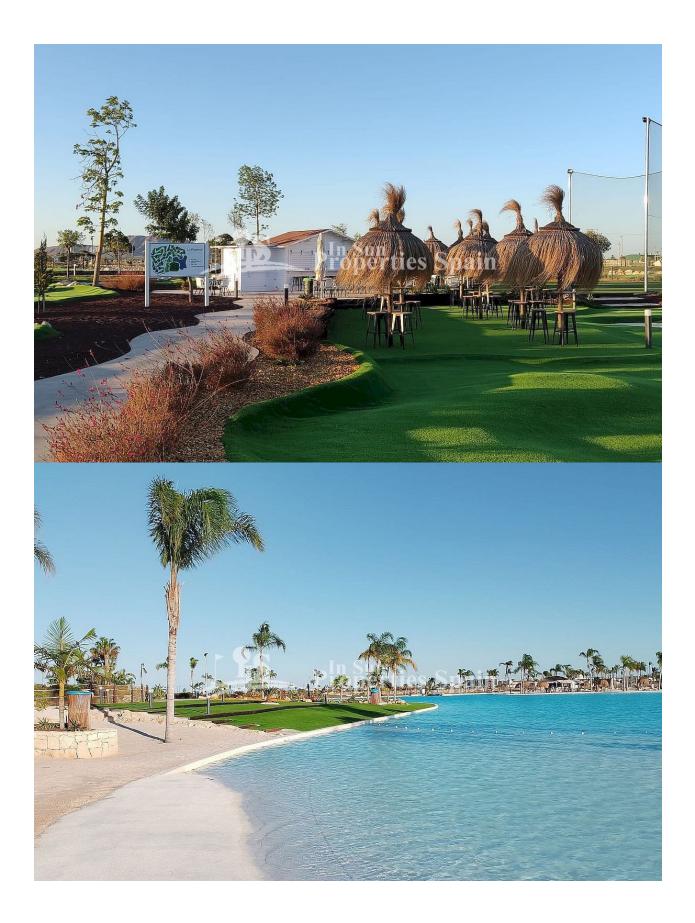

#### DESCRIPTION

NEW BUILD RESIDENTIAL IN PRIVATE GATED RESORT IN PROVINCE OF MURCIA New Build residential complex consist of 42 luxury apartments and penthouses with 2 and 3 bedrooms, 2 bathrooms, open plan kitchen with spacious living room, fitted wardrobes and terraces. Apartments on the ground floor having private garden, middle floors apartments with terrace and penthouses with a large private terrace. This exclusive development has a landscaped communal area which boasts a fabulous contemporary pool, social club and green areas. All apartments come with underground parking and storage room. Located in a private gated resort, with a main access entrance and 24 hours security. The resort is designed around an impressive 126.000 m2 green area. It comprises walking and cycling paths, sport facilities, paddle and tennis courts, a mini-golf course, gardens, dog parks, leisure areas, clubhouse.... Also in the central area is the jewel of the resort, a crystal-clear artificial lake of almost 17.000m2 of water surface, surrounded by white sandy beaches and palm trees, bringing a piece of the Caribbean to the Murcia Region. There are 2 islands in the lake, one of them has its own bar, there are also "beach Chiringuitos" spread around the lake. The resort is strategically located less than 4 km from the beach and the town of Los Alcázares, where you can practice various water sports, surrounded by several golf courses and the city of Cartagena less than 15 minutes by car and 22 km from Murcia airport, therefore having a wide cultural, gastronomic and sports offer within reach.