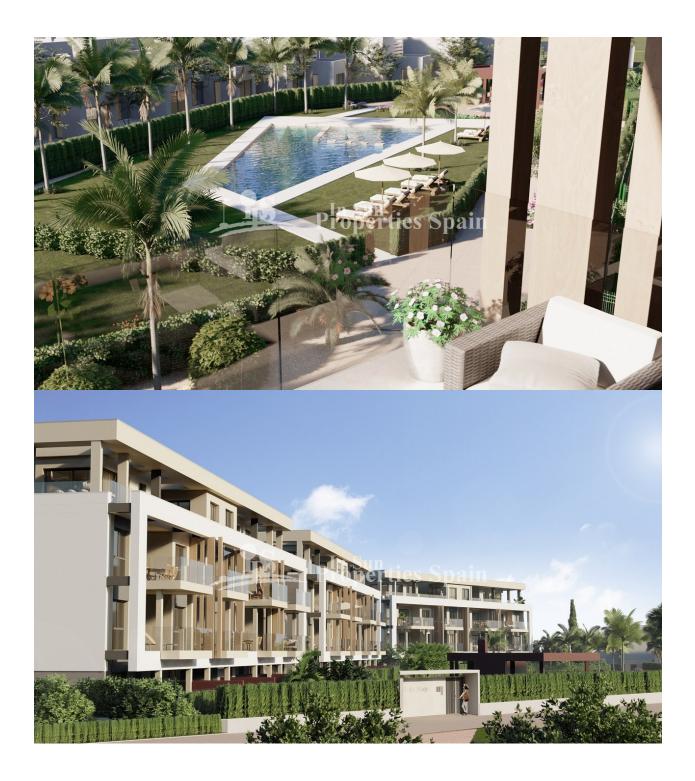

#### DESCRIPTION

NEW BUILD RESIDENTIAL IN PRIVATE GATED RESORT IN PROVINCE OF MURCIA New Build residential complex consist of 42 luxury apartments and penthouses with 2 and 3 bedrooms, 2 bathrooms, open plan kitchen with spacious living room, fitted wardrobes and terraces. Apartments on the ground floor having private garden, middle floors apartments with terrace and penthouses with a large private terrace. This exclusive development has a landscaped communal area which boasts a fabulous contemporary pool, social club and green areas. All apartments come with underground parking and storage room. Located in a private gated resort, with a main access entrance and 24 hours security. The resort is designed around an impressive 126.000 m2 green area. It comprises walking and cycling paths, sport facilities, paddle and tennis courts, a mini-golf course, gardens, dog parks, leisure areas, clubhouse.... Also in the central area is the jewel of the resort, a crystal-clear artificial lake of almost 17.000m2 of water surface, surrounded by white sandy beaches and palm trees, bringing a piece of the Caribbean to the Murcia Region. There are 2 islands in the lake, one of them has its own bar, there are also "beach Chiringuitos" spread around the lake. The resort is strategically located less than 4 km from the beach and the town of Los Alcázares, where you can practice various water sports, surrounded by several golf courses and the city of Cartagena less than 15 minutes by car and 22 km from Murcia airport, therefore having a wide cultural, gastronomic and sports offer within reach.