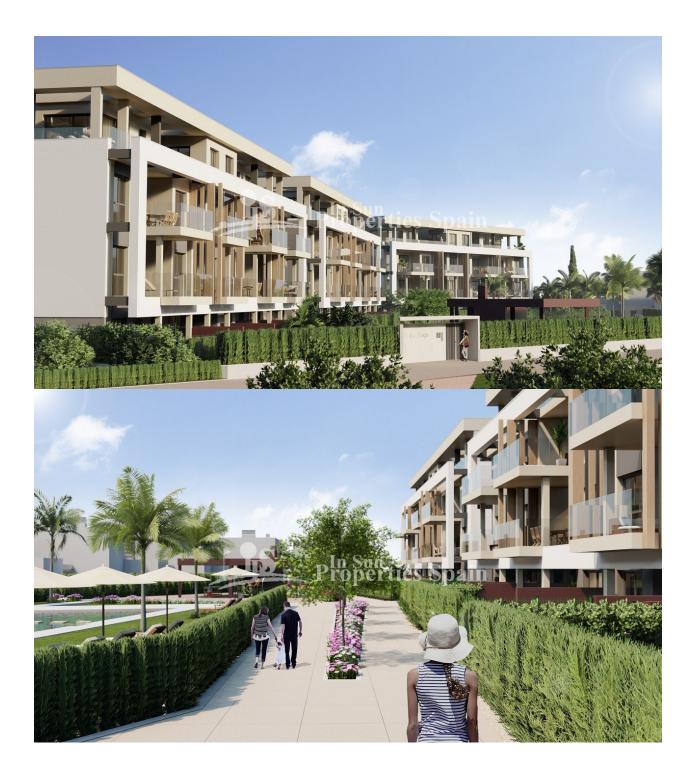

#### DESCRIPTION

NEW BUILD RESIDENTIAL IN PRIVATE GATED RESORT IN PROVINCE OF MURCIA New Build residential complex consist of 42 luxury apartments and penthouses with 2 and 3 bedrooms, 2 bathrooms, open plan kitchen with spacious living room, fitted wardrobes and terraces. Apartments on the ground floor having private garden, middle floors apartments with terrace and penthouses with a large private terrace. This exclusive development has a landscaped communal area which boasts a fabulous contemporary pool, social club and green areas. All apartments come with underground parking and storage room. Located in a private gated resort, with a main access entrance and 24 hours security. The resort is designed around an impressive 126.000 m2 green area. It comprises walking and cycling paths, sport facilities, paddle and tennis courts, a mini-golf course, gardens, dog parks, leisure areas, clubhouse.... Also in the central area is the jewel of the resort, a crystal-clear artificial lake of almost 17.000m2 of water surface, surrounded by white sandy beaches and palm trees, bringing a piece of the Caribbean to the Murcia Region. There are 2 islands in the lake, one of them has its own bar, there are also "beach Chiringuitos" spread around the lake. The resort is strategically located less than 4 km from the beach and the town of Los Alcázares, where you can practice various water sports, surrounded by several golf courses and the city of Cartagena less than 15 minutes by car and 22 km from Murcia airport, therefore having a wide cultural, gastronomic and sports offer within reach.