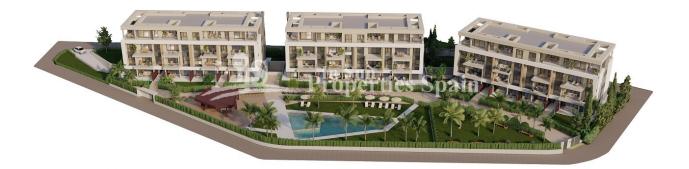

#### DESCRIPTION

NEW BUILD RESIDENTIAL IN PRIVATE GATED RESORT IN PROVINCE OF MURCIA New Build residential complex consist of 42 luxury apartments and penthouses with 2 and 3 bedrooms, 2 bathrooms, open plan kitchen with spacious living room, fitted wardrobes and terraces. Apartments on the ground floor having private garden, middle floors apartments with terrace and penthouses with a large private terrace. This exclusive development has a landscaped communal area which boasts a fabulous contemporary pool, social club and green areas. All apartments come with underground parking and storage room. Located in a private gated resort, with a main access entrance and 24 hours security. The resort is designed around an impressive 126.000 m2 green area. It comprises walking and cycling paths, sport facilities, paddle and tennis courts, a mini-golf course, gardens, dog parks, leisure areas, clubhouse.... Also in the central area is the jewel of the resort, a crystal-clear artificial lake of almost 17.000m2 of water surface, surrounded by white sandy beaches and palm trees, bringing a piece of the Caribbean to the Murcia Region. There are 2 islands in the lake, one of them has its own bar, there are also "beach Chiringuitos" spread around the lake. The resort is strategically located less than 4 km from the beach and the town of Los Alcázares, where you can practice various water sports, surrounded by several golf courses and the city of Cartagena less than 15 minutes by car and 22 km from Murcia airport, therefore having a wide cultural, gastronomic and sports offer within reach.