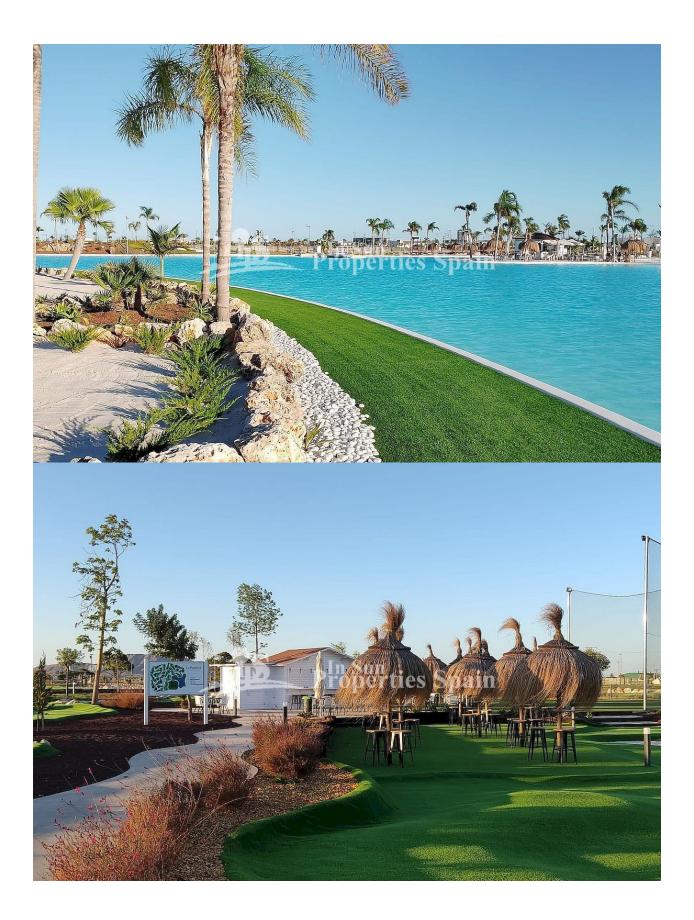

#### DESCRIPTION

NEW BUILD RESIDENTIAL IN PRIVATE GATED RESORT IN PROVINCE OF MURCIA New Build residential complex consist of 42 luxury apartments and penthouses with 2 and 3 bedrooms, 2 bathrooms, open plan kitchen with spacious living room, fitted wardrobes and terraces. Apartments on the ground floor having private garden, middle floors apartments with terrace and penthouses with a large private terrace. This exclusive development has a landscaped communal area which boasts a fabulous contemporary pool, social club and green areas. All apartments come with underground parking and storage room. Located in a private gated resort, with a main access entrance and 24 hours security. The resort is designed around an impressive 126.000 m2 green area. It comprises walking and cycling paths, sport facilities, paddle and tennis courts, a mini-golf course, gardens, dog parks, leisure areas, clubhouse.... Also in the central area is the jewel of the resort, a crystal-clear artificial lake of almost 17.000m2 of water surface, surrounded by white sandy beaches and palm trees, bringing a piece of the Caribbean to the Murcia Region. There are 2 islands in the lake, one of them has its own bar, there are also "beach Chiringuitos" spread around the lake. The resort is strategically located less than 4 km from the beach and the town of Los Alcázares, where you can practice various water sports, surrounded by several golf courses and the city of Cartagena less than 15 minutes by car and 22 km from Murcia airport, therefore having a wide cultural, gastronomic and sports offer within reach.

### **PROPERTY GALLERY**

"OUR EXPERIENCE IS YOUR GUARANTEE"