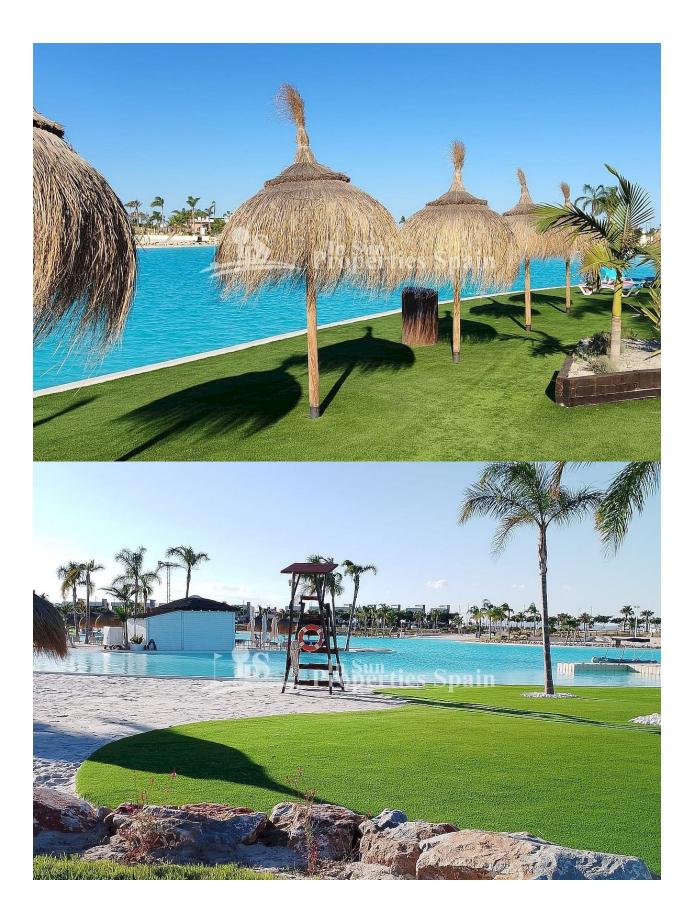

#### DESCRIPTION

NEW BUILD RESIDENTIAL IN PRIVATE GATED RESORT IN PROVINCE OF MURCIA New Build residential complex consist of 42 luxury apartments and penthouses with 2 and 3 bedrooms, 2 bathrooms, open plan kitchen with spacious living room, fitted wardrobes and terraces. Apartments on the ground floor having private garden, middle floors apartments with terrace and penthouses with a large private terrace. This exclusive development has a landscaped communal area which boasts a fabulous contemporary pool, social club and green areas. All apartments come with underground parking and storage room. Located in a private gated resort, with a main access entrance and 24 hours security. The resort is designed around an impressive 126.000 m2 green area. It comprises walking and cycling paths, sport facilities, paddle and tennis courts, a mini-golf course, gardens, dog parks, leisure areas, clubhouse.... Also in the central area is the jewel of the resort, a crystal-clear artificial lake of almost 17.000m2 of water surface, surrounded by white sandy beaches and palm trees, bringing a piece of the Caribbean to the Murcia Region. There are 2 islands in the lake, one of them has its own bar, there are also "beach Chiringuitos" spread around the lake. The resort is strategically located less than 4 km from the beach and the town of Los Alcázares, where you can practice various water sports, surrounded by several golf courses and the city of Cartagena less than 15 minutes by car and 22 km from Murcia airport, therefore having a wide cultural, gastronomic and sports offer within reach.