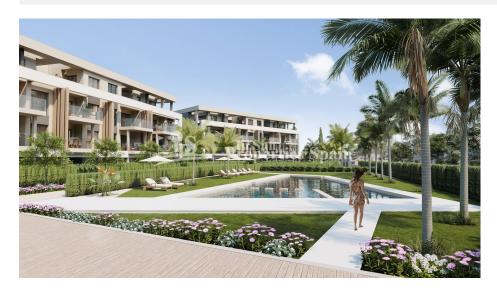

#### DESCRIPTION

NEW BUILD RESIDENTIAL IN PRIVATE GATED RESORT IN PROVINCE OF MURCIA New Build residential complex consist of 42 luxury apartments and penthouses with 2 and 3 bedrooms, 2 bathrooms, open plan kitchen with spacious living room, fitted wardrobes and terraces. Apartments on the ground floor having private garden, middle floors apartments with terrace and penthouses with a large private terrace. This exclusive development has a landscaped communal area which boasts a fabulous contemporary pool, social club and green areas. All apartments come with underground parking and storage room. Located in a private gated resort, with a main access entrance and 24 hours security. The resort is designed around an impressive 126.000 m2 green area. It comprises walking and cycling paths, sport facilities, paddle and tennis courts, a mini-golf course, gardens, dog parks, leisure areas, clubhouse.... Also in the central area is the jewel of the resort, a crystal-clear artificial lake of almost 17.000m2 of water surface, surrounded by white sandy beaches and palm trees, bringing a piece of the Caribbean to the Murcia Region. There are 2 islands in the lake, one of them has its own bar, there are also "beach Chiringuitos" spread around the lake. The resort is strategically located less than 4 km from the beach and the town of Los Alcázares, where you can practice various water sports, surrounded by several golf courses and the city of Cartagena less than 15 minutes by car and 22 km from Murcia airport, therefore having a wide cultural, gastronomic and sports offer within reach.