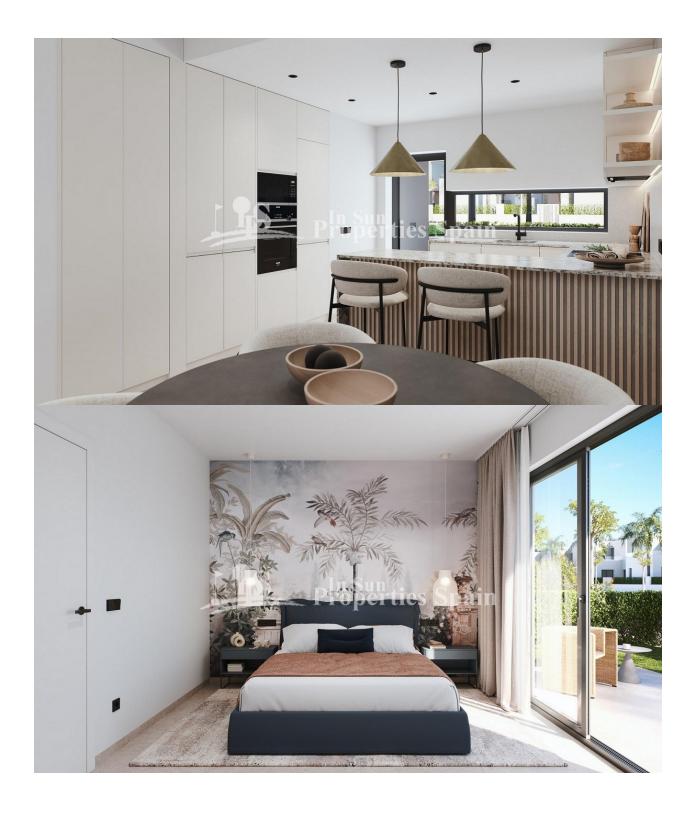

#### DESCRIPTION

NEW BUILD RESIDENTIAL IN PRIVATE GATED RESORT IN PROVINCE OF MURCIA New Build residential complex consist of 42 luxury apartments and penthouses with 2 and 3 bedrooms, 2 bathrooms, open plan kitchen with spacious living room, fitted wardrobes and terraces. Apartments on the ground floor having private garden, middle floors apartments with terrace and penthouses with a large private terrace. This exclusive development has a landscaped communal area which boasts a fabulous contemporary pool, social club and green areas. All apartments come with underground parking and storage room. Located in a private gated resort, with a main access entrance and 24 hours security. The resort is designed around an impressive 126.000 m2 green area. It comprises walking and cycling paths, sport facilities, paddle and tennis courts, a mini-golf course, gardens, dog parks, leisure areas, clubhouse.... Also in the central area is the jewel of the resort, a crystal-clear artificial lake of almost 17.000m2 of water surface, surrounded by white sandy beaches and palm trees, bringing a piece of the Caribbean to the Murcia Region. There are 2 islands in the lake, one of them has its own bar, there are also "beach Chiringuitos" spread around the lake. The resort is strategically located less than 4 km from the beach and the town of Los Alcázares, where you can practice various water sports, surrounded by several golf courses and the city of Cartagena less than 15 minutes by car and 22 km from Murcia airport, therefore having a wide cultural, gastronomic and sports offer within reach.