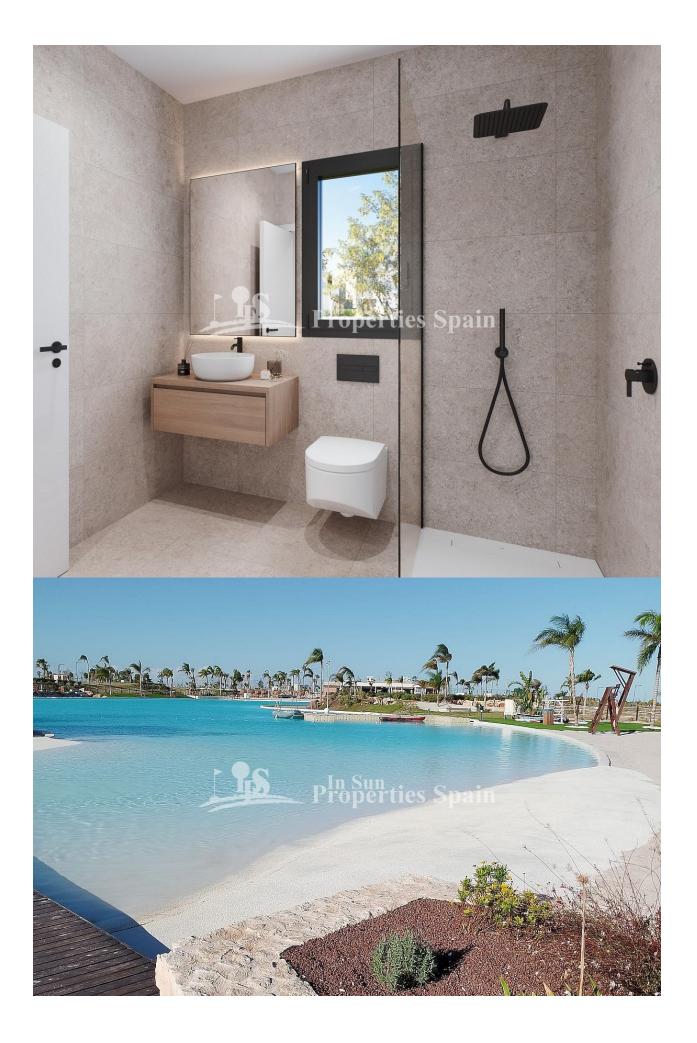

#### DESCRIPTION

NEW BUILD RESIDENTIAL IN PRIVATE GATED RESORT IN PROVINCE OF MURCIA New Build residential complex consist of 42 luxury apartments and penthouses with 2 and 3 bedrooms, 2 bathrooms, open plan kitchen with spacious living room, fitted wardrobes and terraces. Apartments on the ground floor having private garden, middle floors apartments with terrace and penthouses with a large private terrace. This exclusive development has a landscaped communal area which boasts a fabulous contemporary pool, social club and green areas. All apartments come with underground parking and storage room. Located in a private gated resort, with a main access entrance and 24 hours security. The resort is designed around an impressive 126.000 m2 green area. It comprises walking and cycling paths, sport facilities, paddle and tennis courts, a mini-golf course, gardens, dog parks, leisure areas, clubhouse.... Also in the central area is the jewel of the resort, a crystal-clear artificial lake of almost 17.000m2 of water surface, surrounded by white sandy beaches and palm trees, bringing a piece of the Caribbean to the Murcia Region. There are 2 islands in the lake, one of them has its own bar, there are also "beach Chiringuitos" spread around the lake. The resort is strategically located less than 4 km from the beach and the town of Los Alcázares, where you can practice various water sports, surrounded by several golf courses and the city of Cartagena less than 15 minutes by car and 22 km from Murcia airport, therefore having a wide cultural, gastronomic and sports offer within reach.

### **PROPERTY GALLERY**

"OUR EXPERIENCE IS YOUR GUARANTEE"