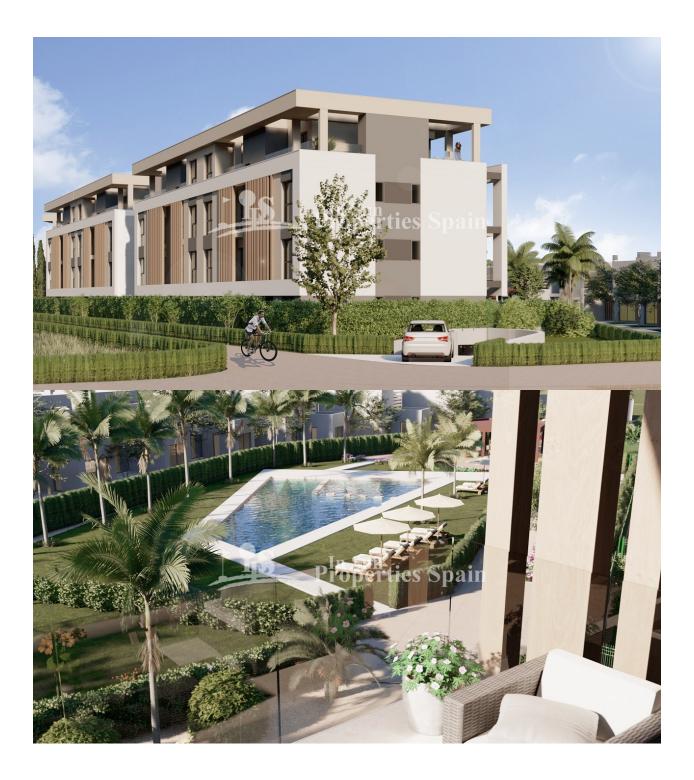

#### DESCRIPTION

NEW BUILD RESIDENTIAL IN PRIVATE GATED RESORT IN PROVINCE OF MURCIA New Build residential complex consist of 42 luxury apartments and penthouses with 2 and 3 bedrooms, 2 bathrooms, open plan kitchen with spacious living room, fitted wardrobes and terraces. Apartments on the ground floor having private garden, middle floors apartments with terrace and penthouses with a large private terrace. This exclusive development has a landscaped communal area which boasts a fabulous contemporary pool, social club and green areas. All apartments come with underground parking and storage room. Located in a private gated resort, with a main access entrance and 24 hours security. The resort is designed around an impressive 126.000 m2 green area. It comprises walking and cycling paths, sport facilities, paddle and tennis courts, a mini-golf course, gardens, dog parks, leisure areas, clubhouse.... Also in the central area is the jewel of the resort, a crystal-clear artificial lake of almost 17.000m2 of water surface, surrounded by white sandy beaches and palm trees, bringing a piece of the Caribbean to the Murcia Region. There are 2 islands in the lake, one of them has its own bar, there are also "beach Chiringuitos" spread around the lake. The resort is strategically located less than 4 km from the beach and the town of Los Alcázares, where you can practice various water sports, surrounded by several golf courses and the city of Cartagena less than 15 minutes by car and 22 km from Murcia airport, therefore having a wide cultural, gastronomic and sports offer within reach.