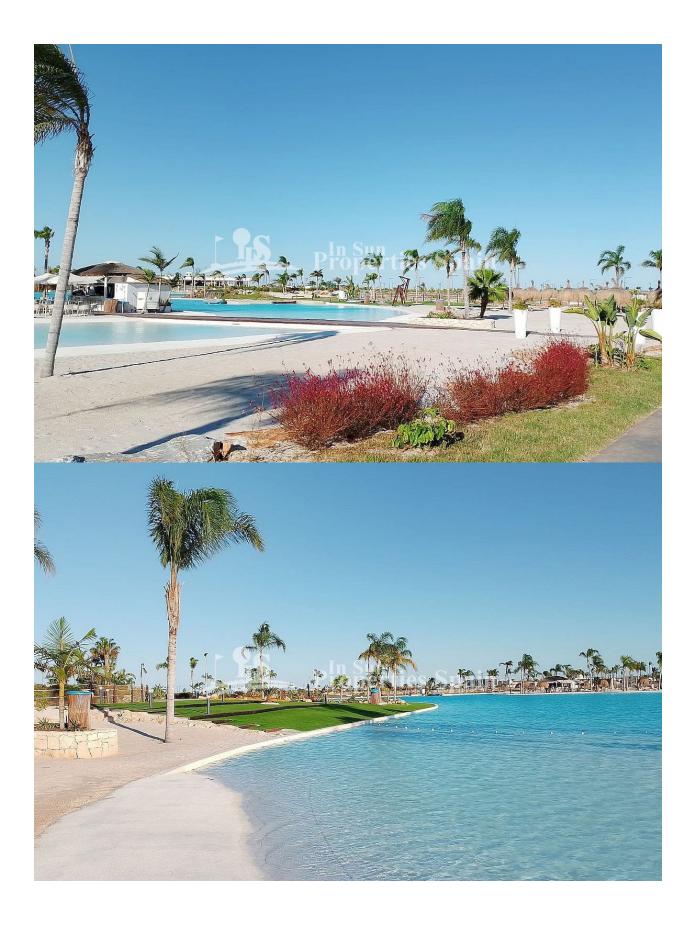

#### DESCRIPTION

NEW BUILD RESIDENTIAL IN PRIVATE GATED RESORT IN PROVINCE OF MURCIA New Build residential complex consist of 42 luxury apartments and penthouses with 2 and 3 bedrooms, 2 bathrooms, open plan kitchen with spacious living room, fitted wardrobes and terraces. Apartments on the ground floor having private garden, middle floors apartments with terrace and penthouses with a large private terrace. This exclusive development has a landscaped communal area which boasts a fabulous contemporary pool, social club and green areas. All apartments come with underground parking and storage room. Located in a private gated resort, with a main access entrance and 24 hours security. The resort is designed around an impressive 126.000 m2 green area. It comprises walking and cycling paths, sport facilities, paddle and tennis courts, a mini-golf course, gardens, dog parks, leisure areas, clubhouse.... Also in the central area is the jewel of the resort, a crystal-clear artificial lake of almost 17.000m2 of water surface, surrounded by white sandy beaches and palm trees, bringing a piece of the Caribbean to the Murcia Region. There are 2 islands in the lake, one of them has its own bar, there are also "beach Chiringuitos" spread around the lake. The resort is strategically located less than 4 km from the beach and the town of Los Alcázares, where you can practice various water sports, surrounded by several golf courses and the city of Cartagena less than 15 minutes by car and 22 km from Murcia airport, therefore having a wide cultural, gastronomic and sports offer within reach.

### **PROPERTY GALLERY**

"OUR EXPERIENCE IS YOUR GUARANTEE"