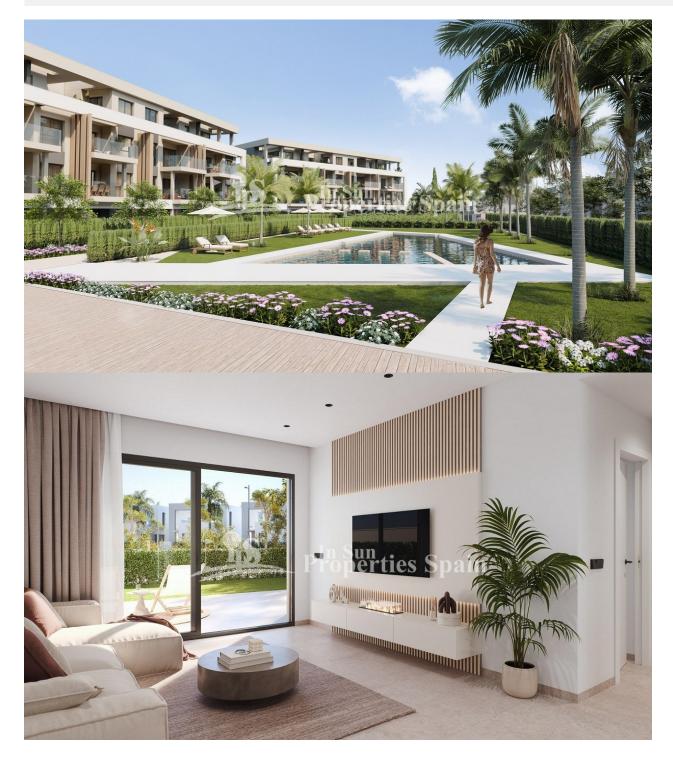

#### DESCRIPTION

NEW BUILD RESIDENTIAL IN PRIVATE GATED RESORT IN PROVINCE OF MURCIA New Build residential complex consist of 42 luxury apartments and penthouses with 2 and 3 bedrooms, 2 bathrooms, open plan kitchen with spacious living room, fitted wardrobes and terraces. Apartments on the ground floor having private garden, middle floors apartments with terrace and penthouses with a large private terrace. This exclusive development has a landscaped communal area which boasts a fabulous contemporary pool, social club and green areas. All apartments come with underground parking and storage room. Located in a private gated resort, with a main access entrance and 24 hours security. The resort is designed around an impressive 126.000 m2 green area. It comprises walking and cycling paths, sport facilities, paddle and tennis courts, a mini-golf course, gardens, dog parks, leisure areas, clubhouse.... Also in the central area is the jewel of the resort, a crystal-clear artificial lake of almost 17.000m2 of water surface, surrounded by white sandy beaches and palm trees, bringing a piece of the Caribbean to the Murcia Region. There are 2 islands in the lake, one of them has its own bar, there are also "beach Chiringuitos" spread around the lake. The resort is strategically located less than 4 km from the beach and the town of Los Alcázares, where you can practice various water sports, surrounded by several golf courses and the city of Cartagena less than 15 minutes by car and 22 km from Murcia airport, therefore having a wide cultural, gastronomic and sports offer within reach.