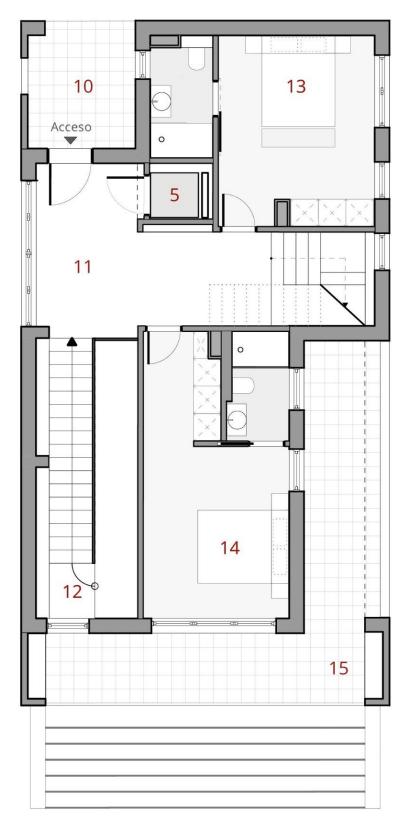

#### DESCRIPTION

NEW BUILD VILLAS IN FINESTRAT New Build Modern villas in Finestrat. Villas with 4 bedrooms and 4 bathrooms, open plan kitchen with lounge area, terrace with magnificent views over Benidorm, private garden with swimming pool and parking space. The lateral garden, adorned with cacti and white gravel, connects the Access Level 1 with the main floor (Level O). The use of natural grass in the rest of the terrain is presented as an additional feature through a meticulously designed landscaping project. Each level is accentuated with a material that enhances its essence. Level O is clad in natural limestone, providing support to the entire structure. Level 1, with its monolayer finish and wooden shutters, safeguards the most intimate part of the residence. Finally, Level 2, where the master bedroom is located, opens up to a spacious terrace and is finished with textured monolayer in a warm tone. The Mediterranean aesthetic is achieved through a perfect fusion of tradition, modern architecture, and nature. Finestrat located in the Marina Baixa region of the Costa Blanca, close to neighbouring Benidorm and about 40 kilometres from the city of Alicante and the international airport. The village is situated on the mountainside of Puig Campana and offers beautiful views of the mountains, the coast and the Mediterranean Sea.

# FIRST FLOOR HOUSE BUILT SURFACE

72,63 m<sup>2</sup>

(TERRACES ARE NOT INCLUDED)