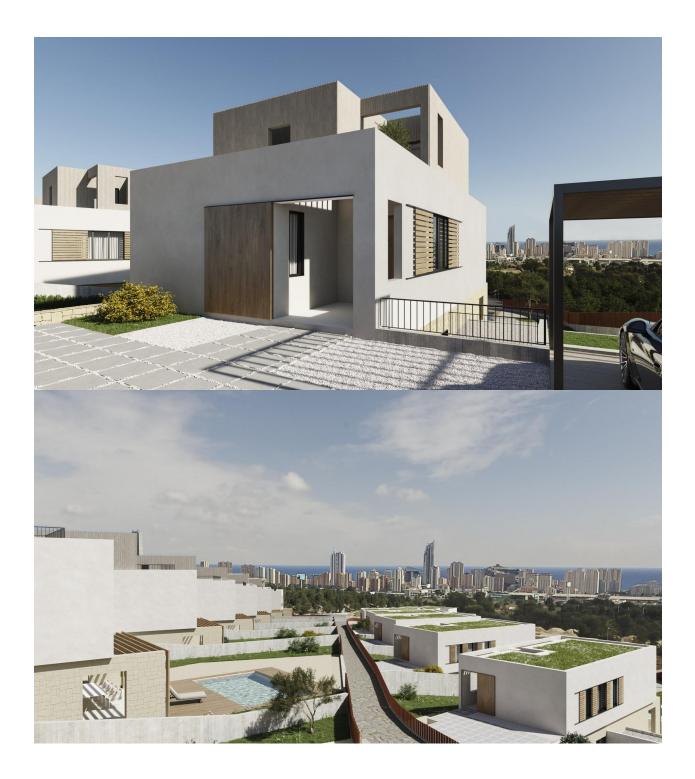

#### DESCRIPTION

NEW BUILD VILLAS IN FINESTRAT New Build Modern villas in Finestrat. Villas with 4 bedrooms and 4 bathrooms, open plan kitchen with lounge area, terrace with magnificent views over Benidorm, private garden with swimming pool and parking space. The lateral garden, adorned with cacti and white gravel, connects the Access Level 1 with the main floor (Level O). The use of natural grass in the rest of the terrain is presented as an additional feature through a meticulously designed landscaping project. Each level is accentuated with a material that enhances its essence. Level O is clad in natural limestone, providing support to the entire structure. Level 1, with its monolayer finish and wooden shutters, safeguards the most intimate part of the residence. Finally, Level 2, where the master bedroom is located, opens up to a spacious terrace and is finished with textured monolayer in a warm tone. The Mediterranean aesthetic is achieved through a perfect fusion of tradition, modern architecture, and nature. Finestrat located in the Marina Baixa region of the Costa Blanca, close to neighbouring Benidorm and about 40 kilometres from the city of Alicante and the international airport. The village is situated on the mountainside of Puig Campana and offers beautiful views of the mountains, the coast and the Mediterranean Sea.

Benidorm is just a five-minute drive from the properties and offers all the services you would need including shops, bars, restaurants, supermarkets, banks, pharmacies and several private international schools.