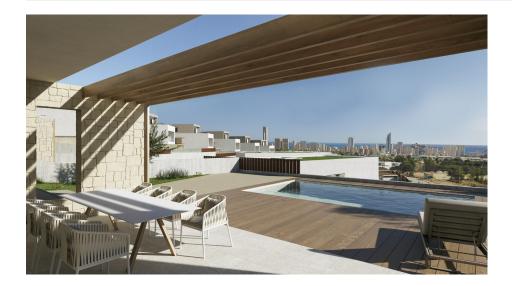

#### DESCRIPTION

NEW BUILD VILLAS IN FINESTRAT New Build Modern villas in Finestrat. Villas with 4 bedrooms and 4 bathrooms, open plan kitchen with lounge area, terrace with magnificent views over Benidorm, private garden with swimming pool and parking space. The lateral garden, adorned with cacti and white gravel, connects the Access Level 1 with the main floor (Level O). The use of natural grass in the rest of the terrain is presented as an additional feature through a meticulously designed landscaping project. Each level is accentuated with a material that enhances its essence. Level O is clad in natural limestone, providing support to the entire structure. Level 1, with its monolayer finish and wooden shutters, safeguards the most intimate part of the residence. Finally, Level 2, where the master bedroom is located, opens up to a spacious terrace and is finished with textured monolayer in a warm tone. The Mediterranean aesthetic is achieved through a perfect fusion of tradition, modern architecture, and nature. Finestrat located in the Marina Baixa region of the Costa Blanca, close to neighbouring Benidorm and about 40 kilometres from the city of Alicante and the international airport. The village is situated on the mountainside of Puig Campana and offers beautiful views of the mountains, the coast and the Mediterranean Sea.

### **ENERGETIC CERTIFIED**

VIEWS

• Panoramic views

GARDEN AND TERRACES

• Private garden