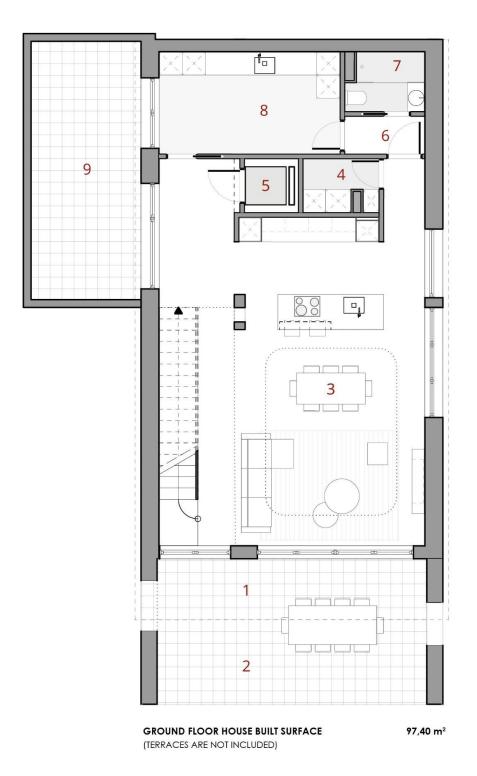

#### DESCRIPTION

NEW BUILD VILLAS IN FINESTRAT New Build Modern villas in Finestrat. Villas with 4 bedrooms and 4 bathrooms, open plan kitchen with lounge area, terrace with magnificent views over Benidorm, private garden with swimming pool and parking space. The lateral garden, adorned with cacti and white gravel, connects the Access Level 1 with the main floor (Level O). The use of natural grass in the rest of the terrain is presented as an additional feature through a meticulously designed landscaping project. Each level is accentuated with a material that enhances its essence. Level O is clad in natural limestone, providing support to the entire structure. Level 1, with its monolayer finish and wooden shutters, safeguards the most intimate part of the residence. Finally, Level 2, where the master bedroom is located, opens up to a spacious terrace and is finished with textured monolayer in a warm tone. The Mediterranean aesthetic is achieved through a perfect fusion of tradition, modern architecture, and nature. Finestrat located in the Marina Baixa region of the Costa Blanca, close to neighbouring Benidorm and about 40 kilometres from the city of Alicante and the international airport. The village is situated on the mountainside of Puig Campana and offers beautiful views of the mountains, the coast and the Mediterranean Sea.