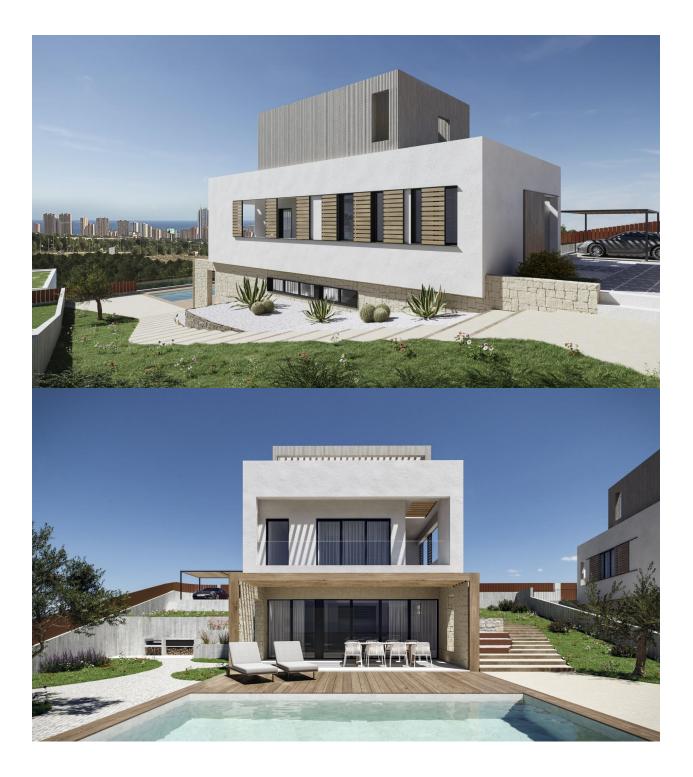

#### DESCRIPTION

NEW BUILD VILLAS IN FINESTRAT New Build Modern villas in Finestrat. Villas with 4 bedrooms and 4 bathrooms, open plan kitchen with lounge area, terrace with magnificent views over Benidorm, private garden with swimming pool and parking space. The lateral garden, adorned with cacti and white gravel, connects the Access Level 1 with the main floor (Level O). The use of natural grass in the rest of the terrain is presented as an additional feature through a meticulously designed landscaping project. Each level is accentuated with a material that enhances its essence. Level O is clad in natural limestone, providing support to the entire structure. Level 1, with its monolayer finish and wooden shutters, safeguards the most intimate part of the residence. Finally, Level 2, where the master bedroom is located, opens up to a spacious terrace and is finished with textured monolayer in a warm tone. The Mediterranean aesthetic is achieved through a perfect fusion of tradition, modern architecture, and nature. Finestrat located in the Marina Baixa region of the Costa Blanca, close to neighbouring Benidorm and about 40 kilometres from the city of Alicante and the international airport. The village is situated on the mountainside of Puig Campana and offers beautiful views of the mountains, the coast and the Mediterranean Sea.