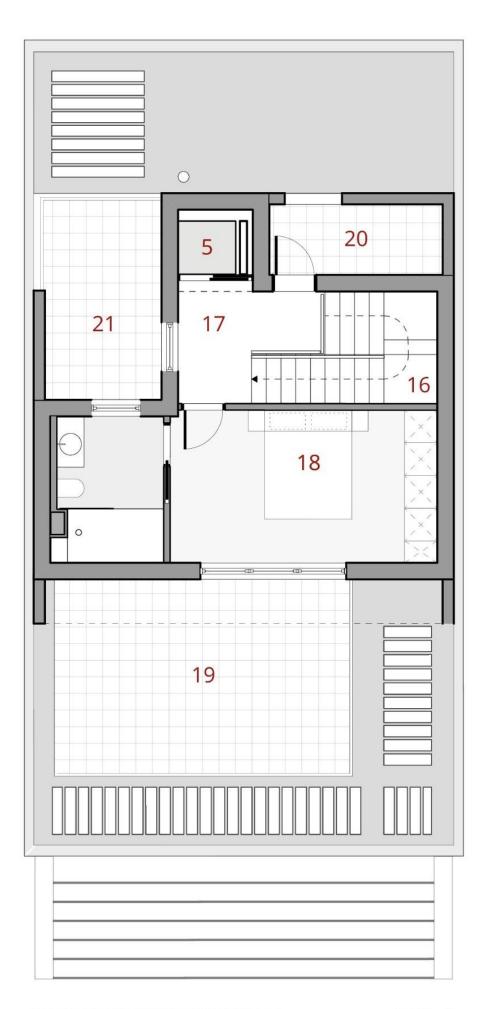

#### DESCRIPTION

NEW BUILD VILLAS IN FINESTRAT New Build Modern villas in Finestrat. Villas with 4 bedrooms and 4 bathrooms, open plan kitchen with lounge area, terrace with magnificent views over Benidorm, private garden with swimming pool and parking space. The lateral garden, adorned with cacti and white gravel, connects the Access Level 1 with the main floor (Level O). The use of natural grass in the rest of the terrain is presented as an additional feature through a meticulously designed landscaping project. Each level is accentuated with a material that enhances its essence. Level O is clad in natural limestone, providing support to the entire structure. Level 1, with its monolayer finish and wooden shutters, safeguards the most intimate part of the residence. Finally, Level 2, where the master bedroom is located, opens up to a spacious terrace and is finished with textured monolayer in a warm tone. The Mediterranean aesthetic is achieved through a perfect fusion of tradition, modern architecture, and nature. Finestrat located in the Marina Baixa region of the Costa Blanca, close to neighbouring Benidorm and about 40 kilometres from the city of Alicante and the international airport. The village is situated on the mountainside of Puig Campana and offers beautiful views of the mountains, the coast and the Mediterranean Sea.