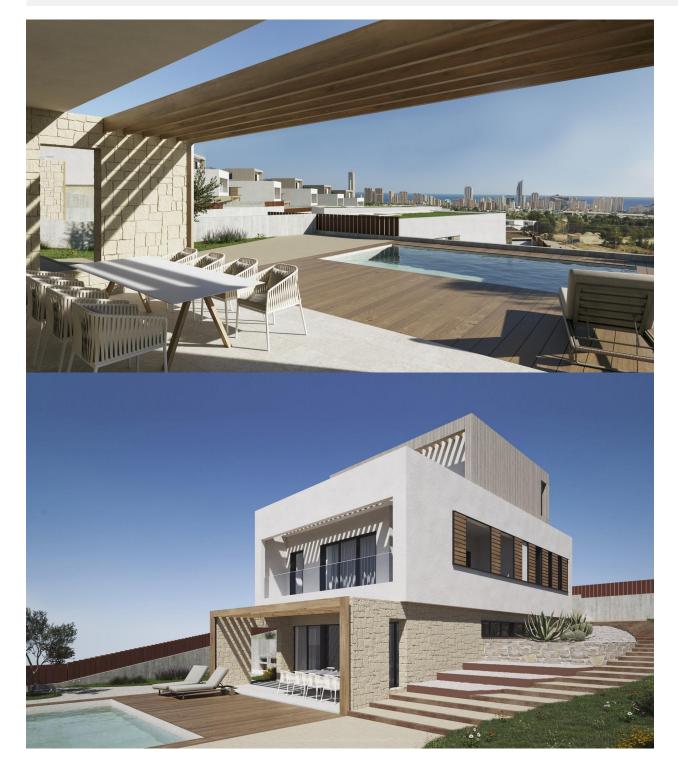

#### DESCRIPTION

NEW BUILD VILLAS IN FINESTRAT New Build Modern villas in Finestrat. Villas with 4 bedrooms and 4 bathrooms, open plan kitchen with lounge area, terrace with magnificent views over Benidorm, private garden with swimming pool and parking space. The lateral garden, adorned with cacti and white gravel, connects the Access Level 1 with the main floor (Level O). The use of natural grass in the rest of the terrain is presented as an additional feature through a meticulously designed landscaping project. Each level is accentuated with a material that enhances its essence. Level O is clad in natural limestone, providing support to the entire structure. Level 1, with its monolayer finish and wooden shutters, safeguards the most intimate part of the residence. Finally, Level 2, where the master bedroom is located, opens up to a spacious terrace and is finished with textured monolayer in a warm tone. The Mediterranean aesthetic is achieved through a perfect fusion of tradition, modern architecture, and nature. Finestrat located in the Marina Baixa region of the Costa Blanca, close to neighbouring Benidorm and about 40 kilometres from the city of Alicante and the international airport. The village is situated on the mountainside of Puig Campana and offers beautiful views of the mountains, the coast and the Mediterranean Sea.

### **ENERGETIC CERTIFIED**

VIEWS

• Panoramic views

GARDEN AND TERRACES

• Private garden