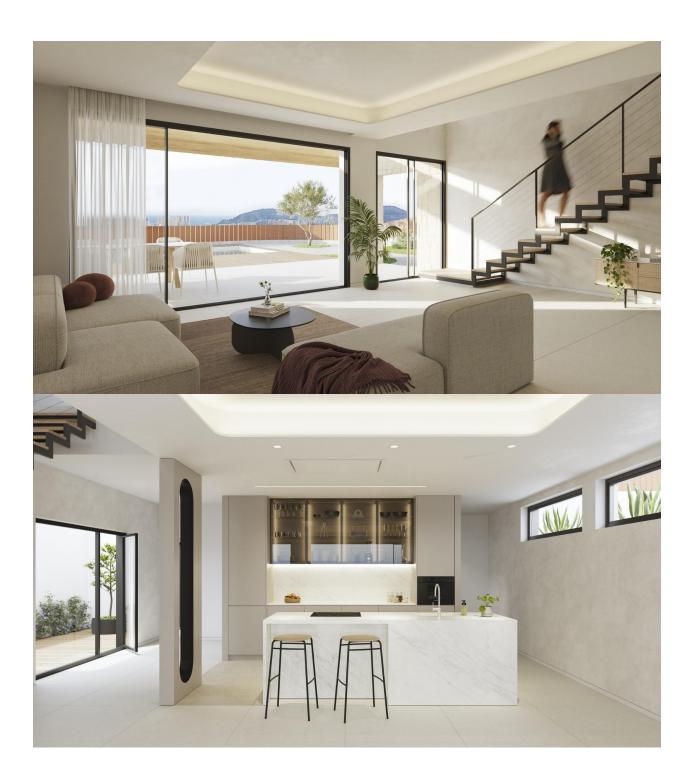

#### DESCRIPTION

NEW BUILD VILLAS IN FINESTRAT New Build Modern villas in Finestrat. Villas with 4 bedrooms and 4 bathrooms, open plan kitchen with lounge area, terrace with magnificent views over Benidorm, private garden with swimming pool and parking space. The lateral garden, adorned with cacti and white gravel, connects the Access Level 1 with the main floor (Level O). The use of natural grass in the rest of the terrain is presented as an additional feature through a meticulously designed landscaping project. Each level is accentuated with a material that enhances its essence. Level O is clad in natural limestone, providing support to the entire structure. Level 1, with its monolayer finish and wooden shutters, safeguards the most intimate part of the residence. Finally, Level 2, where the master bedroom is located, opens up to a spacious terrace and is finished with textured monolayer in a warm tone. The Mediterranean aesthetic is achieved through a perfect fusion of tradition, modern architecture, and nature. Finestrat located in the Marina Baixa region of the Costa Blanca, close to neighbouring Benidorm and about 40 kilometres from the city of Alicante and the international airport. The village is situated on the mountainside of Puig Campana and offers beautiful views of the mountains, the coast and the Mediterranean Sea.

### **ENERGETIC CERTIFIED**

VIEWS

• Panoramic views

GARDEN AND TERRACES

• Private garden