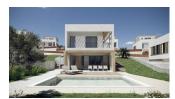

## **DESCRIPTION**

NEW BUILD VILLAS IN FINESTRAT New Build Modern villas in Finestrat. Villas with 3 bedrooms and 3 bathrooms, open plan kitchen with lounge area, terrace with magnificent views over Benidorm, private garden with swimming pool and parking space. It is conceived as a fully walkable space with interior and exterior pathways that provide independent access to each floor. This design offers various perspectives of the architectural complex and its surroundings, with the sea and Sierra Cortina serving as a picturesque backdrop. The main entrance to the villa is located at the lower part of the plot, featuring ample parking for two vehicles. A water feature with lounge chairs introduces you to the ground floor, characterized by wide walls adorned with masonry. Extending seamlessly from the living room is a terrace, made possible by a large folding window. Wooden shutters on masonry walls provide a partially covered outdoor area for added comfort. The pool, with its aquamarine hues and gresite lining, sits adjacent to a pavement area crafted from non-slip porcelain tile with a wood-like appearance. This space also includes a barbecue area that can be customized to suit the user's needs, with access from a paved zone through the natural terrain. Finestrat located in the Marina Baixa region

## **VIEWS**

GARDEN AND TERRACES

• Panoramic views

• Private garden

GROUND FLOOR HOUSE BUILT SURFACE (TERRACES ARE NOT INCLUDED)

108,10 m<sup>2</sup>

FIRST FLOOR HOUSE BUILT SURFACE (TERRACES ARE NOT INCLUDED)