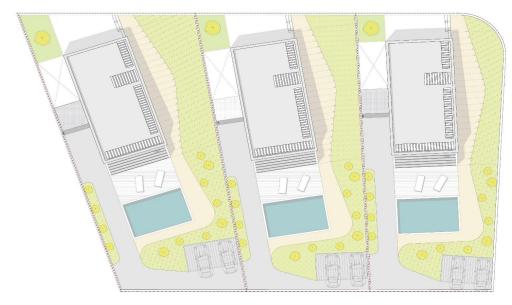

## **DESCRIPTION**

NEW BUILD VILLAS IN FINESTRAT New Build Modern villas in Finestrat. Villas with 3 bedrooms and 3 bathrooms, open plan kitchen with lounge area, terrace with magnificent views over Benidorm, private garden with swimming pool and parking space. It is conceived as a fully walkable space with interior and exterior pathways that provide independent access to each floor. This design offers various perspectives of the architectural complex and its surroundings, with the sea and Sierra Cortina serving as a picturesque backdrop. The main entrance to the villa is located at the lower part of the plot, featuring ample parking for two vehicles. A water feature with lounge chairs introduces you to the ground floor, characterized by wide walls adorned with masonry. Extending seamlessly from the living room is a terrace, made possible by a large folding window. Wooden shutters on masonry walls provide a partially covered outdoor area for added comfort. The pool, with its aquamarine hues and gresite lining, sits adjacent to a pavement area crafted from non-slip porcelain tile with a wood-like appearance. This space also includes a barbecue area that can be customized to suit the user's needs, with access from a paved zone through the natural terrain. Finestrat located in the Marina Baixa region