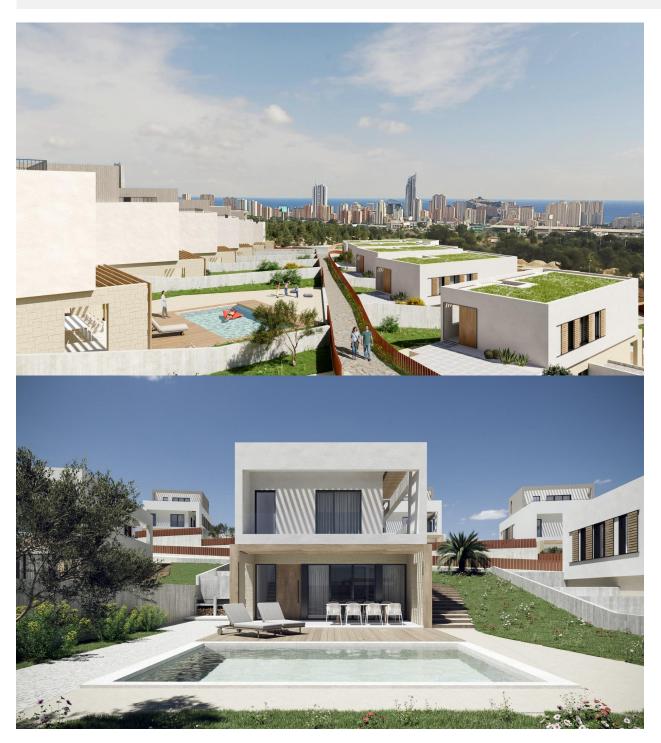

## **DESCRIPTION**

NEW BUILD VILLAS IN FINESTRAT New Build Modern villas in Finestrat. Villas with 3 bedrooms and 3 bathrooms, open plan kitchen with lounge area, terrace with magnificent views over Benidorm, private garden with swimming pool and parking space. It is conceived as a fully walkable space with interior and exterior pathways that provide independent access to each floor. This design offers various perspectives of the architectural complex and its surroundings, with the sea and Sierra Cortina serving as a picturesque backdrop. The main entrance to the villa is located at the lower part of the plot, featuring ample parking for two vehicles. A water feature with lounge chairs introduces you to the ground floor, characterized by wide walls adorned with masonry. Extending seamlessly from the living room is a terrace, made possible by a large folding window. Wooden shutters on masonry walls provide a partially covered outdoor area for added comfort. The pool, with its aquamarine hues and gresite lining, sits adjacent to a pavement area crafted from non-slip porcelain tile with a wood-like appearance. This space also includes a barbecue area that can be customized to suit the user's needs, with access from a paved zone through the natural terrain. Finestrat located in the Marina Baixa region

of the Costa Blanca, close to neighbouring Benidorm and about 40 kilometres from the city of Alicante and the international airport. The village is situated on the mountainside of Puig Campana and offers beautiful views of the mountains, the coast and the Mediterranean Sea. Benidorm is just a five-minute drive from the properties and offers all the services you would need including shops, bars, restaurants, supermarkets, banks, pharmacies and several private international schools.