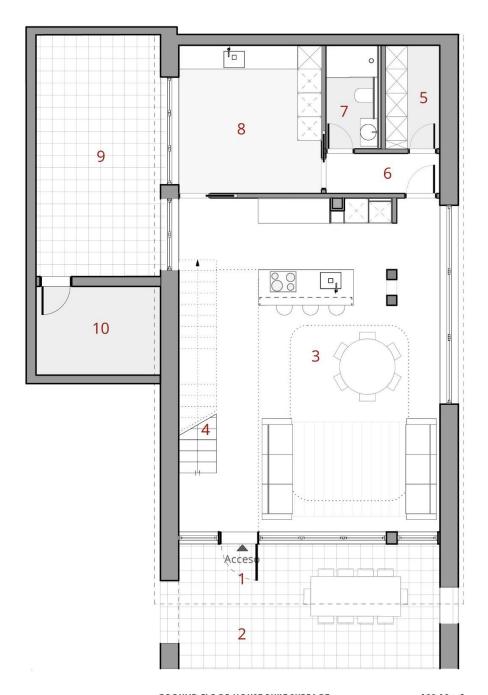

## **DESCRIPTION**

NEW BUILD VILLAS IN FINESTRAT New Build Modern villas in Finestrat. Villas with 3 bedrooms and 3 bathrooms, open plan kitchen with lounge area, terrace with magnificent views over Benidorm, private garden with swimming pool and parking space. It is conceived as a fully walkable space with interior and exterior pathways that provide independent access to each floor. This design offers various perspectives of the architectural complex and its surroundings, with the sea and Sierra Cortina serving as a picturesque backdrop. The main entrance to the villa is located at the lower part of the plot, featuring ample parking for two vehicles. A water feature with lounge chairs introduces you to the ground floor, characterized by wide walls adorned with masonry. Extending seamlessly from the living room is a terrace, made possible by a large folding window. Wooden shutters on masonry walls provide a partially covered outdoor area for added comfort. The pool, with its aquamarine hues and gresite lining, sits adjacent to a pavement area crafted from non-slip porcelain tile with a wood-like appearance. This space also includes a barbecue area that can be customized to suit the user's needs, with access from a paved zone through the natural terrain. Finestrat located in the Marina Baixa region

of the Costa Blanca, close to neighbouring Benidorm and about 40 kilometres from the city of Alicante and the international airport. The village is situated on the mountainside of Puig Campana and offers beautiful views of the mountains, the coast and the Mediterranean Sea. Benidorm is just a five-minute drive from the properties and offers all the services you would need including shops, bars, restaurants, supermarkets, banks, pharmacies and several private international schools.