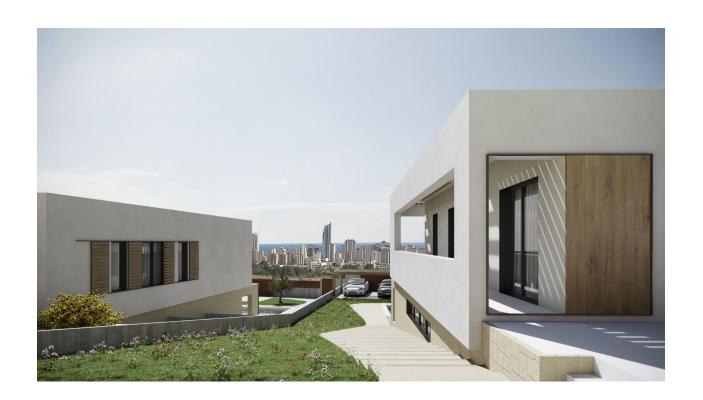

## **DESCRIPTION**

NEW BUILD VILLAS IN FINESTRAT New Build Modern villas in Finestrat. Villas with 3 bedrooms and 3 bathrooms, open plan kitchen with lounge area, terrace with magnificent views over Benidorm, private garden with swimming pool and parking space. It is conceived as a fully walkable space with interior and exterior pathways that provide independent access to each floor. This design offers various perspectives of the architectural complex and its surroundings, with the sea and Sierra Cortina serving as a picturesque backdrop. The main entrance to the villa is located at the lower part of the plot, featuring ample parking for two vehicles. A water feature with lounge chairs introduces you to the ground floor, characterized by wide walls adorned with masonry. Extending seamlessly from the living room is a terrace, made possible by a large folding window. Wooden shutters on masonry walls provide a partially covered outdoor area for added comfort. The pool, with its aquamarine hues and gresite lining, sits adjacent to a pavement area crafted from non-slip porcelain tile with a wood-like appearance. This space also includes a barbecue area that can be customized to suit the user's needs, with access from a paved zone through the natural terrain. Finestrat located in the Marina Baixa region

of the Costa Blanca, close to neighbouring Benidorm and about 40 kilometres from the city of Alicante and the international airport. The village is situated on the mountainside of Puig Campana and offers beautiful views of the mountains, the coast and the Mediterranean Sea. Benidorm is just a five-minute drive from the properties and offers all the services you would need including shops, bars, restaurants, supermarkets, banks, pharmacies and several private international schools.