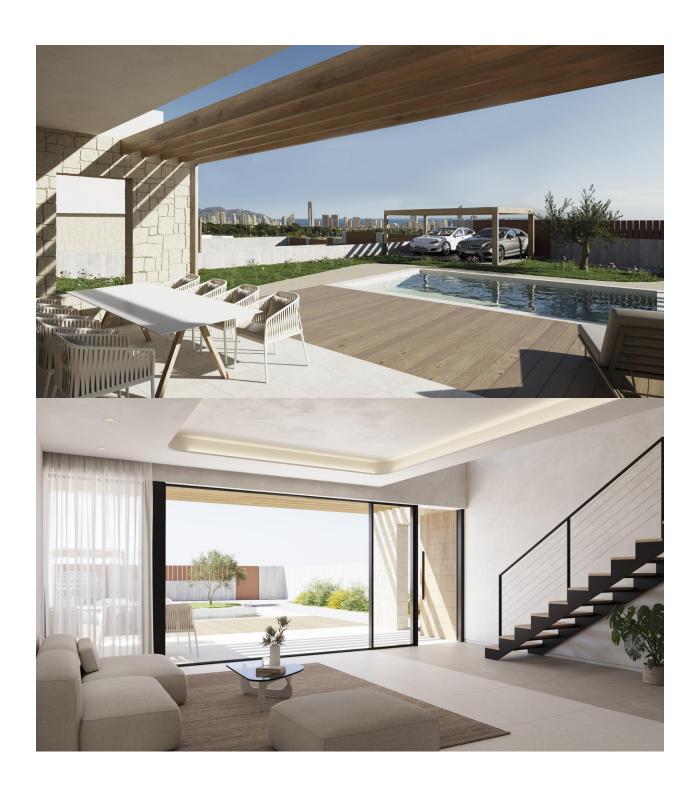

## **DESCRIPTION**

NEW BUILD VILLAS IN FINESTRAT New Build Modern villas in Finestrat. Villas with 3 bedrooms and 3 bathrooms, open plan kitchen with lounge area, terrace with magnificent views over Benidorm, private garden with swimming pool and parking space. It is conceived as a fully walkable space with interior and exterior pathways that provide independent access to each floor. This design offers various perspectives of the architectural complex and its surroundings, with the sea and Sierra Cortina serving as a picturesque backdrop. The main entrance to the villa is located at the lower part of the plot, featuring ample parking for two vehicles. A water feature with lounge chairs introduces you to the ground floor, characterized by wide walls adorned with masonry. Extending seamlessly from the living room is a terrace, made possible by a large folding window. Wooden shutters on masonry walls provide a partially covered outdoor area for added comfort. The pool, with its aquamarine hues and gresite lining, sits adjacent to a pavement area crafted from non-slip porcelain tile with a wood-like appearance. This space also includes a barbecue area that can be customized to suit the user's needs, with access from a paved zone through the natural terrain. Finestrat located in the Marina Baixa region