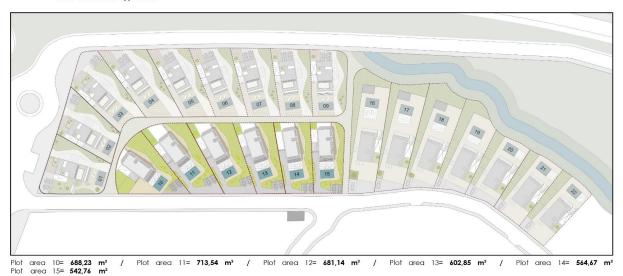

REF: # 11677 FINESTRAT

| INFO            |           |
|-----------------|-----------|
| PRICE:          | 750.000 € |
| PROPERTY TYPE:  | Villa     |
| CITY:           | Finestrat |
| BEDROOMS:       | 3         |
| Bathrooms:      | 3         |
| Build ( m2 ):   | 198       |
| Plot ( m2 ):    | 564       |
| Terrace ( m2 ): | -         |
| Year:           | -         |
| Floor:          | -         |
| Old price       | -         |

## **VIEWS**

GARDEN AND TERRACES

• Panoramic views

• Private garden

GROUND FLOOR HOUSE BUILT SURFACE (TERRACES ARE NOT INCLUDED)

108,10 m<sup>2</sup>

FIRST FLOOR HOUSE BUILT SURFACE (TERRACES ARE NOT INCLUDED)

57,63 m<sup>2</sup>

Builded Surface= 542,40 m²

Housing builded area= **158,00 m²** Builded area with terraces= **198,26 m²**  Total housing useful area= 138,19 m² Total terrace useful area= 60,07 m²

\*the m² of surface are approximate