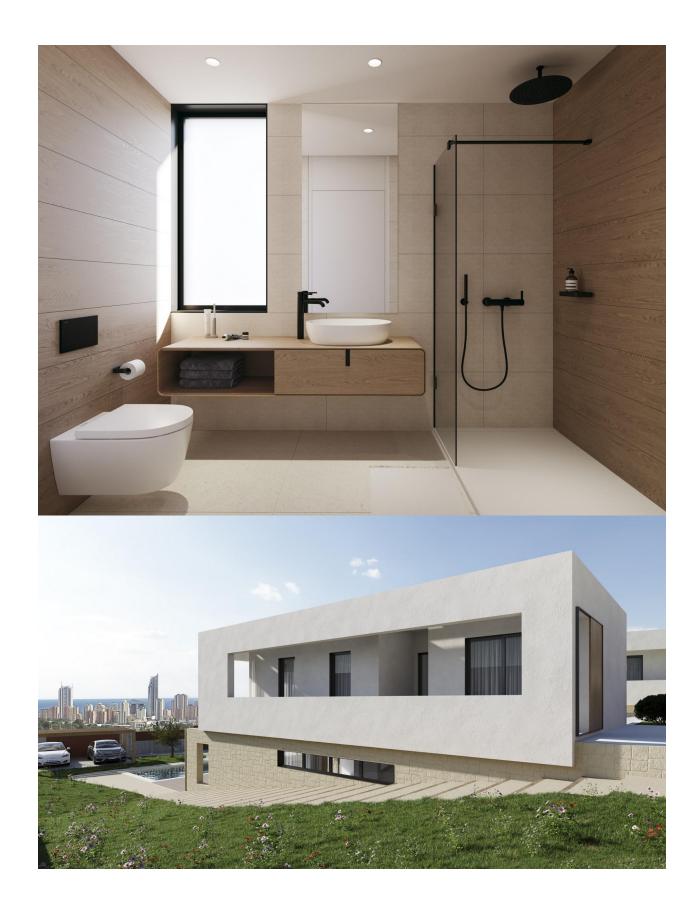

REF: # 11677 FINESTRAT

| INFO            |           |
|-----------------|-----------|
| PRICE:          | 750.000 € |
| PROPERTY TYPE:  | Villa     |
| CITY:           | Finestrat |
| BEDROOMS:       | 3         |
| Bathrooms:      | 3         |
| Build ( m2 ):   | 198       |
| Plot ( m2 ):    | 564       |
| Terrace ( m2 ): | -         |
| Year:           | -         |
| Floor:          | -         |
| Old price       | -         |

## **DESCRIPTION**

NEW BUILD VILLAS IN FINESTRAT New Build Modern villas in Finestrat. Villas with 3 bedrooms and 3 bathrooms, open plan kitchen with lounge area, terrace with magnificent views over Benidorm, private garden with swimming pool and parking space. It is conceived as a fully walkable space with interior and exterior pathways that provide independent access to each floor. This design offers various perspectives of the architectural complex and its surroundings, with the sea and Sierra Cortina serving as a picturesque backdrop. The main entrance to the villa is located at the lower part of the plot, featuring ample parking for two vehicles. A water feature with lounge chairs introduces you to the ground floor, characterized by wide walls adorned with masonry. Extending seamlessly from the living room is a terrace, made possible by a large folding window. Wooden shutters on masonry walls provide a partially covered outdoor area for added comfort. The pool, with its aquamarine hues and gresite lining, sits adjacent to a pavement area crafted from non-slip porcelain tile with a wood-like appearance. This space also includes a barbecue area that can be customized to suit the user's needs, with access from a paved zone through the natural terrain. Finestrat located in the Marina Baixa region