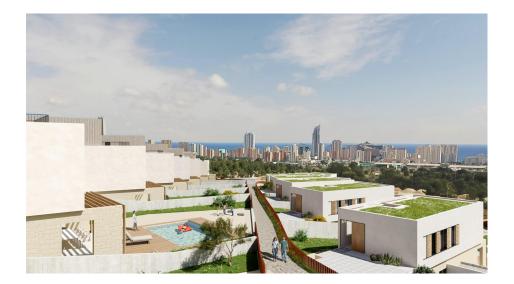

## **DESCRIPTION**

NEW BUILD VILLAS IN FINESTRAT New Build Modern villas in Finestrat. Villas with 3 bedrooms and 3 bathrooms, open plan kitchen with lounge area, terrace with magnificent views over Benidorm, private garden with swimming pool and parking space. It is conceived as a fully walkable space with interior and exterior pathways that provide independent access to each floor. This design offers various perspectives of the architectural complex and its surroundings, with the sea and Sierra Cortina serving as a picturesque backdrop. The main entrance to the villa is located at the lower part of the plot, featuring ample parking for two vehicles. A water feature with lounge chairs introduces you to the ground floor, characterized by wide walls adorned with masonry. Extending seamlessly from the living room is a terrace, made possible by a large folding window. Wooden shutters on masonry walls provide a partially covered outdoor area for added comfort. The pool, with its aquamarine hues and gresite lining, sits adjacent to a pavement area crafted from non-slip porcelain tile with a wood-like appearance. This space also includes a barbecue area that can be customized to suit the user's needs, with access from a paved zone through the natural terrain. Finestrat located in the Marina Baixa region

of the Costa Blanca, close to neighbouring Benidorm and about 40 kilometres from the city of Alicante and the international airport. The village is situated on the mountainside of Puig Campana and offers beautiful views of the mountains, the coast and the Mediterranean Sea. Benidorm is just a five-minute drive from the properties and offers all the services you would need including shops, bars, restaurants, supermarkets, banks, pharmacies and several private international schools.