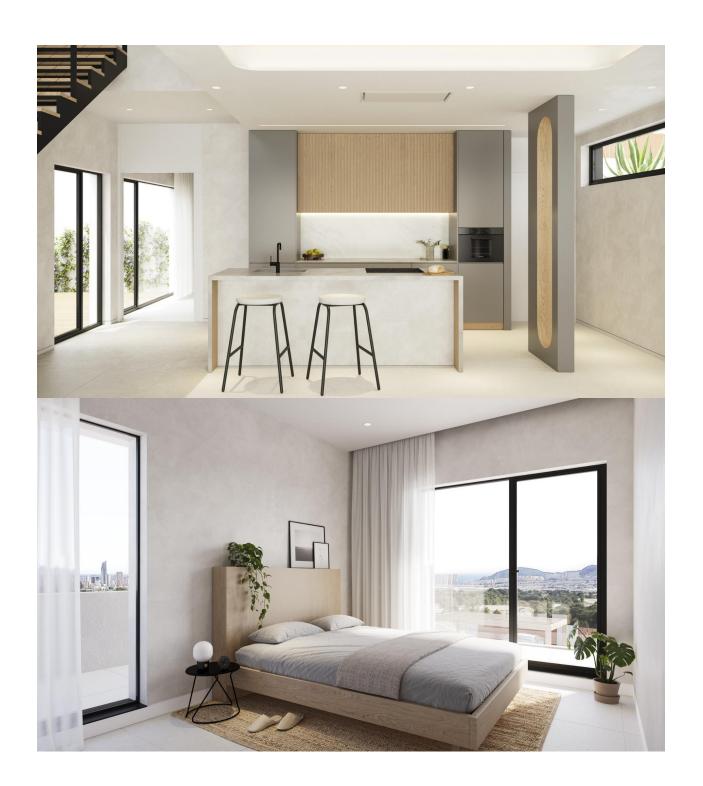

## **DESCRIPTION**

NEW BUILD VILLAS IN FINESTRAT New Build Modern villas in Finestrat. Villas with 3 bedrooms and 3 bathrooms, open plan kitchen with lounge area, terrace with magnificent views over Benidorm, private garden with swimming pool and parking space. It is conceived as a fully walkable space with interior and exterior pathways that provide independent access to each floor. This design offers various perspectives of the architectural complex and its surroundings, with the sea and Sierra Cortina serving as a picturesque backdrop. The main entrance to the villa is located at the lower part of the plot, featuring ample parking for two vehicles. A water feature with lounge chairs introduces you to the ground floor, characterized by wide walls adorned with masonry. Extending seamlessly from the living room is a terrace, made possible by a large folding window. Wooden shutters on masonry walls provide a partially covered outdoor area for added comfort. The pool, with its aquamarine hues and gresite lining, sits adjacent to a pavement area crafted from non-slip porcelain tile with a wood-like appearance. This space also includes a barbecue area that can be customized to suit the user's needs, with access from a paved zone through the natural terrain. Finestrat located in the Marina Baixa region