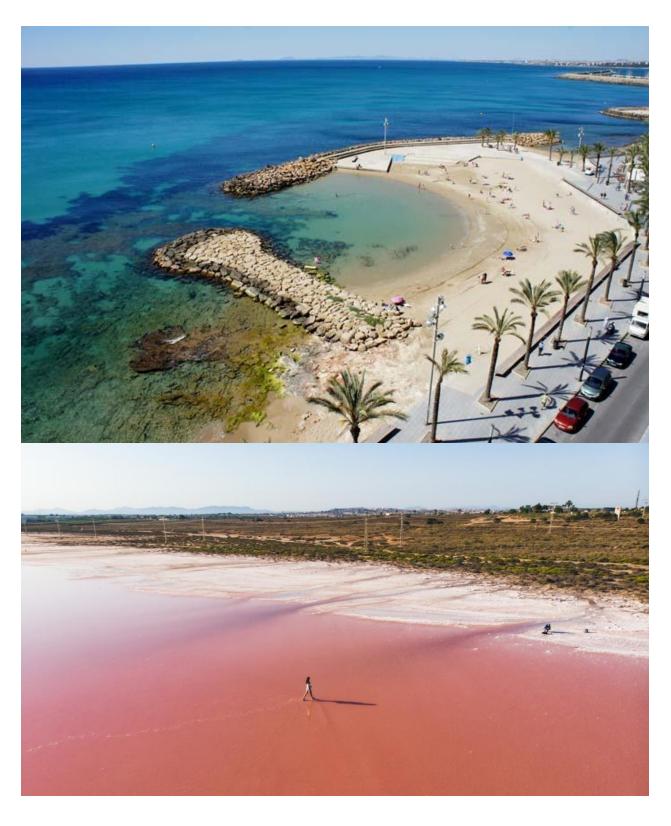

## **DESCRIPTION**

NEW BUILD GROUND FLOOR APARTMENT IN LA MATA, TORREVIEJA - only 250m from the beach!! This lovely 89m2 ground floor apartment in a superb location is of modern design with lots of natural light. The apartment consists of 2 bedrooms, 2 bathrooms, open Kitchen lounge & dining area with access to the private pool on the sun terrace and only 250 meters from the beach of La Mata. La Mata located near Spanish town Torrevieja in the province of Alicante, on the Costa Blanca. It is known for its typically Mediterranean climate and coastline. It has boardwalks with resorts along its sandy beaches. La Mata Beach is the longest beach in Torrevieja and is surrounded by urbanisations. It is close to the Molino del Agua Park. The small Museum of the Sea and Salt houses exhibitions on the fishing and salt history of the city. In the interior, the Lagunas de La Mata-Torrevieja Natural Park has trails and two salty lagoons, one pink and the other green. Alicante airport located 40 minutes away and Murcia airport about 1 hour away.