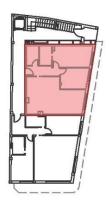

REF: # 11669 TORREVIEJA

| INFO            |            |
|-----------------|------------|
| PRICE:          | 179.900 €  |
| PROPERTY TYPE:  | Apartment  |
| CITY:           | Torrevieja |
| BEDROOMS:       | 2          |
| Bathrooms:      | 2          |
| Build ( m2 ):   | 89         |
| Plot ( m2 ):    | -          |
| Terrace ( m2 ): | -          |
| Year:           | -          |
| Floor:          | -          |
| Old price       | -          |

## **DESCRIPTION**

NEW BUILD GROUND FLOOR APARTMENT IN LA MATA, TORREVIEJA - only 250m from the beach!! This lovely 89m2 ground floor apartment in a superb location is of modern design with lots of natural light. The apartment consists of 2 bedrooms, 2 bathrooms, open Kitchen lounge & dining area with access to the private pool on the sun terrace and only 250 meters from the beach of La Mata. La Mata located near Spanish town Torrevieja in the province of Alicante, on the Costa Blanca. It is known for its typically Mediterranean climate and coastline. It has boardwalks with resorts along its sandy beaches. La Mata Beach is the longest beach in Torrevieja and is surrounded by urbanisations. It is close to the Molino del Agua Park. The small Museum of the Sea and Salt houses exhibitions on the fishing and salt history of the city. In the interior, the Lagunas de La Mata-Torrevieja Natural Park has trails and two salty lagoons, one pink and the other green. Alicante airport located 40 minutes away and Murcia airport about 1 hour away.