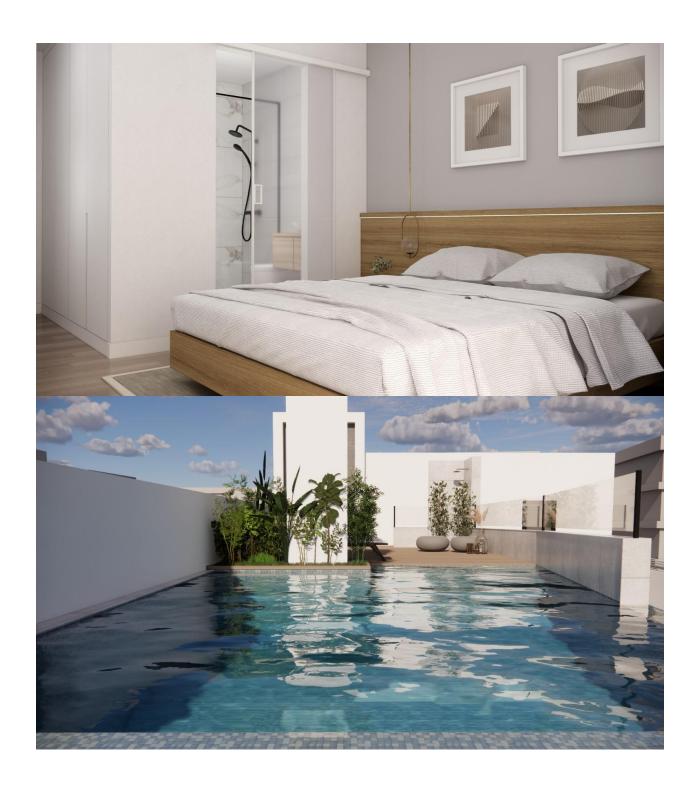

## **DESCRIPTION**

NEW BUILD GROUND FLOOR APARTMENT IN LA MATA, TORREVIEJA - only 250m from the beach!! This lovely 89m2 ground floor apartment in a superb location is of modern design with lots of natural light. The apartment consists of 2 bedrooms, 2 bathrooms, open Kitchen lounge & dining area with access to the private pool on the sun terrace and only 250 meters from the beach of La Mata. La Mata located near Spanish town Torrevieja in the province of Alicante, on the Costa Blanca. It is known for its typically Mediterranean climate and coastline. It has boardwalks with resorts along its sandy beaches. La Mata Beach is the longest beach in Torrevieja and is surrounded by urbanisations. It is close to the Molino del Agua Park. The small Museum of the Sea and Salt houses exhibitions on the fishing and salt history of the city. In the interior, the Lagunas de La Mata-Torrevieja Natural Park has trails and two salty lagoons, one pink and the other green. Alicante airport located 40 minutes away and Murcia airport about 1 hour away.

## **ENERGETIC CERTIFIED**

| STYLE                             | VIEWS           | AIRCONDITIONING         | DISTANCE TO:       |
|-----------------------------------|-----------------|-------------------------|--------------------|
| • Modern                          | Panoramic views | Central airconditioning | Beach : 200 m      |
|                                   |                 |                         | Airport: 40 Km     |
|                                   |                 |                         | Town center : 6 Km |
| FURNITURE                         | FLOARING        | KITCHEN                 | EXTRA              |
| <ul> <li>Not furnished</li> </ul> | • Tile floors   | Open kitchen            | Built in wardrobes |