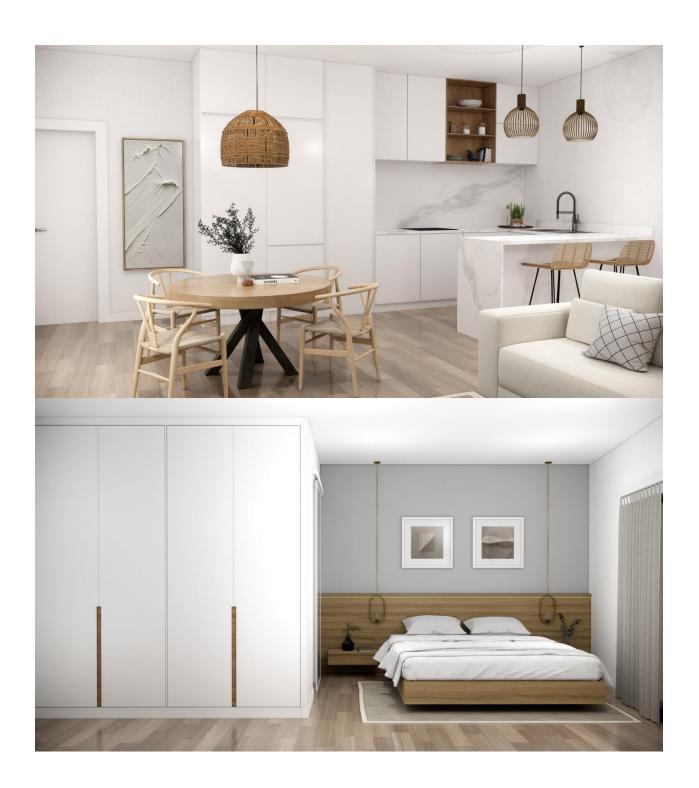

## **DESCRIPTION**

NEW BUILD GROUND FLOOR APARTMENT IN LA MATA, TORREVIEJA - only 250m from the beach!! This lovely 89m2 ground floor apartment in a superb location is of modern design with lots of natural light. The apartment consists of 2 bedrooms, 2 bathrooms, open Kitchen lounge & dining area with access to the private pool on the sun terrace and only 250 meters from the beach of La Mata. La Mata located near Spanish town Torrevieja in the province of Alicante, on the Costa Blanca. It is known for its typically Mediterranean climate and coastline. It has boardwalks with resorts along its sandy beaches. La Mata Beach is the longest beach in Torrevieja and is surrounded by urbanisations. It is close to the Molino del Agua Park. The small Museum of the Sea and Salt houses exhibitions on the fishing and salt history of the city. In the interior, the Lagunas de La Mata-Torrevieja Natural Park has trails and two salty lagoons, one pink and the other green. Alicante airport located 40 minutes away and Murcia airport about 1 hour away.

## **ENERGETIC CERTIFIED**

| STYLE                             | VIEWS           | AIRCONDITIONING         | DISTANCE TO:       |
|-----------------------------------|-----------------|-------------------------|--------------------|
| • Modern                          | Panoramic views | Central airconditioning | Beach : 200 m      |
|                                   |                 |                         | Airport: 40 Km     |
|                                   |                 |                         | Town center : 6 Km |
| FURNITURE                         | FLOARING        | KITCHEN                 | EXTRA              |
| <ul> <li>Not furnished</li> </ul> | • Tile floors   | Open kitchen            | Built in wardrobes |