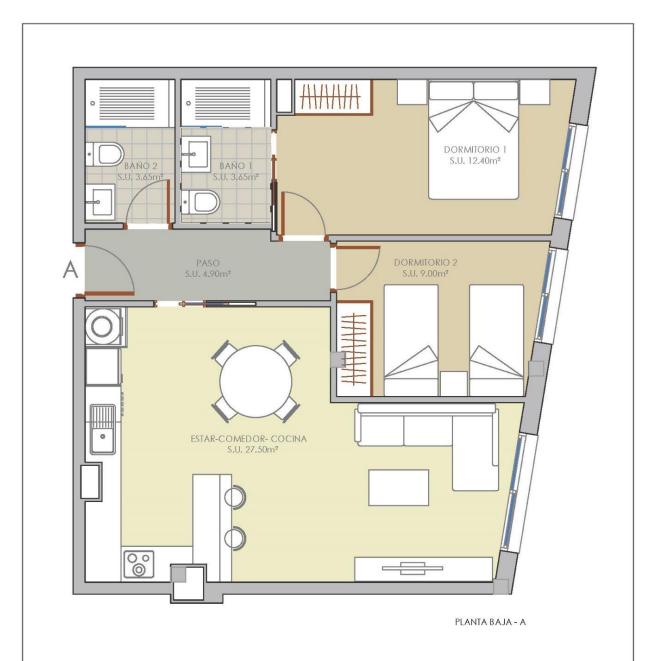

## **DESCRIPTION**

NEW BUILD GROUND FLOOR APARTMENT IN LA MATA, TORREVIEJA - only 250m from the beach!! This lovely 89m2 ground floor apartment in a superb location is of modern design with lots of natural light. The apartment consists of 2 bedrooms, 2 bathrooms, open Kitchen lounge & dining area with access to the private pool on the sun terrace and only 250 meters from the beach of La Mata. La Mata located near Spanish town Torrevieja in the province of Alicante, on the Costa Blanca. It is known for its typically Mediterranean climate and coastline. It has boardwalks with resorts along its sandy beaches. La Mata Beach is the longest beach in Torrevieja and is surrounded by urbanisations. It is close to the Molino del Agua Park. The small Museum of the Sea and Salt houses exhibitions on the fishing and salt history of the city. In the interior, the Lagunas de La Mata-Torrevieja Natural Park has trails and two salty lagoons, one pink and the other green. Alicante airport located 40 minutes away and Murcia airport about 1 hour away.

## **ENERGETIC CERTIFIED**

| STYLE                             | VIEWS           | AIRCONDITIONING         | DISTANCE TO:       |
|-----------------------------------|-----------------|-------------------------|--------------------|
| • Modern                          | Panoramic views | Central airconditioning | Beach : 200 m      |
|                                   |                 |                         | Airport: 40 Km     |
|                                   |                 |                         | Town center : 6 Km |
| FURNITURE                         | FLOARING        | KITCHEN                 | EXTRA              |
| <ul> <li>Not furnished</li> </ul> | • Tile floors   | Open kitchen            | Built in wardrobes |