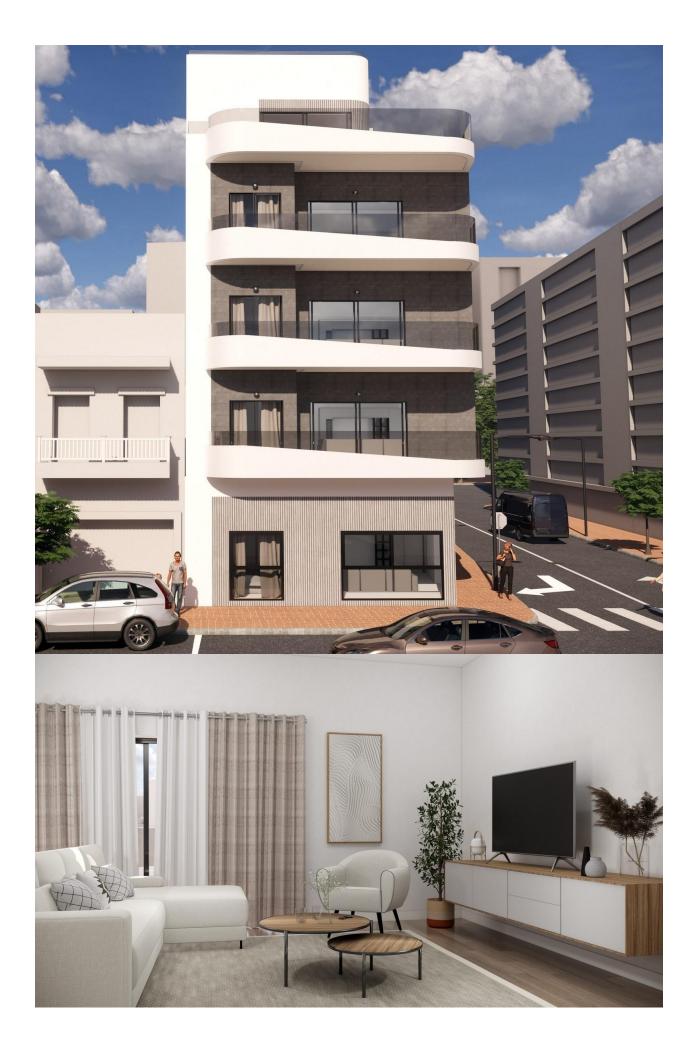

## **DESCRIPTION**

NEW BUILD GROUND FLOOR APARTMENT IN LA MATA, TORREVIEJA - only 250m from the beach!! This lovely 89m2 ground floor apartment in a superb location is of modern design with lots of natural light. The apartment consists of 2 bedrooms, 2 bathrooms, open Kitchen lounge & dining area with access to the private pool on the sun terrace and only 250 meters from the beach of La Mata. La Mata located near Spanish town Torrevieja in the province of Alicante, on the Costa Blanca. It is known for its typically Mediterranean climate and coastline. It has boardwalks with resorts along its sandy beaches. La Mata Beach is the longest beach in Torrevieja and is surrounded by urbanisations. It is close to the Molino del Agua Park. The small Museum of the Sea and Salt houses exhibitions on the fishing and salt history of the city. In the interior, the Lagunas de La Mata-Torrevieja Natural Park has trails and two salty lagoons, one pink and the other green. Alicante airport located 40 minutes away and Murcia airport about 1 hour away.

## **ENERGETIC CERTIFIED**

| STYLE                             | VIEWS           | AIRCONDITIONING         | DISTANCE TO:       |
|-----------------------------------|-----------------|-------------------------|--------------------|
| • Modern                          | Panoramic views | Central airconditioning | Beach : 200 m      |
|                                   |                 |                         | Airport: 40 Km     |
|                                   |                 |                         | Town center : 6 Km |
| FURNITURE                         | FLOARING        | KITCHEN                 | EXTRA              |
| <ul> <li>Not furnished</li> </ul> | • Tile floors   | Open kitchen            | Built in wardrobes |