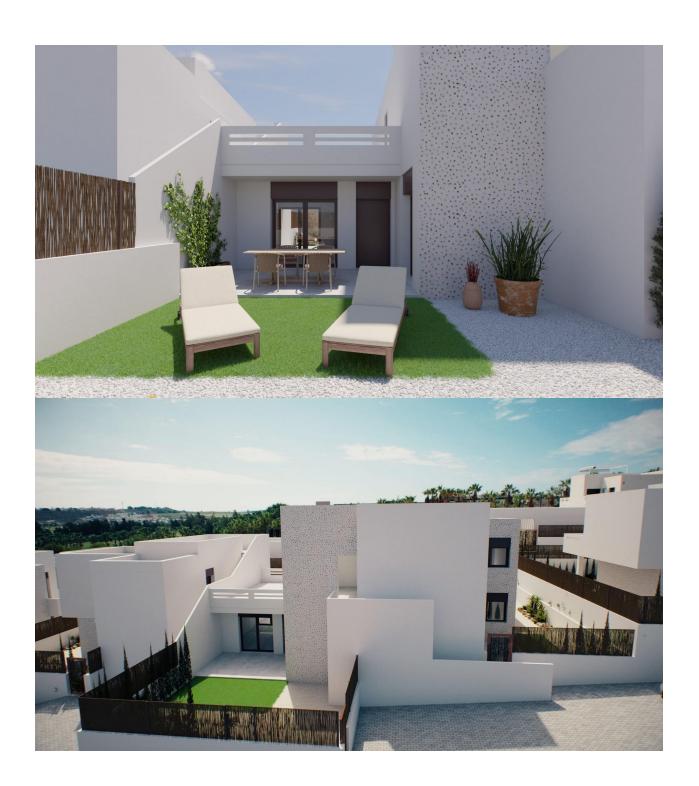

### **DESCRIPTION**

NEW BUILD RESIDENTIAL IN LA FINCA GOLF New Build residential complex of bungalow apartments and townhouses in La Finca golf. Modern bungalows has 2 bedrooms, 2 bathrooms, open plan kitchen integrated with the living area connecting the bedrooms, bathrooms and terrace. Ground floor bungalows has terraces and gardens, top floor bungalows has terraces and solarium's on the upper floor. Its south orientation provides natural lighting at any time of the year and natural heating from dawn to sunset, which reduces energy consumption. The opened concept properties with windows and sliding doors that allows cross ventilation and lets the light in. The properties are situated so, that the light can enter everywhere, but at the same time it offers some fresh and cozy corners. New development takes place on an incredible plot where homes have been implemented with a careful design and large spaces to achieve maximum comfort. Its design focuses on the comfort and well-being of its residents and combines contemporary style and Mediterranean character, inheriting traditional morphology with the use of stones on the façade and canopies. Kitchens will be delivered fully

furnished with a current design of high-capacity high and low furniture. The base units are in white matte lacquered laminate and the upper units in melamine wood with texture on the columns. Semi-hidden handle profile with gola\* system. Countertop in work area and peninsula Quarz Compac Blanco Luna or similar. Armoured main door with white lacquered finish on the interior leaf and brown texture on the exterior. Optical peephole and security lock. White lacguered interior doors, with a three-strip front and rectangular stainless steel handlers. Built-in wardrobes with white sliding doors. Windows and sliding doors in brown aluminium carpentry with a textured finish. Tilt-and-turn windows in bathrooms, with frosted effect glass and manual blinds. Electric and motorized blinds, finished in brown textured aluminium, All blinds are connected to the home automation system and are synchronized to close and open, and can be operated from the App. Special double glazing with solar control and low emissivity, to make the most of natural light and save on energy costs. Optimal aesthetic appearance, exceptional colour and minimal reflection. Energy certification class A Properties offers a high level of energy certification. This is possible thanks to the thermal insulation of roofs and walls, the aluminium joinery with double glazing, and the installation of 5 solar panels by block The homes are equipped with electrical and telecommunications outlets required by the Low Voltage Electrotechnical Regulations. Intercom for communication between the home and the main entrance. We include an advanced home automation system to control the motorized blinds and three light points. Legrand Valena Next series mechanisms that can be connected to the home automation system. Air-conditioning pre-installation: central or split depending of the model. Fully fitted alarm system with one sensor by room, touch panel and siren. New development is located at La Finca Golf. It is placed next to the first line of golf facing the 11th fairway at La Finca Golf course, one of the most emblematic complexes in the southeast of Spain and a common refuge for golf lovers. Located just 4 minutes from Algorfa, in Costa Blanca South, this complex with indoor parking, community pool and garden areas is the perfect place for those who want to enjoy the Mediterranean lifestyle: proximity to the beach, golf and mountains, surrounded by tranquillity, but with access to all types of services and leisure areas. Few minutes away from the most beautiful beaches of the southern Costa Blanca and places of exceptional beauty such as the Laguna Rosa de Torrevieja or the Dunes of Guardamar del Segura. Its proximity and easy access to the AP-7 highway and main national roads connect complex with numerous towns on the Costa Blanca such as Orihuela, Cartagena, Elche, Murcia and Alicante. The airports of Alicante and Murcia are less than 30 minutes