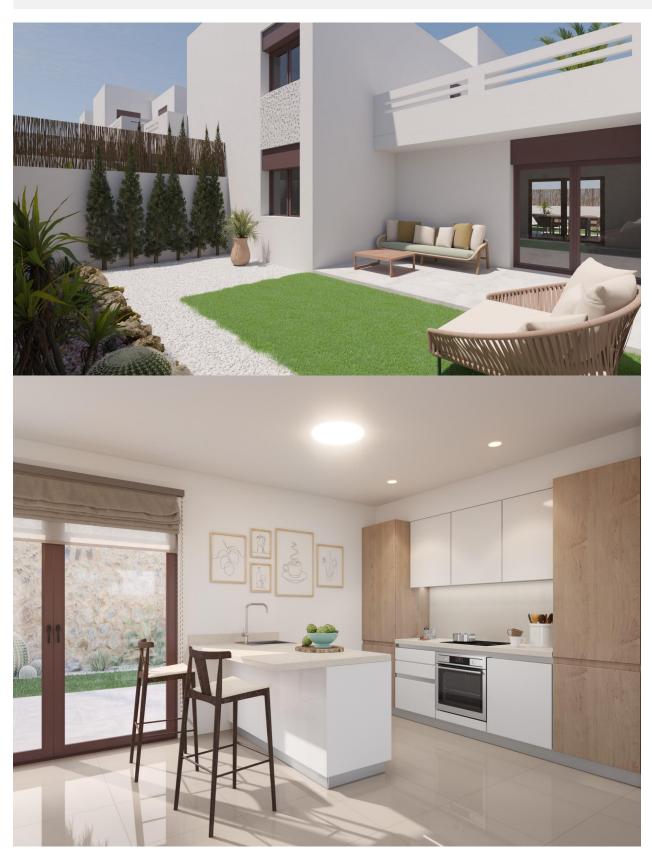

### **DESCRIPTION**

NEW BUILD RESIDENTIAL IN LA FINCA GOLF New Build residential complex of bungalow apartments and townhouses in La Finca golf. Modern bungalows has 2 bedrooms, 2 bathrooms, open plan kitchen integrated with the living area connecting the bedrooms, bathrooms and terrace. Ground floor bungalows has terraces and gardens, top floor bungalows has terraces and solarium's on the upper floor. Its south orientation provides natural lighting at any time of the year and natural heating from dawn to sunset, which reduces energy consumption. The opened concept properties with windows and sliding doors that allows cross ventilation and lets the light in. The properties are situated so, that the light can enter everywhere, but at the same time it offers some fresh and cozy corners. New development takes place on an incredible plot where homes have been implemented with a careful design and large spaces to achieve maximum comfort. Its design focuses on the comfort and well-being of its residents and combines contemporary style and Mediterranean character, inheriting traditional morphology with the use of stones on the façade and canopies. Kitchens will be delivered fully

furnished with a current design of high-capacity high and low furniture. The base units are in white matte lacquered laminate and the upper units in melamine wood with texture on the columns. Semi-hidden handle profile with gola\* system. Countertop in work area and peninsula Quarz Compac Blanco Luna or similar. Armoured main door with white lacquered finish on the interior leaf and brown texture on the exterior. Optical peephole and security lock. White lacguered interior doors, with a three-strip front and rectangular stainless steel handlers. Built-in wardrobes with white sliding doors. Windows and sliding doors in brown aluminium carpentry with a textured finish. Tilt-and-turn windows in bathrooms, with frosted effect glass and manual blinds. Electric and motorized blinds, finished in brown textured aluminium, All blinds are connected to the home automation system and are synchronized to close and open, and can be operated from the App. Special double glazing with solar control and low emissivity, to make the most of natural light and save on energy costs. Optimal aesthetic appearance, exceptional colour and minimal reflection. Energy certification class A Properties offers a high level of energy certification. This is possible thanks to the thermal insulation of roofs and walls, the aluminium joinery with double glazing, and the installation of 5 solar panels by block The homes are equipped with electrical and telecommunications outlets required by the Low Voltage Electrotechnical Regulations. Intercom for communication between the home and the main entrance. We include an advanced home automation system to control the motorized blinds and three light points. Legrand Valena Next series mechanisms that can be connected to the home automation system. Air-conditioning pre-installation: central or split depending of the model. Fully fitted alarm system with one sensor by room, touch panel and siren. New development is located at La Finca Golf. It is placed next to the first line of golf facing the 11th fairway at La Finca Golf course, one of the most emblematic complexes in the southeast of Spain and a common refuge for golf lovers. Located just 4 minutes from Algorfa, in Costa Blanca South, this complex with indoor parking, community pool and garden areas is the perfect place for those who want to enjoy the Mediterranean lifestyle: proximity to the beach, golf and mountains, surrounded by tranquillity, but with access to all types of services and leisure areas. Few minutes away from the most beautiful beaches of the southern Costa Blanca and places of exceptional beauty such as the Laguna Rosa de Torrevieja or the Dunes of Guardamar del Segura. Its proximity and easy access to the AP-7 highway and main national roads connect complex with numerous towns on the Costa Blanca such as Orihuela, Cartagena, Elche, Murcia and Alicante. The airports of Alicante and Murcia are less than 30 minutes

# KITCHEN GARDEN AND TERRACES

• Open kitchen

• Equipped kitchen

• Granite countertop

- Covered terrace
  - Open terrace
  - Exterior lights
  - Fenced
  - Stone walls
  - Private garden
  - Communal Garden