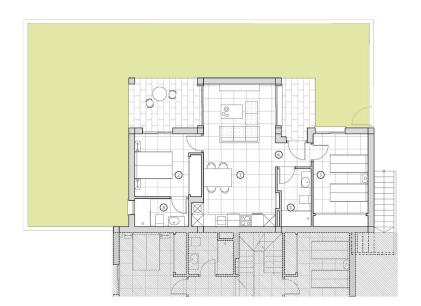

## **Ground** floor 1225 - 1230 - 1235 - 1240

**=** 2 **=** 2

| Built    | 69,40 |  |  |
|----------|-------|--|--|
| Terraces | 14.70 |  |  |

| 1 | Kitchen - Living | 26,60 |  |
|---|------------------|-------|--|
| 2 | Bedroom 1        | 10,50 |  |
| 3 | Bedroom 2        | 12,80 |  |
| 4 | Bathroom 1       | 3,90  |  |
| 5 | Bathroom 2       | 4,60  |  |
| 6 | Hall             | 3,50  |  |