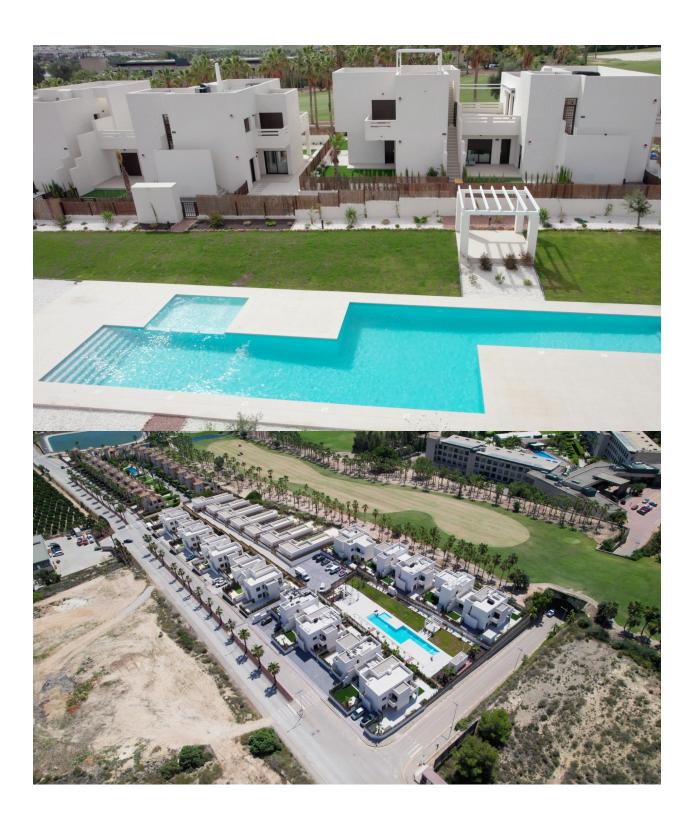

furnished with a current design of high-capacity high and low furniture. The base units are in white matte lacquered laminate and the upper units in melamine wood with texture on the columns. Semi-hidden handle profile with gola\* system. Countertop in work area and peninsula Quarz Compac Blanco Luna or similar. Armoured main door with white lacquered finish on the interior leaf and brown texture on the exterior. Optical peephole and security lock. White lacguered interior doors, with a three-strip front and rectangular stainless steel handlers. Built-in wardrobes with white sliding doors. Windows and sliding doors in brown aluminium carpentry with a textured finish. Tilt-and-turn windows in bathrooms, with frosted effect glass and manual blinds. Electric and motorized blinds, finished in brown textured aluminium, All blinds are connected to the home automation system and are synchronized to close and open, and can be operated from the App. Special double glazing with solar control and low emissivity, to make the most of natural light and save on energy costs. Optimal aesthetic appearance, exceptional colour and minimal reflection. Energy certification class A Properties offers a high level of energy certification. This is possible thanks to the thermal insulation of roofs and walls, the aluminium joinery with double glazing, and the installation of 5 solar panels by block The homes are equipped with electrical and telecommunications outlets required by the Low Voltage Electrotechnical Regulations. Intercom for communication between the home and the main entrance. We include an advanced home automation system to control the motorized blinds and three light points. Legrand Valena Next series mechanisms that can be connected to the home automation system. Air-conditioning pre-installation: central or split depending of the model. Fully fitted alarm system with one sensor by room, touch panel and siren. New development is located at La Finca Golf. It is placed next to the first line of golf facing the 11th fairway at La Finca Golf course, one of the most emblematic complexes in the southeast of Spain and a common refuge for golf lovers. Located just 4 minutes from Algorfa, in Costa Blanca South, this complex with indoor parking, community pool and garden areas is the perfect place for those who want to enjoy the Mediterranean lifestyle: proximity to the beach, golf and mountains, surrounded by tranquillity, but with access to all types of services and leisure areas. Few minutes away from the most beautiful beaches of the southern Costa Blanca and places of exceptional beauty such as the Laguna Rosa de Torrevieja or the Dunes of Guardamar del Segura. Its proximity and easy access to the AP-7 highway and main national roads connect complex with numerous towns on the Costa Blanca such as Orihuela, Cartagena, Elche, Murcia and Alicante. The airports of Alicante and Murcia are less than 30 minutes