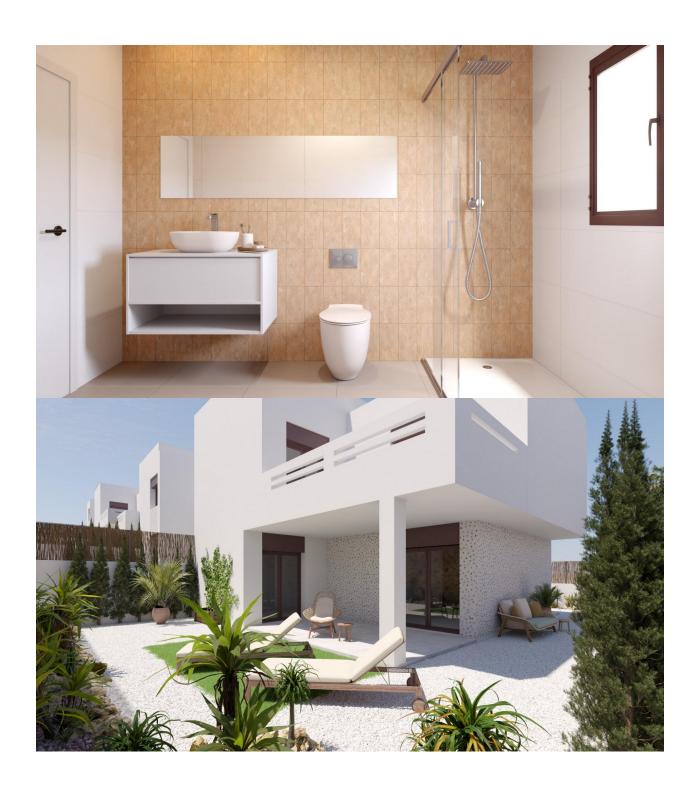

### **DESCRIPTION**

NEW BUILD RESIDENTIAL IN LA FINCA GOLF New Build residential complex of bungalow apartments and townhouses in La Finca golf. Modern bungalows has 2 bedrooms, 2 bathrooms, open plan kitchen integrated with the living area connecting the bedrooms, bathrooms and terrace. Ground floor bungalows has terraces and gardens, top floor bungalows has terraces and solarium's on the upper floor. Its south orientation provides natural lighting at any time of the year and natural heating from dawn to sunset, which reduces energy consumption. The opened concept properties with windows and sliding doors that allows cross ventilation and lets the light in. The properties are situated so, that the light can enter everywhere, but at the same time it offers some fresh and cozy corners. New development takes place on an incredible plot where homes have been implemented with a careful design and large spaces to achieve maximum comfort. Its design focuses on the comfort and well-being of its residents and combines contemporary style and Mediterranean character, inheriting traditional morphology with the use of stones on the façade and canopies. Kitchens will be delivered fully

furnished with a current design of high-capacity high and low furniture. The base units are in white matte lacquered laminate and the upper units in melamine wood with texture on the columns. Semi-hidden handle profile with gola\* system. Countertop in work area and peninsula Quarz Compac Blanco Luna or similar. Armoured main door with white lacquered finish on the interior leaf and brown texture on the exterior. Optical peephole and security lock. White lacguered interior doors, with a three-strip front and rectangular stainless steel handlers. Built-in wardrobes with white sliding doors. Windows and sliding doors in brown aluminium carpentry with a textured finish. Tilt-and-turn windows in bathrooms, with frosted effect glass and manual blinds. Electric and motorized blinds, finished in brown textured aluminium, All blinds are connected to the home automation system and are synchronized to close and open, and can be operated from the App. Special double glazing with solar control and low emissivity, to make the most of natural light and save on energy costs. Optimal aesthetic appearance, exceptional colour and minimal reflection. Energy certification class A Properties offers a high level of energy certification. This is possible thanks to the thermal insulation of roofs and walls, the aluminium joinery with double glazing, and the installation of 5 solar panels by block The homes are equipped with electrical and telecommunications outlets required by the Low Voltage Electrotechnical Regulations. Intercom for communication between the home and the main entrance. We include an advanced home automation system to control the motorized blinds and three light points. Legrand Valena Next series mechanisms that can be connected to the home automation system. Air-conditioning pre-installation: central or split depending of the model. Fully fitted alarm system with one sensor by room, touch panel and siren. New development is located at La Finca Golf. It is placed next to the first line of golf facing the 11th fairway at La Finca Golf course, one of the most emblematic complexes in the southeast of Spain and a common refuge for golf lovers. Located just 4 minutes from Algorfa, in Costa Blanca South, this complex with indoor parking, community pool and garden areas is the perfect place for those who want to enjoy the Mediterranean lifestyle: proximity to the beach, golf and mountains, surrounded by tranquillity, but with access to all types of services and leisure areas. Few minutes away from the most beautiful beaches of the southern Costa Blanca and places of exceptional beauty such as the Laguna Rosa de Torrevieja or the Dunes of Guardamar del Segura. Its proximity and easy access to the AP-7 highway and main national roads connect complex with numerous towns on the Costa Blanca such as Orihuela, Cartagena, Elche, Murcia and Alicante. The airports of Alicante and Murcia are less than 30 minutes

# KITCHEN GARDEN AND TERRACES

• Open kitchen

• Equipped kitchen

• Granite countertop

- Covered terrace
  - Open terrace
  - Exterior lights
  - Fenced
  - Stone walls
  - Private garden
  - Communal Garden