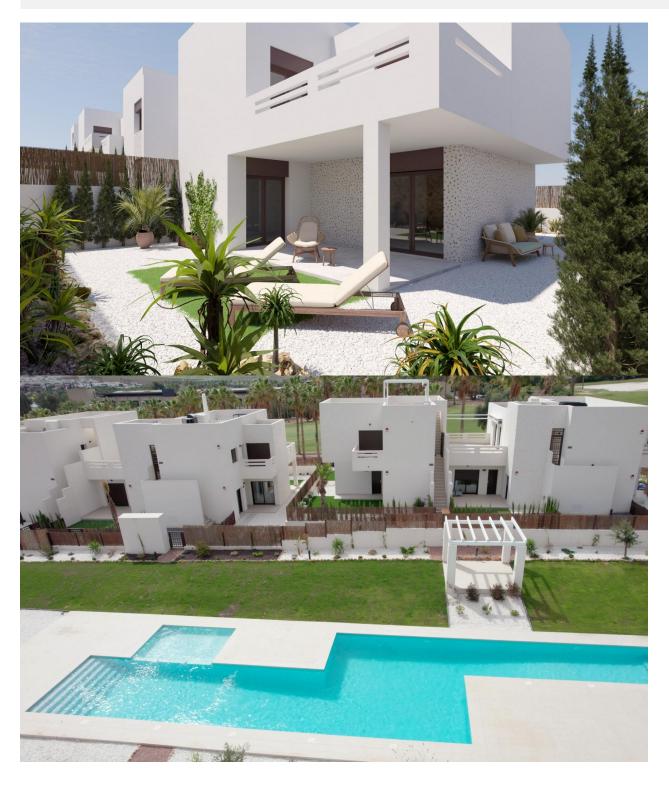

### **DESCRIPTION**

NEW BUILD RESIDENTIAL TOWNHOUSE IN ALGORFA, LA FINCA GOLF - with communal pool, garden and indoor parking This New Build residential complex of bungalow apartments and townhouses is located in La Finca Golf. These Modern townhouses consist of 3 bedrooms, 2 bathrooms, open plan kitchen with living room, 2 terraces partially covered on the ground floor with a landscaped garden. On the ground floor there are 2 bedrooms and the general bathroom, kitchen, living/dining area with direct access to spacious terraces. On top floor it is placed the master bedroom with an ensuite bathroom and a large solarium. Its south orientation provides natural lighting at any time of the year and natural heating from dawn to sunset, which reduces energy consumption. The opened concept properties with windows and sliding doors that allows cross ventilation and lets the light in. The properties are situated so, that the light can enter everywhere, but at the same time it offers some fresh and cozy corners. New development takes place on an incredible plot where homes have been implemented with a careful

design and large spaces to achieve maximum comfort. Its design focuses on the comfort and well-being of its residents and combines contemporary style and Mediterranean character, inheriting traditional morphology with the use of stones on the façade and canopies. Kitchens will be delivered fully furnished with a current design of high-capacity high and low furniture. The base units are in white matte lacquered laminate and the upper units in melamine wood with texture on the columns. Semi-hidden handle profile with gola\* system. Countertop in work area and peninsula Quarz Compac Blanco Luna or similar. Armoured main door with white lacquered finish on the interior leaf and brown texture on the exterior. Optical peephole and security lock. White lacguered interior doors, with a three-strip front and rectangular stainless steel handlers. Built-in wardrobes with white sliding doors. Windows and sliding doors in brown aluminium carpentry with a textured finish. Tilt-andturn windows in bathrooms, with frosted effect glass and manual blinds. Electric and motorized blinds, finished in brown textured aluminium. All blinds are connected to the home automation system and are synchronized to close and open, and can be operated from the App. Special double glazing with solar control and low emissivity, to make the most of natural light and save on energy costs. Optimal aesthetic appearance, exceptional colour and minimal reflection. Energy certification class A Properties offers a high level of energy certification. This is possible thanks to the thermal insulation of roofs and walls, the aluminium joinery with double glazing, and the installation of 5 solar panels by block The homes are equipped with electrical and telecommunications outlets required by the Low Voltage Electrotechnical Regulations. Intercom for communication between the home and the main entrance. We include an advanced home automation system to control the motorized blinds and three light points. Legrand Valena Next series mechanisms that can be connected to the home automation system. Air-conditioning pre-installation: central or split depending of the model. Fully fitted alarm system with one sensor by room, touch panel and siren. New development is located at La Finca Golf. It is placed next to the first line of golf facing the 11th fairway at La Finca Golf course, one of the most emblematic complexes in the southeast of Spain and a common refuge for golf lovers. Located just 4 minutes from Algorfa, in Costa Blanca South, this complex with indoor parking, community pool and garden areas is the perfect place for those who want to enjoy the Mediterranean lifestyle: proximity to the beach, golf and mountains, surrounded by tranquillity, but with access to all types of services and leisure areas. Few minutes away from the most beautiful beaches of the southern Costa Blanca and places of exceptional beauty such as the Laguna Rosa de Torrevieja or the Dunes of Guardamar del Segura. Its proximity and easy access to the AP-7 highway and main national roads connect complex with numerous towns on the Costa Blanca such as Orihuela, Cartagena, Elche, Murcia and Alicante. The airports of Alicante and Murcia are less than 30 minutes driving with connections to the main European capitals.