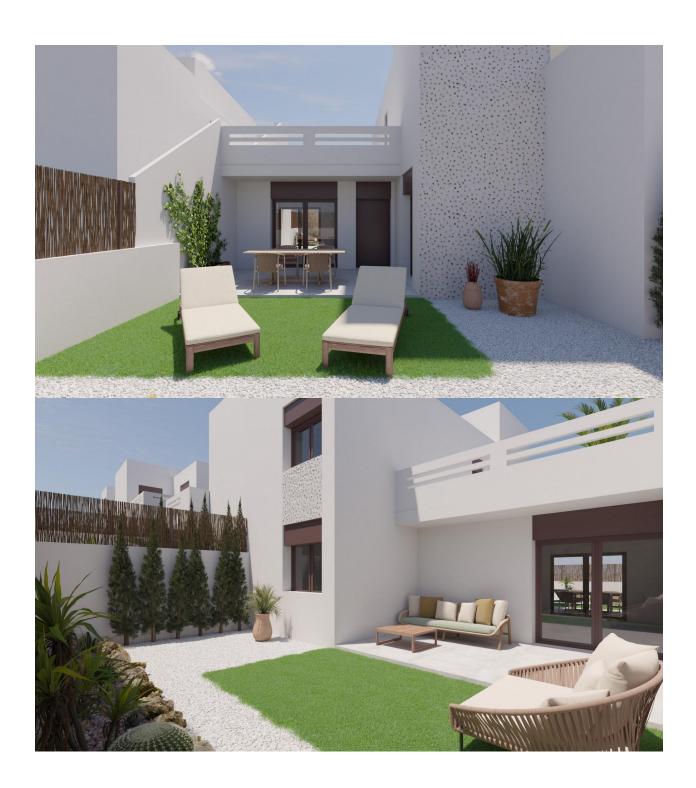

### **DESCRIPTION**

NEW BUILD RESIDENTIAL TOWNHOUSE IN ALGORFA, LA FINCA GOLF - with communal pool, garden and indoor parking This New Build residential complex of bungalow apartments and townhouses is located in La Finca Golf. These Modern townhouses consist of 3 bedrooms, 2 bathrooms, open plan kitchen with living room, 2 terraces partially covered on the ground floor with a landscaped garden. On the ground floor there are 2 bedrooms and the general bathroom, kitchen, living/dining area with direct access to spacious terraces. On top floor it is placed the master bedroom with an ensuite bathroom and a large solarium. Its south orientation provides natural lighting at any time of the year and natural heating from dawn to sunset, which reduces energy consumption. The opened concept properties with windows and sliding doors that allows cross ventilation and lets the light in. The properties are situated so, that the light can enter everywhere, but at the same time it offers some fresh and cozy corners. New development takes place on an incredible plot where homes have been implemented with a careful

### **GARDEN AND TERRACES**

- Private garden
- Communal Garden