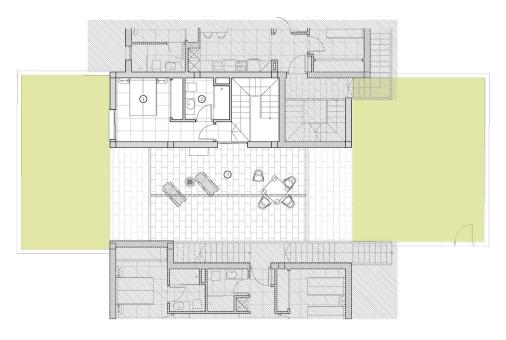

### **DESCRIPTION**

NEW BUILD RESIDENTIAL TOWNHOUSE IN ALGORFA, LA FINCA GOLF - with communal pool, garden and indoor parking This New Build residential complex of bungalow apartments and townhouses is located in La Finca Golf. These Modern townhouses consist of 3 bedrooms, 2 bathrooms, open plan kitchen with living room, 2 terraces partially covered on the ground floor with a landscaped garden. On the ground floor there are 2 bedrooms and the general bathroom, kitchen, living/dining area with direct access to spacious terraces. On top floor it is placed the master bedroom with an ensuite bathroom and a large solarium. Its south orientation provides natural lighting at any time of the year and natural heating from dawn to sunset, which reduces energy consumption. The opened concept properties with windows and sliding doors that allows cross ventilation and lets the light in. The properties are situated so, that the light can enter everywhere, but at the same time it offers some fresh and cozy corners. New development takes place on an incredible plot where homes have been implemented with a careful

### First floor

1227-1232-1237-1242

All measures are expressed in M2.

| Built    | 90,15 |
|----------|-------|
| Terraces | 31,30 |

| 1 | Kitchen - Living | 26,70 |
|---|------------------|-------|
| 2 | Bedroom 1        | 10,80 |
| 3 | Bedroom 2        | 10,40 |
| 4 | Bathroom 1       | 4,50  |
| 5 | Hall             | 3,50  |
|   |                  |       |

| scale | 1:75 |
|-------|------|
|       | A3   |

All measures are expressed in M2.

| Built    | 90,15 |
|----------|-------|
| Terraces | 31,30 |
|          |       |

| 1 | Bedroom 3  | 12,30 |
|---|------------|-------|
| 2 | Bathroom 2 | 4,50  |
| 3 | Solarium   | 38.00 |