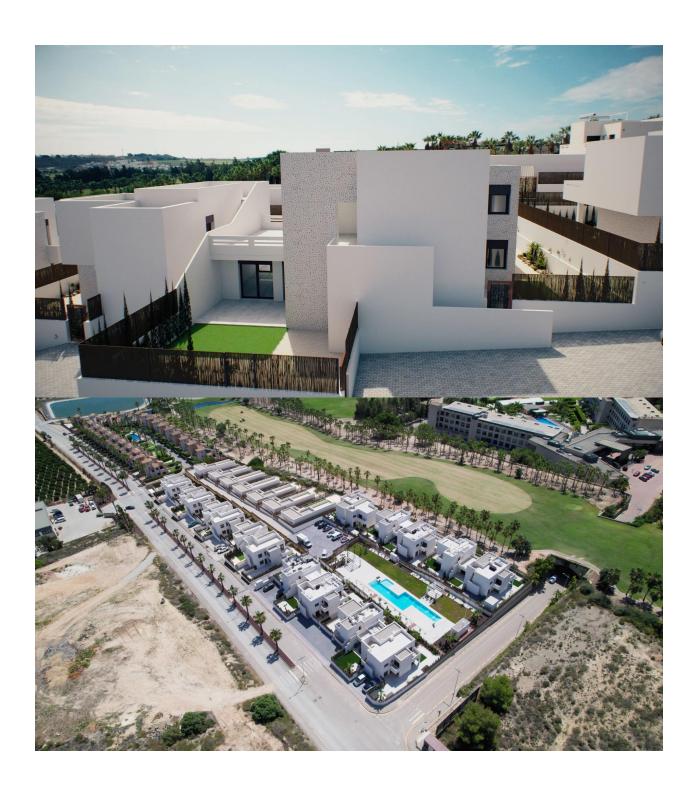

design and large spaces to achieve maximum comfort. Its design focuses on the comfort and well-being of its residents and combines contemporary style and Mediterranean character, inheriting traditional morphology with the use of stones on the façade and canopies. Kitchens will be delivered fully furnished with a current design of high-capacity high and low furniture. The base units are in white matte lacquered laminate and the upper units in melamine wood with texture on the columns. Semi-hidden handle profile with gola\* system. Countertop in work area and peninsula Quarz Compac Blanco Luna or similar. Armoured main door with white lacquered finish on the interior leaf and brown texture on the exterior. Optical peephole and security lock. White lacguered interior doors, with a three-strip front and rectangular stainless steel handlers. Built-in wardrobes with white sliding doors. Windows and sliding doors in brown aluminium carpentry with a textured finish. Tilt-andturn windows in bathrooms, with frosted effect glass and manual blinds. Electric and motorized blinds, finished in brown textured aluminium. All blinds are connected to the home automation system and are synchronized to close and open, and can be operated from the App. Special double glazing with solar control and low emissivity, to make the most of natural light and save on energy costs. Optimal aesthetic appearance, exceptional colour and minimal reflection. Energy certification class A Properties offers a high level of energy certification. This is possible thanks to the thermal insulation of roofs and walls, the aluminium joinery with double glazing, and the installation of 5 solar panels by block The homes are equipped with electrical and telecommunications outlets required by the Low Voltage Electrotechnical Regulations. Intercom for communication between the home and the main entrance. We include an advanced home automation system to control the motorized blinds and three light points. Legrand Valena Next series mechanisms that can be connected to the home automation system. Air-conditioning pre-installation: central or split depending of the model. Fully fitted alarm system with one sensor by room, touch panel and siren. New development is located at La Finca Golf. It is placed next to the first line of golf facing the 11th fairway at La Finca Golf course, one of the most emblematic complexes in the southeast of Spain and a common refuge for golf lovers. Located just 4 minutes from Algorfa, in Costa Blanca South, this complex with indoor parking, community pool and garden areas is the perfect place for those who want to enjoy the Mediterranean lifestyle: proximity to the beach, golf and mountains, surrounded by tranquillity, but with access to all types of services and leisure areas. Few minutes away from the most beautiful beaches of the southern Costa Blanca and places of exceptional beauty such as the Laguna Rosa de Torrevieja or the Dunes of Guardamar del Segura. Its proximity and easy access to the AP-7 highway and main national roads connect complex with numerous towns on the Costa Blanca such as Orihuela, Cartagena, Elche, Murcia and Alicante. The airports of Alicante and Murcia are less than 30 minutes driving with connections to the main European capitals.