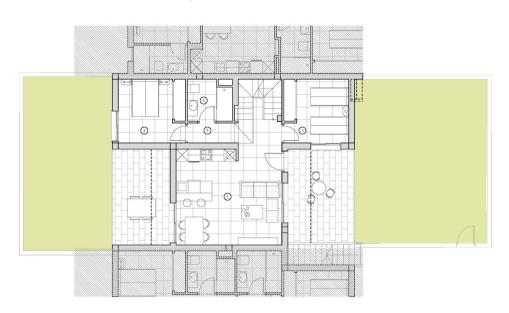

### First floor

1227-1232-1237-1242

All measures are expressed in M2.

| Built    | 90,15 |
|----------|-------|
| Terraces | 31,30 |

| 1 | Kitchen - Living | 26,70 |
|---|------------------|-------|
| 2 | Bedroom 1        | 10,80 |
| 3 | Bedroom 2        | 10,40 |
| 4 | Bathroom 1       | 4,50  |
| 5 | Hall             | 3,50  |
|   |                  |       |

| scale | 1:75 |
|-------|------|
|       | A3   |

All measures are expressed in M2.

| Built    | 90,15 |
|----------|-------|
| Terraces | 31,30 |
|          |       |

| 1 | Bedroom 3  | 12,30 |
|---|------------|-------|
| 2 | Bathroom 2 | 4,50  |
| 3 | Solarium   | 38.00 |