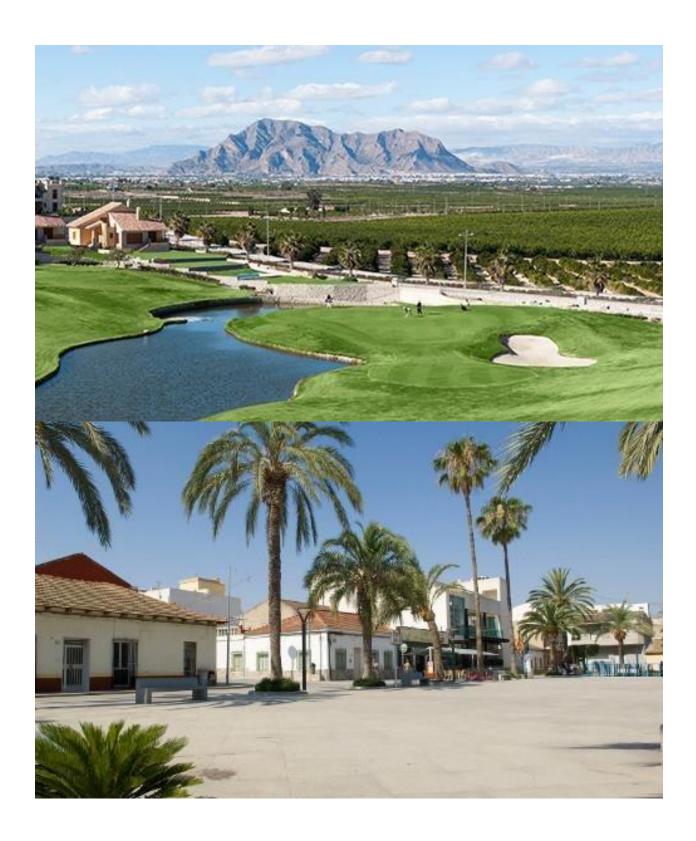

design and large spaces to achieve maximum comfort. Its design focuses on the comfort and well-being of its residents and combines contemporary style and Mediterranean character, inheriting traditional morphology with the use of stones on the façade and canopies. Kitchens will be delivered fully furnished with a current design of high-capacity high and low furniture. The base units are in white matte lacquered laminate and the upper units in melamine wood with texture on the columns. Semi-hidden handle profile with gola\* system. Countertop in work area and peninsula Quarz Compac Blanco Luna or similar. Armoured main door with white lacquered finish on the interior leaf and brown texture on the exterior. Optical peephole and security lock. White lacguered interior doors, with a three-strip front and rectangular stainless steel handlers. Built-in wardrobes with white sliding doors. Windows and sliding doors in brown aluminium carpentry with a textured finish. Tilt-andturn windows in bathrooms, with frosted effect glass and manual blinds. Electric and motorized blinds, finished in brown textured aluminium. All blinds are connected to the home automation system and are synchronized to close and open, and can be operated from the App. Special double glazing with solar control and low emissivity, to make the most of natural light and save on energy costs. Optimal aesthetic appearance, exceptional colour and minimal reflection. Energy certification class A Properties offers a high level of energy certification. This is possible thanks to the thermal insulation of roofs and walls, the aluminium joinery with double glazing, and the installation of 5 solar panels by block The homes are equipped with electrical and telecommunications outlets required by the Low Voltage Electrotechnical Regulations. Intercom for communication between the home and the main entrance. We include an advanced home automation system to control the motorized blinds and three light points. Legrand Valena Next series mechanisms that can be connected to the home automation system. Air-conditioning pre-installation: central or split depending of the model. Fully fitted alarm system with one sensor by room, touch panel and siren. New development is located at La Finca Golf. It is placed next to the first line of golf facing the 11th fairway at La Finca Golf course, one of the most emblematic complexes in the southeast of Spain and a common refuge for golf lovers. Located just 4 minutes from Algorfa, in Costa Blanca South, this complex with indoor parking, community pool and garden areas is the perfect place for those who want to enjoy the Mediterranean lifestyle: proximity to the beach, golf and mountains, surrounded by tranquillity, but with access to all types of services and leisure areas. Few minutes away from the most beautiful beaches of the southern Costa Blanca and places of exceptional beauty such as the Laguna Rosa de Torrevieja or the Dunes of Guardamar del Segura. Its proximity and easy access to the AP-7 highway and main national roads connect complex with numerous towns on the Costa Blanca such as Orihuela, Cartagena, Elche, Murcia and Alicante. The airports of Alicante and Murcia are less than 30 minutes driving with connections to the main European capitals.