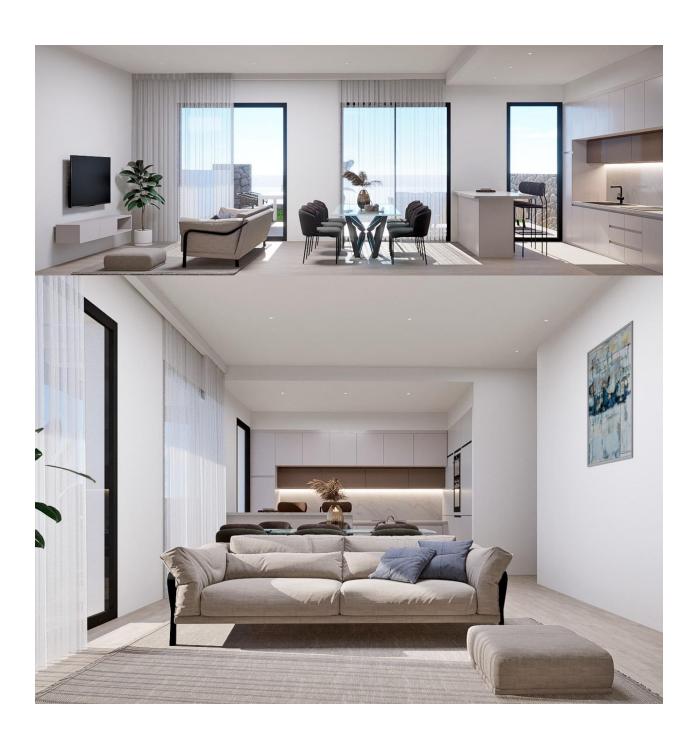

#### **DESCRIPTION**

NEW BUILD RESIDENTIAL COMPLEX IN FINESTRAT New Build unique and exclusive high standing residential complex in Balcon de Finestrat. This complex of modern bungalows with 2 and 3 bedrooms, all with 2 bathrooms, open plan kitchen with the living and dining room. Top floor bungalows with private solarium and ground floor bungalows with private garden and possibility of private pool at an extra cost. Properties has loads of natural light and designer island in the kitchen. Lift in all homes. Sustainable construction with energy certificate A. Each property has private parking. Indoor Fitness Gym. Bio-healthy area for sports. Communal swimming pool. Indoor and outdoor LED lighting pack. High quality materials and brands. The properties have access to a large swimming pool and enjoy one of the best locations on the Costa Blanca. It is a great opportunity and privilege to be able to live with this environment of golf and beach, close to all amenities of all services considered one of the best places to invest. Finestrat located in the Marina Baixa region of the Costa Blanca. Benidorm is just a five-minute drive from the properties and offers all the services you would need including shops, bars, restaurants, supermarkets, banks, pharmacies