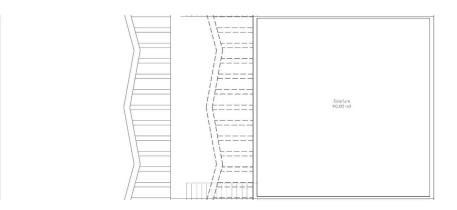

## PLANTA PRIMERA

| SUPERFICIES    |           |
|----------------|-----------|
| Planta Primera | 90,00 m2  |
| Terraza I      | 41,00 m2  |
| Solarium       | 90,00 m2  |
| Total          | 221,00 m2 |

### PLANTA SOLARIUM

| SUPERFICIES    |           |
|----------------|-----------|
| Planta Primera | 90,00 m2  |
| Terraza I      | 41,00 m2  |
| Solarium       | 90,00 m2  |
| Total          | 221,00 m2 |