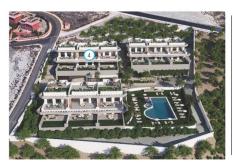

#### **DESCRIPTION**

NEW BUILD RESIDENTIAL COMPLEX IN FINESTRAT New Build unique and exclusive high standing residential complex in Balcon de Finestrat. This complex of modern bungalows with 2 and 3 bedrooms, all with 2 bathrooms, open plan kitchen with the living and dining room. Top floor bungalows with private solarium and ground floor bungalows with private garden and possibility of private pool at an extra cost. Properties has loads of natural light and designer island in the kitchen. Lift in all homes. Sustainable construction with energy certificate A. Each property has private parking. Indoor Fitness Gym. Bio-healthy area for sports. Communal swimming pool. Indoor and outdoor LED lighting pack. High quality materials and brands. The properties have access to a large swimming pool and enjoy one of the best locations on the Costa Blanca. It is a great opportunity and privilege to be able to live with this environment of golf and beach, close to all amenities of all services considered one of the best places to invest. Finestrat located in the Marina Baixa region of the Costa Blanca. Benidorm is just a five-minute drive from the properties and offers all the services you would need including shops, bars, restaurants, supermarkets, banks, pharmacies

and several private international schools. Close to the beaches of Levante, Poniente and Cala de Finestrat, with more than 6km in length that are among the best in Europe awarded by the European Union with Blue Flags. All leisure services such as the theme parks of Aqua Natura, Terra Mítica, Terra Natura, Aqualandia and Mundomar, Sierra Cortina and Villaitana Golf courses, hiking and climbing in Puig Campana an incomparable natural setting or enjoy of nautical sports. Distance to the sea 4 km, to the airport 26 km and to the golf 1km. Complex located 40 minutes from Alicante airport.