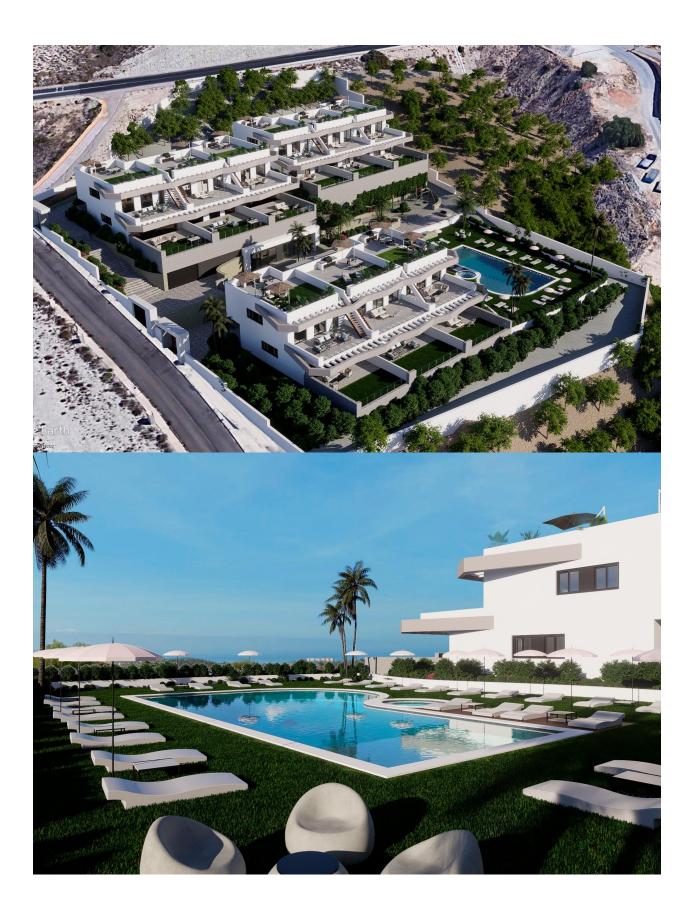

#### **DESCRIPTION**

NEW BUILD RESIDENTIAL COMPLEX IN FINESTRAT New Build unique and exclusive high standing residential complex in Balcon de Finestrat. This complex of modern bungalows with 2 and 3 bedrooms, all with 2 bathrooms, open plan kitchen with the living and dining room. Top floor bungalows with private solarium and ground floor bungalows with private garden and possibility of private pool at an extra cost. Properties has loads of natural light and designer island in the kitchen. Lift in all homes. Sustainable construction with energy certificate A. Each property has private parking. Indoor Fitness Gym. Bio-healthy area for sports. Communal swimming pool. Indoor and outdoor LED lighting pack. High quality materials and brands. The properties have access to a large swimming pool and enjoy one of the best locations on the Costa Blanca. It is a great opportunity and privilege to be able to live with this environment of golf and beach, close to all amenities of all services considered one of the best places to invest. Finestrat located in the Marina Baixa region of the Costa Blanca. Benidorm is just a five-minute drive from the properties and offers all the services you would need including shops, bars, restaurants, supermarkets, banks, pharmacies

and several private international schools. Close to the beaches of Levante, Poniente and Cala de Finestrat, with more than 6km in length that are among the best in Europe awarded by the European Union with Blue Flags. All leisure services such as the theme parks of Aqua Natura, Terra Mítica, Terra Natura, Aqualandia and Mundomar, Sierra Cortina and Villaitana Golf courses, hiking and climbing in Puig Campana an incomparable natural setting or enjoy of nautical sports. Distance to the sea 4 km, to the airport 26 km and to the golf 1km. Complex located 40 minutes from Alicante airport.