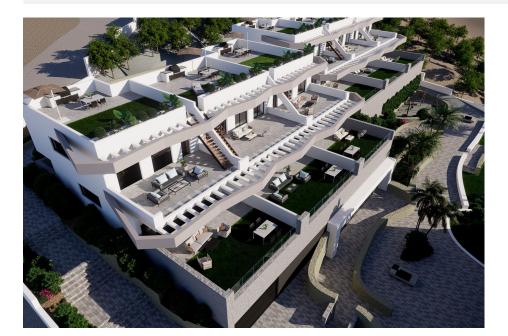

#### **DESCRIPTION**

NEW BUILD RESIDENTIAL COMPLEX IN FINESTRAT New Build unique and exclusive high standing residential complex in Balcon de Finestrat. This complex of modern bungalows with 2 and 3 bedrooms, all with 2 bathrooms, open plan kitchen with the living and dining room. Top floor bungalows with private solarium and ground floor bungalows with private garden and possibility of private pool at an extra cost. Properties has loads of natural light and designer island in the kitchen. Lift in all homes. Sustainable construction with energy certificate A. Each property has private parking. Indoor Fitness Gym. Bio-healthy area for sports. Communal swimming pool. Indoor and outdoor LED lighting pack. High quality materials and brands. The properties have access to a large swimming pool and enjoy one of the best locations on the Costa Blanca. It is a great opportunity and privilege to be able to live with this environment of golf and beach, close to all amenities of all services considered one of the best places to invest. Finestrat located in the Marina Baixa region of the Costa Blanca. Benidorm is just a five-minute drive from the properties and offers all the services you would need including shops, bars, restaurants, supermarkets, banks, pharmacies

## PLANTA PRIMERA

| SUPERFICIES    |           |
|----------------|-----------|
| Planta Primera | 90,00 m2  |
| Terraza I      | 41,00 m2  |
| Solarium       | 90,00 m2  |
| Total          | 221,00 m2 |

### PLANTA SOLARIUM

| SUPERFICIES    |           |
|----------------|-----------|
| Planta Primera | 90,00 m2  |
| Terraza I      | 41,00 m2  |
| Solarium       | 90,00 m2  |
| Total          | 221,00 m2 |