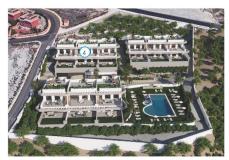

#### **DESCRIPTION**

NEW BUILD RESIDENTIAL COMPLEX IN FINESTRAT New Build unique and exclusive high standing residential complex in Balcon de Finestrat. This complex of modern bungalows with 2 and 3 bedrooms, all with 2 bathrooms, open plan kitchen with the living and dining room. Top floor bungalows with private solarium and ground floor bungalows with private garden and possibility of private pool at an extra cost. Properties has loads of natural light and designer island in the kitchen. Lift in all homes. Sustainable construction with energy certificate A. Each property has private parking. Indoor Fitness Gym. Bio-healthy area for sports. Communal swimming pool. Indoor and outdoor LED lighting pack. High quality materials and brands. The properties have access to a large swimming pool and enjoy one of the best locations on the Costa Blanca. It is a great opportunity and privilege to be able to live with this environment of golf and beach, close to all amenities of all services considered one of the best places to invest. Finestrat located in the Marina Baixa region of the Costa Blanca. Benidorm is just a five-minute drive from the properties and offers all the services you would need including shops, bars, restaurants, supermarkets, banks, pharmacies

and several private international schools. Close to the beaches of Levante, Poniente and Cala de Finestrat, with more than 6km in length that are among the best in Europe awarded by the European Union with Blue Flags. All leisure services such as the theme parks of Aqua Natura, Terra Mítica, Terra Natura, Aqualandia and Mundomar, Sierra Cortina and Villaitana Golf courses, hiking and climbing in Puig Campana an incomparable natural setting or enjoy of nautical sports. Distance to the sea 4 km, to the airport 26 km and to the golf 1km. Complex located 40 minutes from Alicante airport.