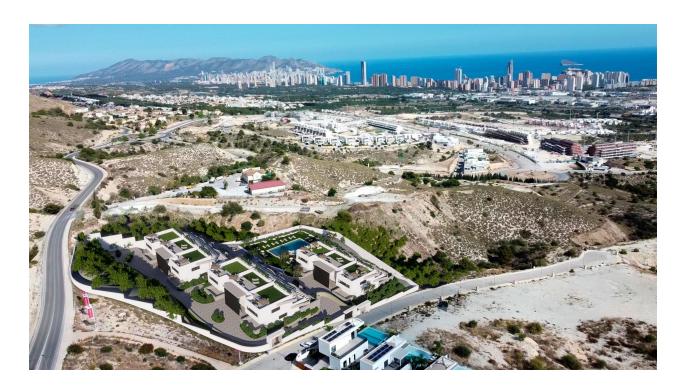

#### **DESCRIPTION**

NEW BUILD RESIDENTIAL COMPLEX IN FINESTRAT New Build unique and exclusive high standing residential complex in Balcon de Finestrat. This complex of modern bungalows with 2 and 3 bedrooms, all with 2 bathrooms, open plan kitchen with the living and dining room. Top floor bungalows with private solarium and ground floor bungalows with private garden and possibility of private pool at an extra cost. Properties has loads of natural light and designer island in the kitchen. Lift in all homes. Sustainable construction with energy certificate A. Each property has private parking. Indoor Fitness Gym. Bio-healthy area for sports. Communal swimming pool. Indoor and outdoor LED lighting pack. High quality materials and brands. The properties have access to a large swimming pool and enjoy one of the best locations on the Costa Blanca. It is a great opportunity and privilege to be able to live with this environment of golf and beach, close to all amenities of all services considered one of the best places to invest. Finestrat located in the Marina Baixa region of the Costa Blanca. Benidorm is just a five-minute drive from the properties and offers all the services you would need including shops, bars, restaurants, supermarkets, banks, pharmacies

and several private international schools. Close to the beaches of Levante, Poniente and Cala de Finestrat, with more than 6km in length that are among the best in Europe awarded by the European Union with Blue Flags. All leisure services such as the theme parks of Aqua Natura, Terra Mítica, Terra Natura, Aqualandia and Mundomar, Sierra Cortina and Villaitana Golf courses, hiking and climbing in Puig Campana an incomparable natural setting or enjoy of nautical sports. Distance to the sea 4 km, to the airport 26 km and to the golf 1km. Complex located 40 minutes from Alicante airport.

# **VIEWS**

• Panoramic views