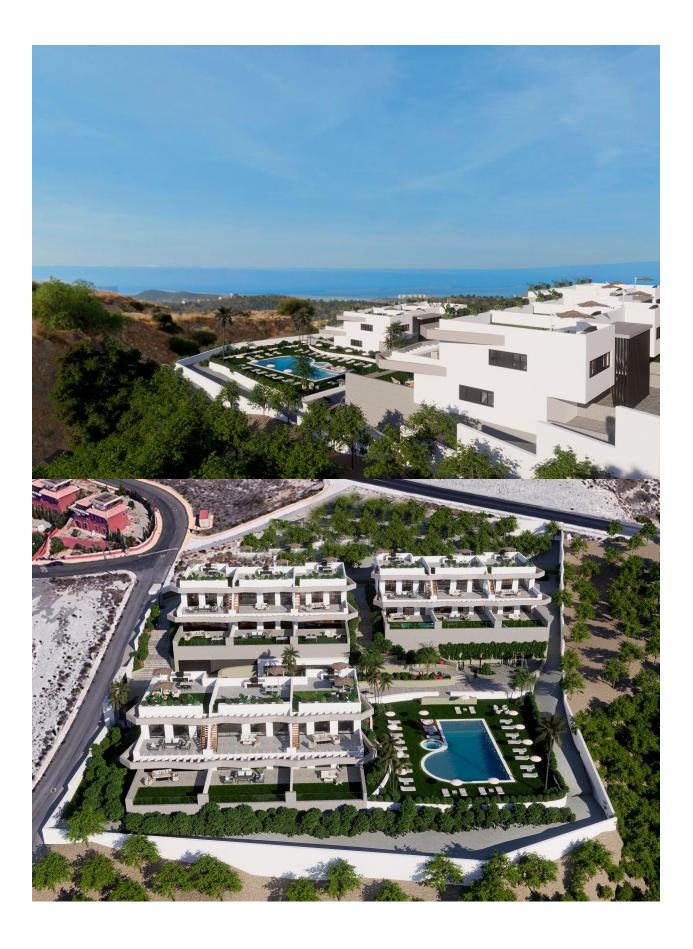

#### **DESCRIPTION**

NEW BUILD RESIDENTIAL COMPLEX IN FINESTRAT New Build unique and exclusive high standing residential complex in Balcon de Finestrat. This complex of modern bungalows with 2 and 3 bedrooms, all with 2 bathrooms, open plan kitchen with the living and dining room. Top floor bungalows with private solarium and ground floor bungalows with private garden and possibility of private pool at an extra cost. Properties has loads of natural light and designer island in the kitchen. Lift in all homes. Sustainable construction with energy certificate A. Each property has private parking. Indoor Fitness Gym. Bio-healthy area for sports. Communal swimming pool. Indoor and outdoor LED lighting pack. High quality materials and brands. The properties have access to a large swimming pool and enjoy one of the best locations on the Costa Blanca. It is a great opportunity and privilege to be able to live with this environment of golf and beach, close to all amenities of all services considered one of the best places to invest. Finestrat located in the Marina Baixa region of the Costa Blanca. Benidorm is just a five-minute drive from the properties and offers all the services you would need including shops, bars, restaurants, supermarkets, banks, pharmacies

and several private international schools. Close to the beaches of Levante, Poniente and Cala de Finestrat, with more than 6km in length that are among the best in Europe awarded by the European Union with Blue Flags. All leisure services such as the theme parks of Aqua Natura, Terra Mítica, Terra Natura, Aqualandia and Mundomar, Sierra Cortina and Villaitana Golf courses, hiking and climbing in Puig Campana an incomparable natural setting or enjoy of nautical sports. Distance to the sea 4 km, to the airport 26 km and to the golf 1km. Complex located 40 minutes from Alicante airport.