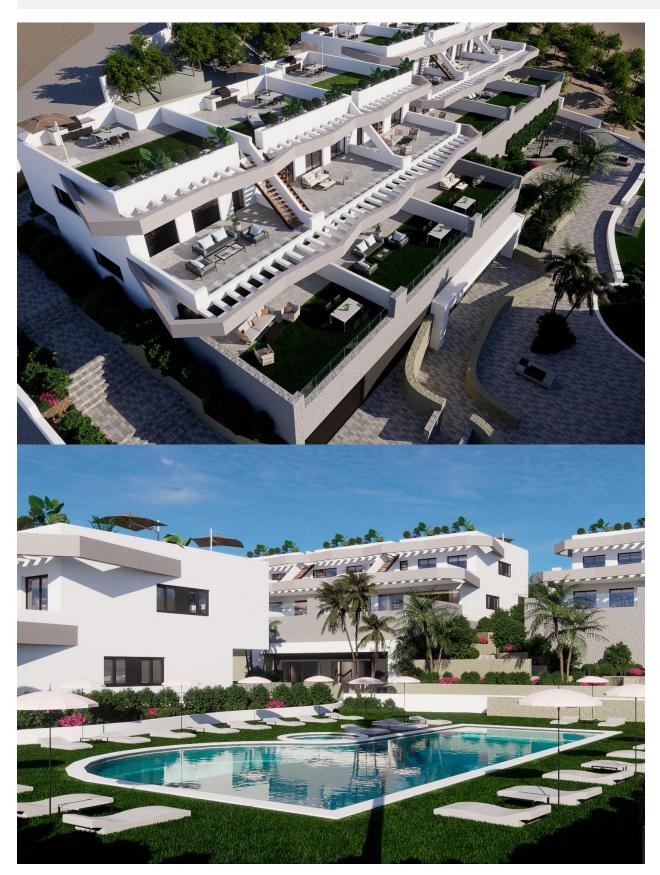

#### **DESCRIPTION**

NEW BUILD RESIDENTIAL COMPLEX IN FINESTRAT New Build unique and exclusive high standing residential complex in Balcon de Finestrat. This complex of modern bungalows with 2 and 3 bedrooms, all with 2 bathrooms, open plan kitchen with the living and dining room. Top floor bungalows with private solarium and ground floor bungalows with private garden and possibility of private pool at an extra cost. Properties has loads of natural light and designer island in the kitchen. Lift in all homes. Sustainable construction with energy certificate A. Each property has private parking. Indoor Fitness Gym. Bio-healthy area for sports. Communal swimming pool. Indoor and outdoor LED lighting pack. High quality materials and brands. The properties have access to a large swimming pool and enjoy one of the best locations on the Costa Blanca. It is a great opportunity and privilege to be able to live with this environment of golf and beach, close to all amenities of all services considered one of the best places to invest. Finestrat located in the Marina Baixa region of the Costa Blanca. Benidorm is just a five-minute drive from the properties and offers all the services you would need including shops, bars, restaurants, supermarkets, banks, pharmacies

and several private international schools. Close to the beaches of Levante, Poniente and Cala de Finestrat, with more than 6km in length that are among the best in Europe awarded by the European Union with Blue Flags. All leisure services such as the theme parks of Aqua Natura, Terra Mítica, Terra Natura, Aqualandia and Mundomar, Sierra Cortina and Villaitana Golf courses, hiking and climbing in Puig Campana an incomparable natural setting or enjoy of nautical sports. Distance to the sea 4 km, to the airport 26 km and to the golf 1km. Complex located 40 minutes from Alicante airport.