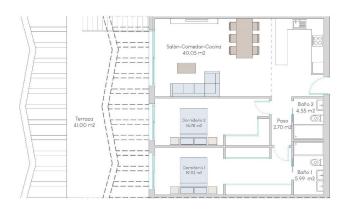

## PLANTA PRIMERA

| SUPERFICIES    |           |
|----------------|-----------|
| Planta Primera | 90,00 m2  |
| Terraza I      | 41,00 m2  |
| Solarium       | 90,00 m2  |
| Total          | 221,00 m2 |

### PLANTA SOLARIUM

| SUPERFICIES    |           |
|----------------|-----------|
| Planta Primera | 90,00 m2  |
| Terraza I      | 41,00 m2  |
| Solarium       | 90,00 m2  |
| Total          | 221,00 m2 |