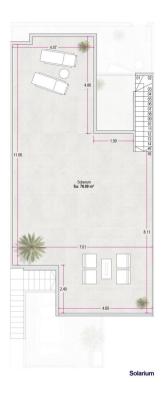

#### Superficies

| Planta   | Uso      | Sup.útil             | Sup.const.           |
|----------|----------|----------------------|----------------------|
| Primera  | Vivienda | 63.55 m <sup>2</sup> | 74.36 m <sup>2</sup> |
| Total    |          | 63.55 m <sup>2</sup> | 74.36 m <sup>2</sup> |
| Terraza  |          |                      | 8.75 m²              |
| Colorium |          |                      | 70.00                |