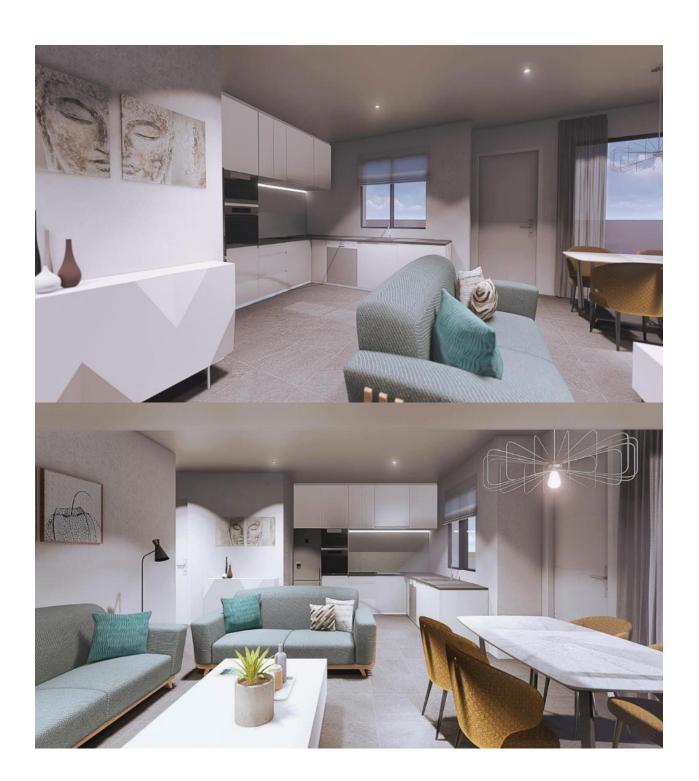

## **DESCRIPTION**

NEW BUILD BUNGALOW APARTMENTS IN SAN PEDRO DEL PINATAR New Build residential complex of modern bungalow apartments in San Pedro Del Pinatar . The ground floor bungalow with 2 bedrooms have a terrace with private garden. The top floor bungalow with 3 bedrooms have a large solarium. All bungalows has a parking space. It has common garden area with swimming pool. San Pedro del Pinatar's privileged location on the Mar Menor and Mediterranean coastline it attracts those with an interest in sailing and watersports, providing marina mooring and sailing clubs, while the beaches and natural mud baths attract those seeking safe sun, sea and sand. San Pedro del Pinatar has an established community and offers an excellent range of activities, including covered swimming pool and sports facilities, as well as a year round programme of social activities by the pleasant winter weather. The benefits of the mud baths, typical of the region, or the calm waters of the Mar Menor, have favoured the growth of Lo Pagán, which currently has all kind of amenities. In addition, it has an