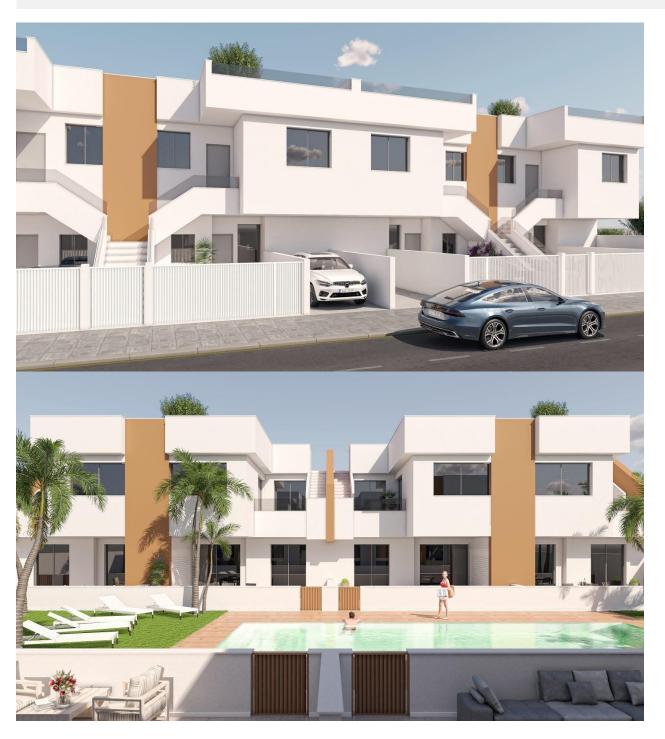

## **DESCRIPTION**

NEW BUILD BUNGALOW APARTMENTS IN SAN PEDRO DEL PINATAR New Build residential complex of modern bungalow apartments in San Pedro Del Pinatar . The ground floor bungalow with 2 bedrooms have a terrace with private garden. The top floor bungalow with 3 bedrooms have a large solarium. All bungalows has a parking space. It has common garden area with swimming pool. San Pedro del Pinatar's privileged location on the Mar Menor and Mediterranean coastline it attracts those with an interest in sailing and watersports, providing marina mooring and sailing clubs, while the beaches and natural mud baths attract those seeking safe sun, sea and sand. San Pedro del Pinatar has an established community and offers an excellent range of activities, including covered swimming pool and sports facilities, as well as a year round programme of social activities by the pleasant winter weather. The benefits of the mud baths, typical of the region, or the calm waters of the Mar Menor, have favoured the growth of Lo Pagán, which currently has all kind of amenities. In addition, it has an