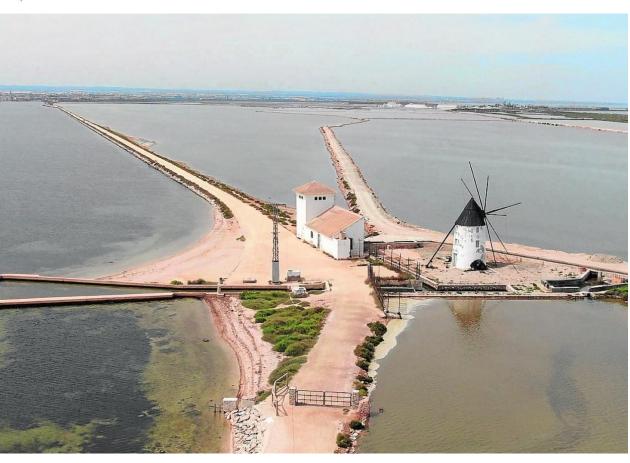

## **DESCRIPTION**

NEW BUILD BUNGALOW APARTMENTS IN SAN PEDRO DEL PINATAR New Build residential complex of modern bungalow apartments in San Pedro Del Pinatar . The ground floor bungalow with 2 bedrooms have a terrace with private garden. The top floor bungalow with 3 bedrooms have a large solarium. All bungalows has a parking space. It has common garden area with swimming pool. San Pedro del Pinatar's privileged location on the Mar Menor and Mediterranean coastline it attracts those with an interest in sailing and watersports, providing marina mooring and sailing clubs, while the beaches and natural mud baths attract those seeking safe sun, sea and sand. San Pedro del Pinatar has an established community and offers an excellent range of activities, including covered swimming pool and sports facilities, as well as a year round programme of social activities by the pleasant winter weather. The benefits of the mud baths, typical of the region, or the calm waters of the Mar Menor, have favoured the growth of Lo Pagán, which currently has all kind of amenities. In addition, it has an