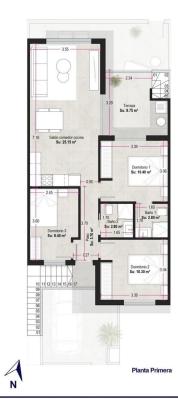

#### Superficies

| Planta   | Uso      | Sup.útil             | Sup.const.           |
|----------|----------|----------------------|----------------------|
| Primera  | Vivienda | 63.55 m <sup>2</sup> | 74.36 m <sup>2</sup> |
| Total    |          | 63.55 m <sup>2</sup> | 74.36 m <sup>2</sup> |
| Terraza  |          |                      | 8.75 m²              |
| Colorium |          |                      | 70.00                |