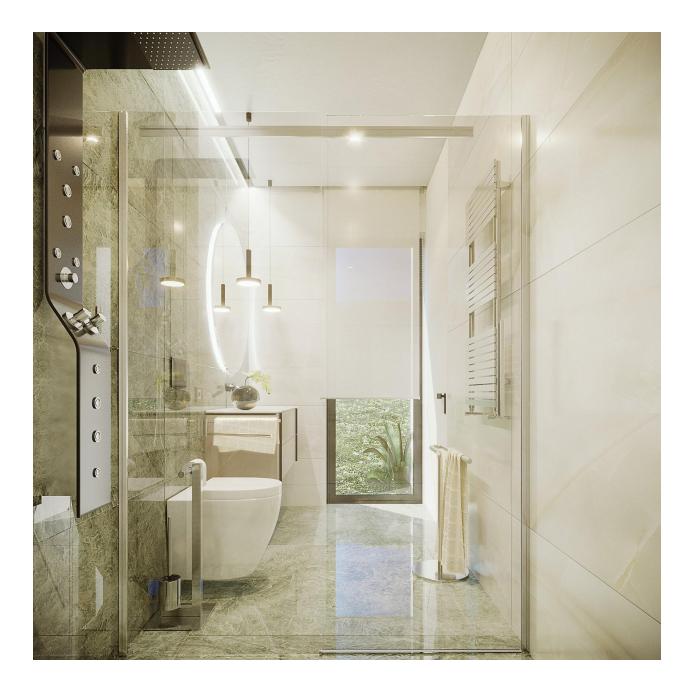

# DESCRIPTION

NEW BUILD VILLA \*KEY READY\* IN LAS COLINAS GOLF - New Build Modern Villa situated in Las Colinas Golf, Orihuela Costa. New Build Villa has 3 bedrooms, 3 bathrooms, open plan kitchen with the lounge area, fitted wardrobes, spacious terraces, private garden with the pool and basement with the garage. Quiet location offering a lot of privacy and surrounded by the local Mediterranean forest and green area. In the heart of the Costa Blanca South we find a leafy valley of 330 hectares between hills, very close to the sea and with a magnificent championship golf course that crosses it. On Las Colinas Golf & Country Club you will furthermore find a wide variety of amenities for the property owners such as tennis, padel-tennis, fitness, massage, golf, restaurants, minimarket with fresh baked bread and much more. You will enjoy 200,000 square meters of beautiful Mediterranean landscapes and you will be able to make scenic walks through the lush indigenous, native flora and the extensive fields of orange and lemon groves. Las Colinas golf located 40 minutes from Alicante airport and 1 hour Murcia - Corvera airport.

#### **ENERGETIC CERTIFIED**

| STYLE                                         | VIEWS                                                     | AIRCONDITIONING                                                 | DISTANCE TO :                                        |
|-----------------------------------------------|-----------------------------------------------------------|-----------------------------------------------------------------|------------------------------------------------------|
| <ul><li>Modern</li><li>Contemporary</li></ul> | <ul> <li>Panoramic views</li> </ul>                       | Central airconditioning                                         | Beach : 8 Km<br>Airport: 50 Km<br>Town center : 4 Km |
| ORIENTATION                                   | FURNITURE                                                 | PARKING                                                         | MAIN LIVING AREA                                     |
| South west                                    | Not furnished                                             | Parking no Cars: 1                                              | Storage                                              |
| FLOARING                                      | KITCHEN                                                   | GARDEN AND                                                      | HEATING                                              |
| Tile floors                                   | <ul><li> Open kitchen</li><li> Equipped kitchen</li></ul> | • Open terrace<br>• Exterior lights<br>• Landscaped<br>• Fenced | Central electric heating                             |