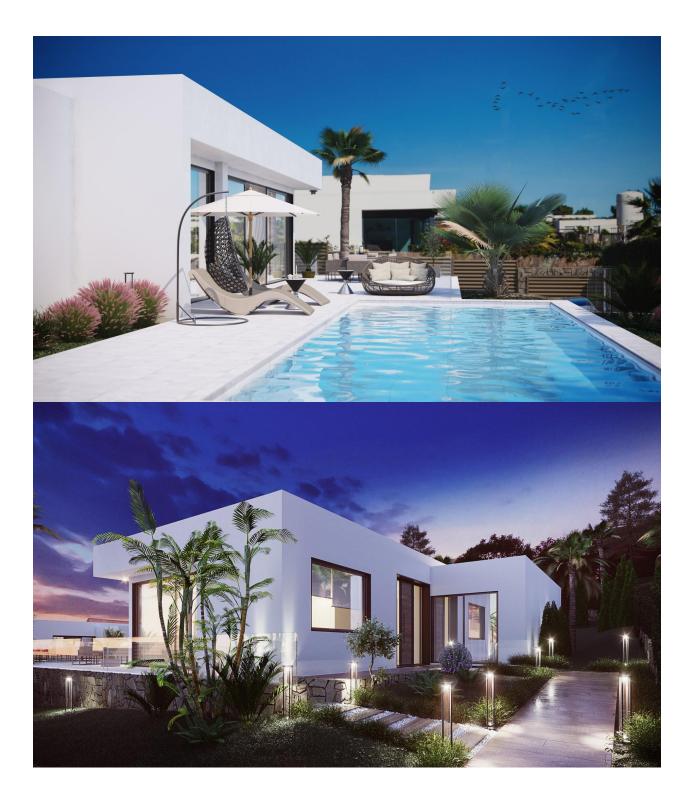

# DESCRIPTION

NEW BUILD VILLA \*KEY READY\* IN LAS COLINAS GOLF - New Build Modern Villa situated in Las Colinas Golf, Orihuela Costa. New Build Villa has 3 bedrooms, 3 bathrooms, open plan kitchen with the lounge area, fitted wardrobes, spacious terraces, private garden with the pool and basement with the garage. Quiet location offering a lot of privacy and surrounded by the local Mediterranean forest and green area. In the heart of the Costa Blanca South we find a leafy valley of 330 hectares between hills, very close to the sea and with a magnificent championship golf course that crosses it. On Las Colinas Golf & Country Club you will furthermore find a wide variety of amenities for the property owners such as tennis, padel-tennis, fitness, massage, golf, restaurants, minimarket with fresh baked bread and much more. You will enjoy 200,000 square meters of beautiful Mediterranean landscapes and you will be able to make scenic walks through the lush indigenous, native flora and the extensive fields of orange and lemon groves. Las Colinas golf located 40 minutes from Alicante airport and 1 hour Murcia - Corvera airport.

# PROPERTY GALLERY

"OUR EXPERIENCE IS YOUR GUARANTEE"