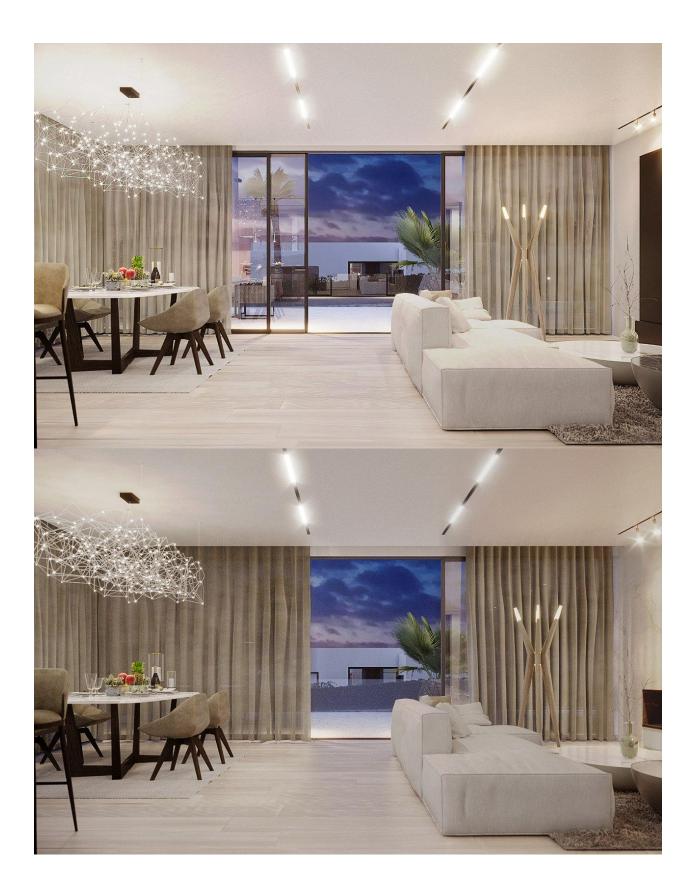

# DESCRIPTION

NEW BUILD VILLA \*KEY READY\* IN LAS COLINAS GOLF - New Build Modern Villa situated in Las Colinas Golf, Orihuela Costa. New Build Villa has 3 bedrooms, 3 bathrooms, open plan kitchen with the lounge area, fitted wardrobes, spacious terraces, private garden with the pool and basement with the garage. Quiet location offering a lot of privacy and surrounded by the local Mediterranean forest and green area. In the heart of the Costa Blanca South we find a leafy valley of 330 hectares between hills, very close to the sea and with a magnificent championship golf course that crosses it. On Las Colinas Golf & Country Club you will furthermore find a wide variety of amenities for the property owners such as tennis, padel-tennis, fitness, massage, golf, restaurants, minimarket with fresh baked bread and much more. You will enjoy 200,000 square meters of beautiful Mediterranean landscapes and you will be able to make scenic walks through the lush indigenous, native flora and the extensive fields of orange and lemon groves. Las Colinas golf located 40 minutes from Alicante airport and 1 hour Murcia - Corvera airport.

# PROPERTY GALLERY

"OUR EXPERIENCE IS YOUR GUARANTEE"