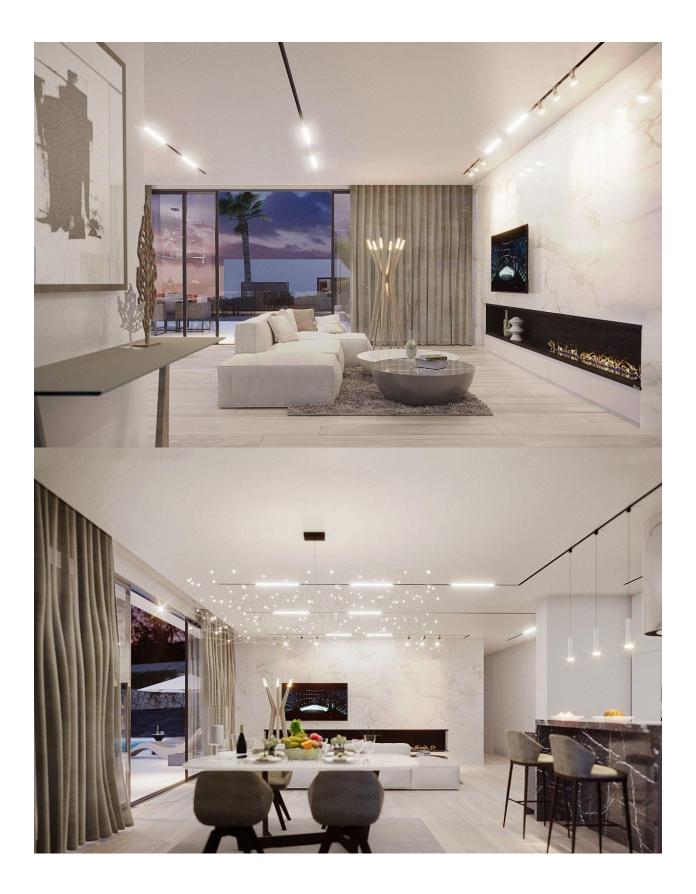

# DESCRIPTION

NEW BUILD VILLA \*KEY READY\* IN LAS COLINAS GOLF - New Build Modern Villa situated in Las Colinas Golf, Orihuela Costa. New Build Villa has 3 bedrooms, 3 bathrooms, open plan kitchen with the lounge area, fitted wardrobes, spacious terraces, private garden with the pool and basement with the garage. Quiet location offering a lot of privacy and surrounded by the local Mediterranean forest and green area. In the heart of the Costa Blanca South we find a leafy valley of 330 hectares between hills, very close to the sea and with a magnificent championship golf course that crosses it. On Las Colinas Golf & Country Club you will furthermore find a wide variety of amenities for the property owners such as tennis, padel-tennis, fitness, massage, golf, restaurants, minimarket with fresh baked bread and much more. You will enjoy 200,000 square meters of beautiful Mediterranean landscapes and you will be able to make scenic walks through the lush indigenous, native flora and the extensive fields of orange and lemon groves. Las Colinas golf located 40 minutes from Alicante airport and 1 hour Murcia - Corvera airport.

# PROPERTY GALLERY

"OUR EXPERIENCE IS YOUR GUARANTEE"