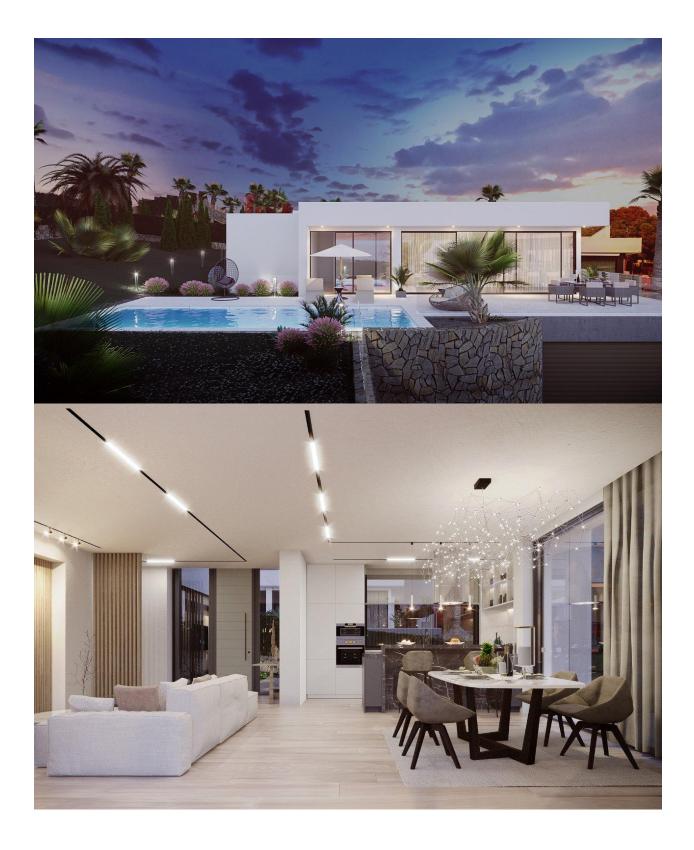

# DESCRIPTION

NEW BUILD VILLA \*KEY READY\* IN LAS COLINAS GOLF - New Build Modern Villa situated in Las Colinas Golf, Orihuela Costa. New Build Villa has 3 bedrooms, 3 bathrooms, open plan kitchen with the lounge area, fitted wardrobes, spacious terraces, private garden with the pool and basement with the garage. Quiet location offering a lot of privacy and surrounded by the local Mediterranean forest and green area. In the heart of the Costa Blanca South we find a leafy valley of 330 hectares between hills, very close to the sea and with a magnificent championship golf course that crosses it. On Las Colinas Golf & Country Club you will furthermore find a wide variety of amenities for the property owners such as tennis, padel-tennis, fitness, massage, golf, restaurants, minimarket with fresh baked bread and much more. You will enjoy 200,000 square meters of beautiful Mediterranean landscapes and you will be able to make scenic walks through the lush indigenous, native flora and the extensive fields of orange and lemon groves. Las Colinas golf located 40 minutes from Alicante airport and 1 hour Murcia - Corvera airport.

# PROPERTY GALLERY

"OUR EXPERIENCE IS YOUR GUARANTEE"