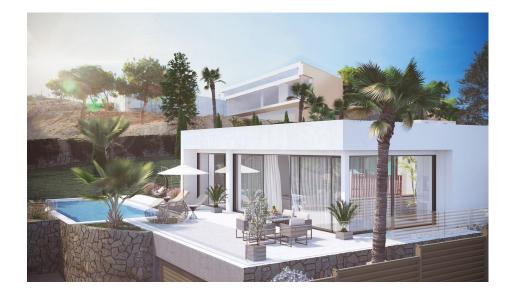

# DESCRIPTION

NEW BUILD VILLA \*KEY READY\* IN LAS COLINAS GOLF - New Build Modern Villa situated in Las Colinas Golf, Orihuela Costa. New Build Villa has 3 bedrooms, 3 bathrooms, open plan kitchen with the lounge area, fitted wardrobes, spacious terraces, private garden with the pool and basement with the garage. Quiet location offering a lot of privacy and surrounded by the local Mediterranean forest and green area. In the heart of the Costa Blanca South we find a leafy valley of 330 hectares between hills, very close to the sea and with a magnificent championship golf course that crosses it. On Las Colinas Golf & Country Club you will furthermore find a wide variety of amenities for the property owners such as tennis, padel-tennis, fitness, massage, golf, restaurants, minimarket with fresh baked bread and much more. You will enjoy 200,000 square meters of beautiful Mediterranean landscapes and you will be able to make scenic walks through the lush indigenous, native flora and the extensive fields of orange and lemon groves. Las Colinas golf located 40 minutes from Alicante airport and 1 hour Murcia - Corvera airport.