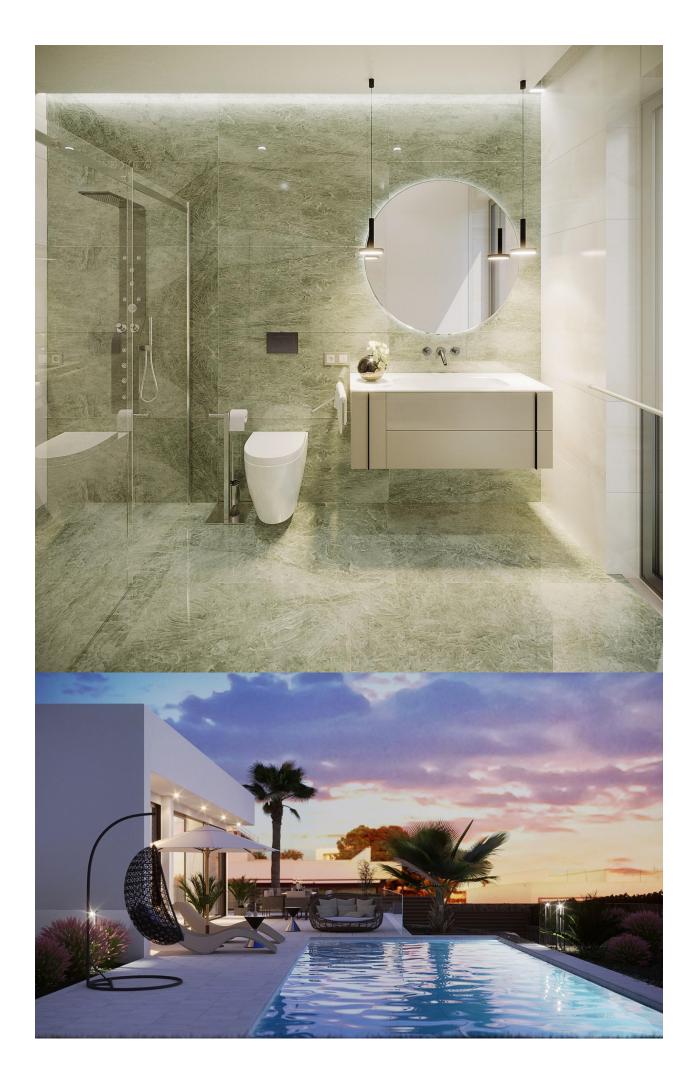

# DESCRIPTION

NEW BUILD VILLA \*KEY READY\* IN LAS COLINAS GOLF - New Build Modern Villa situated in Las Colinas Golf, Orihuela Costa. New Build Villa has 3 bedrooms, 3 bathrooms, open plan kitchen with the lounge area, fitted wardrobes, spacious terraces, private garden with the pool and basement with the garage. Quiet location offering a lot of privacy and surrounded by the local Mediterranean forest and green area. In the heart of the Costa Blanca South we find a leafy valley of 330 hectares between hills, very close to the sea and with a magnificent championship golf course that crosses it. On Las Colinas Golf & Country Club you will furthermore find a wide variety of amenities for the property owners such as tennis, padel-tennis, fitness, massage, golf, restaurants, minimarket with fresh baked bread and much more. You will enjoy 200,000 square meters of beautiful Mediterranean landscapes and you will be able to make scenic walks through the lush indigenous, native flora and the extensive fields of orange and lemon groves. Las Colinas golf located 40 minutes from Alicante airport and 1 hour Murcia - Corvera airport.

#### **ENERGETIC CERTIFIED**

| STYLE                                         | VIEWS                                                     | AIRCONDITIONING                                                 | DISTANCE TO :                                        |
|-----------------------------------------------|-----------------------------------------------------------|-----------------------------------------------------------------|------------------------------------------------------|
| <ul><li>Modern</li><li>Contemporary</li></ul> | <ul> <li>Panoramic views</li> </ul>                       | Central airconditioning                                         | Beach : 8 Km<br>Airport: 50 Km<br>Town center : 4 Km |
| ORIENTATION                                   | FURNITURE                                                 | PARKING                                                         | MAIN LIVING AREA                                     |
| South west                                    | Not furnished                                             | Parking no Cars: 1                                              | Storage                                              |
| FLOARING                                      | KITCHEN                                                   | GARDEN AND                                                      | HEATING                                              |
| Tile floors                                   | <ul><li> Open kitchen</li><li> Equipped kitchen</li></ul> | • Open terrace<br>• Exterior lights<br>• Landscaped<br>• Fenced | Central electric heating                             |