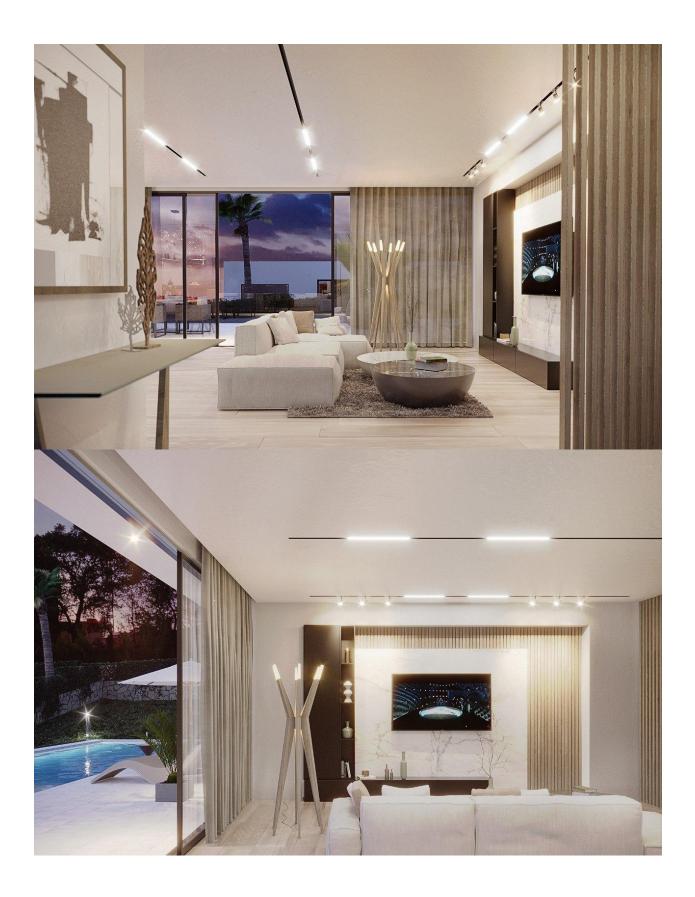

# DESCRIPTION

NEW BUILD VILLA \*KEY READY\* IN LAS COLINAS GOLF - New Build Modern Villa situated in Las Colinas Golf, Orihuela Costa. New Build Villa has 3 bedrooms, 3 bathrooms, open plan kitchen with the lounge area, fitted wardrobes, spacious terraces, private garden with the pool and basement with the garage. Quiet location offering a lot of privacy and surrounded by the local Mediterranean forest and green area. In the heart of the Costa Blanca South we find a leafy valley of 330 hectares between hills, very close to the sea and with a magnificent championship golf course that crosses it. On Las Colinas Golf & Country Club you will furthermore find a wide variety of amenities for the property owners such as tennis, padel-tennis, fitness, massage, golf, restaurants, minimarket with fresh baked bread and much more. You will enjoy 200,000 square meters of beautiful Mediterranean landscapes and you will be able to make scenic walks through the lush indigenous, native flora and the extensive fields of orange and lemon groves. Las Colinas golf located 40 minutes from Alicante airport and 1 hour Murcia - Corvera airport.

# PROPERTY GALLERY

"OUR EXPERIENCE IS YOUR GUARANTEE"