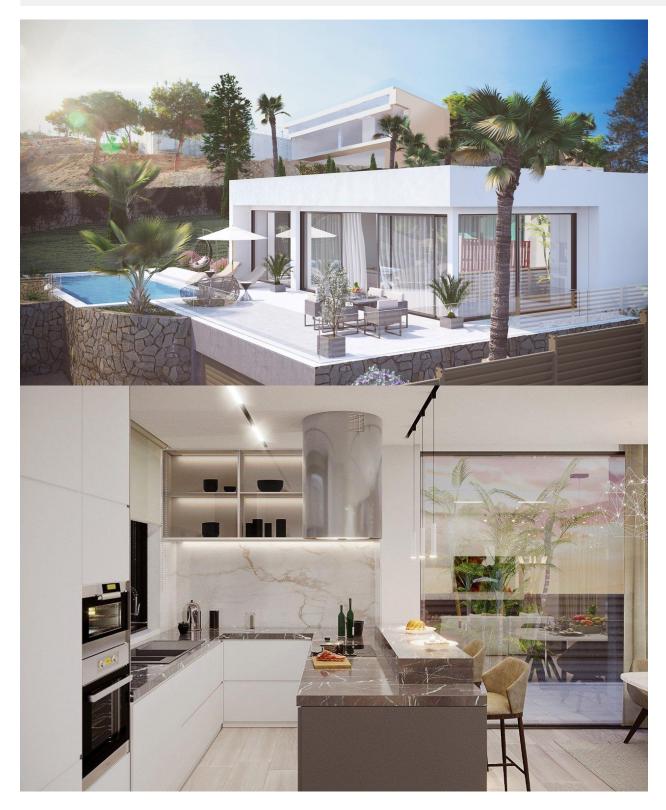

# DESCRIPTION

NEW BUILD VILLA \*KEY READY\* IN LAS COLINAS GOLF - New Build Modern Villa situated in Las Colinas Golf, Orihuela Costa. New Build Villa has 3 bedrooms, 3 bathrooms, open plan kitchen with the lounge area, fitted wardrobes, spacious terraces, private garden with the pool and basement with the garage. Quiet location offering a lot of privacy and surrounded by the local Mediterranean forest and green area. In the heart of the Costa Blanca South we find a leafy valley of 330 hectares between hills, very close to the sea and with a magnificent championship golf course that crosses it. On Las Colinas Golf & Country Club you will furthermore find a wide variety of amenities for the property owners such as tennis, padel-tennis, fitness, massage, golf, restaurants, minimarket with fresh baked bread and much more. You will enjoy 200,000 square meters of beautiful Mediterranean landscapes and you will be able to make scenic walks through the lush indigenous, native flora and the extensive fields of orange and lemon groves. Las Colinas golf located 40 minutes from Alicante airport and 1 hour Murcia - Corvera airport.

# PROPERTY GALLERY

"OUR EXPERIENCE IS YOUR GUARANTEE"