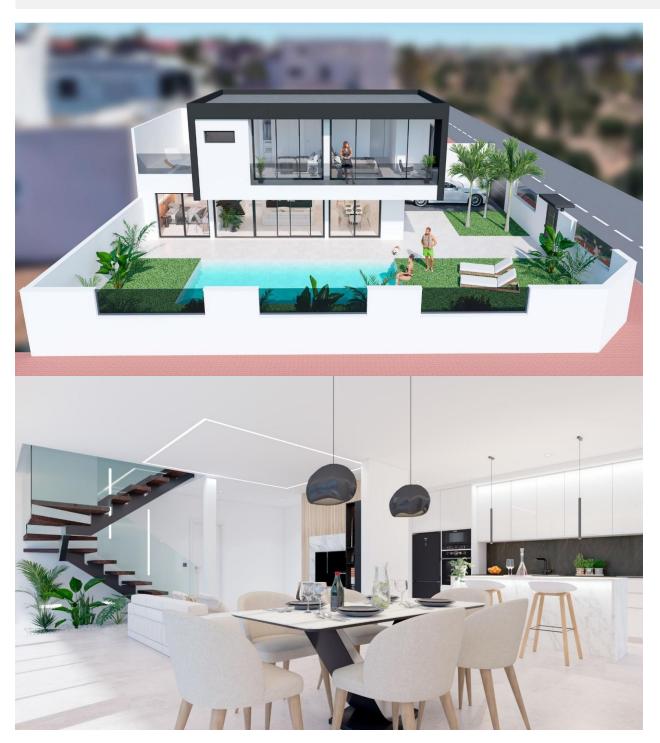

#### DESCRIPTION

NEW BUILD VILLA IN SAN PEDRO DEL PINATAR An exclusive New Build villa in San Pedro del Pinatar. Luxury villa that optimizes space to the maximum by enhancing each of the rooms. The exterior: It all begins with the garden, located next to the living room. It is divided into a porch and a yard space where a private pool welcomes you in. The porch will be the centre of your new life and will make you want to stay at home. We're talking about a space that is completely oriented and designed for relaxation and tranquility. The interior: Entering through the large window that separates the porch and the interior, we find the main room: a livingroom dining-room kitchen that perfectly takes advantage of the natural light offered by the large windows. It is an open space that combines comfort and elegance without neglecting the functionality that anyone looks for in their home. The living room connects the exterior with the interior with large, glazed spaces that allow you to always have a view of your porch. Knowing that the rest area is a vital part of any home, as we go upstairs, we find conscientiously designed rooms such as the master bedroom, which has an en suite bathroom and a dressing room. The rest of the rooms are equipped with cross ventilation and fitted closets. San

Pedro del Pinatar's privileged location on the Mar Menor and Mediterranean coastline it attracts those with an interest in sailing and watersports, providing marina mooring and sailing clubs, while the beaches and natural mud baths attract those seeking safe sun, sea and sand. San Pedro del Pinatar has an established community and offers an excellent range of activities, including covered swimming pool and sports facilities, as well as a year round programme of social activities by the pleasant winter weather. The benefits of the mud baths, typical of the region, or the calm waters of the Mar Menor, have favoured the growth of Lo Pagán, which currently has all kind of amenities. In addition, it has an excellent location, just 5 minutes from the Commercial Centre Dos Mares. Murcia/Corvera airport is 30 minutes away and Alicante airport is an hour drive away.