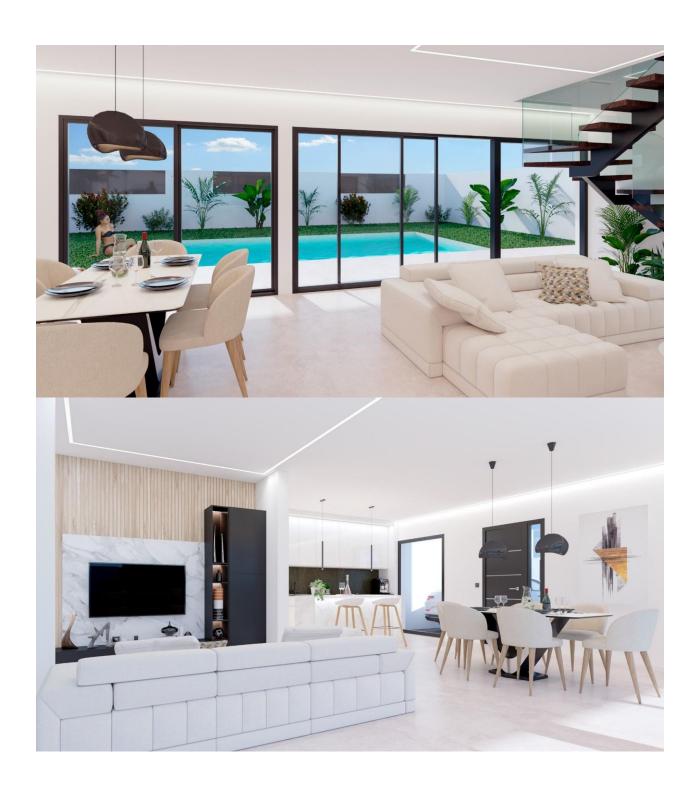

#### DESCRIPTION

NEW BUILD VILLA IN SAN PEDRO DEL PINATAR An exclusive New Build villa in San Pedro del Pinatar. Luxury villa that optimizes space to the maximum by enhancing each of the rooms. The exterior: It all begins with the garden, located next to the living room. It is divided into a porch and a yard space where a private pool welcomes you in. The porch will be the centre of your new life and will make you want to stay at home. We're talking about a space that is completely oriented and designed for relaxation and tranquility. The interior: Entering through the large window that separates the porch and the interior, we find the main room: a livingroom dining-room kitchen that perfectly takes advantage of the natural light offered by the large windows. It is an open space that combines comfort and elegance without neglecting the functionality that anyone looks for in their home. The living room connects the exterior with the interior with large, glazed spaces that allow you to always have a view of your porch. Knowing that the rest area is a vital part of any home, as we go upstairs, we find conscientiously designed rooms such as the master bedroom, which has an en suite bathroom and a dressing room. The rest of the rooms are equipped with cross ventilation and fitted closets. San