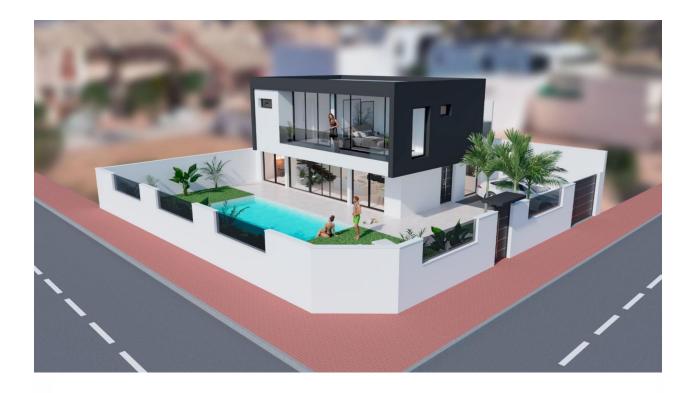

#### DESCRIPTION

NEW BUILD VILLA IN SAN PEDRO DEL PINATAR An exclusive New Build villa in San Pedro del Pinatar. Luxury villa that optimizes space to the maximum by enhancing each of the rooms. The exterior: It all begins with the garden, located next to the living room. It is divided into a porch and a yard space where a private pool welcomes you in. The porch will be the centre of your new life and will make you want to stay at home. We're talking about a space that is completely oriented and designed for relaxation and tranquility. The interior: Entering through the large window that separates the porch and the interior, we find the main room: a livingroom dining-room kitchen that perfectly takes advantage of the natural light offered by the large windows. It is an open space that combines comfort and elegance without neglecting the functionality that anyone looks for in their home. The living room connects the exterior with the interior with large, glazed spaces that allow you to always have a view of your porch. Knowing that the rest area is a vital part of any home, as we go upstairs, we find conscientiously designed rooms such as the master bedroom, which has an en suite bathroom and a dressing room. The rest of the rooms are equipped with cross ventilation and fitted closets. San

#### **ENERGETIC CERTIFIED**

**VIEWS** 

**AIRCONDITIONING** 

**PARKING** 

GARDEN AND TERRACES

• Private garden

• Panoramic views

• Central airconditioning

Parking no Cars: 1

Fenced