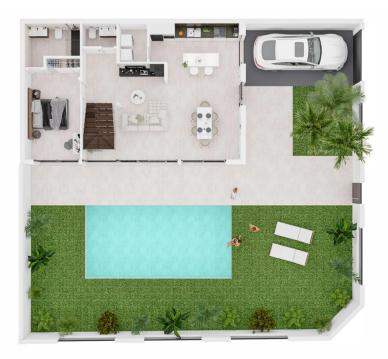

#### DESCRIPTION

NEW BUILD VILLA IN SAN PEDRO DEL PINATAR An exclusive New Build villa in San Pedro del Pinatar. Luxury villa that optimizes space to the maximum by enhancing each of the rooms. The exterior: It all begins with the garden, located next to the living room. It is divided into a porch and a yard space where a private pool welcomes you in. The porch will be the centre of your new life and will make you want to stay at home. We're talking about a space that is completely oriented and designed for relaxation and tranquility. The interior: Entering through the large window that separates the porch and the interior, we find the main room: a livingroom dining-room kitchen that perfectly takes advantage of the natural light offered by the large windows. It is an open space that combines comfort and elegance without neglecting the functionality that anyone looks for in their home. The living room connects the exterior with the interior with large, glazed spaces that allow you to always have a view of your porch. Knowing that the rest area is a vital part of any home, as we go upstairs, we find conscientiously designed rooms such as the master bedroom, which has an en suite bathroom and a dressing room. The rest of the rooms are equipped with cross ventilation and fitted closets. San

#### PLANTA BAJA

"OUR EXPERIENCE IS YOUR GUARANTEE"