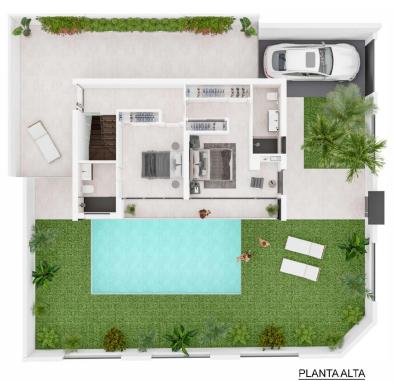

#### DESCRIPTION

NEW BUILD VILLA IN SAN PEDRO DEL PINATAR An exclusive New Build villa in San Pedro del Pinatar. Luxury villa that optimizes space to the maximum by enhancing each of the rooms. The exterior: It all begins with the garden, located next to the living room. It is divided into a porch and a yard space where a private pool welcomes you in. The porch will be the centre of your new life and will make you want to stay at home. We're talking about a space that is completely oriented and designed for relaxation and tranquility. The interior: Entering through the large window that separates the porch and the interior, we find the main room: a livingroom dining-room kitchen that perfectly takes advantage of the natural light offered by the large windows. It is an open space that combines comfort and elegance without neglecting the functionality that anyone looks for in their home. The living room connects the exterior with the interior with large, glazed spaces that allow you to always have a view of your porch. Knowing that the rest area is a vital part of any home, as we go upstairs, we find conscientiously designed rooms such as the master bedroom, which has an en suite bathroom and a dressing room. The rest of the rooms are equipped with cross ventilation and fitted closets. San

#### PLANTA BAJA

"OUR EXPERIENCE IS YOUR GUARANTEE"