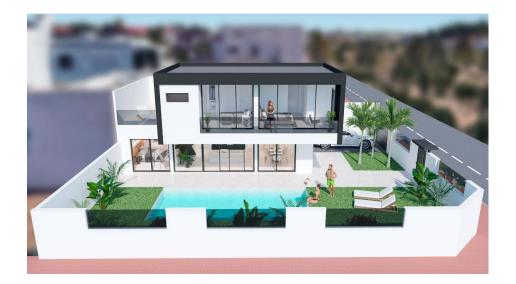

#### DESCRIPTION

NEW BUILD VILLA IN SAN PEDRO DEL PINATAR An exclusive New Build villa in San Pedro del Pinatar. Luxury villa that optimizes space to the maximum by enhancing each of the rooms. The exterior: It all begins with the garden, located next to the living room. It is divided into a porch and a yard space where a private pool welcomes you in. The porch will be the centre of your new life and will make you want to stay at home. We're talking about a space that is completely oriented and designed for relaxation and tranquility. The interior: Entering through the large window that separates the porch and the interior, we find the main room: a livingroom dining-room kitchen that perfectly takes advantage of the natural light offered by the large windows. It is an open space that combines comfort and elegance without neglecting the functionality that anyone looks for in their home. The living room connects the exterior with the interior with large, glazed spaces that allow you to always have a view of your porch. Knowing that the rest area is a vital part of any home, as we go upstairs, we find conscientiously designed rooms such as the master bedroom, which has an en suite bathroom and a dressing room. The rest of the rooms are equipped with cross ventilation and fitted closets. San

Pedro del Pinatar's privileged location on the Mar Menor and Mediterranean coastline it attracts those with an interest in sailing and watersports, providing marina mooring and sailing clubs, while the beaches and natural mud baths attract those seeking safe sun, sea and sand. San Pedro del Pinatar has an established community and offers an excellent range of activities, including covered swimming pool and sports facilities, as well as a year round programme of social activities by the pleasant winter weather. The benefits of the mud baths, typical of the region, or the calm waters of the Mar Menor, have favoured the growth of Lo Pagán, which currently has all kind of amenities. In addition, it has an excellent location, just 5 minutes from the Commercial Centre Dos Mares. Murcia/Corvera airport is 30 minutes away and Alicante airport is an hour drive away.