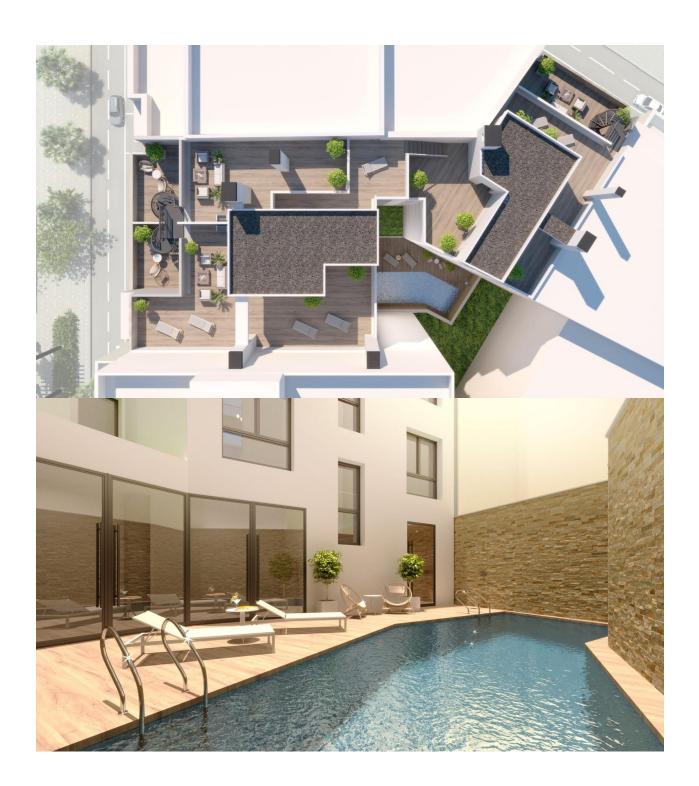

## **DESCRIPTION**

NEW BUILD PENTHOUSES IN ALICANTE New Build residential of 28 modern apartments and penthouses with 1, 2, 3 bedrooms located in the city centre of Alicante overlooking the park, within walking distance of the promenade. The complex occupies over 6 floors and is situated next to the commercial area with traditional tapas bars, shops, cafes, banks, central market, train station and many other local amenities. All the homes have luxury finishes, German profile windows, noise reduction and temperature control, fitted wardrobes, lighting, fully equipped kitchens with appliances from leading European manufacturers and bathrooms fully equipped with shower screens. The complex includes: quality materials - communal salt water swimming pool - Finnish sauna gymnasium - bicycle parking - public areas The flats are equipped with: open plan kitchen, fully furnished with all electrical appliances. -Bathrooms with washbasins, mirrors, screens and underfloor heating. individual hot and cold air-conditioning - fitted wardrobes - high quality windows with electric blinds. Located in the middle of the Costa Blanca, Alicante is one most important tourist destinations in the Spanish east coast. The many golf courses, along with the tranquil waters of the Mediterranean Sea, are part of the appeal of this beautiful harbour city,