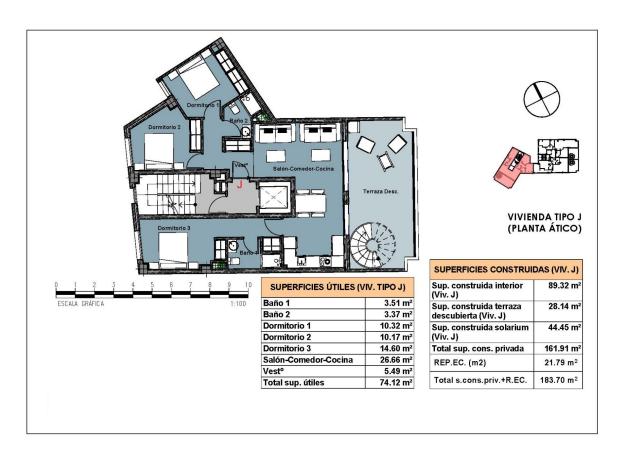

INFO

REF: # 11560 ALICANTE

| INFO            |           |
|-----------------|-----------|
| PRICE:          | 450.000 € |
| PROPERTY TYPE:  | Penthouse |
| CITY:           | Alicante  |
| BEDROOMS:       | 3         |
| Bathrooms:      | 2         |
| Build ( m2 ):   | 89        |
| Plot ( m2 ):    | -         |
| Terrace ( m2 ): | -         |
| Year:           | -         |
| Floor:          | -         |
| Old price       | -         |