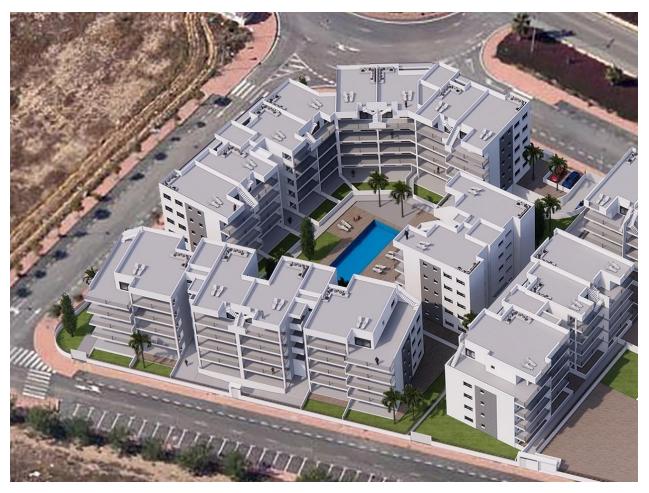

#### **DESCRIPTION**

NEW BUILD RESIDENTIAL COMPLEX IN EURO RODA New Build residential complex of 3 blocks with large green area, swimming pools and playgrounds. Located in the beautiful and relaxing area of Euro Roda, near Los Alcazares. 78 modern and spacious apartments with 2 or 3 bedrooms and 2 bathrooms, living room with open plan kitchen and underground parking space included. The ground floor apartments will have a large terrace and garden, middle floor apartments - space terraces, and top floor apartments - terraces and a private solarium. The Costa Cálida is a place where you can enjoy the sun, the beach and its golf courses. Euro Roda located near Los Alcázares, in the Region of Murcia near the beaches of Mar Menor. It has all the necessary services within walking distance, leisure areas, health centre, commercial areas and the beach. Golf courses are just few minutes away by car, the city of Cartagena less than 20 minutes by car and 40 km from Murcia airport, therefore having a wide cultural, gastronomic and sports offer within reach.