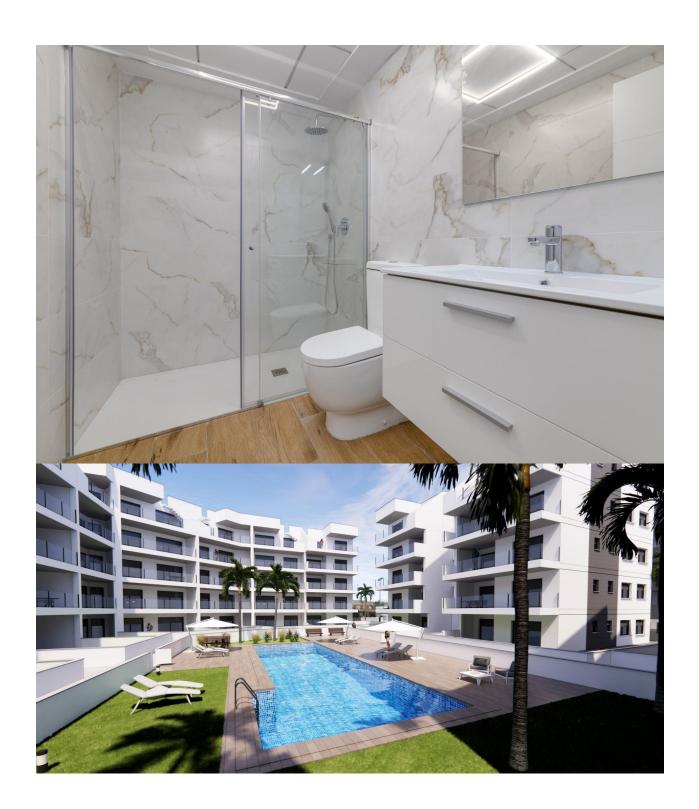

#### **DESCRIPTION**

NEW BUILD RESIDENTIAL COMPLEX IN EURO RODA New Build residential complex of 3 blocks with large green area, swimming pools and playgrounds. Located in the beautiful and relaxing area of Euro Roda, near Los Alcazares. 78 modern and spacious apartments with 2 or 3 bedrooms and 2 bathrooms, living room with open plan kitchen and underground parking space included. The ground floor apartments will have a large terrace and garden, middle floor apartments - space terraces, and top floor apartments - terraces and a private solarium. The Costa Cálida is a place where you can enjoy the sun, the beach and its golf courses. Euro Roda located near Los Alcázares, in the Region of Murcia near the beaches of Mar Menor. It has all the necessary services within walking distance, leisure areas, health centre, commercial areas and the beach. Golf courses are just few minutes away by car, the city of Cartagena less than 20 minutes by car and 40 km from Murcia airport, therefore having a wide cultural, gastronomic and sports offer within reach.

## **VIEWS**

GARDEN AND TERRACES

• Panoramic views

• Private garden

HOUSE N.6 (TYPE B2) GROUND FLOOR - BLOCK 1

"OUR EXPERIENCE IS YOUR GUARANTEE"