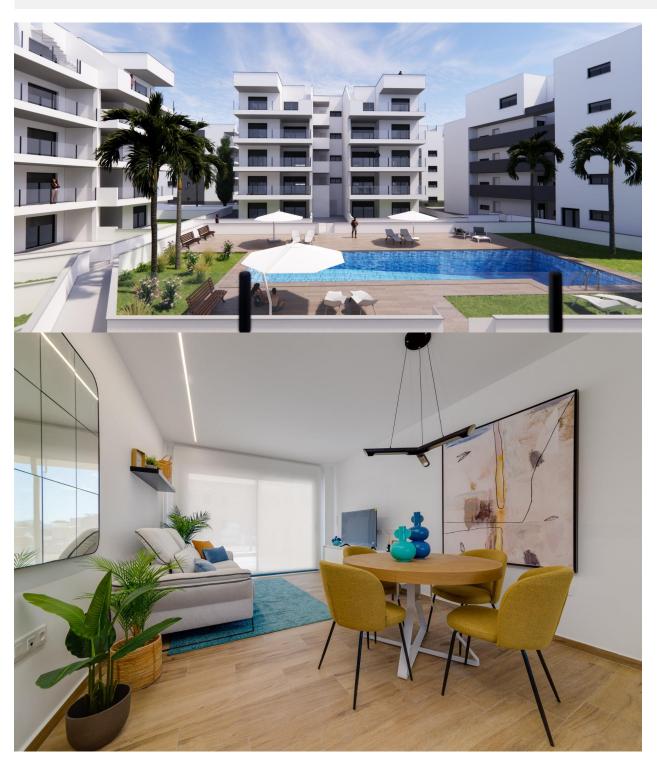

#### **DESCRIPTION**

NEW BUILD RESIDENTIAL COMPLEX IN EURO RODA New Build residential complex of 3 blocks with large green area, swimming pools and playgrounds. Located in the beautiful and relaxing area of Euro Roda, near Los Alcazares. 78 modern and spacious apartments with 2 or 3 bedrooms and 2 bathrooms, living room with open plan kitchen and underground parking space included. The ground floor apartments will have a large terrace and garden, middle floor apartments - space terraces, and top floor apartments - terraces and a private solarium. The Costa Cálida is a place where you can enjoy the sun, the beach and its golf courses. Euro Roda located near Los Alcázares, in the Region of Murcia near the beaches of Mar Menor. It has all the necessary services within walking distance, leisure areas, health centre, commercial areas and the beach. Golf courses are just few minutes away by car, the city of Cartagena less than 20 minutes by car and 40 km from Murcia airport, therefore having a wide cultural, gastronomic and sports offer within reach.

## **VIEWS**

GARDEN AND TERRACES

• Panoramic views

• Private garden

HOUSE N.6 (TYPE B2) GROUND FLOOR - BLOCK 1

"OUR EXPERIENCE IS YOUR GUARANTEE"