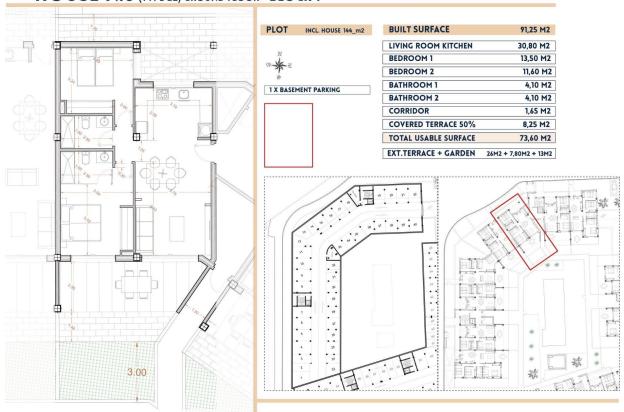

# **COSTA MURCIA (LOS ALCAZARES)**

| IIII O            |                                 |
|-------------------|---------------------------------|
| PRICE:            | 235.000 €                       |
| PROPERTY<br>TYPE: | Apartment                       |
| CITY:             | Costa Murcia<br>(Los Alcazares) |
| BEDROOMS:         | 2                               |
| Bathrooms:        | 2                               |
| Build ( m2 ):     | 91                              |
| Plot ( m2 ):      | 46                              |
| Terrace ( m2 ):   | -                               |
| Year:             | -                               |
| Floor:            | -                               |
| Old price         | -                               |

## **VIEWS**

GARDEN AND TERRACES

• Panoramic views

• Private garden

HOUSE N.6 (TYPE B2) GROUND FLOOR - BLOCK 1

"OUR EXPERIENCE IS YOUR GUARANTEE"