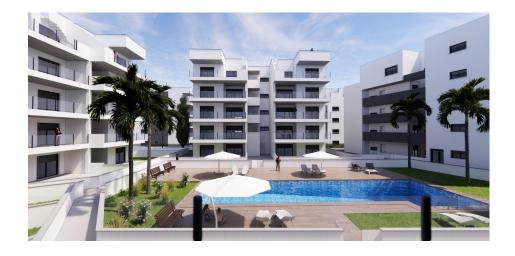

#### **DESCRIPTION**

NEW BUILD RESIDENTIAL COMPLEX IN EURO RODA New Build residential complex of 3 blocks with large green area, swimming pools and playgrounds. Located in the beautiful and relaxing area of Euro Roda, near Los Alcazares. 78 modern and spacious apartments with 2 or 3 bedrooms and 2 bathrooms, living room with open plan kitchen and underground parking space included. The ground floor apartments will have a large terrace and garden, middle floor apartments - space terraces, and top floor apartments - terraces and a private solarium. The Costa Cálida is a place where you can enjoy the sun, the beach and its golf courses. Euro Roda located near Los Alcázares, in the Region of Murcia near the beaches of Mar Menor. It has all the necessary services within walking distance, leisure areas, health centre, commercial areas and the beach. Golf courses are just few minutes away by car, the city of Cartagena less than 20 minutes by car and 40 km from Murcia airport, therefore having a wide cultural, gastronomic and sports offer within reach.

## **VIEWS**

GARDEN AND TERRACES

• Panoramic views

• Private garden

HOUSE N.6 (TYPE B2) GROUND FLOOR - BLOCK 1

"OUR EXPERIENCE IS YOUR GUARANTEE"