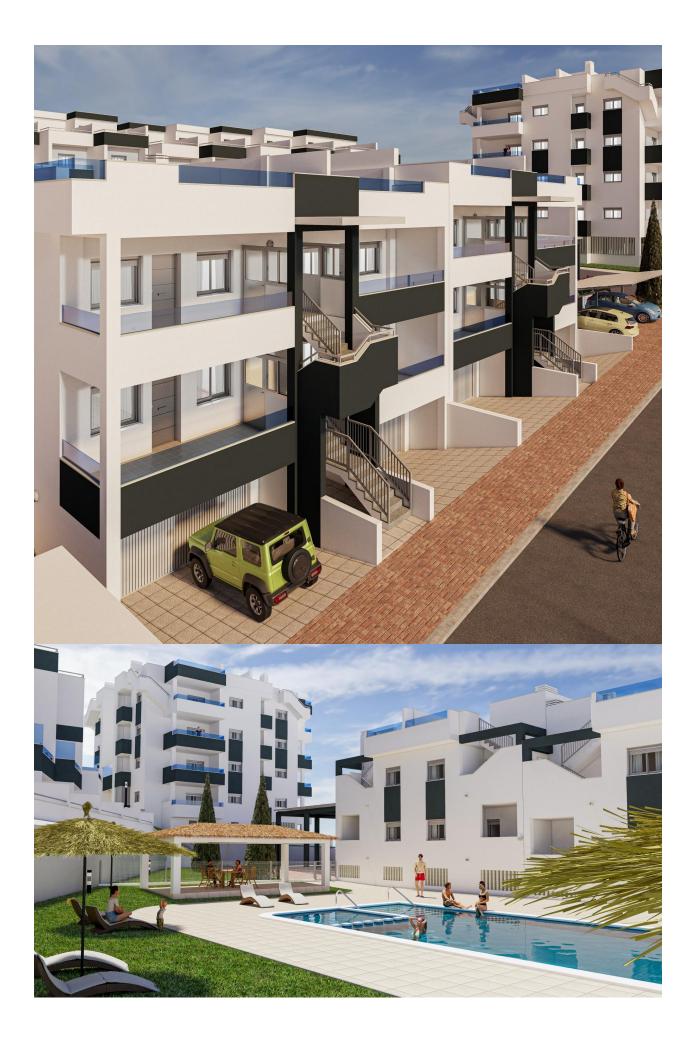

### DESCRIPTION

NEW BUILD RESIDENTIAL COMPLEX IN LOS ALTOS New Build residential complex in Los Altos, Orihuela Costa. Gated complex consist of bungalows, apartments and penthouses, all with 2 bedrooms, 2 bathrooms, open plan kitchen with the lounge area, fitted wardrobes, terraces, storage room and parking. Ground floor bungalows will have a semi-basement area destined to garage, the access to the garage will be made from the outside through an automatic door, top floor bungalows and penthouses will have private solarium, middle floor apartments - nice terraces. The Residential will have a swimming pool with separate areas for adults and children, a garden area around the pool with a pergola, toilets next to the pool, an open and covered social area with benches where you can enjoy eating with family and friends, and an enclosed gym and social area. The enclosed social area will have toilets and shower. Residential will also have a covered parking area, in which each home will have a linked parking space, equipped with preinstallation for charging electric vehicles, except for the ground floor bungalows which will have their own parking. New Build Residential complex is located in a great area, in current expansion, close to the beaches of Torrevieja, Punta Prima and Playa Flamenca. The Residential is also very close to the Laguna Rosa of Torrevieja which is part of the Natural Park of the Lagunas de la Mata and Torrevieja, and is a great area for walking and enjoying the beautiful and unusual landscape Residential is surrounded by all the necessary services, and leisure areas and places: it has supermarkets a few minutes away, the La Zenia shopping center is 8 minutes away, the Torrevieja Hospital is 7 minutes away, the Villamartin golf course is only 7 minutes from the Residential, and also has numerous restaurants and cafes nearby. In addition, the Residential is very close to the Mediterranean Highway, which allows you to means to reach the Altet airport in Alicante in just 40 minutes. The connection with the international airport of Murcia is also good, being able to make the journey to it in 42 minutes