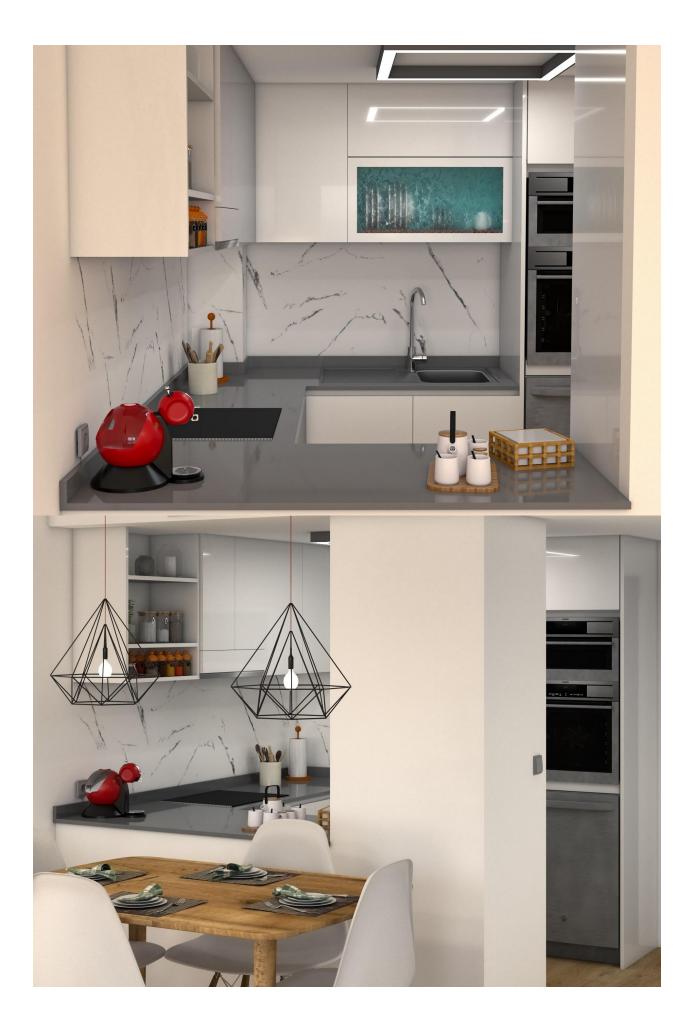

### DESCRIPTION

NEW BUILD RESIDENTIAL COMPLEX IN LOS ALTOS New Build residential complex in Los Altos, Orihuela Costa. Gated complex consist of bungalows, apartments and penthouses, all with 2 bedrooms, 2 bathrooms, open plan kitchen with the lounge area, fitted wardrobes, terraces, storage room and parking. Ground floor bungalows will have a semi-basement area destined to garage, the access to the garage will be made from the outside through an automatic door, top floor bungalows and penthouses will have private solarium, middle floor apartments - nice terraces. The Residential will have a swimming pool with separate areas for adults and children, a garden area around the pool with a pergola, toilets next to the pool, an open and covered social area with benches where you can enjoy eating with family and friends, and an enclosed gym and social area. The enclosed social area will have toilets and shower. Residential will also have a covered parking area, in which each home will have a linked parking space, equipped with preinstallation for charging electric vehicles, except for the ground floor bungalows which will have their own parking. New Build Residential complex is located in a great area, in current expansion, close to the beaches of Torrevieja, Punta Prima and Playa Flamenca. The Residential is also very close to the Laguna Rosa of Torrevieja which is part of the Natural Park of the Lagunas de la Mata and Torrevieja, and is a great area for walking and enjoying the beautiful and unusual landscape Residential is surrounded by all the necessary services, and leisure areas and places: it has supermarkets a few minutes away, the La Zenia shopping center is 8 minutes away, the Torrevieja Hospital is 7 minutes away, the Villamartin golf course is only 7 minutes from the Residential, and also has numerous restaurants and cafes nearby. In addition, the Residential is very close to the Mediterranean Highway, which allows you to means to reach the Altet airport in Alicante in just 40 minutes. The connection with the international airport of Murcia is also good, being able to make the journey to it in 42 minutes