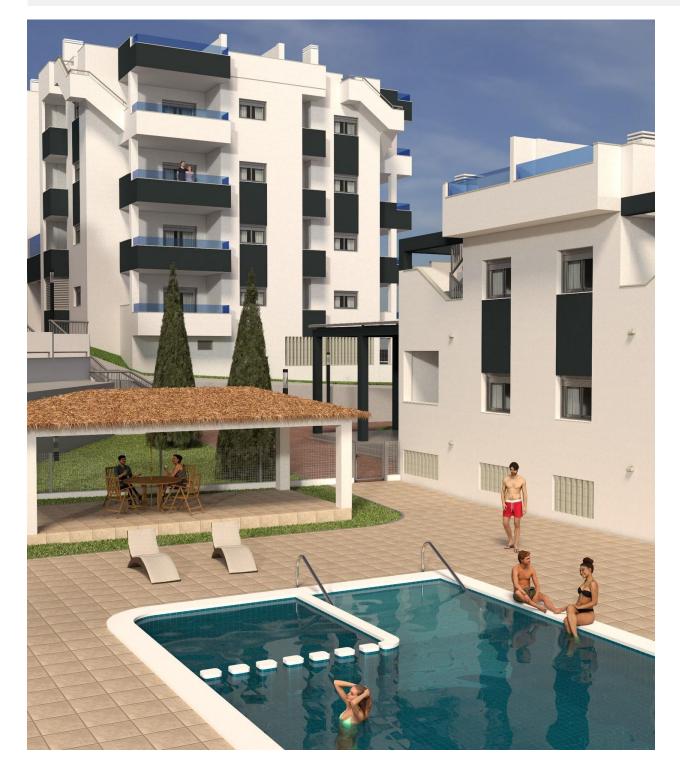

### DESCRIPTION

NEW BUILD RESIDENTIAL COMPLEX IN LOS ALTOS New Build residential complex in Los Altos, Orihuela Costa. Gated complex consist of bungalows, apartments and penthouses, all with 2 bedrooms, 2 bathrooms, open plan kitchen with the lounge area, fitted wardrobes, terraces, storage room and parking. Ground floor bungalows will have a semi-basement area destined to garage, the access to the garage will be made from the outside through an automatic door, top floor bungalows and penthouses will have private solarium, middle floor apartments - nice terraces. The Residential will have a swimming pool with separate areas for adults and children, a garden area around the pool with a pergola, toilets next to the pool, an open and covered social area with benches where you can enjoy eating with family and friends, and an enclosed gym and social area. The enclosed social area will have toilets and shower. Residential will also have a covered parking area, in which each home will have a linked parking space, equipped with preinstallation for charging electric vehicles, except for the ground floor bungalows which will have their own parking. New Build Residential complex is located in a great area, in current expansion, close to the beaches of Torrevieja, Punta Prima and Playa Flamenca. The Residential is also very close to the Laguna Rosa of Torrevieja which is part of the Natural Park of the Lagunas de la Mata and Torrevieja, and is a great area for walking and enjoying the beautiful and unusual landscape Residential is surrounded by all the necessary services, and leisure areas and places: it has supermarkets a few minutes away, the La Zenia shopping center is 8 minutes away, the Torrevieja Hospital is 7 minutes away, the Villamartin golf course is only 7 minutes from the Residential, and also has numerous restaurants and cafes nearby. In addition, the Residential is very close to the Mediterranean Highway, which allows you to means to reach the Altet airport in Alicante in just 40 minutes. The connection with the international airport of Murcia is also good, being able to make the journey to it in 42 minutes