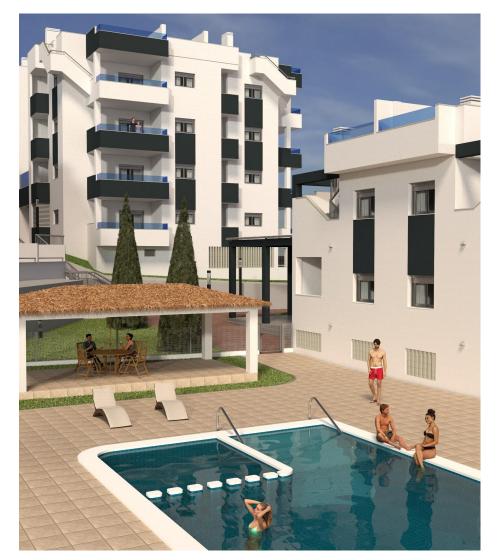

### DESCRIPTION

NEW BUILD RESIDENTIAL COMPLEX IN LOS ALTOS New Build residential complex in Los Altos, Orihuela Costa. Gated complex consist of bungalows, apartments and penthouses, all with 2 bedrooms, 2 bathrooms, open plan kitchen with the lounge area, fitted wardrobes, terraces, storage room and parking. Ground floor bungalows will have a semi-basement area destined to garage, the access to the garage will be made from the outside through an automatic door, top floor bungalows and penthouses will have private solarium, middle floor apartments - nice terraces. The Residential will have a swimming pool with separate areas for adults and children, a garden area around the pool with a pergola, toilets next to the pool, an open and covered social area with benches where you can enjoy eating with family and friends, and an enclosed gym and social area. The enclosed social area will have toilets and shower. Residential will also have a covered parking area, in which each home will have a linked parking space, equipped with preinstallation for charging electric vehicles, except for the ground floor bungalows which will have their own parking. New Build Residential complex is located in a great area, in current expansion, close to the beaches of Torrevieja, Punta Prima and Playa Flamenca. The Residential is also very close to the Laguna Rosa of Torrevieja which is part of the Natural Park of the Lagunas de la Mata and Torrevieja, and is a great area for walking and enjoying the beautiful and unusual landscape Residential is surrounded by all the necessary services, and leisure areas and places: it has supermarkets a few minutes away, the La Zenia shopping center is 8 minutes away, the Torrevieja Hospital is 7 minutes away, the Villamartin golf course is only 7 minutes from the Residential, and also has numerous restaurants and cafes nearby. In addition, the Residential is very close to the Mediterranean Highway, which allows you to means to reach the Altet airport in Alicante in just 40 minutes. The connection with the international airport of Murcia is also good, being able to make the journey to it in 42 minutes