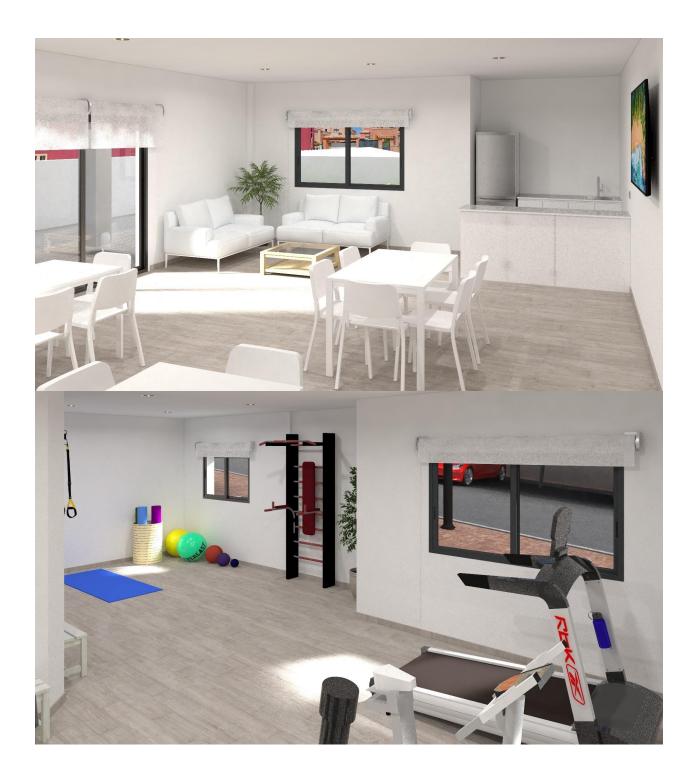

### DESCRIPTION

NEW BUILD RESIDENTIAL COMPLEX IN LOS ALTOS New Build residential complex in Los Altos, Orihuela Costa. Gated complex consist of bungalows, apartments and penthouses, all with 2 bedrooms, 2 bathrooms, open plan kitchen with the lounge area, fitted wardrobes, terraces, storage room and parking. Ground floor bungalows will have a semi-basement area destined to garage, the access to the garage will be made from the outside through an automatic door, top floor bungalows and penthouses will have private solarium, middle floor apartments - nice terraces. The Residential will have a swimming pool with separate areas for adults and children, a garden area around the pool with a pergola, toilets next to the pool, an open and covered social area with benches where you can enjoy eating with family and friends, and an enclosed gym and social area. The enclosed social area will have toilets and shower. Residential will also have a covered parking area, in which each home will have a linked parking space, equipped with preinstallation for charging electric vehicles, except for the ground floor bungalows which will have their own parking. New Build Residential complex is located in a great area, in current expansion, close to the beaches of Torrevieja, Punta Prima and Playa Flamenca. The Residential is also very close to the Laguna Rosa of Torrevieja which is part of the Natural Park of the Lagunas de la Mata and Torrevieja, and is a great area for walking and enjoying the beautiful and unusual landscape Residential is surrounded by all the necessary services, and leisure areas and places: it has supermarkets a few minutes away, the La Zenia shopping center is 8 minutes away, the Torrevieja Hospital is 7 minutes away, the Villamartin golf course is only 7 minutes from the Residential, and also has numerous restaurants and cafes nearby. In addition, the Residential is very close to the Mediterranean Highway, which allows you to means to reach the Altet airport in Alicante in just 40 minutes. The connection with the international airport of Murcia is also good, being able to make the journey to it in 42 minutes