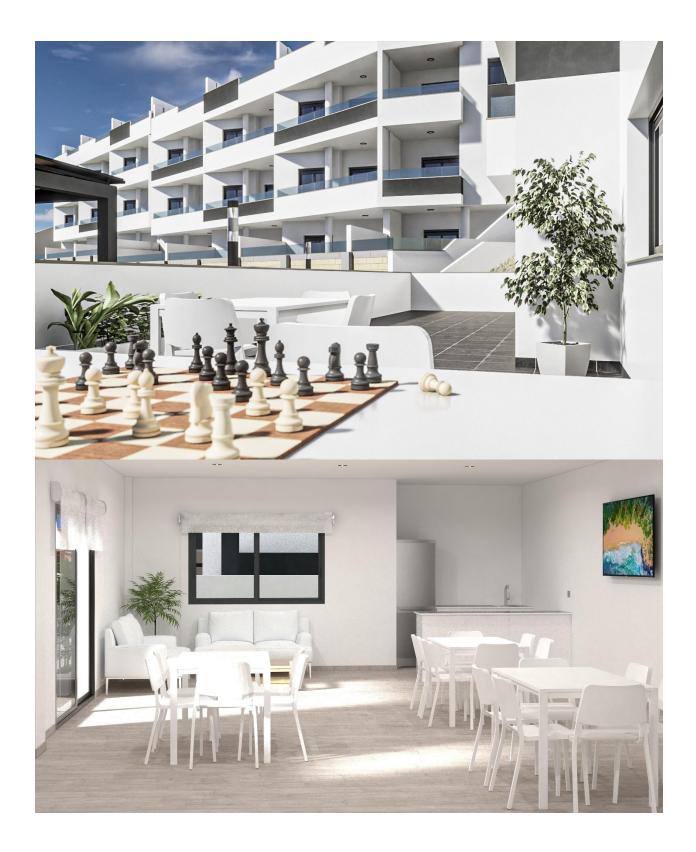

### DESCRIPTION

NEW BUILD RESIDENTIAL COMPLEX IN LOS ALTOS New Build residential complex in Los Altos, Orihuela Costa. Gated complex consist of bungalows, apartments and penthouses, all with 2 bedrooms, 2 bathrooms, open plan kitchen with the lounge area, fitted wardrobes, terraces, storage room and parking. Ground floor bungalows will have a semi-basement area destined to garage, the access to the garage will be made from the outside through an automatic door, top floor bungalows and penthouses will have private solarium, middle floor apartments - nice terraces. The Residential will have a swimming pool with separate areas for adults and children, a garden area around the pool with a pergola, toilets next to the pool, an open and covered social area with benches where you can enjoy eating with family and friends, and an enclosed gym and social area. The enclosed social area will have toilets and shower. Residential will also have a covered parking area, in which each home will have a linked parking space, equipped with preinstallation for charging electric vehicles, except for the ground floor bungalows which will have their own parking. New Build Residential complex is located in a great area, in current expansion, close to the beaches of Torrevieja, Punta Prima and Playa Flamenca. The Residential is also very close to the Laguna Rosa of Torrevieja which is part of the Natural Park of the Lagunas de la Mata and Torrevieja, and is a great area for walking and enjoying the beautiful and unusual landscape Residential is surrounded by all the necessary services, and leisure areas and places: it has supermarkets a few minutes away, the La Zenia shopping center is 8 minutes away, the Torrevieja Hospital is 7 minutes away, the Villamartin golf course is only 7 minutes from the Residential, and also has numerous restaurants and cafes nearby. In addition, the Residential is very close to the Mediterranean Highway, which allows you to means to reach the Altet airport in Alicante in just 40 minutes. The connection with the international airport of Murcia is also good, being able to make the journey to it in 42 minutes