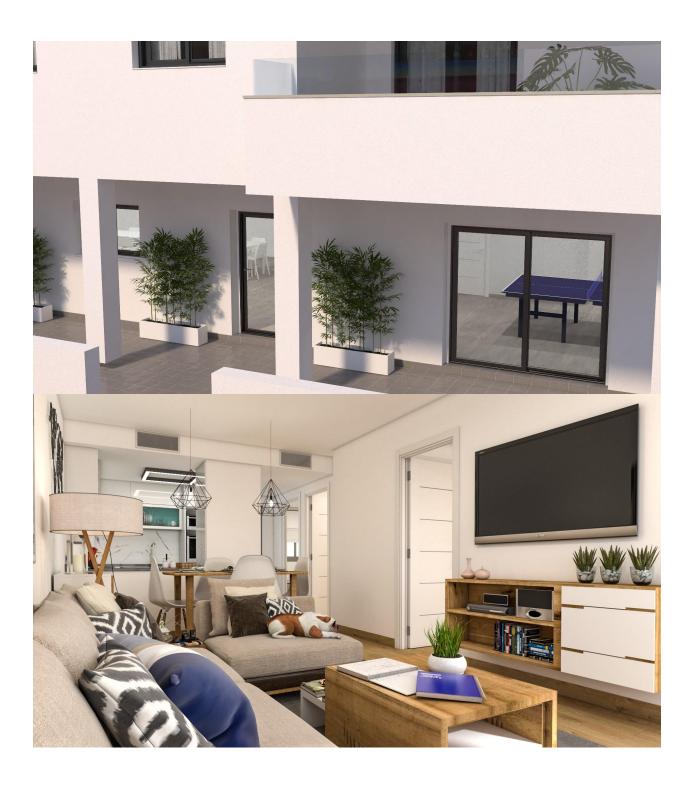

### DESCRIPTION

NEW BUILD RESIDENTIAL COMPLEX IN LOS ALTOS New Build residential complex in Los Altos, Orihuela Costa. Gated complex consist of bungalows, apartments and penthouses, all with 2 bedrooms, 2 bathrooms, open plan kitchen with the lounge area, fitted wardrobes, terraces, storage room and parking. Ground floor bungalows will have a semi-basement area destined to garage, the access to the garage will be made from the outside through an automatic door, top floor bungalows and penthouses will have private solarium, middle floor apartments - nice terraces. The Residential will have a swimming pool with separate areas for adults and children, a garden area around the pool with a pergola, toilets next to the pool, an open and covered social area with benches where you can enjoy eating with family and friends, and an enclosed gym and social area. The enclosed social area will have toilets and shower. Residential will also have a covered parking area, in which each home will have a linked parking space, equipped with preinstallation for charging electric vehicles, except for the ground floor bungalows which will have their own parking. New Build Residential complex is located in a great area, in current expansion, close to the beaches of Torrevieja, Punta Prima and Playa Flamenca. The Residential is also very close to the Laguna Rosa of Torrevieja which is part of the Natural Park of the Lagunas de la Mata and Torrevieja, and is a great area for walking and enjoying the beautiful and unusual landscape Residential is surrounded by all the necessary services, and leisure areas and places: it has supermarkets a few minutes away, the La Zenia shopping center is 8 minutes away, the Torrevieja Hospital is 7 minutes away, the Villamartin golf course is only 7 minutes from the Residential, and also has numerous restaurants and cafes nearby. In addition, the Residential is very close to the Mediterranean Highway, which allows you to means to reach the Altet airport in Alicante in just 40 minutes. The connection with the international airport of Murcia is also good, being able to make the journey to it in 42 minutes