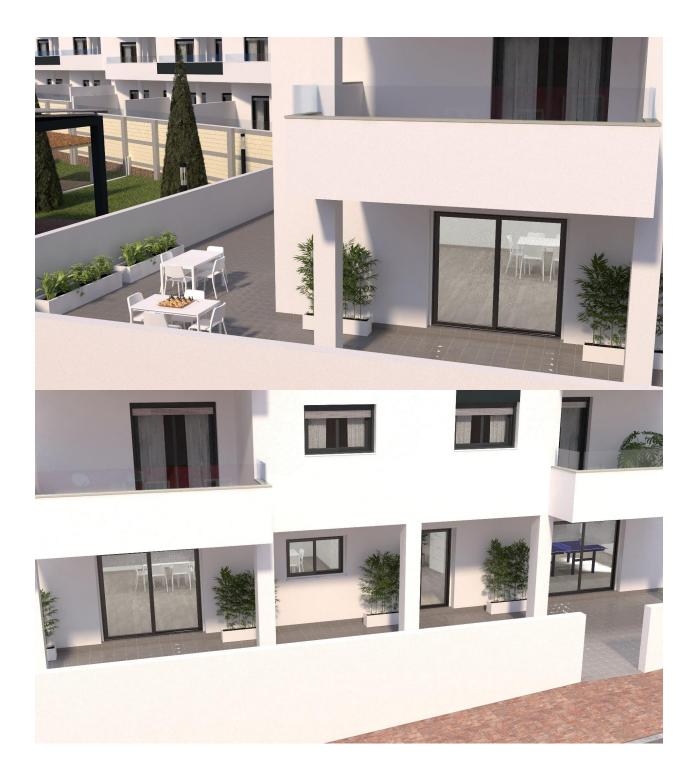

### DESCRIPTION

NEW BUILD RESIDENTIAL COMPLEX IN LOS ALTOS New Build residential complex in Los Altos, Orihuela Costa. Gated complex consist of bungalows, apartments and penthouses, all with 2 bedrooms, 2 bathrooms, open plan kitchen with the lounge area, fitted wardrobes, terraces, storage room and parking. Ground floor bungalows will have a semi-basement area destined to garage, the access to the garage will be made from the outside through an automatic door, top floor bungalows and penthouses will have private solarium, middle floor apartments - nice terraces. The Residential will have a swimming pool with separate areas for adults and children, a garden area around the pool with a pergola, toilets next to the pool, an open and covered social area with benches where you can enjoy eating with family and friends, and an enclosed gym and social area. The enclosed social area will have toilets and shower. Residential will also have a covered parking area, in which each home will have a linked parking space, equipped with preinstallation for charging electric vehicles, except for the ground floor bungalows which will have their own parking. New Build Residential complex is located in a great area, in current expansion, close to the beaches of Torrevieja, Punta Prima and Playa Flamenca. The Residential is also very close to the Laguna Rosa of Torrevieja which is part of the Natural Park of the Lagunas de la Mata and Torrevieja, and is a great area for walking and enjoying the beautiful and unusual landscape Residential is surrounded by all the necessary services, and leisure areas and places: it has supermarkets a few minutes away, the La Zenia shopping center is 8 minutes away, the Torrevieja Hospital is 7 minutes away, the Villamartin golf course is only 7 minutes from the Residential, and also has numerous restaurants and cafes nearby. In addition, the Residential is very close to the Mediterranean Highway, which allows you to means to reach the Altet airport in Alicante in just 40 minutes. The connection with the international airport of Murcia is also good, being able to make the journey to it in 42 minutes