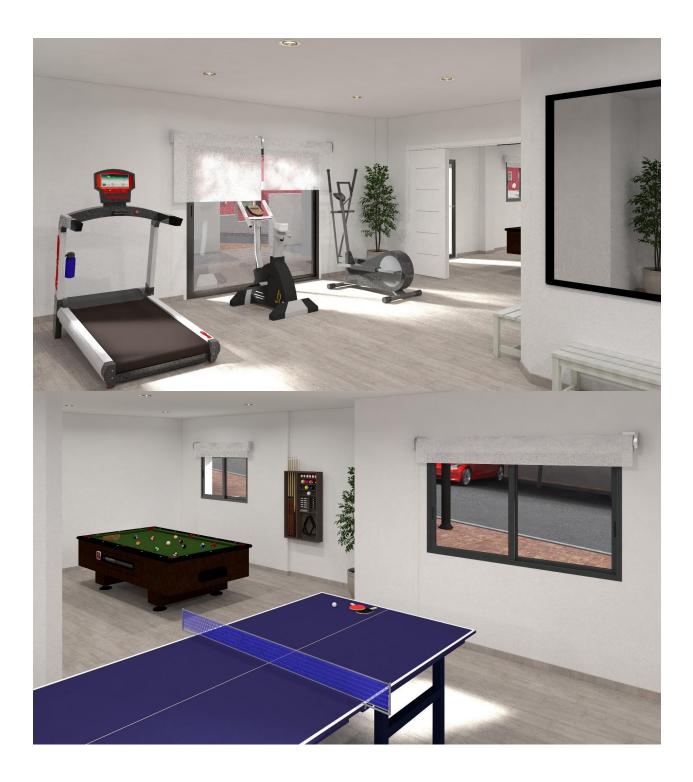

### DESCRIPTION

NEW BUILD RESIDENTIAL COMPLEX IN LOS ALTOS New Build residential complex in Los Altos, Orihuela Costa. Gated complex consist of bungalows, apartments and penthouses, all with 2 bedrooms, 2 bathrooms, open plan kitchen with the lounge area, fitted wardrobes, terraces, storage room and parking. Ground floor bungalows will have a semi-basement area destined to garage, the access to the garage will be made from the outside through an automatic door, top floor bungalows and penthouses will have private solarium, middle floor apartments - nice terraces. The Residential will have a swimming pool with separate areas for adults and children, a garden area around the pool with a pergola, toilets next to the pool, an open and covered social area with benches where you can enjoy eating with family and friends, and an enclosed gym and social area. The enclosed social area will have toilets and shower. Residential will also have a covered parking area, in which each home will have a linked parking space, equipped with preinstallation for charging electric vehicles, except for the ground floor bungalows which will have their own parking. New Build Residential complex is located in a great area, in current expansion, close to the beaches of Torrevieja, Punta Prima and Playa Flamenca. The Residential is also very close to the Laguna Rosa of Torrevieja which is part of the Natural Park of the Lagunas de la Mata and Torrevieja, and is a great area for walking and enjoying the beautiful and unusual landscape Residential is surrounded by all the necessary services, and leisure areas and places: it has supermarkets a few minutes away, the La Zenia shopping center is 8 minutes away, the Torrevieja Hospital is 7 minutes away, the Villamartin golf course is only 7 minutes from the Residential, and also has numerous restaurants and cafes nearby. In addition, the Residential is very close to the Mediterranean Highway, which allows you to means to reach the Altet airport in Alicante in just 40 minutes. The connection with the international airport of Murcia is also good, being able to make the journey to it in 42 minutes