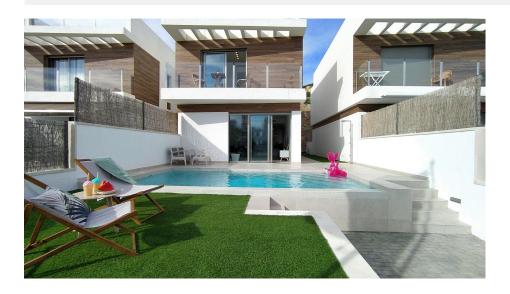

### **DESCRIPTION**

MODERN NEW BUILD VILLAS IN VILLAMARTIN New build villas with 2 models to choose from: 1 or 2 floors. All with 3 bedrooms and 2 or 3 bathrooms, private swimming pool, parking inside the plot and private solarium. The plot is fenced around the perimeter with access gates for vehicles and pedestrians. The surface of the plot is divided between the parking area finished with printed concrete, a lawn area and a paved area with the same flooring as inside. The interior carpentry has a high security armoured entrance door. Both the interior doors and the wardrobes are lacquered in white. In the kitchen we find furniture finished in white and quartz worktop in a colour matching the floor of the house. In the bathrooms there are shower trays and integrated glass screens as well as bathroom furniture and wall-mounted sanitary ware. The villa has pre-installations for ducted air conditioning. These fantastic properties are located close to Villamartin Plaza and the Villamartin golf course, where you will find numerous bars and restaurants, supermarkets, banks, a taxi rank and the local bus stop. The beaches of Orihuela Costa

# **ENERGETIC CERTIFIED**

**VIEWS** 

**AIRCONDITIONING** 

**PARKING** 

GARDEN AND TERRACES

• Private garden

• Panoramic views

• Central airconditioning

Parking no Cars: 1

• Fenced