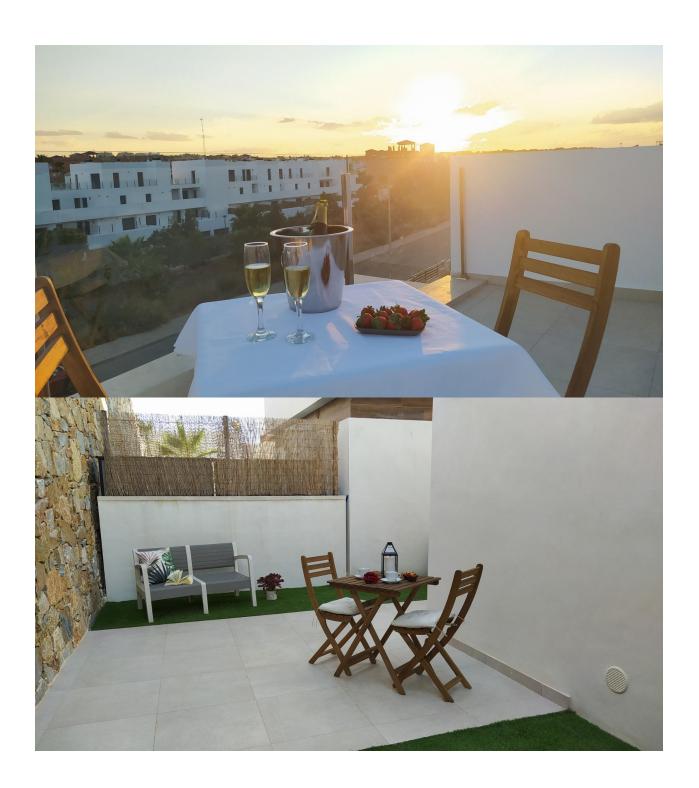

### **DESCRIPTION**

MODERN NEW BUILD VILLAS IN VILLAMARTIN New build villas with 2 models to choose from: 1 or 2 floors. All with 3 bedrooms and 2 or 3 bathrooms, private swimming pool, parking inside the plot and private solarium. The plot is fenced around the perimeter with access gates for vehicles and pedestrians. The surface of the plot is divided between the parking area finished with printed concrete, a lawn area and a paved area with the same flooring as inside. The interior carpentry has a high security armoured entrance door. Both the interior doors and the wardrobes are lacquered in white. In the kitchen we find furniture finished in white and quartz worktop in a colour matching the floor of the house. In the bathrooms there are shower trays and integrated glass screens as well as bathroom furniture and wall-mounted sanitary ware. The villa has pre-installations for ducted air conditioning. These fantastic properties are located close to Villamartin Plaza and the Villamartin golf course, where you will find numerous bars and restaurants, supermarkets, banks, a taxi rank and the local bus stop. The beaches of Orihuela Costa

# **ENERGETIC CERTIFIED**

**VIEWS** 

**AIRCONDITIONING** 

**PARKING** 

GARDEN AND TERRACES

• Private garden

• Panoramic views

• Central airconditioning