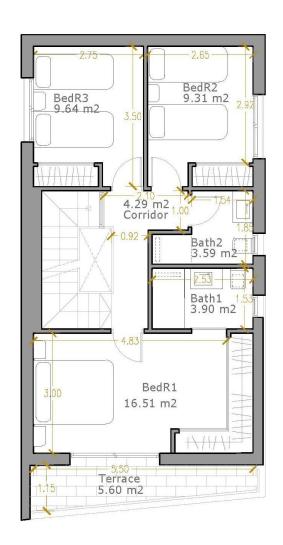

# SECOND FLOOR

| Living-kitchen | 40,47 | m2 |
|----------------|-------|----|
| Bathroom 1     | 5,44  | m2 |
| Stairs         | 4,52  | m2 |
| Terrace        | 35,57 | m2 |

|            | LOOK     |
|------------|----------|
| Bedroom 1  | 16,51 m2 |
| Bathroom 2 | 3,90 m2  |
| Corridor   | 4,29 m2  |
| Bathroom 2 | 3,60 m2  |
| Bedroom 2  | 9,31 m2  |
| Bedroom 3  | 9,64 m2  |
| Terrace    | 5.60 m2  |