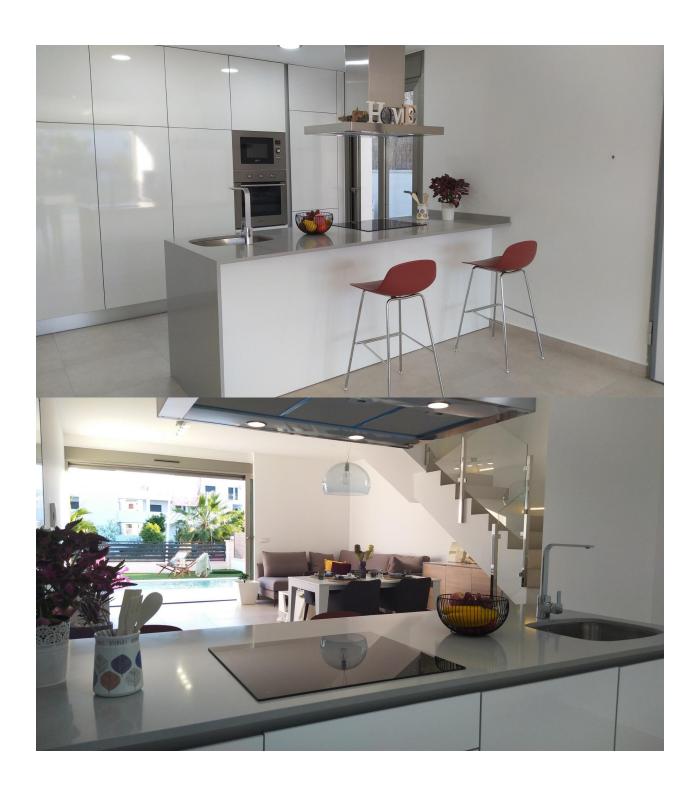

### **DESCRIPTION**

MODERN NEW BUILD VILLAS IN VILLAMARTIN New build villas with 2 models to choose from: 1 or 2 floors. All with 3 bedrooms and 2 or 3 bathrooms, private swimming pool, parking inside the plot and private solarium. The plot is fenced around the perimeter with access gates for vehicles and pedestrians. The surface of the plot is divided between the parking area finished with printed concrete, a lawn area and a paved area with the same flooring as inside. The interior carpentry has a high security armoured entrance door. Both the interior doors and the wardrobes are lacquered in white. In the kitchen we find furniture finished in white and quartz worktop in a colour matching the floor of the house. In the bathrooms there are shower trays and integrated glass screens as well as bathroom furniture and wall-mounted sanitary ware. The villa has pre-installations for ducted air conditioning. These fantastic properties are located close to Villamartin Plaza and the Villamartin golf course, where you will find numerous bars and restaurants, supermarkets, banks, a taxi rank and the local bus stop. The beaches of Orihuela Costa