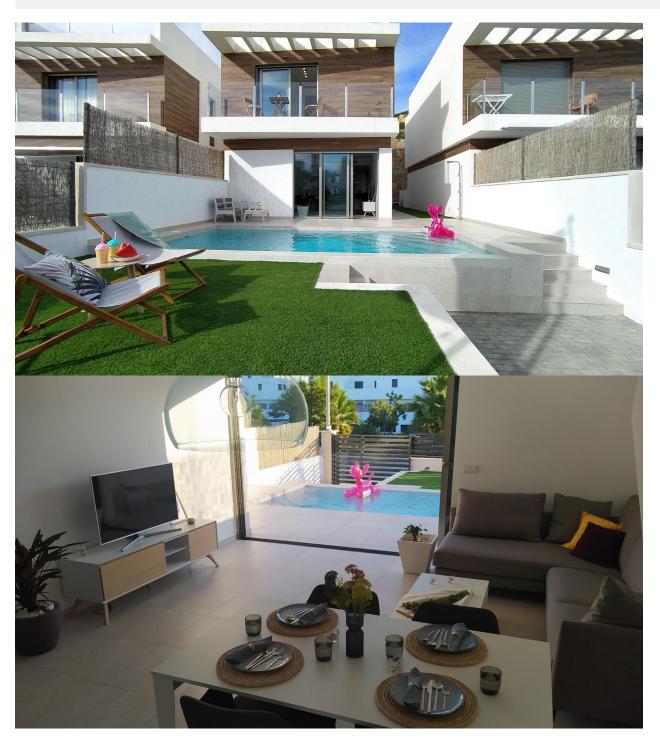

### **DESCRIPTION**

MODERN NEW BUILD VILLAS IN VILLAMARTIN New build villas with 2 models to choose from: 1 or 2 floors. All with 3 bedrooms and 2 or 3 bathrooms, private swimming pool, parking inside the plot and private solarium. The plot is fenced around the perimeter with access gates for vehicles and pedestrians. The surface of the plot is divided between the parking area finished with printed concrete, a lawn area and a paved area with the same flooring as inside. The interior carpentry has a high security armoured entrance door. Both the interior doors and the wardrobes are lacquered in white. In the kitchen we find furniture finished in white and quartz worktop in a colour matching the floor of the house. In the bathrooms there are shower trays and integrated glass screens as well as bathroom furniture and wall-mounted sanitary ware. The villa has pre-installations for ducted air conditioning. These fantastic properties are located close to Villamartin Plaza and the Villamartin golf course, where you will find numerous bars and restaurants, supermarkets, banks, a taxi rank and the local bus stop. The beaches of Orihuela Costa