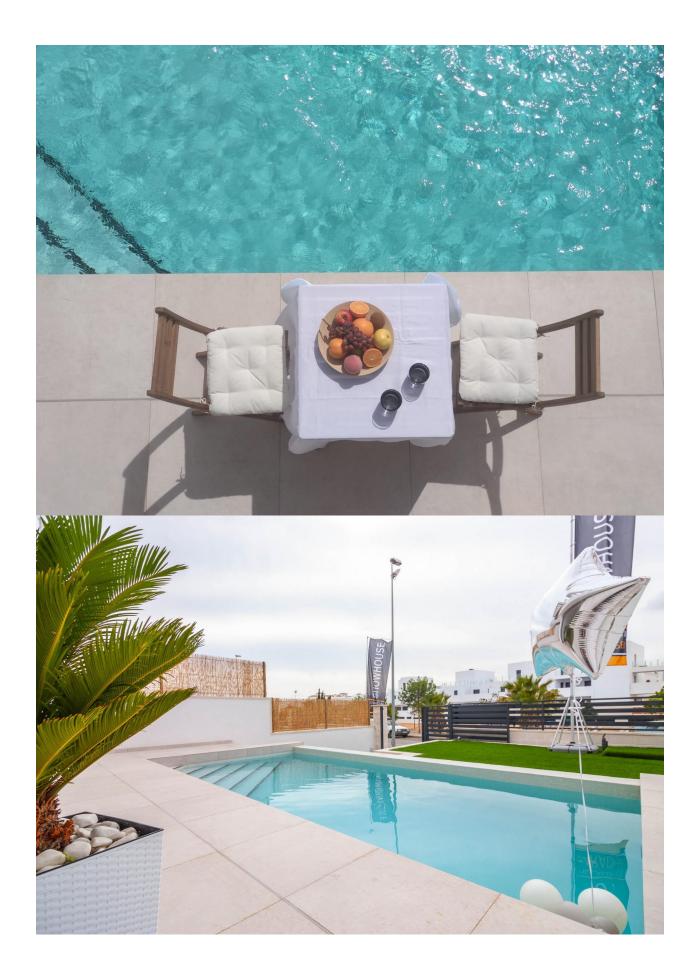

### **DESCRIPTION**

MODERN NEW BUILD VILLAS IN VILLAMARTIN New build villas with 2 models to choose from: 1 or 2 floors. All with 3 bedrooms and 2 or 3 bathrooms, private swimming pool, parking inside the plot and private solarium. The plot is fenced around the perimeter with access gates for vehicles and pedestrians. The surface of the plot is divided between the parking area finished with printed concrete, a lawn area and a paved area with the same flooring as inside. The interior carpentry has a high security armoured entrance door. Both the interior doors and the wardrobes are lacquered in white. In the kitchen we find furniture finished in white and quartz worktop in a colour matching the floor of the house. In the bathrooms there are shower trays and integrated glass screens as well as bathroom furniture and wall-mounted sanitary ware. The villa has pre-installations for ducted air conditioning. These fantastic properties are located close to Villamartin Plaza and the Villamartin golf course, where you will find numerous bars and restaurants, supermarkets, banks, a taxi rank and the local bus stop. The beaches of Orihuela Costa