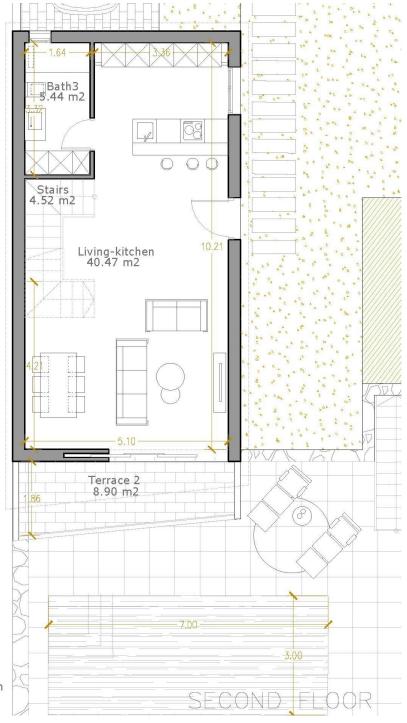

# SECOND FLOOR

| Living-kitchen | 40,47 | m2 |
|----------------|-------|----|
| Bathroom 1     | 5,44  | m2 |
| Stairs         | 4,52  | m2 |
| Terrace        | 35,57 | m2 |

|            | LOOK     |
|------------|----------|
| Bedroom 1  | 16,51 m2 |
| Bathroom 2 | 3,90 m2  |
| Corridor   | 4,29 m2  |
| Bathroom 2 | 3,60 m2  |
| Bedroom 2  | 9,31 m2  |
| Bedroom 3  | 9,64 m2  |
| Terrace    | 5.60 m2  |