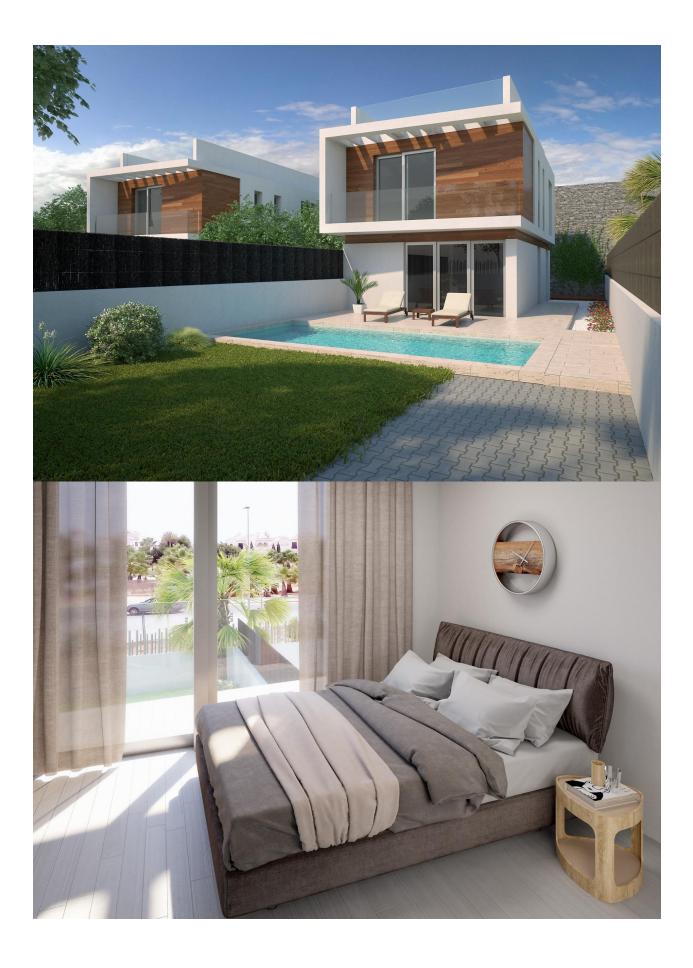

### **DESCRIPTION**

MODERN NEW BUILD VILLAS IN VILLAMARTIN New build villas with 2 models to choose from: 1 or 2 floors. All with 3 bedrooms and 2 or 3 bathrooms, private swimming pool, parking inside the plot and private solarium. The plot is fenced around the perimeter with access gates for vehicles and pedestrians. The surface of the plot is divided between the parking area finished with printed concrete, a lawn area and a paved area with the same flooring as inside. The interior carpentry has a high security armoured entrance door. Both the interior doors and the wardrobes are lacquered in white. In the kitchen we find furniture finished in white and quartz worktop in a colour matching the floor of the house. In the bathrooms there are shower trays and integrated glass screens as well as bathroom furniture and wall-mounted sanitary ware. The villa has pre-installations for ducted air conditioning. These fantastic properties are located close to Villamartin Plaza and the Villamartin golf course, where you will find numerous bars and restaurants, supermarkets, banks, a taxi rank and the local bus stop. The beaches of Orihuela Costa