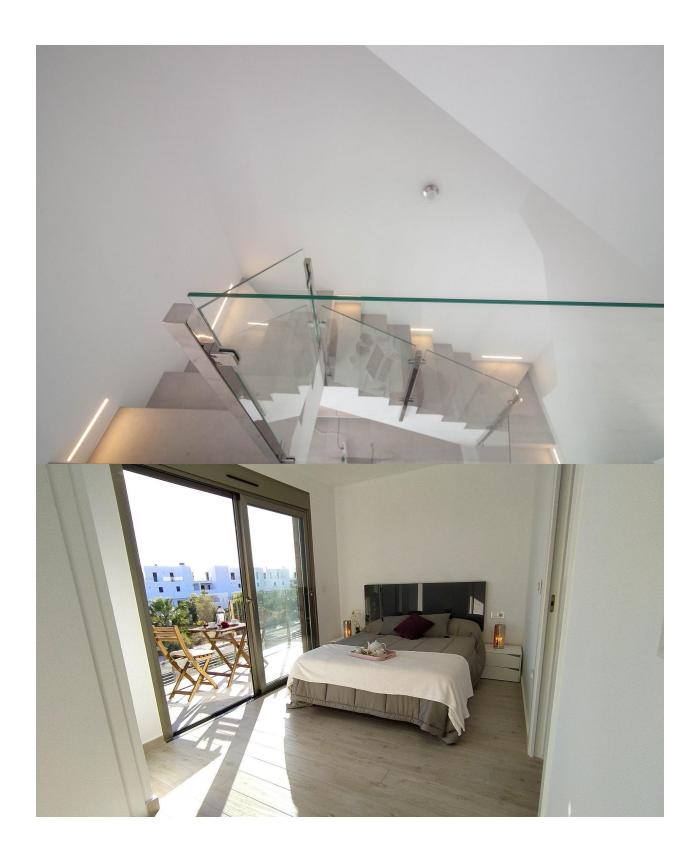

### **DESCRIPTION**

MODERN NEW BUILD VILLAS IN VILLAMARTIN New build villas with 2 models to choose from: 1 or 2 floors. All with 3 bedrooms and 2 or 3 bathrooms, private swimming pool, parking inside the plot and private solarium. The plot is fenced around the perimeter with access gates for vehicles and pedestrians. The surface of the plot is divided between the parking area finished with printed concrete, a lawn area and a paved area with the same flooring as inside. The interior carpentry has a high security armoured entrance door. Both the interior doors and the wardrobes are lacquered in white. In the kitchen we find furniture finished in white and quartz worktop in a colour matching the floor of the house. In the bathrooms there are shower trays and integrated glass screens as well as bathroom furniture and wall-mounted sanitary ware. The villa has pre-installations for ducted air conditioning. These fantastic properties are located close to Villamartin Plaza and the Villamartin golf course, where you will find numerous bars and restaurants, supermarkets, banks, a taxi rank and the local bus stop. The beaches of Orihuela Costa