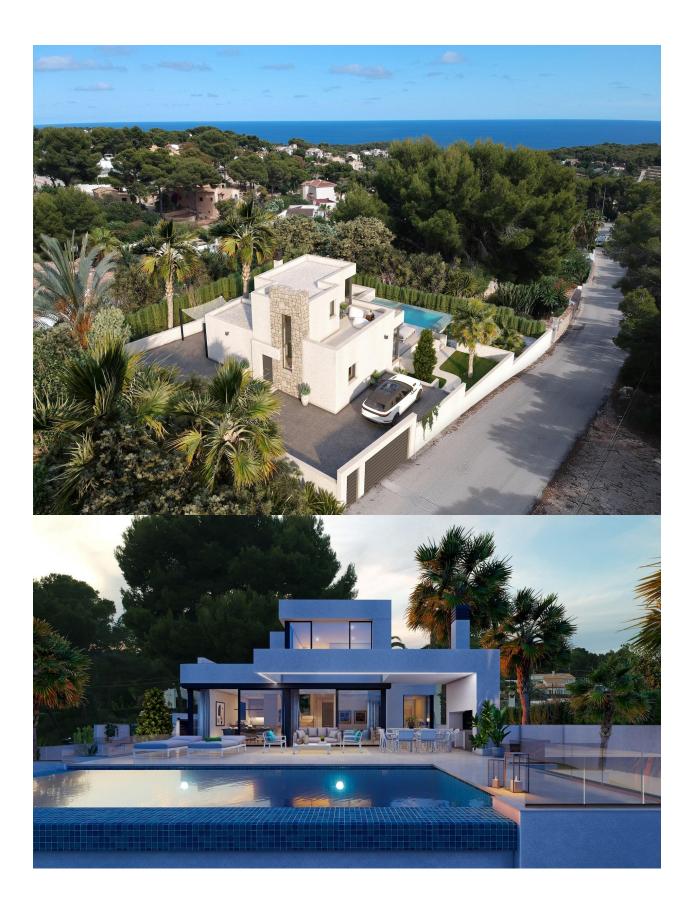

## **DESCRIPTION**

NEW BUILD VILLA IN BENISSA Located in the tranquil neighborhood of Fanadix, in the charming area of Fustera, a new project is under development. This involves the construction of a sophisticated home on a plot currently occupied by a property scheduled for demolition. This impressive house will boast complete sea views, discernible from both the main and upper floors, adding an ever-present sense of coastal serenity. The home will be spread over three floors, each designed with both functionality and luxury in mind. The main floor is set to be the heart of the house, featuring an open-concept living room, dining room, and kitchen. This space will provide direct access to the outdoor terrace, seamlessly blending indoor and outdoor living. A spacious bedroom with an ensuite bathroom will also be located on this floor. The lower floor will house two well-lit bedrooms benefiting from natural light from an external courtyard, a full bathroom, a laundry room, and a gym area. This gym area will provide access to the technical room, ensuring all utilities are conveniently within reach. The upper floor is reserved for a master suite, which will include an ensuite bathroom and an external terrace. From this vantage point, residents will be able to enjoy awe-inspiring sea views, turning each day's beginning and end into memorable moments. The property's outdoor spaces are planned to include an extensive terrace with a barbecue area, perfect for both family gatherings and entertaining guests. A swimming pool will add to the luxurious feel of the property, inviting residents to enjoy refreshing dips under the Mediterranean sun. Finally, the property will include ample parking, with space for two vehicles. Benissa is located towards the northern end of the Costa Blanca, just off the A-7 Motorway; the trip to and from Alicante airport takes just over one hour. The town is small, but enchanting with its medieval architecture and charming plazas. Although only 5 kilometres distance from the sea – as the crow flies, the nearest beaches by road are approximately 11 kilometres away and the seaside towns of Calpe (to the south) and Moraira (to the north east) are approximately 12 kilometres distance. The views of the Mediterranean, the weather, wild nature, the quality of the light, the towns architecture, Benissa will seduce you. Alicante airport located 1 hour away.

## **VIEWS**

GARDEN AND TERRACES

• Panoramic views

• Private garden

"OUR EXPERIENCE IS YOUR GUARANTEE"