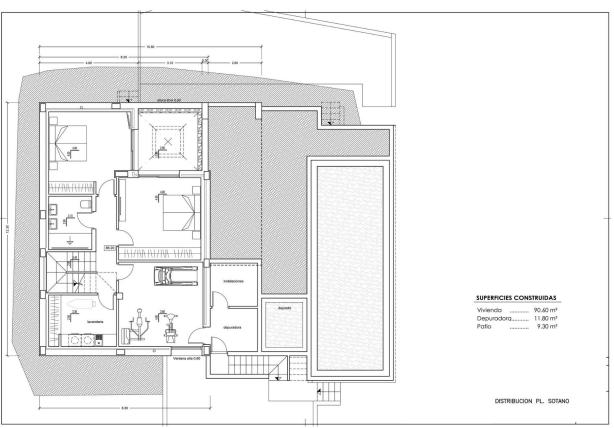

## **DESCRIPTION**

NEW BUILD VILLA IN BENISSA Located in the tranquil neighborhood of Fanadix, in the charming area of Fustera, a new project is under development. This involves the construction of a sophisticated home on a plot currently occupied by a property scheduled for demolition. This impressive house will boast complete sea views, discernible from both the main and upper floors, adding an ever-present sense of coastal serenity. The home will be spread over three floors, each designed with both functionality and luxury in mind. The main floor is set to be the heart of the house, featuring an open-concept living room, dining room, and kitchen. This space will provide direct access to the outdoor terrace, seamlessly blending indoor and outdoor living. A spacious bedroom with an ensuite bathroom will also be located on this floor. The lower floor will house two well-lit bedrooms benefiting from natural light from an external courtyard, a full bathroom, a laundry room, and a gym area. This gym area will provide access to the technical room, ensuring all utilities are conveniently within reach. The upper floor is reserved for a master suite, which will include an ensuite bathroom and an external terrace. From this vantage point, residents will be able to enjoy awe-inspiring sea views, turning each day's beginning and end into memorable moments. The property's outdoor spaces are planned to include an extensive terrace with a barbecue area, perfect for both family gatherings and entertaining guests. A swimming pool will add to the luxurious feel of the property, inviting residents to enjoy refreshing dips under the Mediterranean sun. Finally, the property will include ample parking, with space for two vehicles. Benissa is located towards the northern end of the Costa Blanca, just off the A-7 Motorway; the trip to and from Alicante airport takes just over one hour. The town is small, but enchanting with its medieval architecture and charming plazas. Although only 5 kilometres distance from the sea – as the crow flies, the nearest beaches by road are approximately 11 kilometres away and the seaside towns of Calpe (to the south) and Moraira (to the north east) are approximately 12 kilometres distance. The views of the Mediterranean, the weather, wild nature, the quality of the light, the towns architecture, Benissa will seduce you. Alicante airport located 1 hour away.