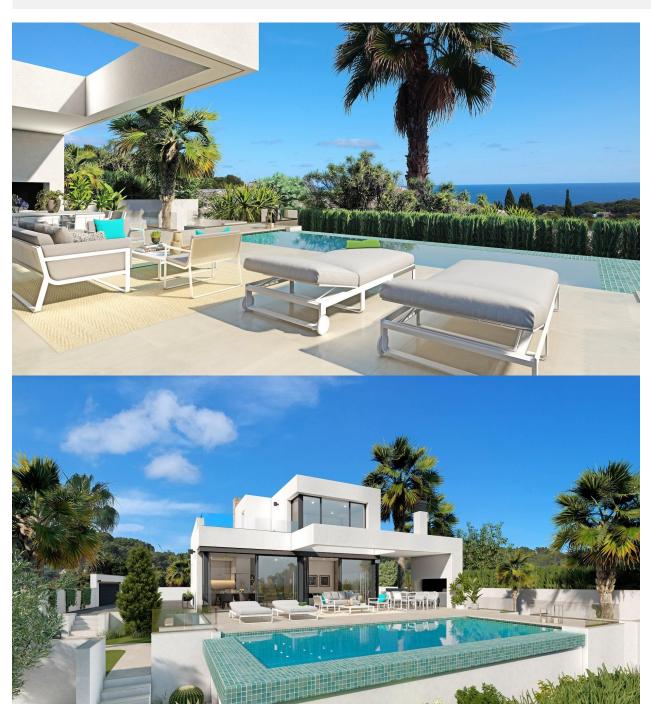

## **DESCRIPTION**

NEW BUILD VILLA IN BENISSA Located in the tranquil neighborhood of Fanadix, in the charming area of Fustera, a new project is under development. This involves the construction of a sophisticated home on a plot currently occupied by a property scheduled for demolition. This impressive house will boast complete sea views, discernible from both the main and upper floors, adding an ever-present sense of coastal serenity. The home will be spread over three floors, each designed with both functionality and luxury in mind. The main floor is set to be the heart of the house, featuring an open-concept living room, dining room, and kitchen. This space will provide direct access to the outdoor terrace, seamlessly blending indoor and outdoor living. A spacious bedroom with an ensuite bathroom will also be located on this floor. The lower floor will house two well-lit bedrooms benefiting from natural light from an external courtyard, a full bathroom, a laundry room, and a gym area. This gym area will provide access to the technical room, ensuring all utilities are conveniently within reach. The upper floor is reserved for a master suite, which will include an ensuite bathroom and an external terrace. From this vantage point, residents will be able to enjoy awe-inspiring sea views, turning each day's beginning and end into memorable moments. The property's outdoor spaces are planned to include an extensive terrace with a barbecue area, perfect for both family gatherings and entertaining guests. A swimming pool will add to the luxurious feel of the property, inviting residents to enjoy refreshing dips under the Mediterranean sun. Finally, the property will include ample parking, with space for two vehicles. Benissa is located towards the northern end of the Costa Blanca, just off the A-7 Motorway; the trip to and from Alicante airport takes just over one hour. The town is small, but enchanting with its medieval architecture and charming plazas. Although only 5 kilometres distance from the sea – as the crow flies, the nearest beaches by road are approximately 11 kilometres away and the seaside towns of Calpe (to the south) and Moraira (to the north east) are approximately 12 kilometres distance. The views of the Mediterranean, the weather, wild nature, the quality of the light, the towns architecture, Benissa will seduce you. Alicante airport located 1 hour away.