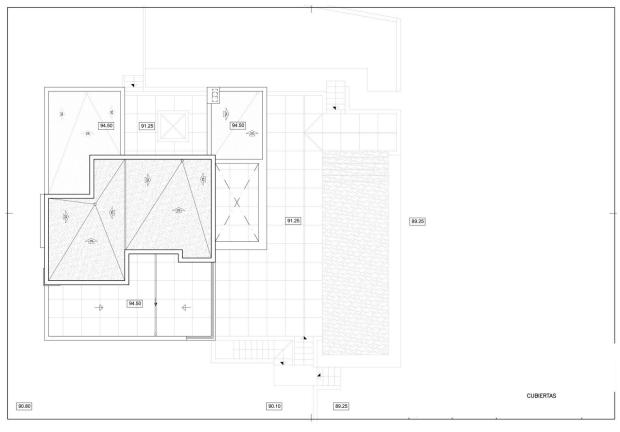

## **DESCRIPTION**

NEW BUILD VILLA IN BENISSA Located in the tranquil neighborhood of Fanadix, in the charming area of Fustera, a new project is under development. This involves the construction of a sophisticated home on a plot currently occupied by a property scheduled for demolition. This impressive house will boast complete sea views, discernible from both the main and upper floors, adding an ever-present sense of coastal serenity. The home will be spread over three floors, each designed with both functionality and luxury in mind. The main floor is set to be the heart of the house, featuring an open-concept living room, dining room, and kitchen. This space will provide direct access to the outdoor terrace, seamlessly blending indoor and outdoor living. A spacious bedroom with an ensuite bathroom will also be located on this floor. The lower floor will house two well-lit bedrooms benefiting from natural light from an external courtyard, a full bathroom, a laundry room, and a gym area. This gym area will provide access to the technical room, ensuring all utilities are conveniently within reach. The upper floor is reserved for a master suite, which will include an ensuite bathroom and an external terrace. From this vantage point, residents will be able to enjoy awe-inspiring sea views, turning each day's beginning and end into memorable moments. The property's outdoor spaces are planned to include an extensive terrace with a barbecue area, perfect for both family gatherings and entertaining guests. A swimming pool will add to the luxurious feel of the property, inviting residents to enjoy refreshing dips under the Mediterranean sun. Finally, the property will include ample parking, with space for two vehicles. Benissa is located towards the northern end of the Costa Blanca, just off the A-7 Motorway; the trip to and from Alicante airport takes just over one hour. The town is small, but enchanting with its medieval architecture and charming plazas. Although only 5 kilometres distance from the sea – as the crow flies, the nearest beaches by road are approximately 11 kilometres away and the seaside towns of Calpe (to the south) and Moraira (to the north east) are approximately 12 kilometres distance. The views of the Mediterranean, the weather, wild nature, the quality of the light, the towns architecture, Benissa will seduce you. Alicante airport located 1 hour away.