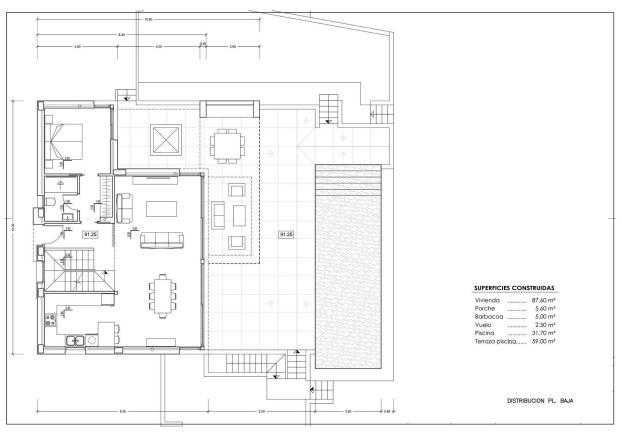

## **DESCRIPTION**

NEW BUILD VILLA IN BENISSA Located in the tranquil neighborhood of Fanadix, in the charming area of Fustera, a new project is under development. This involves the construction of a sophisticated home on a plot currently occupied by a property scheduled for demolition. This impressive house will boast complete sea views, discernible from both the main and upper floors, adding an ever-present sense of coastal serenity. The home will be spread over three floors, each designed with both functionality and luxury in mind. The main floor is set to be the heart of the house, featuring an open-concept living room, dining room, and kitchen. This space will provide direct access to the outdoor terrace, seamlessly blending indoor and outdoor living. A spacious bedroom with an ensuite bathroom will also be located on this floor. The lower floor will house two well-lit bedrooms benefiting from natural light from an external courtyard, a full bathroom, a laundry room, and a gym area. This gym area will provide access to the technical room, ensuring all utilities are conveniently within reach. The upper floor is reserved for a master suite, which will include an ensuite bathroom and an external terrace. From this vantage point, residents will be able to enjoy awe-inspiring sea views, turning each day's beginning and end into memorable moments. The property's outdoor spaces are planned to include an extensive terrace with a barbecue area, perfect for both family gatherings and entertaining guests. A swimming pool will add to the luxurious feel of the property, inviting residents to enjoy refreshing dips under the Mediterranean sun. Finally, the property will include ample parking, with space for two vehicles. Benissa is located towards the northern end of the Costa Blanca, just off the A-7 Motorway; the trip to and from Alicante airport takes just over one hour. The town is small, but enchanting with its medieval architecture and charming plazas. Although only 5 kilometres distance from the sea – as the crow flies, the nearest beaches by road are approximately 11 kilometres away and the seaside towns of Calpe (to the south) and Moraira (to the north east) are approximately 12 kilometres distance. The views of the Mediterranean, the weather, wild nature, the quality of the light, the towns architecture, Benissa will seduce you. Alicante airport located 1 hour away.