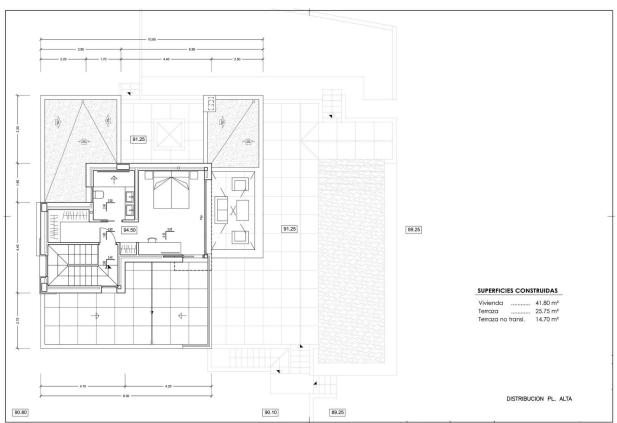

## **DESCRIPTION**

NEW BUILD VILLA IN BENISSA Located in the tranquil neighborhood of Fanadix, in the charming area of Fustera, a new project is under development. This involves the construction of a sophisticated home on a plot currently occupied by a property scheduled for demolition. This impressive house will boast complete sea views, discernible from both the main and upper floors, adding an ever-present sense of coastal serenity. The home will be spread over three floors, each designed with both functionality and luxury in mind. The main floor is set to be the heart of the house, featuring an open-concept living room, dining room, and kitchen. This space will provide direct access to the outdoor terrace, seamlessly blending indoor and outdoor living. A spacious bedroom with an ensuite bathroom will also be located on this floor. The lower floor will house two well-lit bedrooms benefiting from natural light from an external courtyard, a full bathroom, a laundry room, and a gym area. This gym area will provide access to the technical room, ensuring all utilities are conveniently within reach. The upper floor is reserved for a master suite, which will include an ensuite bathroom and an external terrace. From this vantage point, residents will be able to enjoy awe-inspiring sea views, turning each day's beginning and end into memorable moments. The property's outdoor spaces are planned to include an extensive terrace with a barbecue area, perfect for both family gatherings and entertaining guests. A swimming pool will add to the luxurious feel of the property, inviting residents to enjoy refreshing dips under the Mediterranean sun. Finally, the property will include ample parking, with space for two vehicles. Benissa is located towards the northern end of the Costa Blanca, just off the A-7 Motorway; the trip to and from Alicante airport takes just over one hour. The town is small, but enchanting with its medieval architecture and charming plazas. Although only 5 kilometres distance from the sea – as the crow flies, the nearest beaches by road are approximately 11 kilometres away and the seaside towns of Calpe (to the south) and Moraira (to the north east) are approximately 12 kilometres distance. The views of the Mediterranean, the weather, wild nature, the quality of the light, the towns architecture, Benissa will seduce you. Alicante airport located 1 hour away.