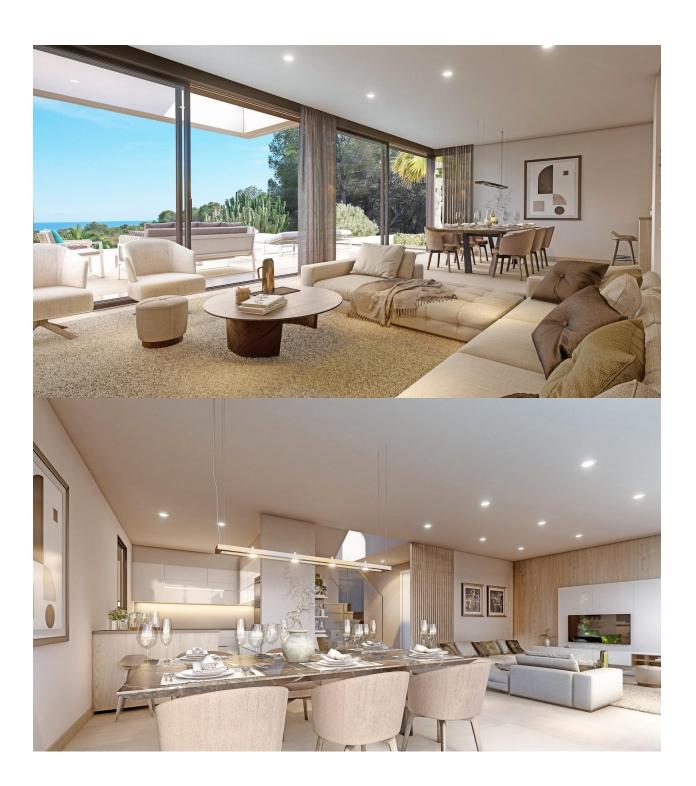

## **DESCRIPTION**

NEW BUILD VILLA IN BENISSA Located in the tranquil neighborhood of Fanadix, in the charming area of Fustera, a new project is under development. This involves the construction of a sophisticated home on a plot currently occupied by a property scheduled for demolition. This impressive house will boast complete sea views, discernible from both the main and upper floors, adding an ever-present sense of coastal serenity. The home will be spread over three floors, each designed with both functionality and luxury in mind. The main floor is set to be the heart of the house, featuring an open-concept living room, dining room, and kitchen. This space will provide direct access to the outdoor terrace, seamlessly blending indoor and outdoor living. A spacious bedroom with an ensuite bathroom will also be located on this floor. The lower floor will house two well-lit bedrooms benefiting from natural light from an external courtyard, a full bathroom, a laundry room, and a gym area. This gym area will provide access to the technical room, ensuring all utilities are conveniently within reach. The upper floor is reserved for a master suite, which will include an ensuite bathroom and an external terrace. From this vantage point, residents will be able to enjoy awe-inspiring sea views, turning each day's beginning and end into memorable moments. The property's outdoor spaces are planned to include an extensive terrace with a barbecue area, perfect for both family gatherings and entertaining guests. A swimming pool will add to the luxurious feel of the property, inviting residents to enjoy refreshing dips under the Mediterranean sun. Finally, the property will include ample parking, with space for two vehicles. Benissa is located towards the northern end of the Costa Blanca, just off the A-7 Motorway; the trip to and from Alicante airport takes just over one hour. The town is small, but enchanting with its medieval architecture and charming plazas. Although only 5 kilometres distance from the sea – as the crow flies, the nearest beaches by road are approximately 11 kilometres away and the seaside towns of Calpe (to the south) and Moraira (to the north east) are approximately 12 kilometres distance. The views of the Mediterranean, the weather, wild nature, the quality of the light, the towns architecture, Benissa will seduce you. Alicante airport located 1 hour away.