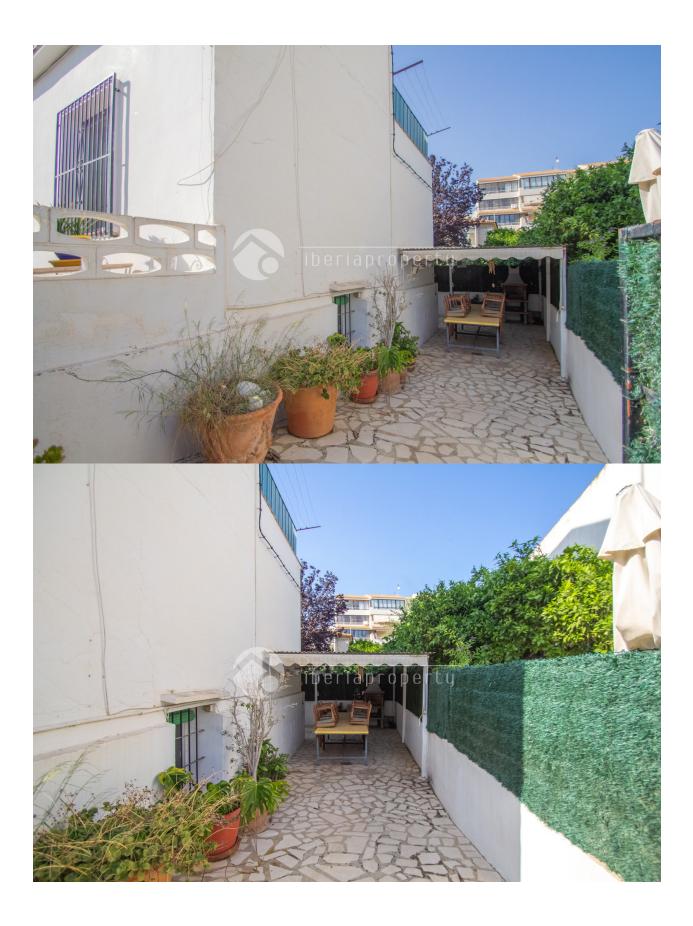

## **DESCRIPTION**

The property is located in centric area of Altea, just 150 meter from the harbour of Altea. The house is distributed in 2 floors, with a hall entrance, living-room, separate kitchen with utility room, 3 bedrooms, 2 bathrooms, and terrace. There is a guest apartment at the semi-basement, distributed in living-room, kitchen, 1 bedroom and 1 bathroom. It has a small private land with barbacued area ad space for parking. Walking distance to all amenities.

## **GARDEN AND TERRACES**

- Covered terrace

- Open terraceBBQ/grillPrivate garden