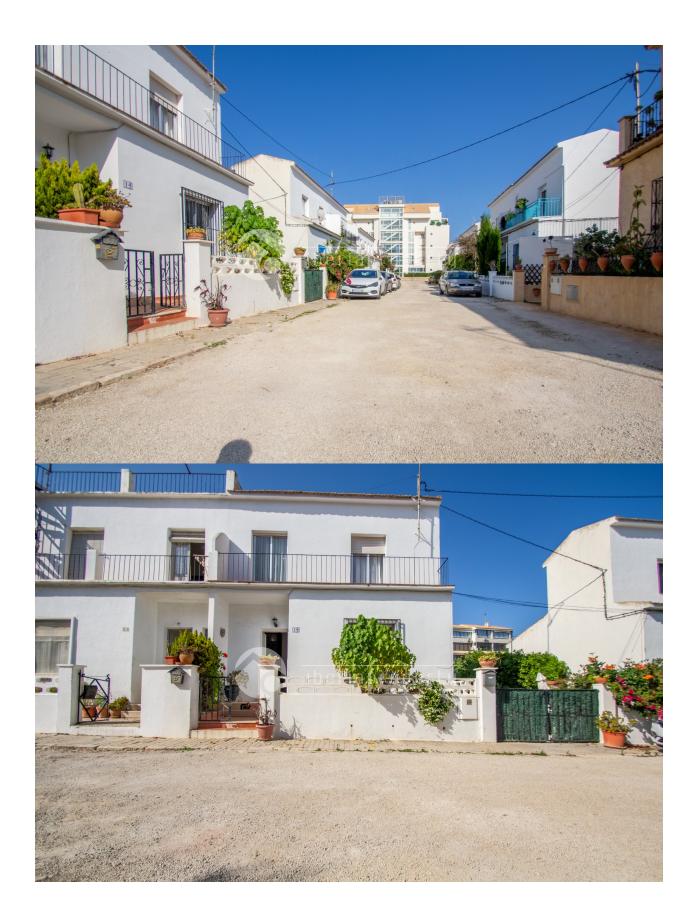

## **DESCRIPTION**

The property is located in centric area of Altea, just 150 meter from the harbour of Altea. The house is distributed in 2 floors, with a hall entrance, living-room, separate kitchen with utility room, 3 bedrooms, 2 bathrooms, and terrace. There is a guest apartment at the semi-basement, distributed in living-room, kitchen, 1 bedroom and 1 bathroom. It has a small private land with barbacued area ad space for parking. Walking distance to all amenities.