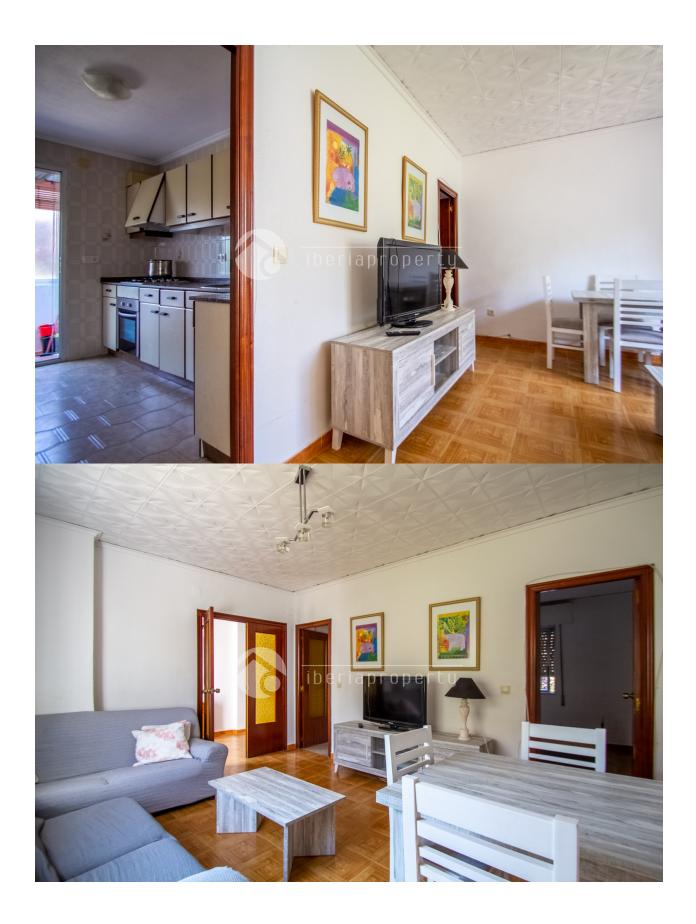

## **DESCRIPTION**

The property is located in centric area of Altea, just 150 meter from the harbour of Altea. The house is distributed in 2 floors, with a hall entrance, living-room, separate kitchen with utility room, 3 bedrooms, 2 bathrooms, and terrace. There is a guest apartment at the semi-basement, distributed in living-room, kitchen, 1 bedroom and 1 bathroom. It has a small private land with barbacued area ad space for parking. Walking distance to all amenities.