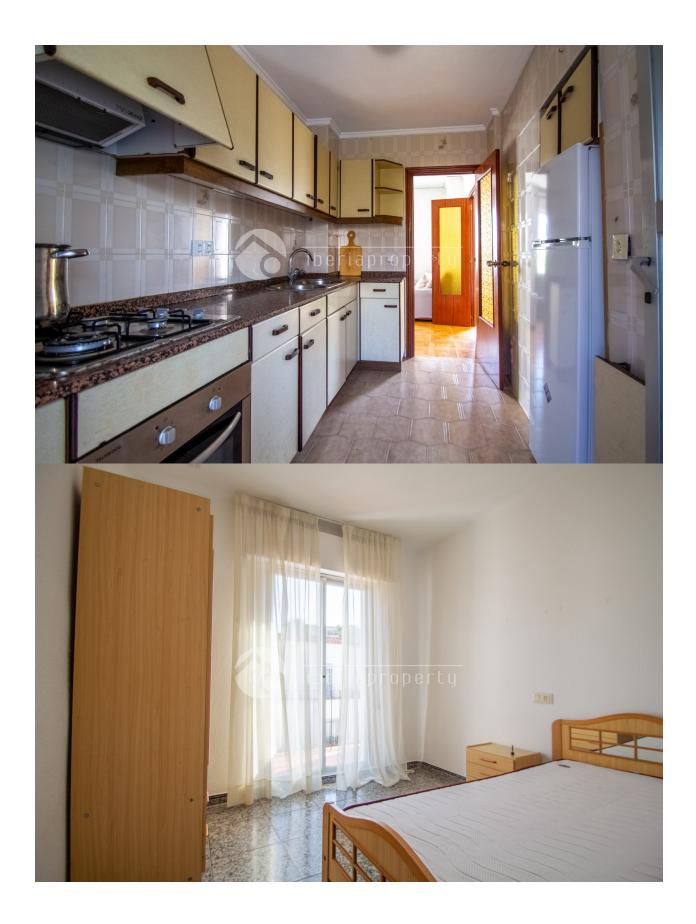

## **DESCRIPTION**

The property is located in centric area of Altea, just 150 meter from the harbour of Altea. The house is distributed in 2 floors, with a hall entrance, living-room, separate kitchen with utility room, 3 bedrooms, 2 bathrooms, and terrace. There is a guest apartment at the semi-basement, distributed in living-room, kitchen, 1 bedroom and 1 bathroom. It has a small private land with barbacued area ad space for parking. Walking distance to all amenities.