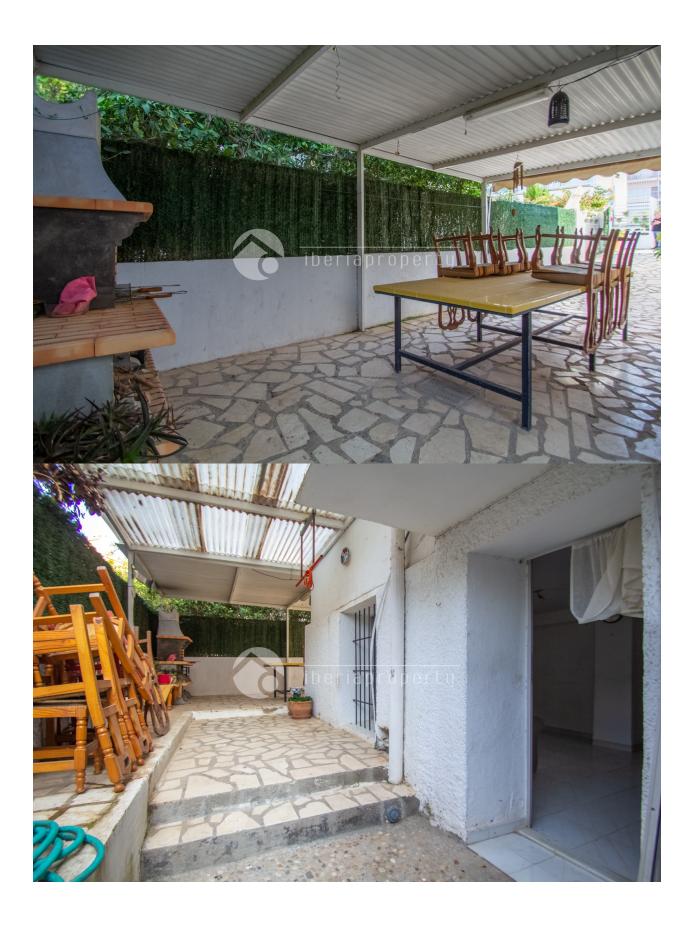

## **DESCRIPTION**

The property is located in centric area of Altea, just 150 meter from the harbour of Altea. The house is distributed in 2 floors, with a hall entrance, living-room, separate kitchen with utility room, 3 bedrooms, 2 bathrooms, and terrace. There is a guest apartment at the semi-basement, distributed in living-room, kitchen, 1 bedroom and 1 bathroom. It has a small private land with barbacued area ad space for parking. Walking distance to all amenities.

## **GARDEN AND TERRACES**

- Covered terrace

- Open terraceBBQ/grillPrivate garden