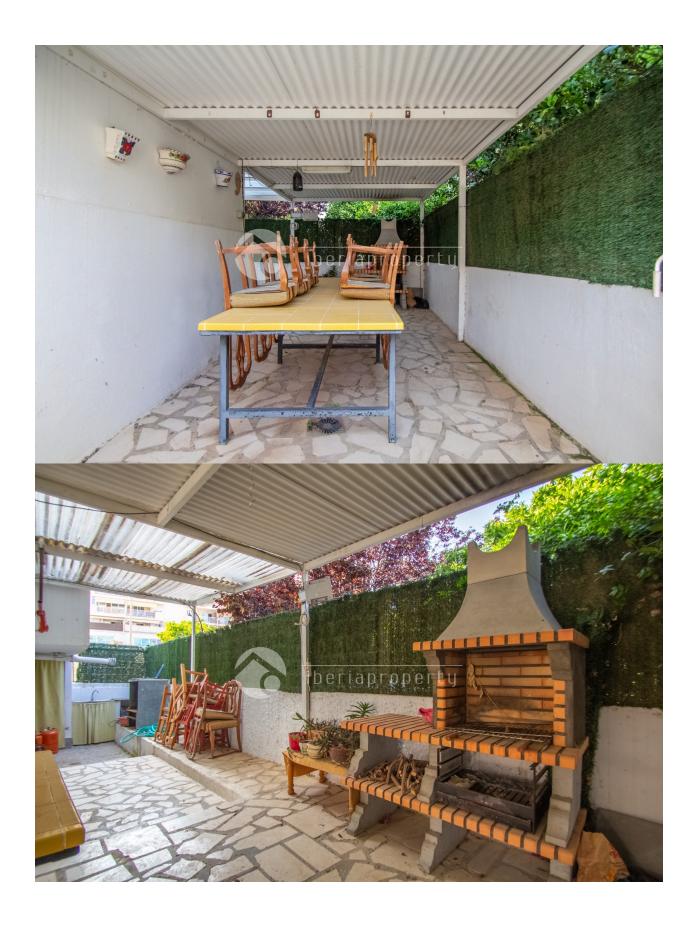

## **DESCRIPTION**

The property is located in centric area of Altea, just 150 meter from the harbour of Altea. The house is distributed in 2 floors, with a hall entrance, living-room, separate kitchen with utility room, 3 bedrooms, 2 bathrooms, and terrace. There is a guest apartment at the semi-basement, distributed in living-room, kitchen, 1 bedroom and 1 bathroom. It has a small private land with barbacued area ad space for parking. Walking distance to all amenities.

## **GARDEN AND TERRACES**

- Covered terrace

- Open terraceBBQ/grillPrivate garden