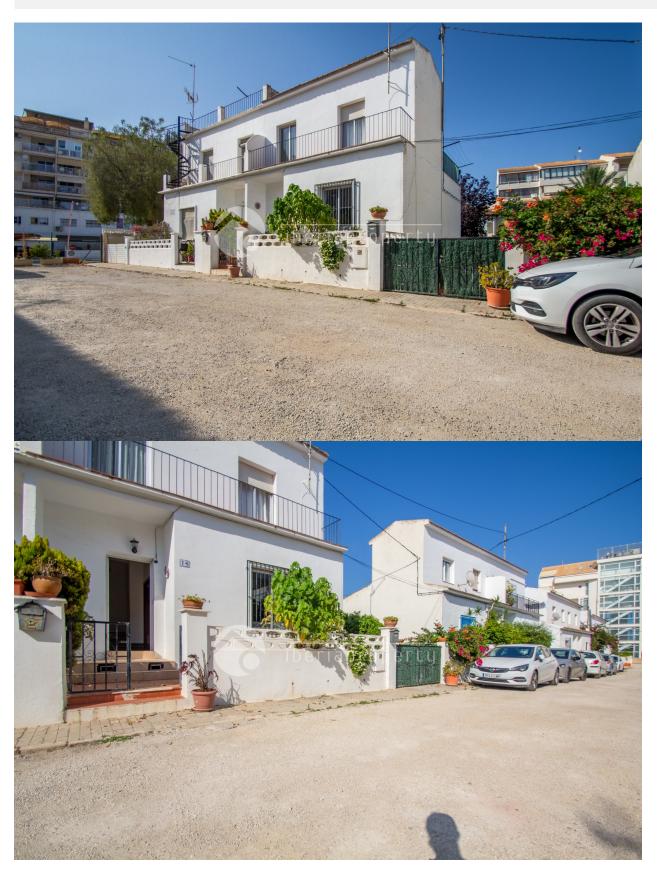

## **DESCRIPTION**

The property is located in centric area of Altea, just 150 meter from the harbour of Altea. The house is distributed in 2 floors, with a hall entrance, living-room, separate kitchen with utility room, 3 bedrooms, 2 bathrooms, and terrace. There is a guest apartment at the semi-basement, distributed in living-room, kitchen, 1 bedroom and 1 bathroom. It has a small private land with barbacued area ad space for parking. Walking distance to all amenities.