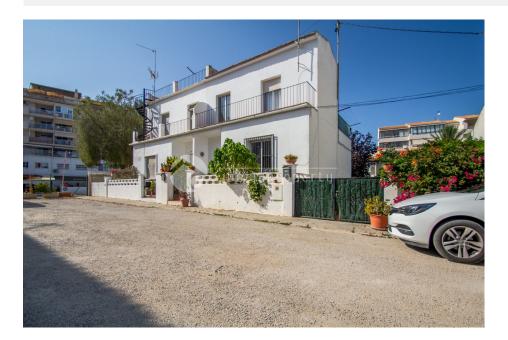

REF: # 11440 ALTEA (ALTEA CENTRO)

| INFO              |                      |  |
|-------------------|----------------------|--|
| PRICE:            | 265.000 €            |  |
| PROPERTY<br>TYPE: | Townhouse            |  |
| CITY:             | Altea (Altea centro) |  |
| BEDROOMS:         | 3                    |  |
| Bathrooms:        | 2                    |  |
| Build ( m2 ):     | 125                  |  |
| Plot ( m2 ):      | 55                   |  |
| Terrace ( m2 ):   | 25 + 6 + 7           |  |
| Year:             |                      |  |
| Floor:            | 2                    |  |
| Old price         | -                    |  |
|                   |                      |  |

## **DESCRIPTION**

The property is located in centric area of Altea, just 150 meter from the harbour of Altea. The house is distributed in 2 floors, with a hall entrance, living-room, separate kitchen with utility room, 3 bedrooms, 2 bathrooms, and terrace. There is a guest apartment at the semi-basement, distributed in living-room, kitchen, 1 bedroom and 1 bathroom. It has a small private land with barbacued area ad space for parking. Walking distance to all amenities.