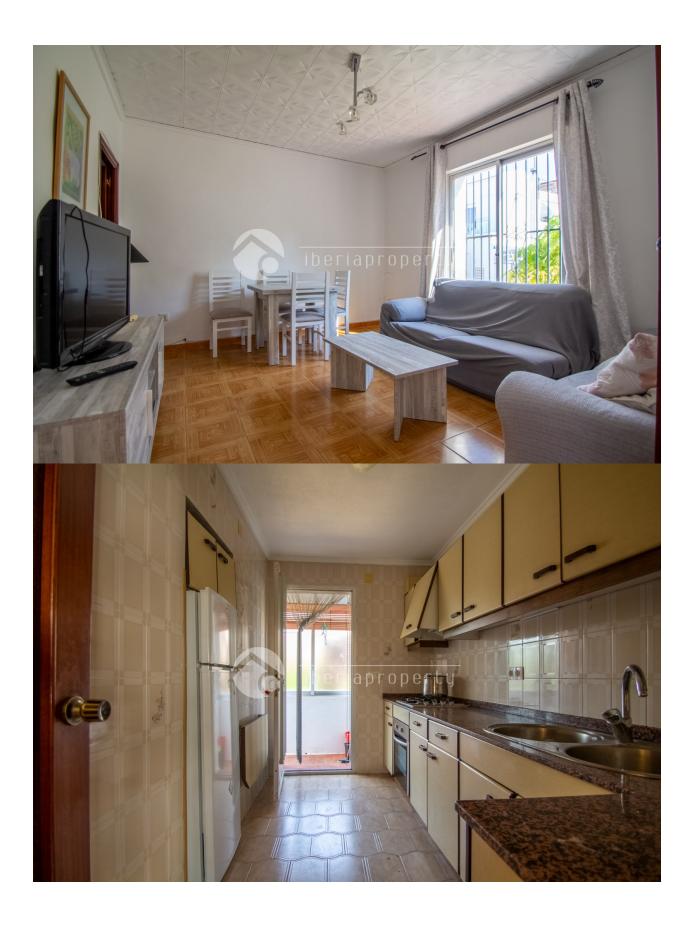

## **DESCRIPTION**

The property is located in centric area of Altea, just 150 meter from the harbour of Altea. The house is distributed in 2 floors, with a hall entrance, living-room, separate kitchen with utility room, 3 bedrooms, 2 bathrooms, and terrace. There is a guest apartment at the semi-basement, distributed in living-room, kitchen, 1 bedroom and 1 bathroom. It has a small private land with barbacued area ad space for parking. Walking distance to all amenities.