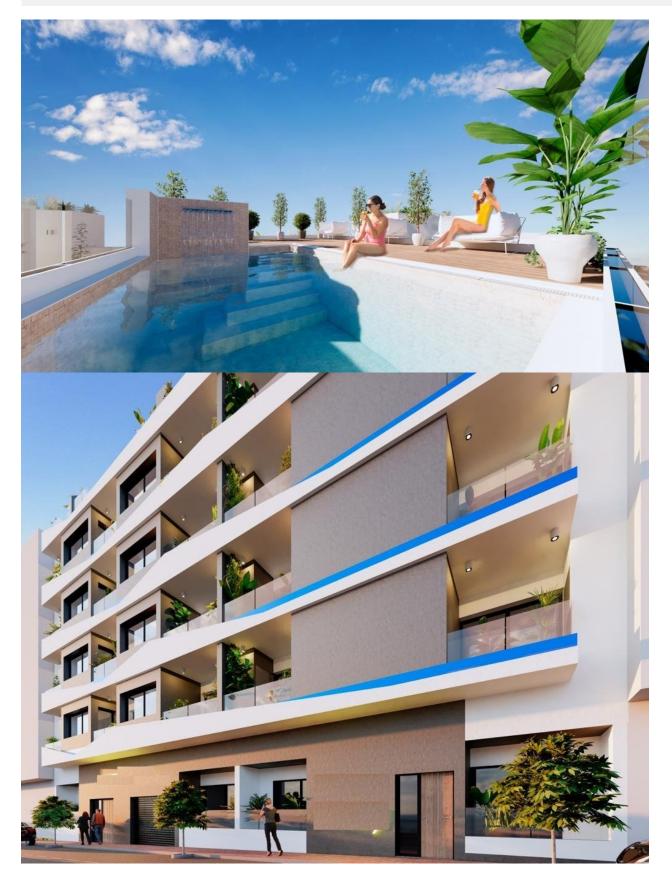

#### DESCRIPTION

NEW BUILD APARTMENTS AND PENTHOUSES IN TORREVIEJA New Build privileged building just 350 metres from El Cura beach in Torrevieja, offering 29 flats and penthouses with 1 or 2 bedrooms and a rooftop swimming pool. Enjoy the sea views from the rooftop terrace of this modern building, where you will have access to a swimming pool with a waterfall and a relaxation area to unwind and make the most of the sunny days. There is an optional garage space and storage room at an extra cost. The flats are distributed from ground floor to fifth floor. All flats have a cosy terrace that invites the fresh air and sunlight, where you can relax and enjoy the first sip of coffee in the morning. Most of the flats have 2 bedrooms and 2 bathrooms, except one of the penthouses, which has 1 bedroom and 1 bathroom. All feature an open plan design with kitchens integrated into the spacious living/dining areas, as well as bright interiors and glass balustrades. Torrevieja is a Spanish town in the province of Alicante, on the Costa Blanca. It is known for its typically Mediterranean climate and coastline. It has boardwalks with resorts along its sandy beaches. The small Museum of the Sea and Salt houses