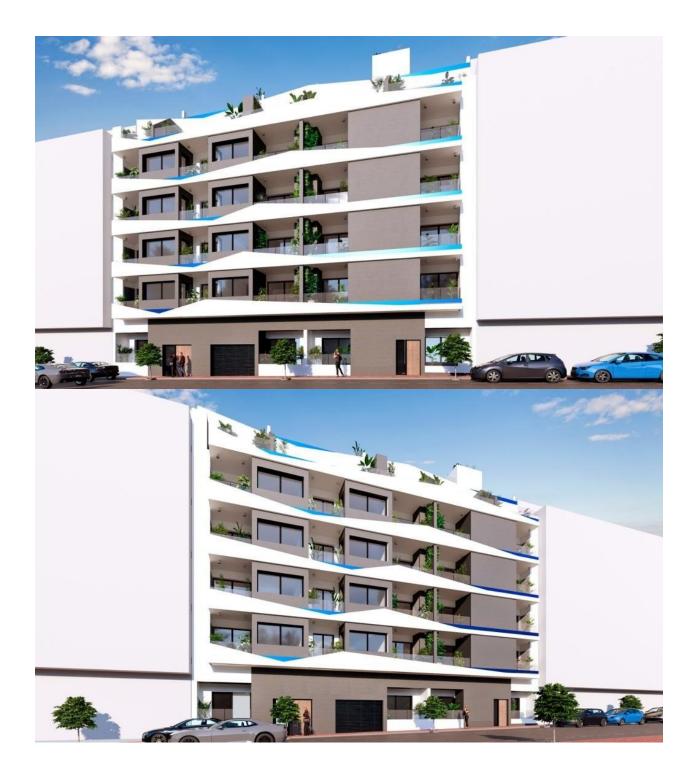

#### DESCRIPTION

NEW BUILD APARTMENTS AND PENTHOUSES IN TORREVIEJA New Build privileged building just 350 metres from El Cura beach in Torrevieja, offering 29 flats and penthouses with 1 or 2 bedrooms and a rooftop swimming pool. Enjoy the sea views from the rooftop terrace of this modern building, where you will have access to a swimming pool with a waterfall and a relaxation area to unwind and make the most of the sunny days. There is an optional garage space and storage room at an extra cost. The flats are distributed from ground floor to fifth floor. All flats have a cosy terrace that invites the fresh air and sunlight, where you can relax and enjoy the first sip of coffee in the morning. Most of the flats have 2 bedrooms and 2 bathrooms, except one of the penthouses, which has 1 bedroom and 1 bathroom. All feature an open plan design with kitchens integrated into the spacious living/dining areas, as well as bright interiors and glass balustrades. Torrevieja is a Spanish town in the province of Alicante, on the Costa Blanca. It is known for its typically Mediterranean climate and coastline. It has boardwalks with resorts along its sandy beaches. The small Museum of the Sea and Salt houses