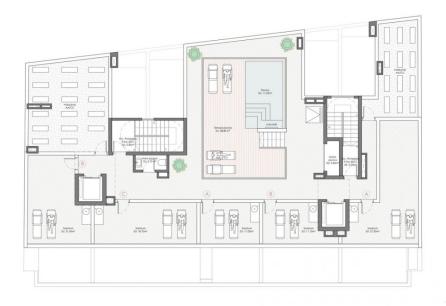

#### DESCRIPTION

NEW BUILD APARTMENTS AND PENTHOUSES IN TORREVIEJA New Build privileged building just 350 metres from El Cura beach in Torrevieja, offering 29 flats and penthouses with 1 or 2 bedrooms and a rooftop swimming pool. Enjoy the sea views from the rooftop terrace of this modern building, where you will have access to a swimming pool with a waterfall and a relaxation area to unwind and make the most of the sunny days. There is an optional garage space and storage room at an extra cost. The flats are distributed from ground floor to fifth floor. All flats have a cosy terrace that invites the fresh air and sunlight, where you can relax and enjoy the first sip of coffee in the morning. Most of the flats have 2 bedrooms and 2 bathrooms, except one of the penthouses, which has 1 bedroom and 1 bathroom. All feature an open plan design with kitchens integrated into the spacious living/dining areas, as well as bright interiors and glass balustrades. Torrevieja is a Spanish town in the province of Alicante, on the Costa Blanca. It is known for its typically Mediterranean climate and coastline. It has boardwalks with resorts along its sandy beaches. The small Museum of the Sea and Salt houses