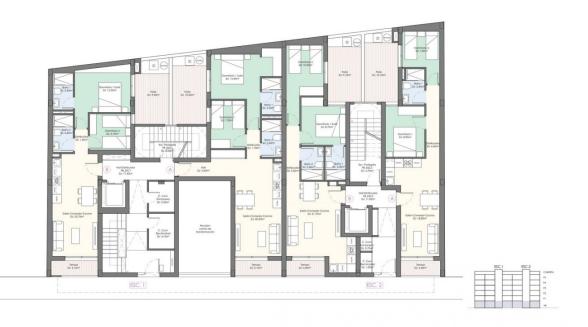

#### DESCRIPTION

NEW BUILD APARTMENTS AND PENTHOUSES IN TORREVIEJA New Build privileged building just 350 metres from El Cura beach in Torrevieja, offering 29 flats and penthouses with 1 or 2 bedrooms and a rooftop swimming pool. Enjoy the sea views from the rooftop terrace of this modern building, where you will have access to a swimming pool with a waterfall and a relaxation area to unwind and make the most of the sunny days. There is an optional garage space and storage room at an extra cost. The flats are distributed from ground floor to fifth floor. All flats have a cosy terrace that invites the fresh air and sunlight, where you can relax and enjoy the first sip of coffee in the morning. Most of the flats have 2 bedrooms and 2 bathrooms, except one of the penthouses, which has 1 bedroom and 1 bathroom. All feature an open plan design with kitchens integrated into the spacious living/dining areas, as well as bright interiors and glass balustrades. Torrevieja is a Spanish town in the province of Alicante, on the Costa Blanca. It is known for its typically Mediterranean climate and coastline. It has boardwalks with resorts along its sandy beaches. The small Museum of the Sea and Salt houses