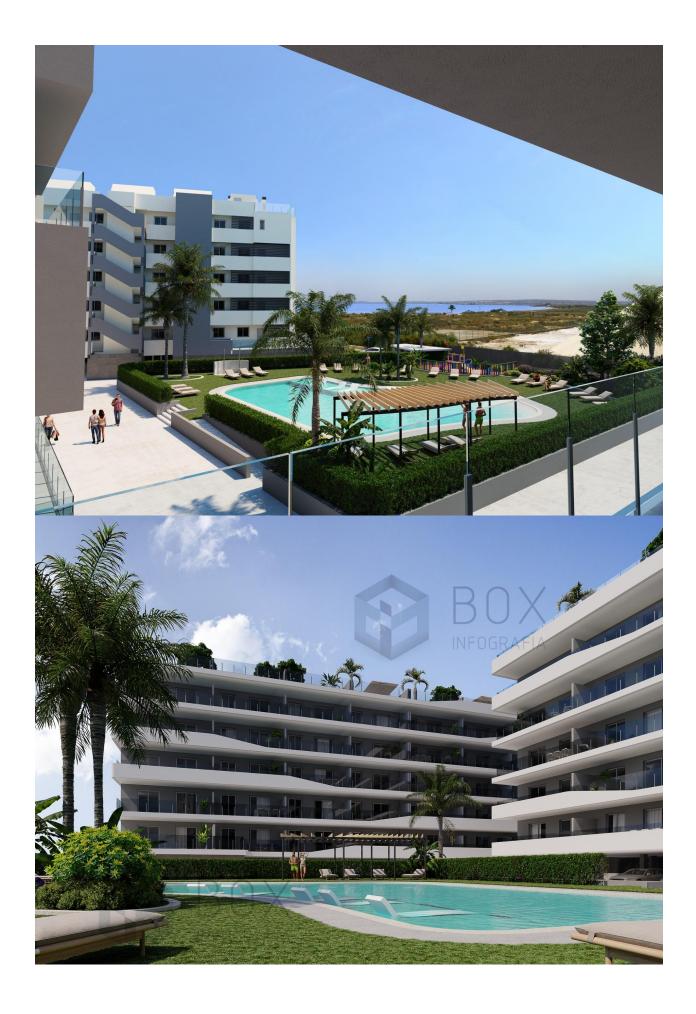

#### DESCRIPTION

BEAUTIFUL CORNER APARTMENT IN SANTA POLA ALICANTE - with wonderful communal facilities including pool, landscaped gardens and children's playground, only 150m from the beach! This 106m2 apartment consists of 3 bedrooms, 2 full bathrooms, open plan kitchen with living room, fitted wardrobes, 13m2 private terrace and parking. It is situated in a modern gated residential complex comprising 3 blocks of apartments with large landscaped communal areas including a swimming pool with water beds, children's playground, pergola and bicycle parking. There is a beach-type entrance, equipped with showers and a large wooden pergola. It has landscaped areas with palm trees and vegetation, all of which are illuminated. In the central part of the pool there is a shallower area where the water beds are located. The municipality of Santa Pola is located on the popular Costa Blanca on the Mediterranean, south of Alicante and in the Bajo Vinalopó region. The city is in an enviable geographical position, surrounded by natural landscapes and with a special microclimate, which offers a mild climate all year round. Its urban center is bounded by the Castle Fortress and the port to the east and

#### **GARDEN AND TERRACES**

- Covered terrace
- Palm trees
- Play Ground
- Landscaped
- Stone walls
- Electric gate
- Communal Garden