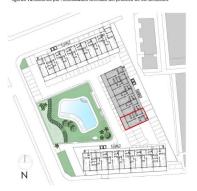

REF: # 11427 ALICANTE (SANTA POLA)

| INFO            |                          |  |  |
|-----------------|--------------------------|--|--|
| PRICE:          | 395.000 €                |  |  |
| PROPERTY TYPE:  | Apartment                |  |  |
| CITY:           | Alicante (Santa<br>Pola) |  |  |
| BEDROOMS:       | 3                        |  |  |
| Bathrooms:      | 2                        |  |  |
| Build ( m2 ):   | 106                      |  |  |
| Plot ( m2 ):    | -                        |  |  |
| Terrace ( m2 ): | 17                       |  |  |
| Year:           |                          |  |  |
| Floor:          | 1                        |  |  |
| Old price       | -                        |  |  |

#### DESCRIPTION

BEAUTIFUL CORNER APARTMENT IN SANTA POLA ALICANTE - with wonderful communal facilities including pool, landscaped gardens and children's playground, only 150m from the beach! This 106m2 apartment consists of 3 bedrooms, 2 full bathrooms, open plan kitchen with living room, fitted wardrobes, 13m2 private terrace and parking. It is situated in a modern gated residential complex comprising 3 blocks of apartments with large landscaped communal areas including a swimming pool with water beds, children's playground, pergola and bicycle parking. There is a beach-type entrance, equipped with showers and a large wooden pergola. It has landscaped areas with palm trees and vegetation, all of which are illuminated. In the central part of the pool there is a shallower area where the water beds are located. The municipality of Santa Pola is located on the popular Costa Blanca on the Mediterranean, south of Alicante and in the Bajo Vinalopó region. The city is in an enviable geographical position, surrounded by natural landscapes and with a special microclimate, which offers a mild climate all year round. Its urban center is bounded by the Castle Fortress and the port to the east and