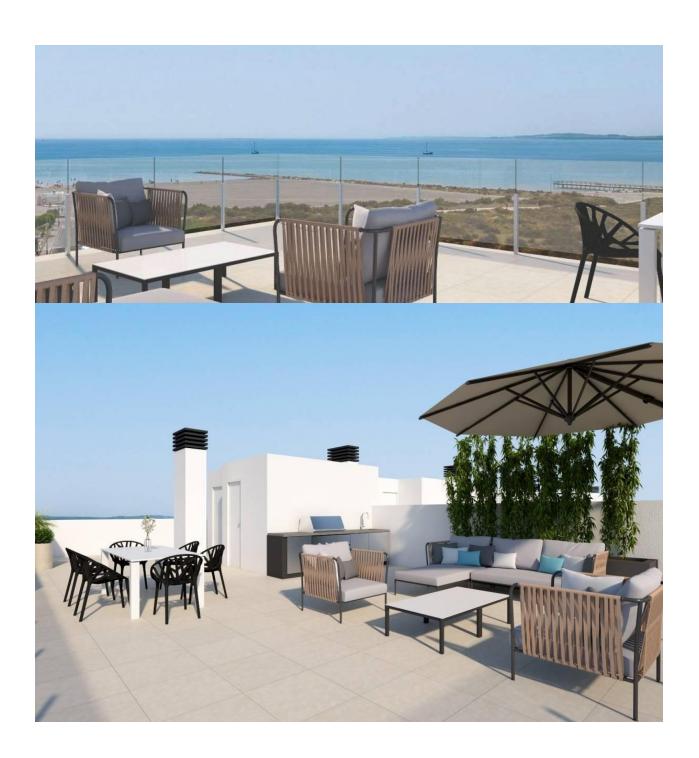

#### DESCRIPTION

BEAUTIFUL CORNER APARTMENT IN SANTA POLA ALICANTE - with wonderful communal facilities including pool, landscaped gardens and children's playground, only 150m from the beach! This 106m2 apartment consists of 3 bedrooms, 2 full bathrooms, open plan kitchen with living room, fitted wardrobes, 13m2 private terrace and parking. It is situated in a modern gated residential complex comprising 3 blocks of apartments with large landscaped communal areas including a swimming pool with water beds, children's playground, pergola and bicycle parking. There is a beach-type entrance, equipped with showers and a large wooden pergola. It has landscaped areas with palm trees and vegetation, all of which are illuminated. In the central part of the pool there is a shallower area where the water beds are located. The municipality of Santa Pola is located on the popular Costa Blanca on the Mediterranean, south of Alicante and in the Bajo Vinalopó region. The city is in an enviable geographical position, surrounded by natural landscapes and with a special microclimate, which offers a mild climate all year round. Its urban center is bounded by the Castle Fortress and the port to the east and

# **VIEWS**

Panoramic views

#### **GARDEN AND TERRACES**

- Covered terrace
- Palm trees
- Play Ground
- Landscaped
- Stone walls
- Electric gate
- Communal Garden