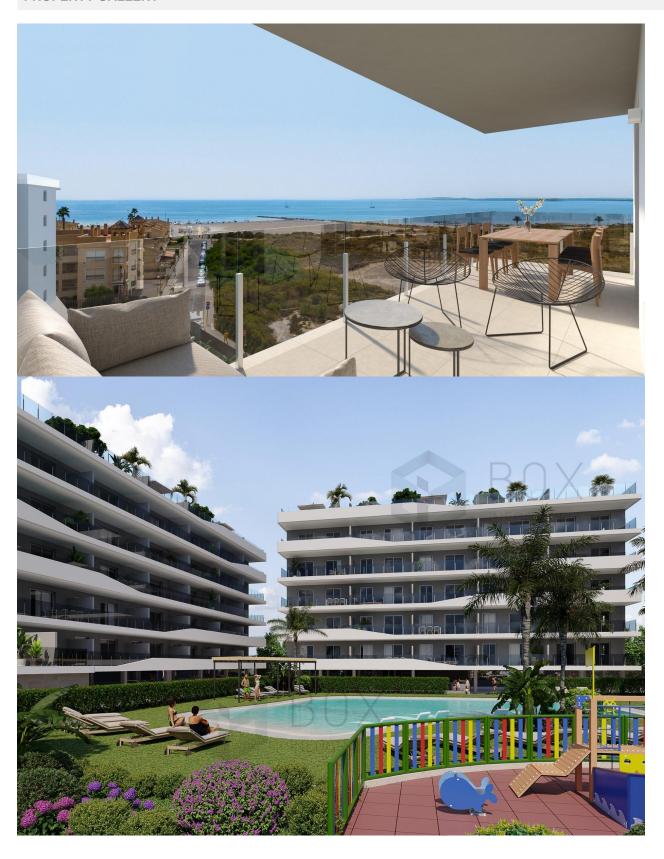

#### DESCRIPTION

BEAUTIFUL CORNER APARTMENT IN SANTA POLA ALICANTE - with wonderful communal facilities including pool, landscaped gardens and children's playground, only 150m from the beach! This 106m2 apartment consists of 3 bedrooms, 2 full bathrooms, open plan kitchen with living room, fitted wardrobes, 13m2 private terrace and parking. It is situated in a modern gated residential complex comprising 3 blocks of apartments with large landscaped communal areas including a swimming pool with water beds, children's playground, pergola and bicycle parking. There is a beach-type entrance, equipped with showers and a large wooden pergola. It has landscaped areas with palm trees and vegetation, all of which are illuminated. In the central part of the pool there is a shallower area where the water beds are located. The municipality of Santa Pola is located on the popular Costa Blanca on the Mediterranean, south of Alicante and in the Bajo Vinalopó region. The city is in an enviable geographical position, surrounded by natural landscapes and with a special microclimate, which offers a mild climate all year round. Its urban center is bounded by the Castle Fortress and the port to the east and

#### **GARDEN AND TERRACES**

- Covered terrace
- Palm trees
- Play Ground
- Landscaped
- Stone walls
- Electric gate
- Communal Garden