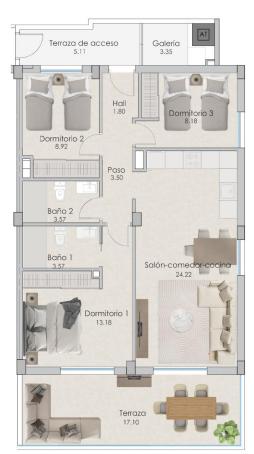

#### PLANTAS 1,2,3 y 4 VIVIENDAS 1

|                 | SUPERFICIES ÚTILES   |       | SUPERFICIES CONSTRUIDAS |        |
|-----------------|----------------------|-------|-------------------------|--------|
|                 | Hall de acceso       | 1,80  | Cerrada                 | 77,25  |
| Viviendas 1 y 5 | Salón-comedor-cocina | 24,22 | Abierta                 | 28,80  |
|                 | Dormitorio 1         | 13,18 |                         |        |
|                 | Baño 1               | 3,57  |                         |        |
|                 | Dormitorio 2         | 8,92  |                         |        |
|                 | Baño 2               | 3,57  |                         |        |
|                 | Dormitorio 3         | 8,18  |                         |        |
|                 | Paso                 | 3,50  |                         |        |
|                 | Galería              | 3,35  |                         |        |
|                 | Terraza              | 17,10 |                         |        |
|                 | Terraza de acceso    | 5,11  |                         |        |
|                 | TOTAL                | 87,39 |                         | 106,05 |

Las superficies indicadas lo son con carácter informativo, no contractual y pueden sufrir

"OUR EXPERIENCE IS YOUR GUARANTEE"