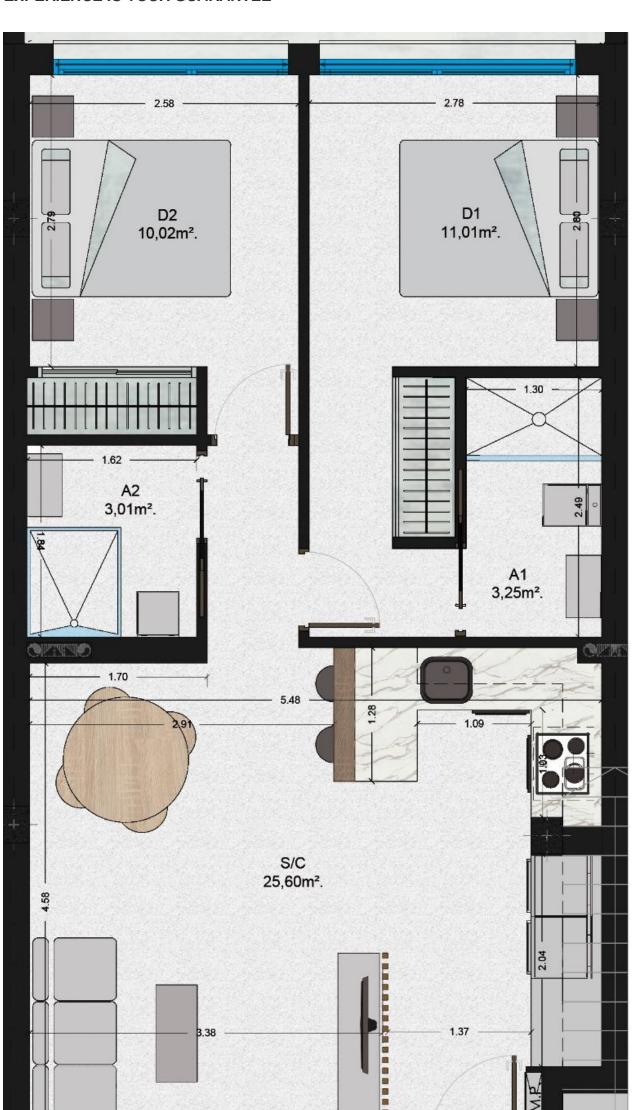

## **DESCRIPTION**

NEW BUILD BUNGALOWS IN SAN PEDRO DEL PINATAR New Build residential complex of signature style bungalow apartments in San Pedro del Pinatar. Choose from a ground floor model with front terrace or penthouse loft home with front terrace and large private rooftop solarium. Ground Floor bungalows: The front door opens into the spacious living zone with dining area set to the side. The fully fitted kitchen is located next to the sliding doors allowing the natural sun light inside. To the side is a family bathroom with basin, toilet and shower and 2 generous sized bedrooms – the master bedroom having en-suite bathroom. Penthouse bungalows: A staircase leads you to the top floor area with large tiled private terrace, with entrance door to the property. Like the ground floor models a generous open plan lounge/ dining area with the oversized kitchen - 2 bedrooms to the side (master with en-suite). Access is gained to the private roof solarium from the rear of the kitchen. Our feature homes include all internal and external LED lighting, pre-installed for a/c, fitted kitchen with induction hob, oven, dishwasher, fridge/freezer and parking space. These new release homes feature a walkway between

INFO

REF: # 11418 SAN PEDRO DEL PINATAR

| INFO            |                          |
|-----------------|--------------------------|
| PRICE:          | 229.950 €                |
| PROPERTY TYPE:  | Apartment                |
| CITY:           | San Pedro Del<br>Pinatar |
| BEDROOMS:       | 2                        |
| Bathrooms:      | 2                        |
| Build ( m2 ):   | 63                       |
| Plot ( m2 ):    | -                        |
| Terrace ( m2 ): | 10                       |
| Year:           | -                        |
| Floor:          | -                        |
| Old price       | -                        |