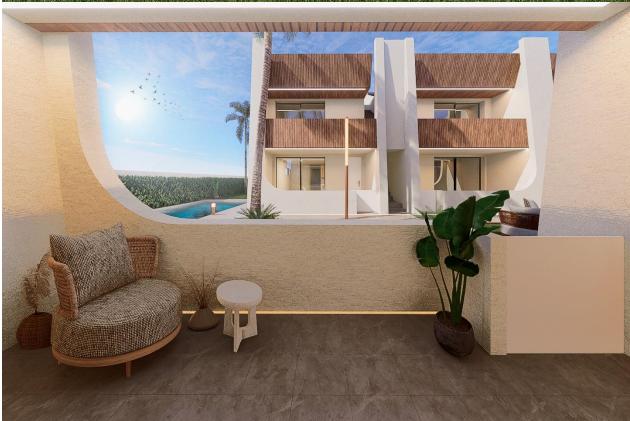

## **DESCRIPTION**

NEW BUILD BUNGALOWS IN SAN PEDRO DEL PINATAR New Build residential complex of signature style bungalow apartments in San Pedro del Pinatar. Choose from a ground floor model with front terrace or penthouse loft home with front terrace and large private rooftop solarium. Ground Floor bungalows: The front door opens into the spacious living zone with dining area set to the side. The fully fitted kitchen is located next to the sliding doors allowing the natural sun light inside. To the side is a family bathroom with basin, toilet and shower and 2 generous sized bedrooms – the master bedroom having en-suite bathroom. Penthouse bungalows: A staircase leads you to the top floor area with large tiled private terrace, with entrance door to the property. Like the ground floor models a generous open plan lounge/ dining area with the oversized kitchen - 2 bedrooms to the side (master with en-suite). Access is gained to the private roof solarium from the rear of the kitchen. Our feature homes include all internal and external LED lighting, pre-installed for a/c, fitted kitchen with induction hob, oven, dishwasher, fridge/freezer and parking space. These new release homes feature a walkway between