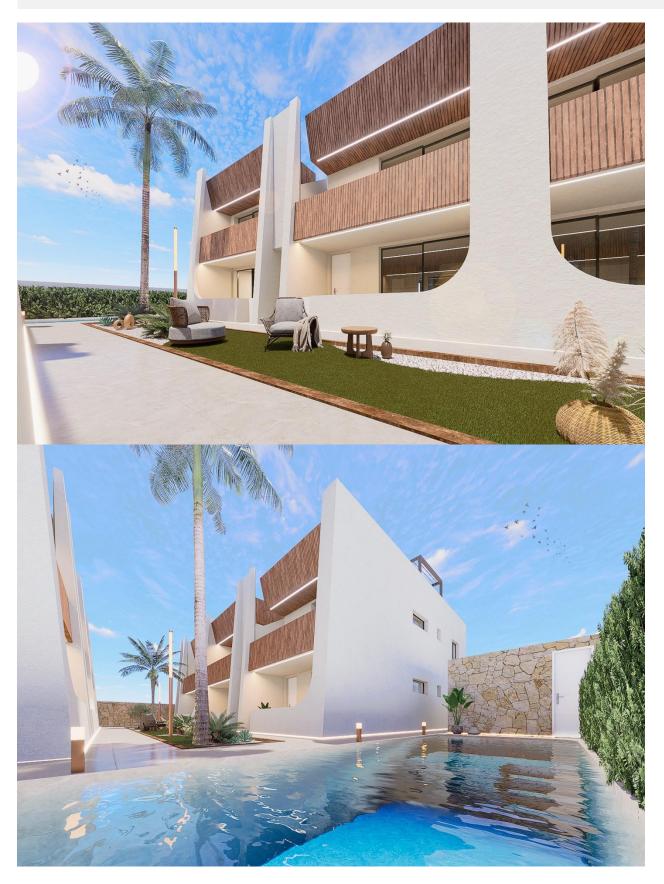

## **DESCRIPTION**

NEW BUILD BUNGALOWS IN SAN PEDRO DEL PINATAR New Build residential complex of signature style bungalow apartments in San Pedro del Pinatar. Choose from a ground floor model with front terrace or penthouse loft home with front terrace and large private rooftop solarium. Ground Floor bungalows: The front door opens into the spacious living zone with dining area set to the side. The fully fitted kitchen is located next to the sliding doors allowing the natural sun light inside. To the side is a family bathroom with basin, toilet and shower and 2 generous sized bedrooms – the master bedroom having en-suite bathroom. Penthouse bungalows: A staircase leads you to the top floor area with large tiled private terrace, with entrance door to the property. Like the ground floor models a generous open plan lounge/ dining area with the oversized kitchen - 2 bedrooms to the side (master with en-suite). Access is gained to the private roof solarium from the rear of the kitchen. Our feature homes include all internal and external LED lighting, pre-installed for a/c, fitted kitchen with induction hob, oven, dishwasher, fridge/freezer and parking space. These new release homes feature a walkway between

each structure, with access to the communal garden and large pool area to the front. Signature style development of only 12 beautiful bungalows - All enjoying a large communal garden area with swimming pool. San Pedro del Pinatar's privileged location on the Mar Menor and Mediterranean coastline it attracts those with an interest in sailing and watersports, providing marina mooring and sailing clubs, while the beaches and natural mud baths attract those seeking safe sun, sea and sand. San Pedro del Pinatar has an established community and offers an excellent range of activities, including covered swimming pool and sports facilities, as well as a year round programme of social activities by the pleasant winter weather. The benefits of the mud baths, typical of the region, or the calm waters of the Mar Menor, have favoured the growth of Lo Pagán, which currently has all kind of amenities. In addition, it has an excellent location, just 5 minutes from the Commercial Centre Dos Mares. Murcia/Corvera airport is 30 minutes away and Alicante airport is an hour drive away.