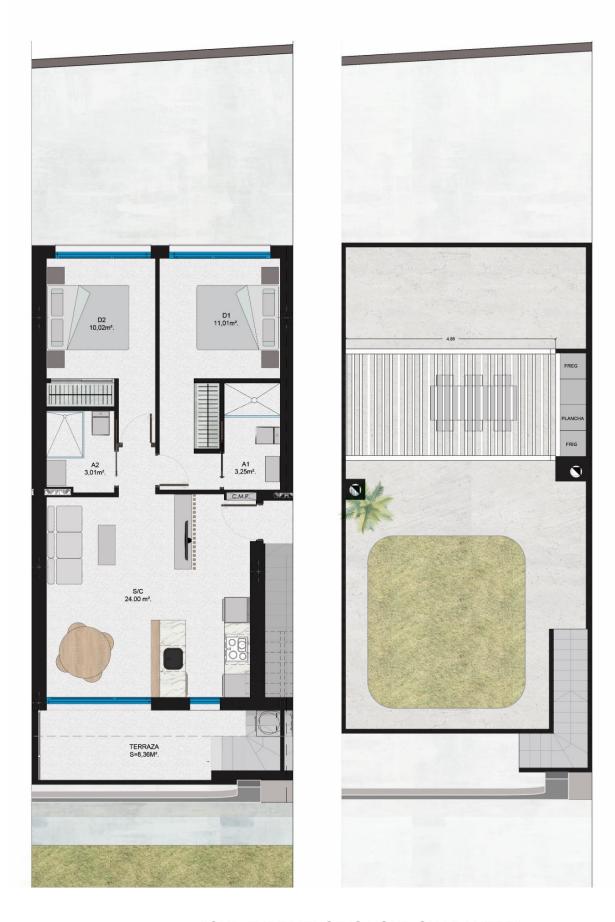

## **DESCRIPTION**

NEW BUILD BUNGALOWS IN SAN PEDRO DEL PINATAR New Build residential complex of signature style bungalow apartments in San Pedro del Pinatar. Choose from a ground floor model with front terrace or penthouse loft home with front terrace and large private rooftop solarium. Ground Floor bungalows: The front door opens into the spacious living zone with dining area set to the side. The fully fitted kitchen is located next to the sliding doors allowing the natural sun light inside. To the side is a family bathroom with basin, toilet and shower and 2 generous sized bedrooms – the master bedroom having en-suite bathroom. Penthouse bungalows: A staircase leads you to the top floor area with large tiled private terrace, with entrance door to the property. Like the ground floor models a generous open plan lounge/ dining area with the oversized kitchen - 2 bedrooms to the side (master with en-suite). Access is gained to the private roof solarium from the rear of the kitchen. Our feature homes include all internal and external LED lighting, pre-installed for a/c, fitted kitchen with induction hob, oven, dishwasher, fridge/freezer and parking space. These new release homes feature a walkway between