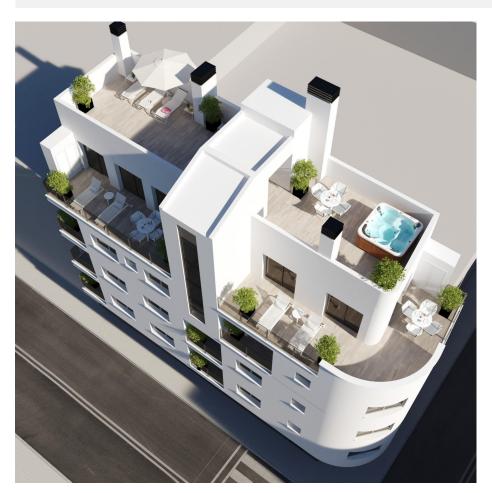

### **DESCRIPTION**

NEW BUILD PENTHOUSE APARTMENTS IN TORREVIEJA. New Build residential of 12 exclusive 1 and 2 bedrooms, 1 and 2 bathrooms apartments and penthouses, with open plan kitchen and living area, large, fitted wardrobes, fully equipped bathrooms with underfloor heating. All motorised aluminium blinds. Armoured entrance door with security lock. Pre-installation of air conditioning and heating. New Build residential complex with modern design and high quality finishes has a beautiful communal solarium. Torrevieja is a Spanish town in the

# **VIEWS**

• Panoramic views

"OUR EXPERIENCE IS YOUR GUARANTEE"