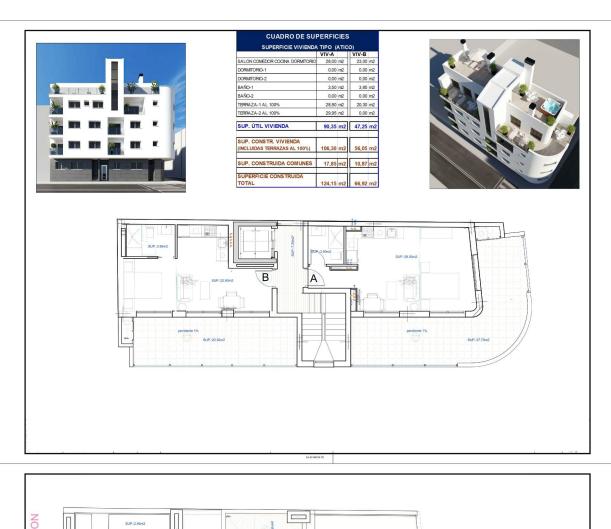

## TORREVIEJA (TORREVIEJA CENTRO)

| INFO              |                                      |
|-------------------|--------------------------------------|
| PRICE:            | 195.000 €                            |
| PROPERTY<br>TYPE: | Penthouse                            |
| CITY:             | Torrevieja<br>(Torrevieja<br>Centro) |
| BEDROOMS:         | 1                                    |
| Bathrooms:        | 1                                    |
| Build ( m2 ):     | 66                                   |
| Plot ( m2 ):      | -                                    |
| Terrace ( m2 ):   | -                                    |
| Year:             | -                                    |
| Floor:            | -                                    |
| Old price         | -                                    |

### **DESCRIPTION**

NEW BUILD PENTHOUSE APARTMENTS IN TORREVIEJA. New Build residential of 12 exclusive 1 and 2 bedrooms, 1 and 2 bathrooms apartments and penthouses, with open plan kitchen and living area, large, fitted wardrobes, fully equipped bathrooms with underfloor heating. All motorised aluminium blinds. Armoured entrance door with security lock. Pre-installation of air conditioning and heating. New Build residential complex with modern design and high quality finishes has a beautiful communal solarium. Torrevieja is a Spanish town in the