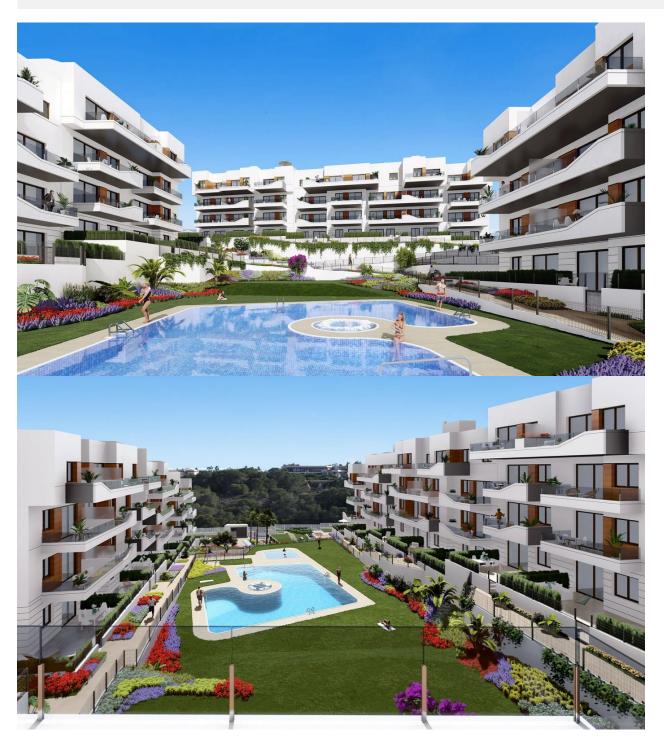

## **DESCRIPTION**

NEW BUILD APARTMENTS IN LAS FILIPINAS New Build Residential complex in Las Filipinas. The gated community has a total of 94 apartments of 2 and 3 bedrooms and 1 or 2 bathrooms. Open plan kitchen with living room annd terraces. The communal areas are roughly 3.300 m2 big and 2 pools, jacuzzi and 2 boule courts. W-Fi will be available in all communal areas. This residential located in the area of Villamartin Golf (Orihuela Costa), and is designed to fulfil the needs of those who are looking for the Mediterranean lifestyle, in a quiet are in a quiet but well established area and yet close to the sea (8 minutes) and very close to all amenities. Complex located 40 minutes from Alicante airport and 1 hour Murcia - Corvera airport.