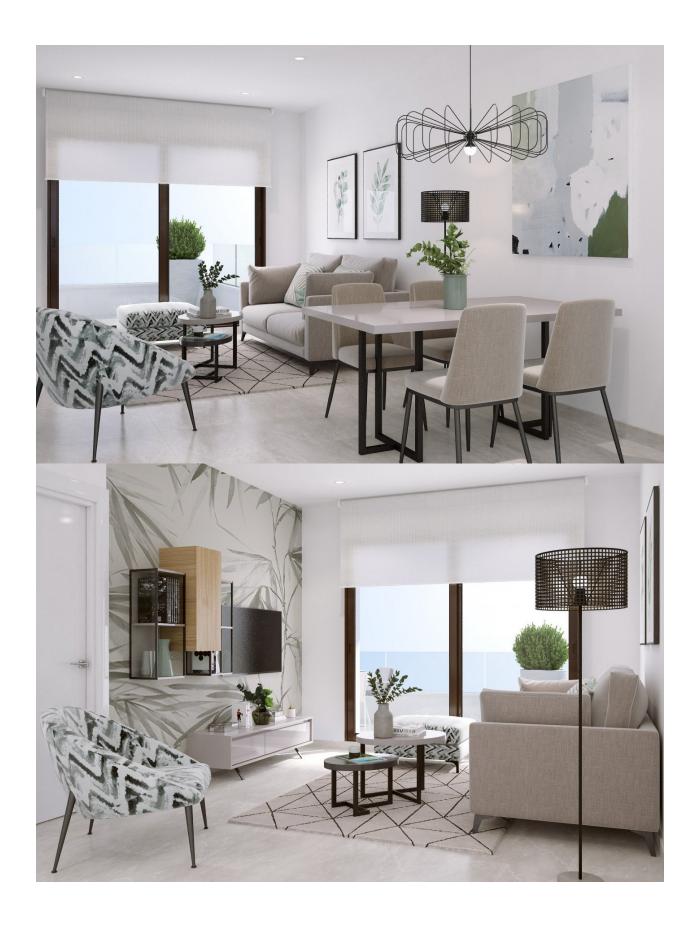

## **DESCRIPTION**

NEW BUILD APARTMENTS IN LAS FILIPINAS New Build Residential complex in Las Filipinas. The gated community has a total of 94 apartments of 2 and 3 bedrooms and 1 or 2 bathrooms. Open plan kitchen with living room annd terraces. The communal areas are roughly 3.300 m2 big and 2 pools, jacuzzi and 2 boule courts. W-Fi will be available in all communal areas. This residential located in the area of Villamartin Golf (Orihuela Costa), and is designed to fulfil the needs of those who are looking for the Mediterranean lifestyle, in a quiet are in a quiet but well established area and yet close to the sea (8 minutes) and very close to all amenities. Complex located 40 minutes from Alicante airport and 1 hour Murcia - Corvera airport.