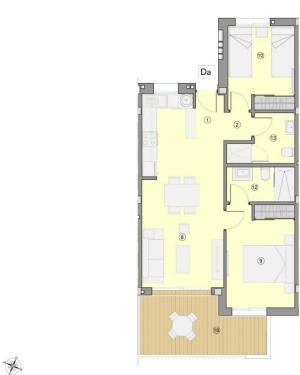

## **VIEWS**

• Panoramic views

| nº                   | SUPERFICIES ÚTILES / FLOOR AREA / SURFACES UTILES                                                | TIPO/TYPE/TYPE |
|----------------------|--------------------------------------------------------------------------------------------------|----------------|
|                      |                                                                                                  | Da             |
| 1                    | VESTIBULO / HALL / ENTRÉE                                                                        | 1,49 m²        |
| 2                    | DISTRIBUIDOR / CORRIDOR / CIRCULATION                                                            | 1,24 m²        |
| 8                    | SALON-COMEDOR-COCINA / LIVING-DINING ROOM- KITCHEN /<br>SALON-SALLE A MANGER- CUISINE            | 24,01 m²       |
| 9                    | DORMITORIO 1 / BEDROOM 1 / CHAMBRE 1                                                             | 11,38 m³       |
| 10                   | DORMITORIO 2 / BEDROOM 2 / CHAMBRE 2                                                             | 9,05 m²        |
| 12                   | BAÑO 1 / BATHROOM 1 / SALLE DE BAINS 1                                                           | 3,82 m²        |
| 13                   | BAÑO 2 / BATHROOM 2 / SALLE DE BAINS 2                                                           | 4,17 m²        |
| TOTAL SUI            | . UTILES / TOTAL FLOOR AREA / TOTAL SURFACES UTILES                                              | 55,16 m²       |
| SUP. CONS<br>TÉRIEUR | TRUIDA INTERIOR / BUILT INTERIOR AREA / SURFACE CONSTRUITE IN                                    | 65,29 m²       |
| 18                   | SUP. CONSTRUIDA TERRAZA CUBIERTA 1 / BUILT COVERED 1 AREA / SURFACE CONSTRUITE TERRASSE COUVERTE | 11,89 m²       |
|                      |                                                                                                  |                |