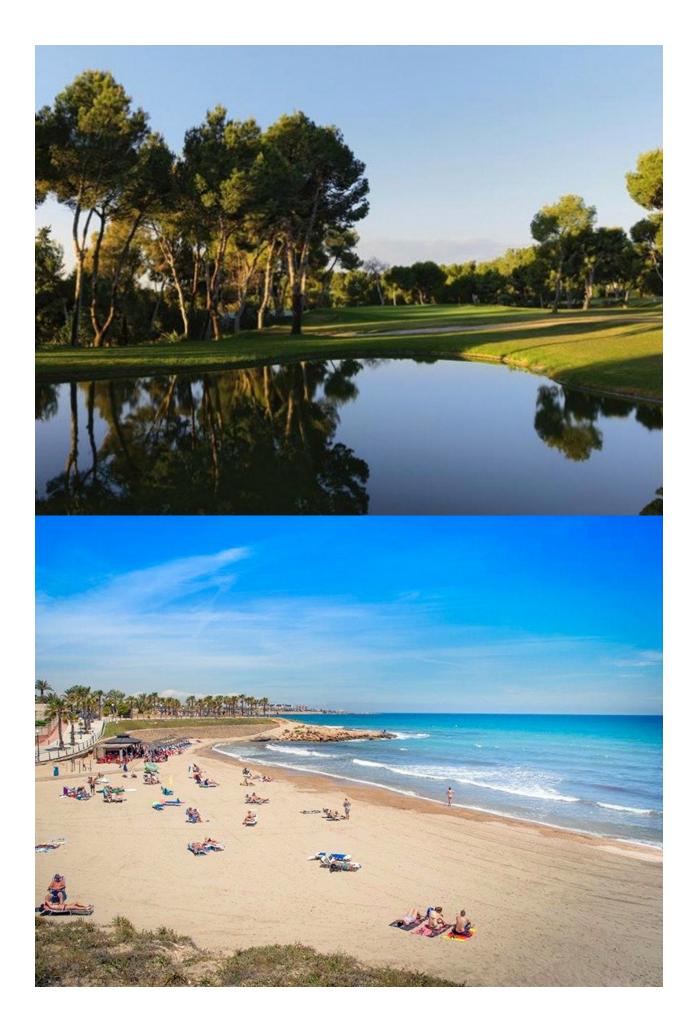

## **DESCRIPTION**

NEW BUILD APARTMENTS IN LAS FILIPINAS New Build Residential complex in Las Filipinas. The gated community has a total of 94 apartments of 2 and 3 bedrooms and 1 or 2 bathrooms. Open plan kitchen with living room annd terraces. The communal areas are roughly 3.300 m2 big and 2 pools, jacuzzi and 2 boule courts. W-Fi will be available in all communal areas. This residential located in the area of Villamartin Golf (Orihuela Costa), and is designed to fulfil the needs of those who are looking for the Mediterranean lifestyle, in a quiet are in a quiet but well established area and yet close to the sea (8 minutes) and very close to all amenities. Complex located 40 minutes from Alicante airport and 1 hour Murcia - Corvera airport.