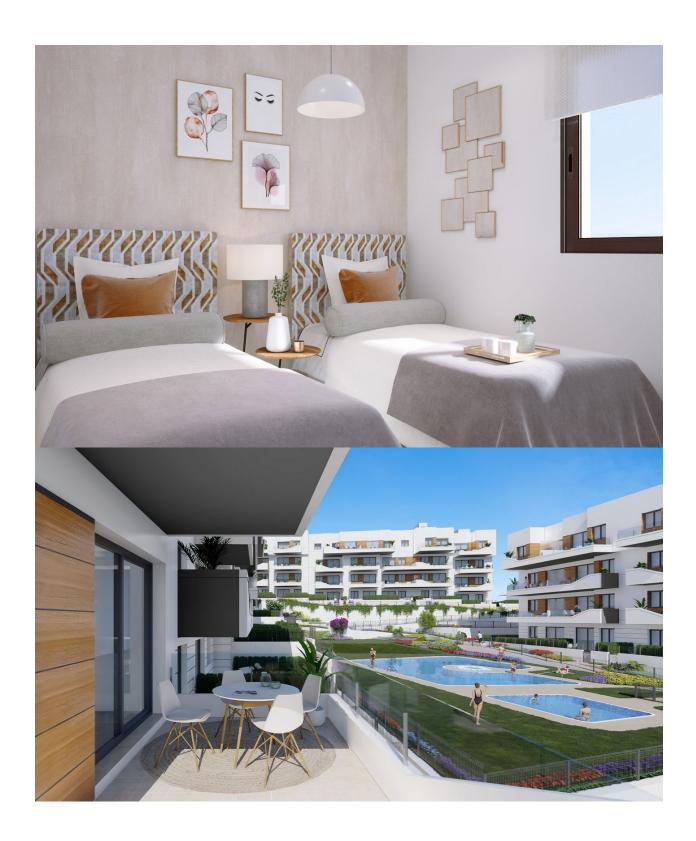

## **DESCRIPTION**

NEW BUILD APARTMENTS IN LAS FILIPINAS New Build Residential complex in Las Filipinas. The gated community has a total of 94 apartments of 2 and 3 bedrooms and 1 or 2 bathrooms. Open plan kitchen with living room annd terraces. The communal areas are roughly 3.300 m2 big and 2 pools, jacuzzi and 2 boule courts. W-Fi will be available in all communal areas. This residential located in the area of Villamartin Golf (Orihuela Costa), and is designed to fulfil the needs of those who are looking for the Mediterranean lifestyle, in a quiet are in a quiet but well established area and yet close to the sea (8 minutes) and very close to all amenities. Complex located 40 minutes from Alicante airport and 1 hour Murcia - Corvera airport.