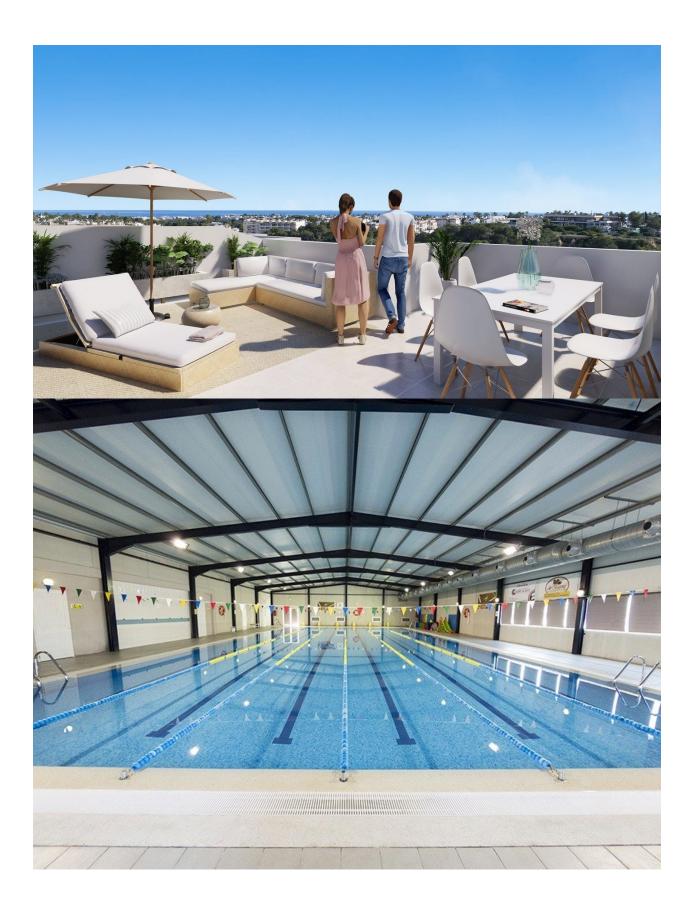

## **DESCRIPTION**

NEW BUILD APARTMENTS IN LAS FILIPINAS New Build Residential complex in Las Filipinas. The gated community has a total of 94 apartments of 2 and 3 bedrooms and 1 or 2 bathrooms. Open plan kitchen with living room annd terraces. The communal areas are roughly 3.300 m2 big and 2 pools, jacuzzi and 2 boule courts. W-Fi will be available in all communal areas. This residential located in the area of Villamartin Golf (Orihuela Costa), and is designed to fulfil the needs of those who are looking for the Mediterranean lifestyle, in a quiet are in a quiet but well established area and yet close to the sea (8 minutes) and very close to all amenities. Complex located 40 minutes from Alicante airport and 1 hour Murcia - Corvera airport.