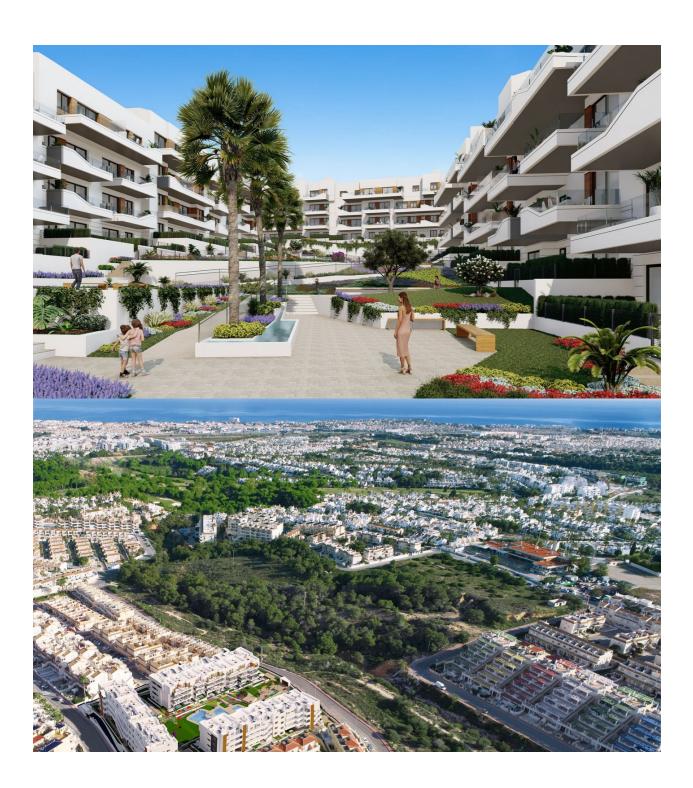

## **DESCRIPTION**

NEW BUILD APARTMENTS IN LAS FILIPINAS New Build Residential complex in Las Filipinas. The gated community has a total of 94 apartments of 2 and 3 bedrooms and 1 or 2 bathrooms. Open plan kitchen with living room annd terraces. The communal areas are roughly 3.300 m2 big and 2 pools, jacuzzi and 2 boule courts. W-Fi will be available in all communal areas. This residential located in the area of Villamartin Golf (Orihuela Costa), and is designed to fulfil the needs of those who are looking for the Mediterranean lifestyle, in a quiet are in a quiet but well established area and yet close to the sea (8 minutes) and very close to all amenities. Complex located 40 minutes from Alicante airport and 1 hour Murcia - Corvera airport.