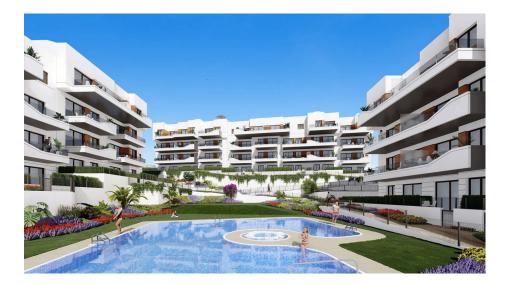

## **DESCRIPTION**

NEW BUILD APARTMENTS IN LAS FILIPINAS New Build Residential complex in Las Filipinas. The gated community has a total of 94 apartments of 2 and 3 bedrooms and 1 or 2 bathrooms. Open plan kitchen with living room annd terraces. The communal areas are roughly 3.300 m2 big and 2 pools, jacuzzi and 2 boule courts. W-Fi will be available in all communal areas. This residential located in the area of Villamartin Golf (Orihuela Costa), and is designed to fulfil the needs of those who are looking for the Mediterranean lifestyle, in a quiet are in a quiet but well established area and yet close to the sea (8 minutes) and very close to all amenities. Complex located 40 minutes from Alicante airport and 1 hour Murcia - Corvera airport.