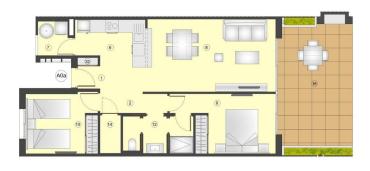

|                                       | A0b      | A0c      | A0d      |
|---------------------------------------|----------|----------|----------|
| VARIEDAD<br>DE TIPOS<br>POR TERRAZAS  | 18 22    | 06 22    | 16 23    |
| TOTAL SUP. ÚTILES                     | 64,79 m2 | 64,79 m2 | 64,79 m2 |
| SUP. CONSTRUIDA INTERIOR              | 75,96 m2 | 75,96 m2 | 75,96 m2 |
| 6 SUP. CONSTRUIDA PORCHE              | 19,05 m2 | 18.83 m2 | 19,36 m2 |
| 22 SUP. CONSTRUIDA TERRAZA DESCUNERTA | 2,44 m2  | 2,42 m2  | 2.46 m2  |
| TOTAL SUP. CONSTRUIDA PRIVADA         | 97,45 m2 | 97.41 m2 | 97,98 m2 |

| n/t | SUPERFICIES UTILES / FLOOR AREA / SURFACES UTILES                                            | TIPO TYPE AGE |  |
|-----|----------------------------------------------------------------------------------------------|---------------|--|
| 1   | VESTIBULO / HALL / ENTRÉ                                                                     | 2,86 m2       |  |
| 2   | PASO 1 / CORRIDOR 1 / CIRCULATION 1                                                          | 3,04 m2       |  |
| 6   | COCINA / KITCHEN / CUISINE                                                                   | 6,86 m2       |  |
| 7   | GALERÍA / GALLERY / GALLERIE                                                                 | 2,40 m2       |  |
|     | SALÓN COMEDOR / LIVING-DINING ROOM / SALON-SALLE A MANGER                                    | 21,21 m2      |  |
| 9.  | DORNITORIO 1 / BEDROOM 1 / CHAMBRE 1                                                         | 11,53 m2      |  |
| 10  | DORMITORIO 2 / BEDROOM 2 / CHAMBRE 2                                                         | 9,48 m2       |  |
| 12  | BAÑO 1 / BATHROOM 1 / SALLE DE BAINS 1                                                       | 5,31 m2       |  |
| 14  | TRASTERO / STOREDOM / CAVE                                                                   | 1,72 m2       |  |
| 32  | ZAPATERO / SHOE LOCKER / PLACARD À CHAUSSURES                                                | 0,38 m2       |  |
|     | TOTAL SUP. UTILES / TOTAL FLOOR AREA / TOTAL SURFACES UTILES                                 | 64,79 m2      |  |
|     | UP CONSTRUIDA INTERIOR / BUILT INTERIOR AREA / SURFACE CONSTRUITE INTÉRIEUR                  | 75,96 m2      |  |
| 16  | SUP CONSTRUIDA PORCHE / BUILT PORCH AREA / SURFACE CONSTRUITE PORCHE                         | 21,93 m2      |  |
|     | TOTAL SUP.CONSTRUIDA PRIVADA / TOTAL BUILT PRIVATE AREA / TOTAL SURFACE CONSTRUITE PRIVATIVE | 97,89 m2      |  |
|     | SUP JARDEN deade-basts / GARDEN AREA francis / SURE JARDEN de . à                            |               |  |

тіро/түре А0а

Enero/January/Janvier 2023

Apartamento, 2 Dormitorios + 1 Baño - Planta Baja Apartament, 2 Bedrooms + 1 Bathroom - Ground Floor Appartament, 2 Chambres + 1 Salle de bains - Rez-de-chaussér

0 1 m 3 m 5 m

Plano sujeto a posibles modificaciones por razones o exigencias de indole lácnica o juridica. Las superficies son aproximadas. Cocina y amueblamiento olentativo, sin valor contractual.
Plans suskect to posible modificacione for technical or legal reasons. Measurements shown are approximate. Atches and famility as of deplay purpose only, with no contractual values.
Plan souries à modificacione en fonction de besoin ou exercises de d'orde technique ou antidique, les existences sont approximative. Courte et amueblacione, son existence did devide technique ou antidique, les existences sont approximative. Courte et amueblacione, son existence did devide technique ou antidique, les existences sont approximative.