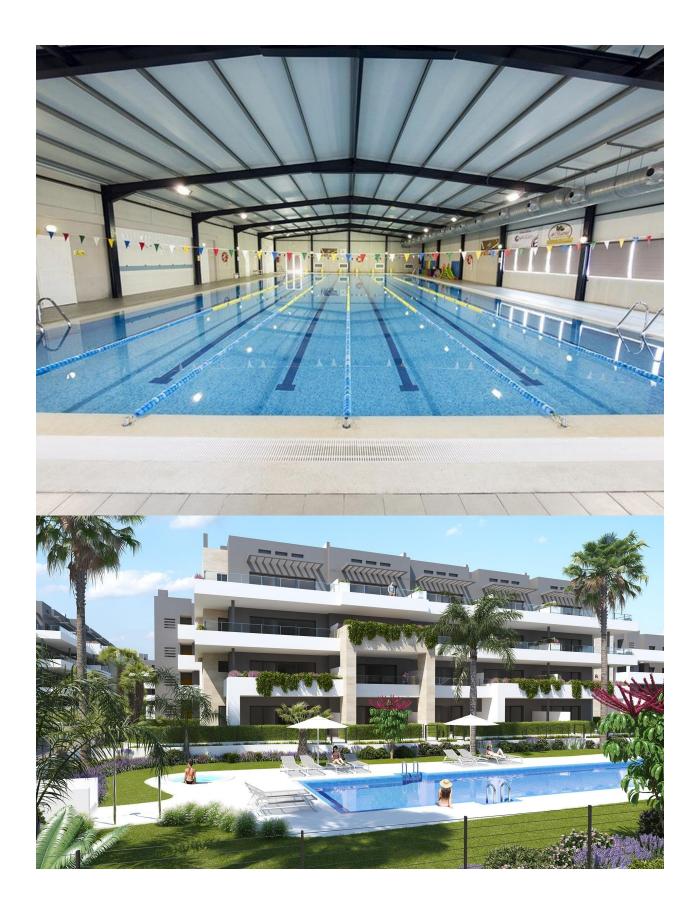

#### **DESCRIPTION**

KEY READY!! NEW BUILD RESIDENTIAL COMPLEX APARTMENTS IN PLAYA FLAMENCA - only 600m from the beach! Beautiful apartments by the sea in a residential complex with large common areas including parks, swimming pools, gym, sauna and pedestrian paths. This 76m2 apartment consists of 2 bedrooms, 1 bathrooms and has air conditioning through ducts, underfloor heating in the bathrooms and a parking space included in the price. This Residential enjoys an exceptional situation next to Flamenca beach, shopping centres and an excellent connection with the AP-7 highway. The opportunity to live near the sea in an idyllic setting, designed to offer a sustainable and healthy lifestyle, which exudes open spaces, green areas and architectural harmony. Its design includes facades with planters, large flowerpots, stone porticoes that complete a scenic route full of native flora in which there is no lack of a lake, fountains, a swimming pool with an integrated chill out lounge area, jacuzzis, and an aquatic children's play area. A glass-enclosed gym with panoramic views over the lake, an exercise room and a Finnish sauna complete the extensive list of amenities. Playa Flamenca is a quiet

#### **MAIN LIVING AREA**

- Sauna
- Bathroom en-suite
- Gym