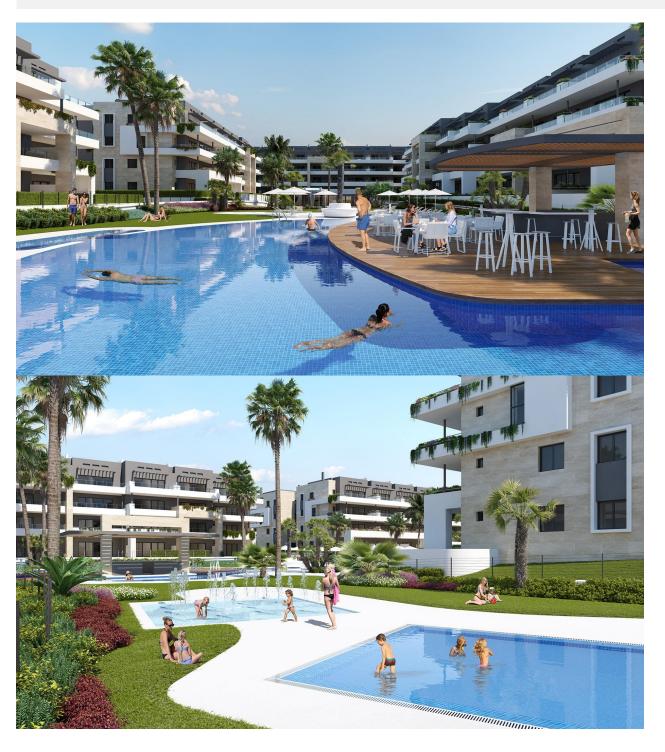

#### **DESCRIPTION**

KEY READY!! NEW BUILD RESIDENTIAL COMPLEX APARTMENTS IN PLAYA FLAMENCA - only 600m from the beach! Beautiful apartments by the sea in a residential complex with large common areas including parks, swimming pools, gym, sauna and pedestrian paths. This 76m2 apartment consists of 2 bedrooms, 1 bathrooms and has air conditioning through ducts, underfloor heating in the bathrooms and a parking space included in the price. This Residential enjoys an exceptional situation next to Flamenca beach, shopping centres and an excellent connection with the AP-7 highway. The opportunity to live near the sea in an idyllic setting, designed to offer a sustainable and healthy lifestyle, which exudes open spaces, green areas and architectural harmony. Its design includes facades with planters, large flowerpots, stone porticoes that complete a scenic route full of native flora in which there is no lack of a lake, fountains, a swimming pool with an integrated chill out lounge area, jacuzzis, and an aquatic children's play area. A glass-enclosed gym with panoramic views over the lake, an exercise room and a Finnish sauna complete the extensive list of amenities. Playa Flamenca is a quiet

beach-side residential urbanization, located 40 minutes drive from Alicante airport and 15 minutes drive from the bustling town of Torrevieja, the complex is only 350m from the largest shopping centre in the region of Alicante! PRICE FROM 340.000 TO 366.000.-€