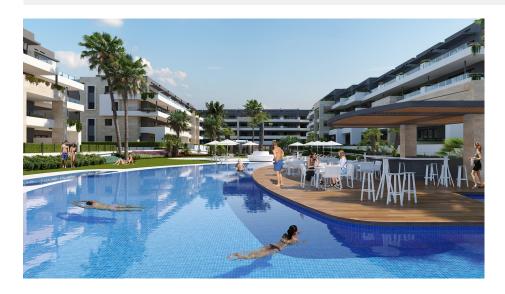

#### **DESCRIPTION**

KEY READY!! NEW BUILD RESIDENTIAL COMPLEX APARTMENTS IN PLAYA FLAMENCA - only 600m from the beach! Beautiful apartments by the sea in a residential complex with large common areas including parks, swimming pools, gym, sauna and pedestrian paths. This 76m2 apartment consists of 2 bedrooms, 1 bathrooms and has air conditioning through ducts, underfloor heating in the bathrooms and a parking space included in the price. This Residential enjoys an exceptional situation next to Flamenca beach, shopping centres and an excellent connection with the AP-7 highway. The opportunity to live near the sea in an idyllic setting, designed to offer a sustainable and healthy lifestyle, which exudes open spaces, green areas and architectural harmony. Its design includes facades with planters, large flowerpots, stone porticoes that complete a scenic route full of native flora in which there is no lack of a lake, fountains, a swimming pool with an integrated chill out lounge area, jacuzzis, and an aquatic children's play area. A glass-enclosed gym with panoramic views over the lake, an exercise room and a Finnish sauna complete the extensive list of amenities. Playa Flamenca is a quiet

beach-side residential urbanization, located 40 minutes drive from Alicante airport and 15 minutes drive from the bustling town of Torrevieja, the complex is only 350m from the largest shopping centre in the region of Alicante! PRICE FROM 340.000 TO 366.000.-€