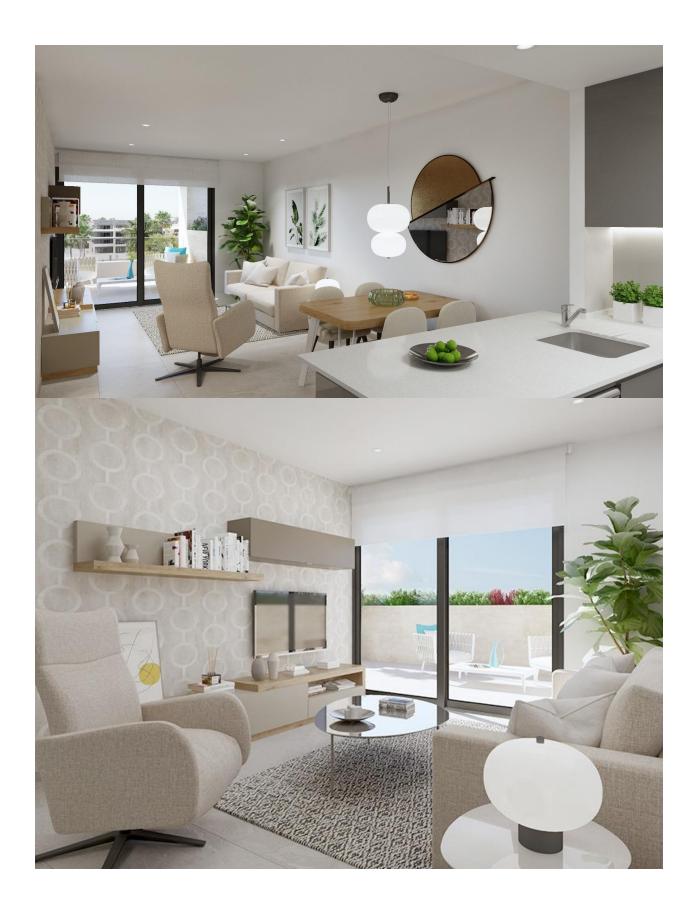

#### **DESCRIPTION**

KEY READY!! NEW BUILD RESIDENTIAL COMPLEX APARTMENTS IN PLAYA FLAMENCA - only 600m from the beach! Beautiful apartments by the sea in a residential complex with large common areas including parks, swimming pools, gym, sauna and pedestrian paths. This 76m2 apartment consists of 2 bedrooms, 1 bathrooms and has air conditioning through ducts, underfloor heating in the bathrooms and a parking space included in the price. This Residential enjoys an exceptional situation next to Flamenca beach, shopping centres and an excellent connection with the AP-7 highway. The opportunity to live near the sea in an idyllic setting, designed to offer a sustainable and healthy lifestyle, which exudes open spaces, green areas and architectural harmony. Its design includes facades with planters, large flowerpots, stone porticoes that complete a scenic route full of native flora in which there is no lack of a lake, fountains, a swimming pool with an integrated chill out lounge area, jacuzzis, and an aquatic children's play area. A glass-enclosed gym with panoramic views over the lake, an exercise room and a Finnish sauna complete the extensive list of amenities. Playa Flamenca is a quiet