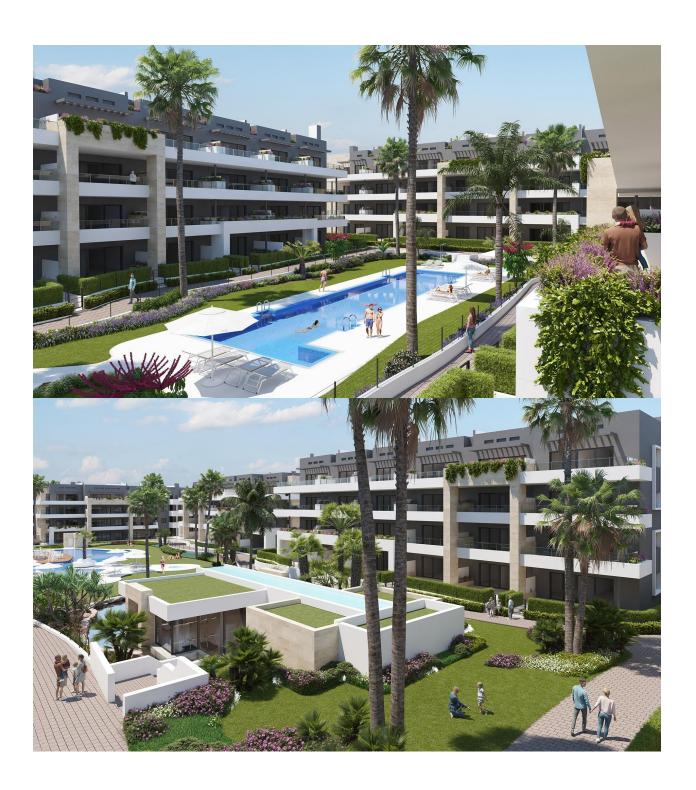

#### **DESCRIPTION**

KEY READY!! NEW BUILD RESIDENTIAL COMPLEX APARTMENTS IN PLAYA FLAMENCA - only 600m from the beach! Beautiful apartments by the sea in a residential complex with large common areas including parks, swimming pools, gym, sauna and pedestrian paths. This 76m2 apartment consists of 2 bedrooms, 1 bathrooms and has air conditioning through ducts, underfloor heating in the bathrooms and a parking space included in the price. This Residential enjoys an exceptional situation next to Flamenca beach, shopping centres and an excellent connection with the AP-7 highway. The opportunity to live near the sea in an idyllic setting, designed to offer a sustainable and healthy lifestyle, which exudes open spaces, green areas and architectural harmony. Its design includes facades with planters, large flowerpots, stone porticoes that complete a scenic route full of native flora in which there is no lack of a lake, fountains, a swimming pool with an integrated chill out lounge area, jacuzzis, and an aquatic children's play area. A glass-enclosed gym with panoramic views over the lake, an exercise room and a Finnish sauna complete the extensive list of amenities. Playa Flamenca is a quiet

# GARDEN AND TERRACES

- Covered terrace
- Fenced
- Stone walls
- Electric gate
- Communal Garden