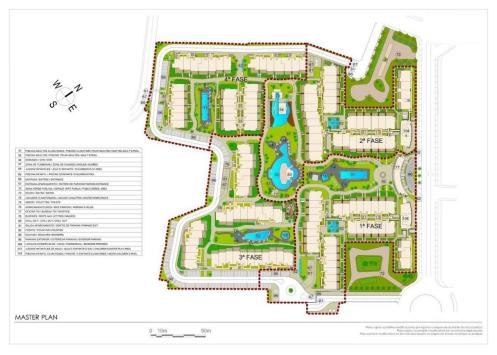

#### **DESCRIPTION**

KEY READY!! NEW BUILD RESIDENTIAL COMPLEX APARTMENTS IN PLAYA FLAMENCA - only 600m from the beach! Beautiful apartments by the sea in a residential complex with large common areas including parks, swimming pools, gym, sauna and pedestrian paths. This 76m2 apartment consists of 2 bedrooms, 1 bathrooms and has air conditioning through ducts, underfloor heating in the bathrooms and a parking space included in the price. This Residential enjoys an exceptional situation next to Flamenca beach, shopping centres and an excellent connection with the AP-7 highway. The opportunity to live near the sea in an idyllic setting, designed to offer a sustainable and healthy lifestyle, which exudes open spaces, green areas and architectural harmony. Its design includes facades with planters, large flowerpots, stone porticoes that complete a scenic route full of native flora in which there is no lack of a lake, fountains, a swimming pool with an integrated chill out lounge area, jacuzzis, and an aquatic children's play area. A glass-enclosed gym with panoramic views over the lake, an exercise room and a Finnish sauna complete the extensive list of amenities. Playa Flamenca is a quiet