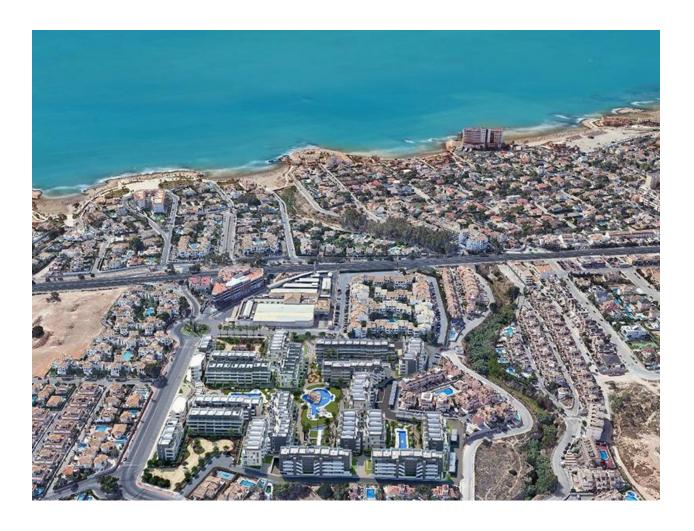

#### **DESCRIPTION**

KEY READY!! NEW BUILD RESIDENTIAL COMPLEX APARTMENTS IN PLAYA FLAMENCA - only 600m from the beach! Beautiful apartments by the sea in a residential complex with large common areas including parks, swimming pools, gym, sauna and pedestrian paths. This 76m2 apartment consists of 2 bedrooms, 1 bathrooms and has air conditioning through ducts, underfloor heating in the bathrooms and a parking space included in the price. This Residential enjoys an exceptional situation next to Flamenca beach, shopping centres and an excellent connection with the AP-7 highway. The opportunity to live near the sea in an idyllic setting, designed to offer a sustainable and healthy lifestyle, which exudes open spaces, green areas and architectural harmony. Its design includes facades with planters, large flowerpots, stone porticoes that complete a scenic route full of native flora in which there is no lack of a lake, fountains, a swimming pool with an integrated chill out lounge area, jacuzzis, and an aquatic children's play area. A glass-enclosed gym with panoramic views over the lake, an exercise room and a Finnish sauna complete the extensive list of amenities. Playa Flamenca is a quiet

beach-side residential urbanization, located 40 minutes drive from Alicante airport and 15 minutes drive from the bustling town of Torrevieja, the complex is only 350m from the largest shopping centre in the region of Alicante! PRICE FROM 340.000 TO 366.000.-€

#### **DISTANCE TO:**

Beach : 500 m Airport: 70 Km

Town center : 5 Km