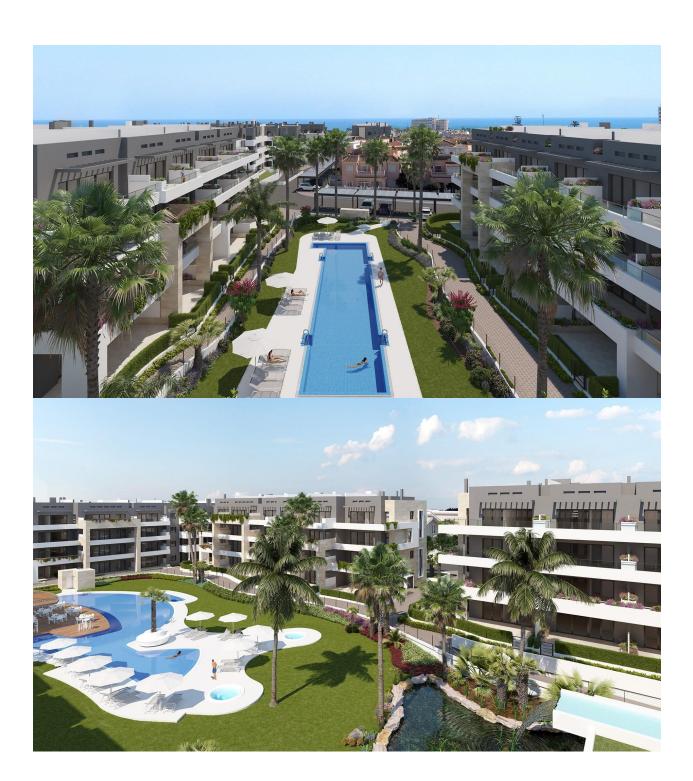

#### **DESCRIPTION**

KEY READY!! NEW BUILD RESIDENTIAL COMPLEX APARTMENTS IN PLAYA FLAMENCA - only 600m from the beach! Beautiful apartments by the sea in a residential complex with large common areas including parks, swimming pools, gym, sauna and pedestrian paths. This 76m2 apartment consists of 2 bedrooms, 1 bathrooms and has air conditioning through ducts, underfloor heating in the bathrooms and a parking space included in the price. This Residential enjoys an exceptional situation next to Flamenca beach, shopping centres and an excellent connection with the AP-7 highway. The opportunity to live near the sea in an idyllic setting, designed to offer a sustainable and healthy lifestyle, which exudes open spaces, green areas and architectural harmony. Its design includes facades with planters, large flowerpots, stone porticoes that complete a scenic route full of native flora in which there is no lack of a lake, fountains, a swimming pool with an integrated chill out lounge area, jacuzzis, and an aquatic children's play area. A glass-enclosed gym with panoramic views over the lake, an exercise room and a Finnish sauna complete the extensive list of amenities. Playa Flamenca is a quiet

beach-side residential urbanization, located 40 minutes drive from Alicante airport and 15 minutes drive from the bustling town of Torrevieja, the complex is only 350m from the largest shopping centre in the region of Alicante! PRICE FROM 340.000 TO 366.000.-€