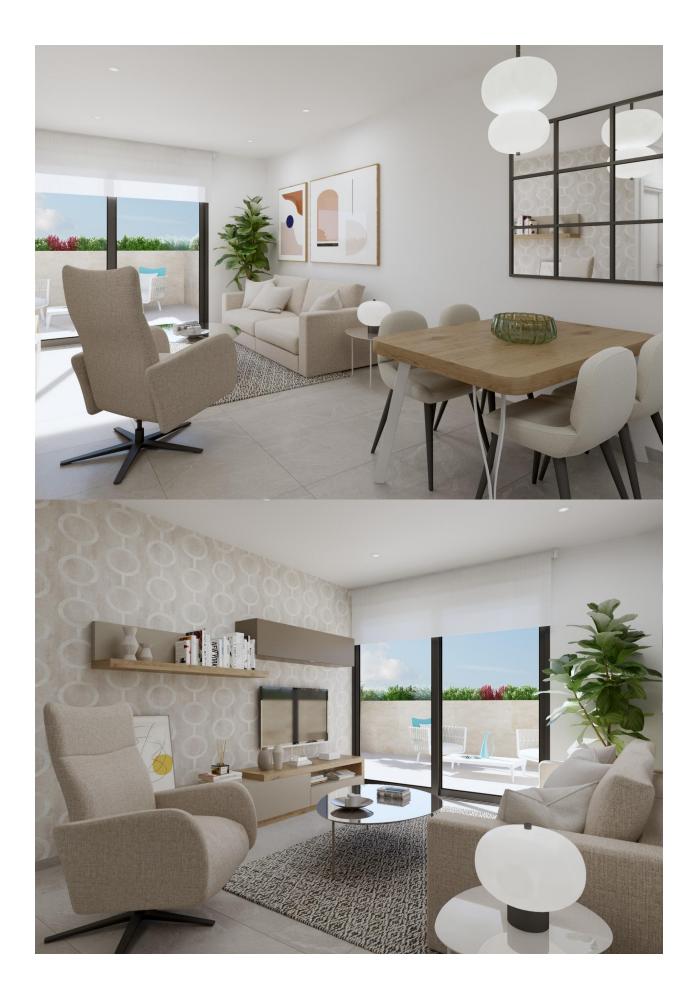

#### **DESCRIPTION**

KEY READY!! NEW BUILD RESIDENTIAL COMPLEX APARTMENTS IN PLAYA FLAMENCA - only 600m from the beach! Beautiful apartments by the sea in a residential complex with large common areas including parks, swimming pools, gym, sauna and pedestrian paths. This 76m2 apartment consists of 2 bedrooms, 1 bathrooms and has air conditioning through ducts, underfloor heating in the bathrooms and a parking space included in the price. This Residential enjoys an exceptional situation next to Flamenca beach, shopping centres and an excellent connection with the AP-7 highway. The opportunity to live near the sea in an idyllic setting, designed to offer a sustainable and healthy lifestyle, which exudes open spaces, green areas and architectural harmony. Its design includes facades with planters, large flowerpots, stone porticoes that complete a scenic route full of native flora in which there is no lack of a lake, fountains, a swimming pool with an integrated chill out lounge area, jacuzzis, and an aquatic children's play area. A glass-enclosed gym with panoramic views over the lake, an exercise room and a Finnish sauna complete the extensive list of amenities. Playa Flamenca is a quiet

## STYLE

- Modern
- Contemporary

#### **VIEWS**

• Panoramic views

#### **MAIN LIVING AREA**

- Sauna
- Bathroom en-suite
- Gym

#### **KITCHEN**

- Open kitchen
- Equipped kitchen
- Granite countertop

# GARDEN AND TERRACES

- Covered terrace
- Fenced
- Stone walls
- Electric gate
- Communal Garden