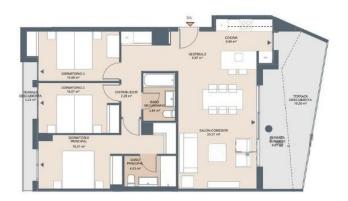

## Esc. 2 P05-A

#### Superficies:

Vivienda 3

Superficie útil interior Superficie útil terrazas Superficie construida interior Superficie construida incluidas ZZCC 85,28 m<sup>2</sup> 22,04 m<sup>2</sup> 98,22 m<sup>2</sup> 117,35 m<sup>2</sup>