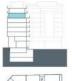

## Esc. 2 P05-A

#### Superficies:

Vivienda 3

Superficie útil interior Superficie útil terrazas Superficie construida interior Superficie construida incluidas ZZCC 85,28 m<sup>2</sup> 22,04 m<sup>2</sup> 98,22 m<sup>2</sup> 117,35 m<sup>2</sup>

El presente plano comercial, que incluye una parte gráfica y datos relativos a superficies, puede ser objeto de modificaciones ordenadas por los organismos públicos competentes y/o exigencias Micricas o jurídicas, siempr