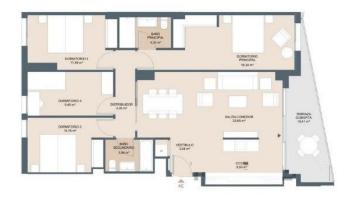

#### Esc. 1 P04-C

Superficies:

Vivienda 40

Superficie útil interior Superficie útil terrazas Superficie construida interior Superficie construida incluidas ZZC 98,59 n 10,41 n 112,46 n 134,57 n

I presente plano comercial, que incluye una parte gráfica y datos relativos a superficies, puede ser objeto de modificaciones ordenadas por los organismos públicos competentes y/o exigencias técnicas o jurídicas, siem uando octán justificacios y no suporcean alteraciones sustanciates. El mobiliario mostrado no está incluido y el equipamiento del inmueste será el indicado en la correspondente memoria de calidades.