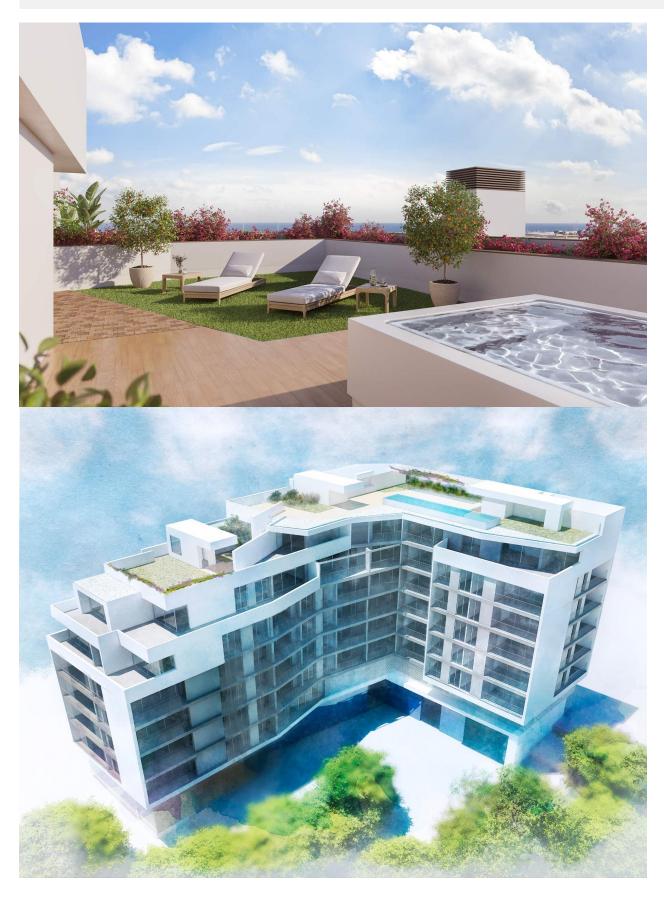

#### **DESCRIPTION**

NEW BUILD APARTMENTS IN ALICANTE CITY Elegant design apartments with 2, 3 and 4 bedrooms with garage and storage room located 10 minutes walk from the city centre. Everything you need within your reach. This building has spectacular communal areas on the rooftop, unique in the city, with incredible panoramic view over the Mediterranean sea, you will enjoy a swimming pool, green areas, social space, gym and rooftop solarium with sunbathing areas. Located in the middle of the Costa Blanca, Alicante is one most important tourist destinations in the Spanish east coast. The many golf courses, along with the tranquil waters of the Mediterranean Sea, are part of the appeal of this beautiful harbour city, which sits at the foot of the Castle of Santa Barbara, a silent witness to the numerous civilisations to have settled here. The coastline is, without a doubt, the favourite recreational spot for the people of Alicante. The Explanada de España promenade, located across from the port, is a lively boulevard dotted with terraces and

## **VIEWS**

Panoramic views

# GARDEN AND TERRACES

- Fenced
- Communal Garden