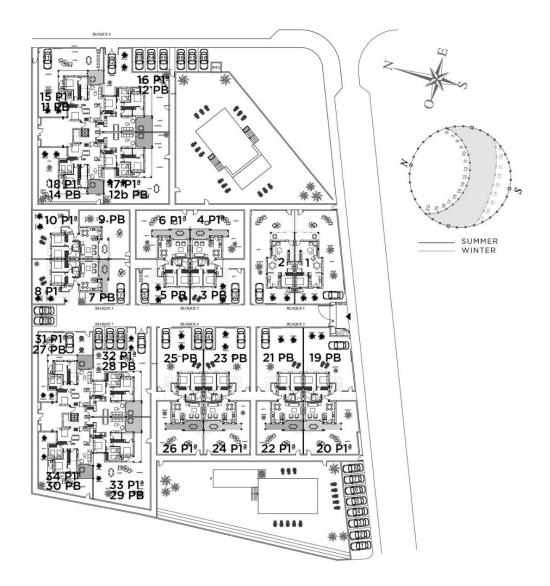

#### DESCRIPTION

REF: # 11336

NEW BUILD BUNGALOW APARTMENTS IN CIUDAD QUESADA New Build Residential complex of bungalow apartments on 2 floors: ground floor with private garden and first floor with private roof terrace. Private residential with green areas, swimming pool and private parking. With all the necessary services at your fingertips: supermarkets, golf courses, restaurants, health centres. Ciudad Quesada has developed rapidly over the past two decades, with a wide spectrum of properties to suit all needs and budgets, including detached villas, smaller gated communities, bungalows, and apartments. The amenities available within Quesada have also improved over time, so it is now home to a wide variety of bars, restaurants, shops, and supermarkets, along with several banks, dental clinics, pharmacies, hair salons, newsagents, tobacconists, and a new Medical Centre located in the Doña Pepa urbanization. Only 10 minutes from the best beaches of the Costa Blanca and 30 minutes from Alicante International Airport.