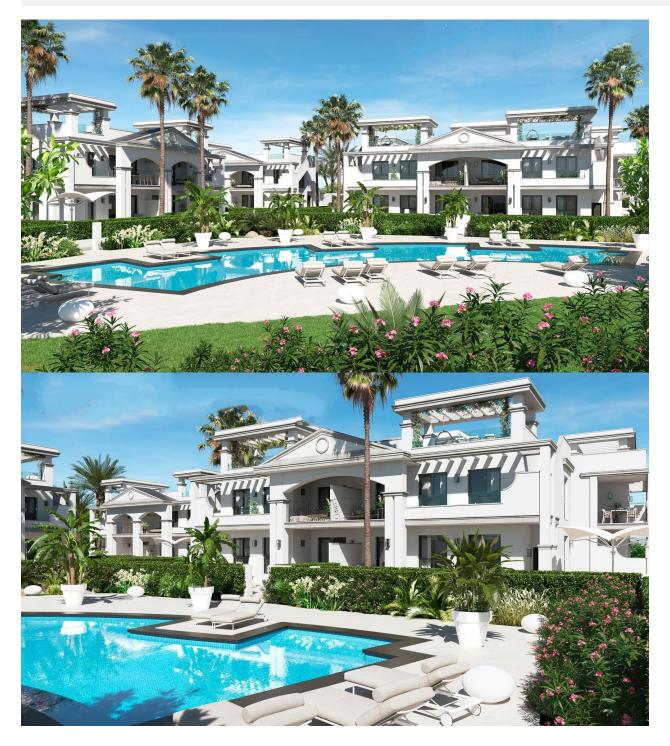

#### DESCRIPTION

REF: # 11336

NEW BUILD BUNGALOW APARTMENTS IN CIUDAD QUESADA New Build Residential complex of bungalow apartments on 2 floors: ground floor with private garden and first floor with private roof terrace. Private residential with green areas, swimming pool and private parking. With all the necessary services at your fingertips: supermarkets, golf courses, restaurants, health centres. Ciudad Quesada has developed rapidly over the past two decades, with a wide spectrum of properties to suit all needs and budgets, including detached villas, smaller gated communities, bungalows, and apartments. The amenities available within Quesada have also improved over time, so it is now home to a wide variety of bars, restaurants, shops, and supermarkets, along with several banks, dental clinics, pharmacies, hair salons, newsagents, tobacconists, and a new Medical Centre located in the Doña Pepa urbanization. Only 10 minutes from the best beaches of the Costa Blanca and 30 minutes from Alicante International Airport.

#### GARDEN AND TERRACES

Fenced

• Private garden