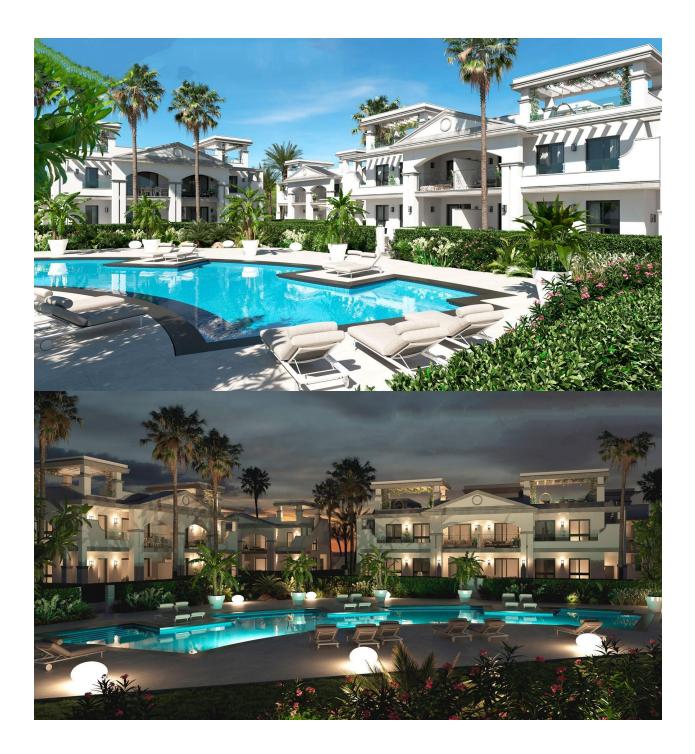

#### DESCRIPTION

REF: # 11336

NEW BUILD BUNGALOW APARTMENTS IN CIUDAD QUESADA New Build Residential complex of bungalow apartments on 2 floors: ground floor with private garden and first floor with private roof terrace. Private residential with green areas, swimming pool and private parking. With all the necessary services at your fingertips: supermarkets, golf courses, restaurants, health centres. Ciudad Quesada has developed rapidly over the past two decades, with a wide spectrum of properties to suit all needs and budgets, including detached villas, smaller gated communities, bungalows, and apartments. The amenities available within Quesada have also improved over time, so it is now home to a wide variety of bars, restaurants, shops, and supermarkets, along with several banks, dental clinics, pharmacies, hair salons, newsagents, tobacconists, and a new Medical Centre located in the Doña Pepa urbanization. Only 10 minutes from the best beaches of the Costa Blanca and 30 minutes from Alicante International Airport.

#### GARDEN AND TERRACES

Fenced

• Private garden