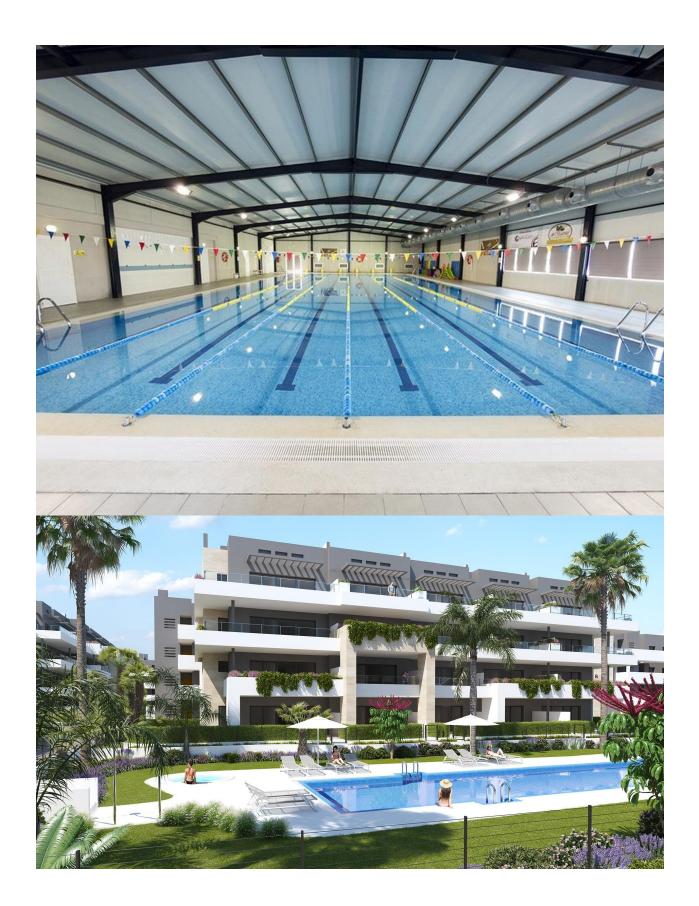

#### **DESCRIPTION**

NEW BUILD RESIDENTIAL COMPLEX IN PLAYA FLAMENCA New Build apartments in Playa Flamenca, 350m from the Zenia Boulevard Shopping Centre and 600m from the beach. Beautiful apartments by the sea in a residential complex with large common areas including parks, swimming pools, gym, sauna and pedestrian paths. The residential has apartments with 2 and 3 bedrooms (with 1 or 2 bathrooms) with air conditioning through ducts and underfloor heating in the bathrooms. Private garden and large porches on the ground floor; bright and spacious terraces on intermediate floors and magnificent private solariums for the third and last floors. All with parking space included in the price. Residential that enjoys an exceptional situation next to Flamenca beach, shopping centers and an excellent connection with the AP-7 highway. The opportunity to live near the sea in an idyllic setting, designed to offer a sustainable and healthy lifestyle, which exudes open spaces, green areas and architectural harmony. Its design includes

facades with planters, large flowerpots, stone porticoes that complete a scenic route full of native flora in which there is no lack of a lake, fountains, a swimming pool with an integrated chill out lounge area, jacuzzis, and an aquatic children's play area. A glass-enclosed gym with panoramic views over the lake, an exercise room and a Finnish sauna complete the extensive list of amenities. Playa Flamenca is a quiet beach-side residential urbanization, located 40 minutes drive from Alicante airport and 15 minutes drive from the bustling town of Torrevieja.