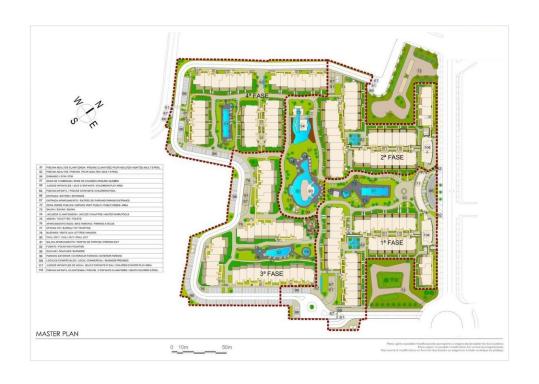

#### **DESCRIPTION**

NEW BUILD RESIDENTIAL COMPLEX IN PLAYA FLAMENCA New Build apartments in Playa Flamenca, 350m from the Zenia Boulevard Shopping Centre and 600m from the beach. Beautiful apartments by the sea in a residential complex with large common areas including parks, swimming pools, gym, sauna and pedestrian paths. The residential has apartments with 2 and 3 bedrooms (with 1 or 2 bathrooms) with air conditioning through ducts and underfloor heating in the bathrooms. Private garden and large porches on the ground floor; bright and spacious terraces on intermediate floors and magnificent private solariums for the third and last floors. All with parking space included in the price. Residential that enjoys an exceptional situation next to Flamenca beach, shopping centers and an excellent connection with the AP-7 highway. The opportunity to live near the sea in an idyllic setting, designed to offer a sustainable and healthy lifestyle, which exudes open spaces, green areas and architectural harmony. Its design includes

facades with planters, large flowerpots, stone porticoes that complete a scenic route full of native flora in which there is no lack of a lake, fountains, a swimming pool with an integrated chill out lounge area, jacuzzis, and an aquatic children's play area. A glass-enclosed gym with panoramic views over the lake, an exercise room and a Finnish sauna complete the extensive list of amenities. Playa Flamenca is a quiet beach-side residential urbanization, located 40 minutes drive from Alicante airport and 15 minutes drive from the bustling town of Torrevieja.