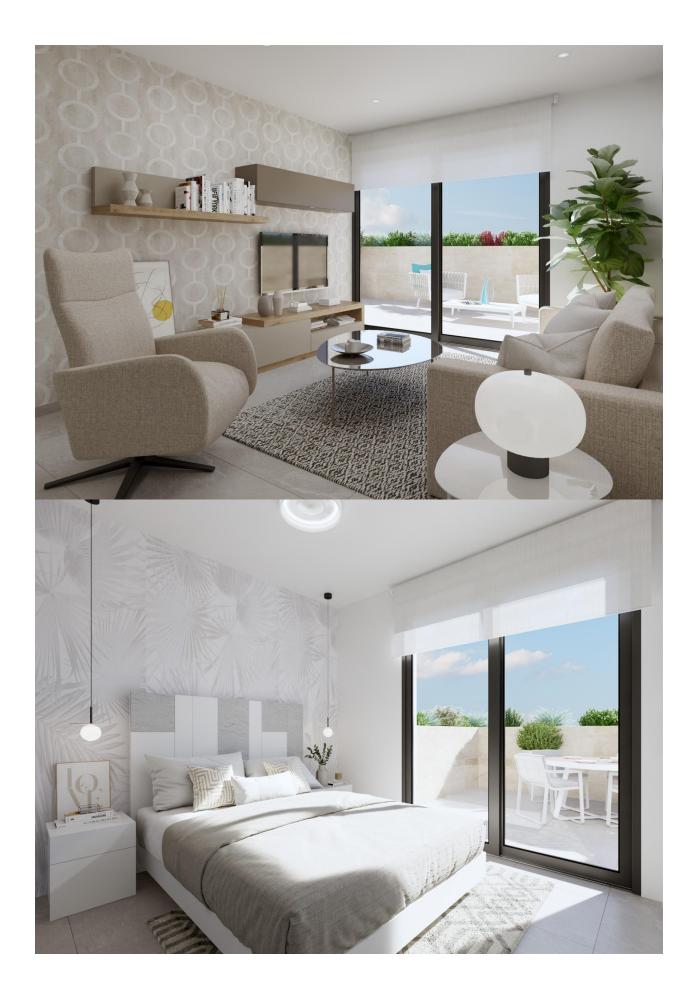

## **MAIN LIVING AREA**

- Sauna
- Bathroom en-suite

• Central electric heating

• Gym

**HEATING** 

#### **KITCHEN**

- Open kitchen
- Equipped kitchen • Granite countertop

- Reinforced door