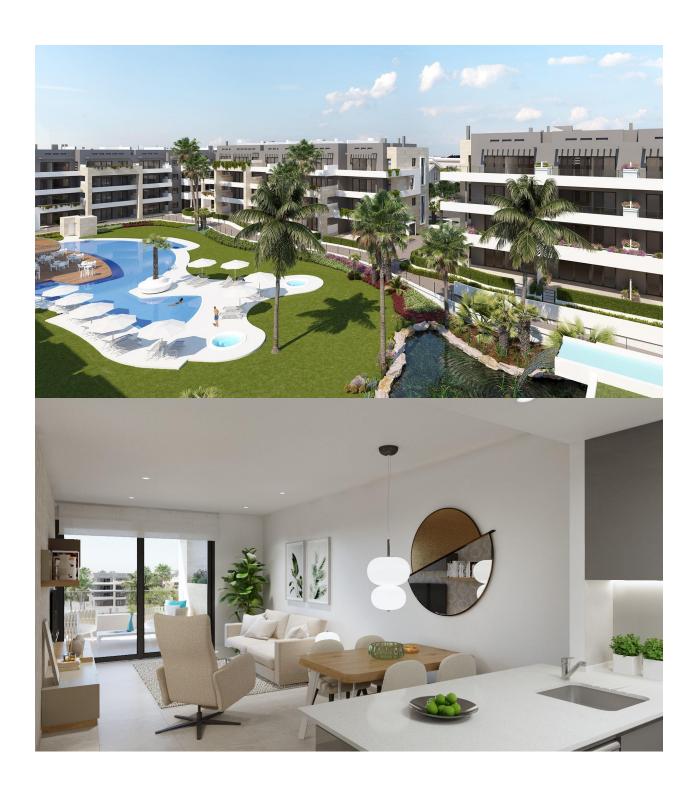

#### **DESCRIPTION**

NEW BUILD RESIDENTIAL COMPLEX IN PLAYA FLAMENCA New Build apartments in Playa Flamenca, 350m from the Zenia Boulevard Shopping Centre and 600m from the beach. Beautiful apartments by the sea in a residential complex with large common areas including parks, swimming pools, gym, sauna and pedestrian paths. The residential has apartments with 2 and 3 bedrooms (with 1 or 2 bathrooms) with air conditioning through ducts and underfloor heating in the bathrooms. Private garden and large porches on the ground floor; bright and spacious terraces on intermediate floors and magnificent private solariums for the third and last floors. All with parking space included in the price. Residential that enjoys an exceptional situation next to Flamenca beach, shopping centers and an excellent connection with the AP-7 highway. The opportunity to live near the sea in an idyllic setting, designed to offer a sustainable and healthy lifestyle, which exudes open spaces, green areas and architectural harmony. Its design includes

facades with planters, large flowerpots, stone porticoes that complete a scenic route full of native flora in which there is no lack of a lake, fountains, a swimming pool with an integrated chill out lounge area, jacuzzis, and an aquatic children's play area. A glass-enclosed gym with panoramic views over the lake, an exercise room and a Finnish sauna complete the extensive list of amenities. Playa Flamenca is a quiet beach-side residential urbanization, located 40 minutes drive from Alicante airport and 15 minutes drive from the bustling town of Torrevieja.