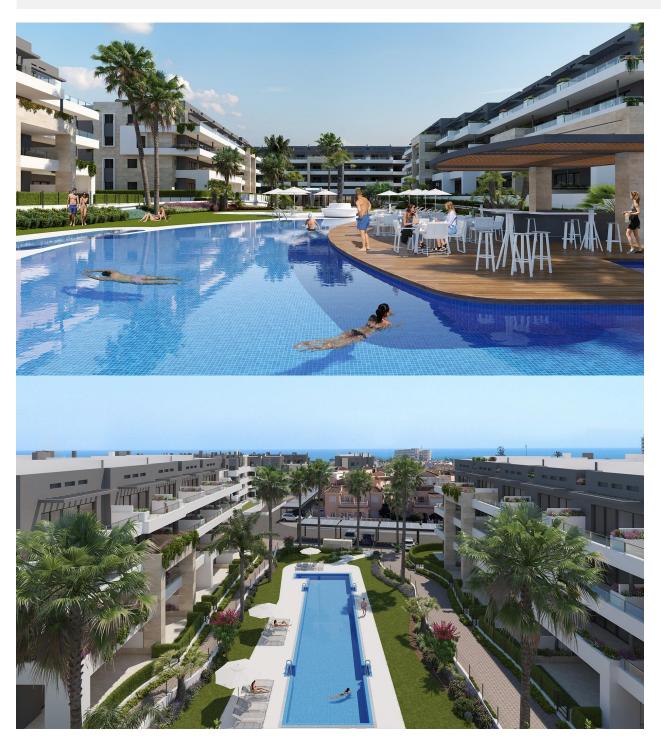

#### **DESCRIPTION**

NEW BUILD RESIDENTIAL COMPLEX IN PLAYA FLAMENCA New Build apartments in Playa Flamenca, 350m from the Zenia Boulevard Shopping Centre and 600m from the beach. Beautiful apartments by the sea in a residential complex with large common areas including parks, swimming pools, gym, sauna and pedestrian paths. The residential has apartments with 2 and 3 bedrooms (with 1 or 2 bathrooms) with air conditioning through ducts and underfloor heating in the bathrooms. Private garden and large porches on the ground floor; bright and spacious terraces on intermediate floors and magnificent private solariums for the third and last floors. All with parking space included in the price. Residential that enjoys an exceptional situation next to Flamenca beach, shopping centers and an excellent connection with the AP-7 highway. The opportunity to live near the sea in an idyllic setting, designed to offer a sustainable and healthy lifestyle, which exudes open spaces, green areas and architectural harmony. Its design includes

facades with planters, large flowerpots, stone porticoes that complete a scenic route full of native flora in which there is no lack of a lake, fountains, a swimming pool with an integrated chill out lounge area, jacuzzis, and an aquatic children's play area. A glass-enclosed gym with panoramic views over the lake, an exercise room and a Finnish sauna complete the extensive list of amenities. Playa Flamenca is a quiet beach-side residential urbanization, located 40 minutes drive from Alicante airport and 15 minutes drive from the bustling town of Torrevieja.