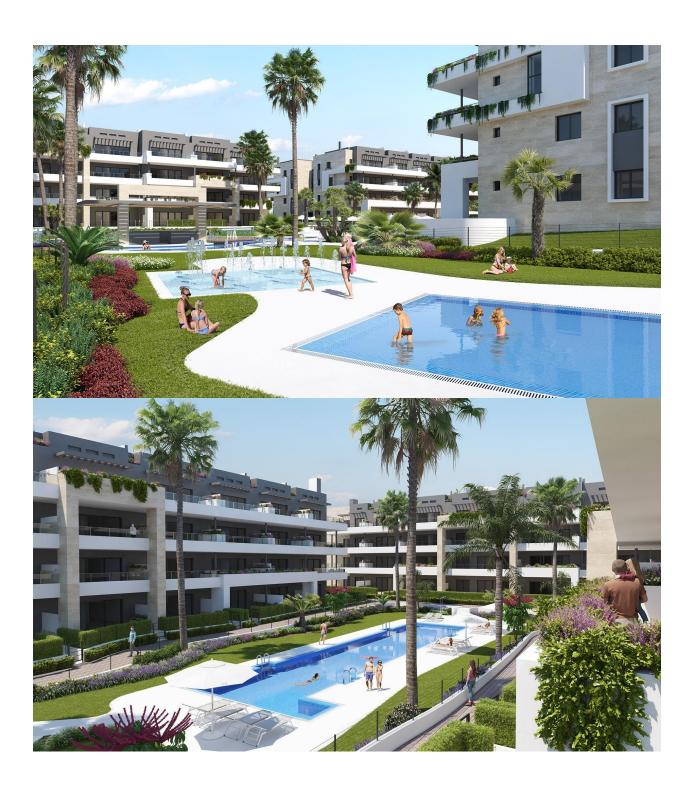

#### **DESCRIPTION**

NEW BUILD RESIDENTIAL COMPLEX IN PLAYA FLAMENCA New Build apartments in Playa Flamenca, 350m from the Zenia Boulevard Shopping Centre and 600m from the beach. Beautiful apartments by the sea in a residential complex with large common areas including parks, swimming pools, gym, sauna and pedestrian paths. The residential has apartments with 2 and 3 bedrooms (with 1 or 2 bathrooms) with air conditioning through ducts and underfloor heating in the bathrooms. Private garden and large porches on the ground floor; bright and spacious terraces on intermediate floors and magnificent private solariums for the third and last floors. All with parking space included in the price. Residential that enjoys an exceptional situation next to Flamenca beach, shopping centers and an excellent connection with the AP-7 highway. The opportunity to live near the sea in an idyllic setting, designed to offer a sustainable and healthy lifestyle, which exudes open spaces, green areas and architectural harmony. Its design includes

facades with planters, large flowerpots, stone porticoes that complete a scenic route full of native flora in which there is no lack of a lake, fountains, a swimming pool with an integrated chill out lounge area, jacuzzis, and an aquatic children's play area. A glass-enclosed gym with panoramic views over the lake, an exercise room and a Finnish sauna complete the extensive list of amenities. Playa Flamenca is a quiet beach-side residential urbanization, located 40 minutes drive from Alicante airport and 15 minutes drive from the bustling town of Torrevieja.