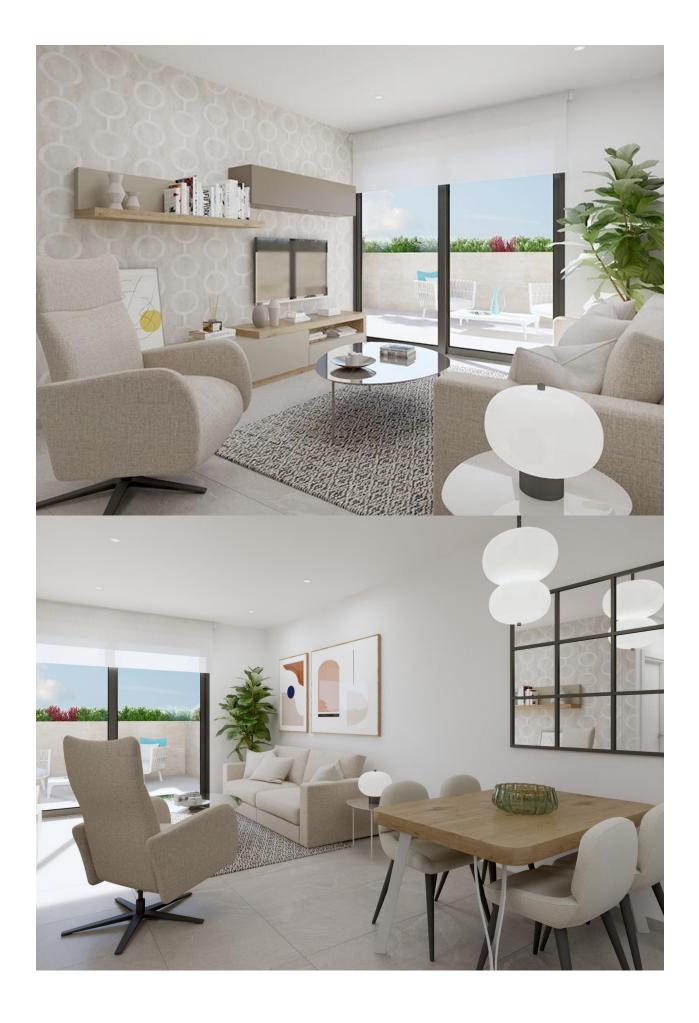

## **MAIN LIVING AREA**

- Sauna
- Bathroom en-suite

• Central electric heating

• Gym

**HEATING** 

#### **KITCHEN**

- Open kitchen
- Equipped kitchen • Granite countertop

- Reinforced door