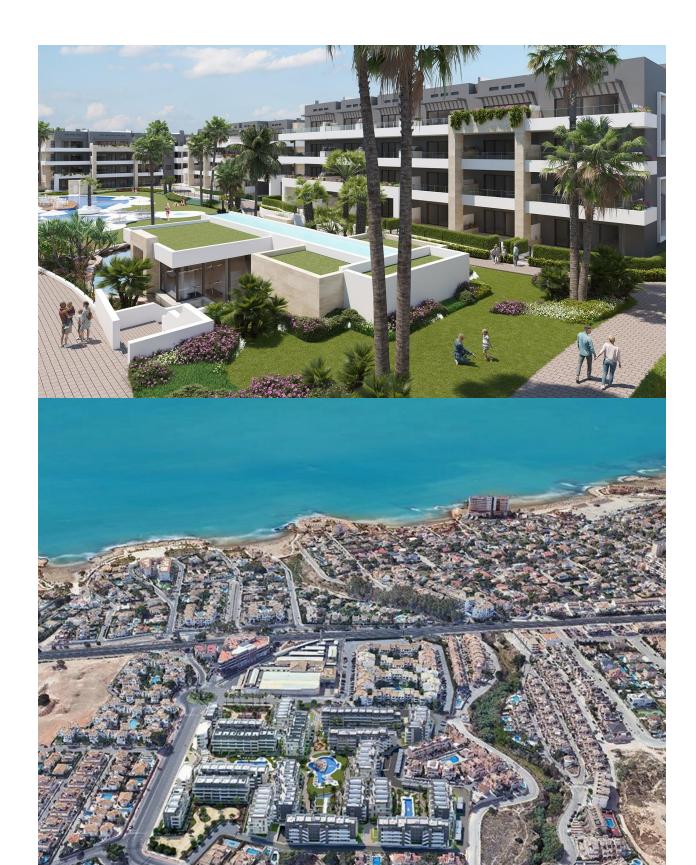

#### **DESCRIPTION**

NEW BUILD RESIDENTIAL COMPLEX IN PLAYA FLAMENCA New Build apartments in Playa Flamenca, 350m from the Zenia Boulevard Shopping Centre and 600m from the beach. Beautiful apartments by the sea in a residential complex with large common areas including parks, swimming pools, gym, sauna and pedestrian paths. The residential has apartments with 2 and 3 bedrooms (with 1 or 2 bathrooms) with air conditioning through ducts and underfloor heating in the bathrooms. Private garden and large porches on the ground floor; bright and spacious terraces on intermediate floors and magnificent private solariums for the third and last floors. All with parking space included in the price. Residential that enjoys an exceptional situation next to Flamenca beach, shopping centers and an excellent connection with the AP-7 highway. The opportunity to live near the sea in an idyllic setting, designed to offer a sustainable and healthy lifestyle, which exudes open spaces, green areas and architectural harmony. Its design includes

facades with planters, large flowerpots, stone porticoes that complete a scenic route full of native flora in which there is no lack of a lake, fountains, a swimming pool with an integrated chill out lounge area, jacuzzis, and an aquatic children's play area. A glass-enclosed gym with panoramic views over the lake, an exercise room and a Finnish sauna complete the extensive list of amenities. Playa Flamenca is a quiet beach-side residential urbanization, located 40 minutes drive from Alicante airport and 15 minutes drive from the bustling town of Torrevieja.

# **DISTANCE TO:**

Beach: 500 m Airport: 40 Km

Town center: 100 m