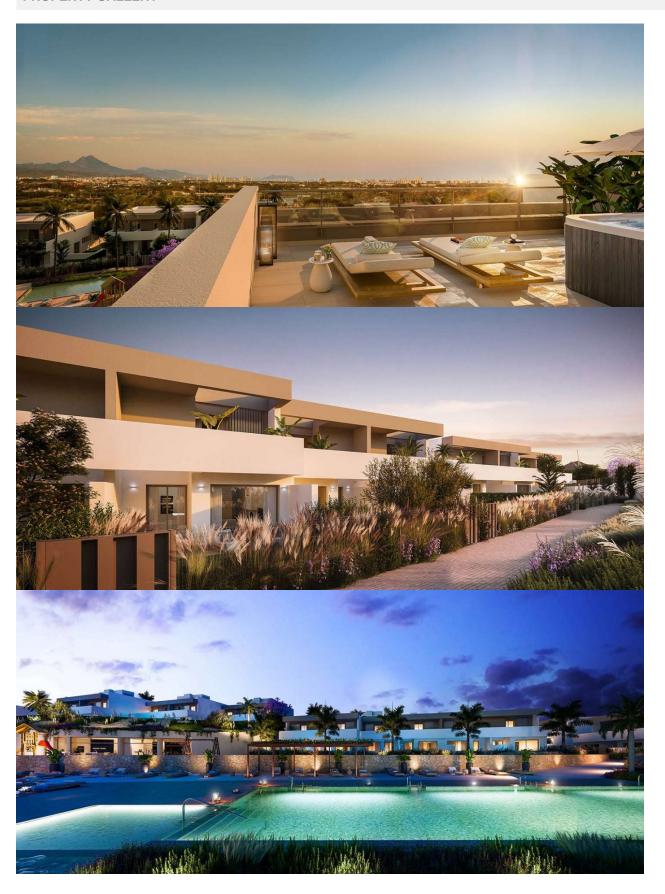

#### **DESCRIPTION**

NEW BUILT CHALETS IN VISTAHERMOSA (ALICANTE) Chalets with 4 and 5 bedrooms, located in the privileged residential area of ??Vistahermosa Norte. Avant-garde architecture integrated into its environment: So that you can enjoy your new home even before entering it, the residential offers a differentiating and modern architecture signed by Ramón Esteve Estudio. The team of professionals that make up this office of architects proposes in your urbanization a set of refined and straight lines with spacious, comfortable interiors and with great prominence of natural light. Personalization options: allows you to configure different aspects of the distribution, finishes and options of your home. Adapt your new home to your tastes and preferences and create the environment you have always wanted. Your villa near the center and the sea: In the surroundings of the residential you can find all kinds of services; schools, health centers, hospitals, sports centers, supermarkets, etc. The residential is located just 10 minutes from the center of Alicante and perfectly connected also by urban bus line 10 and with direct access to Avda. De Denia, the main artery that connects both with the center of Alicante and with the area of Beaches such as La

# **VIEWS**

GARDEN AND TERRACES

- Modern
- Contemporary
- Panoramic views

• Private garden

"OUR EXPERIENCE IS YOUR GUARANTEE"