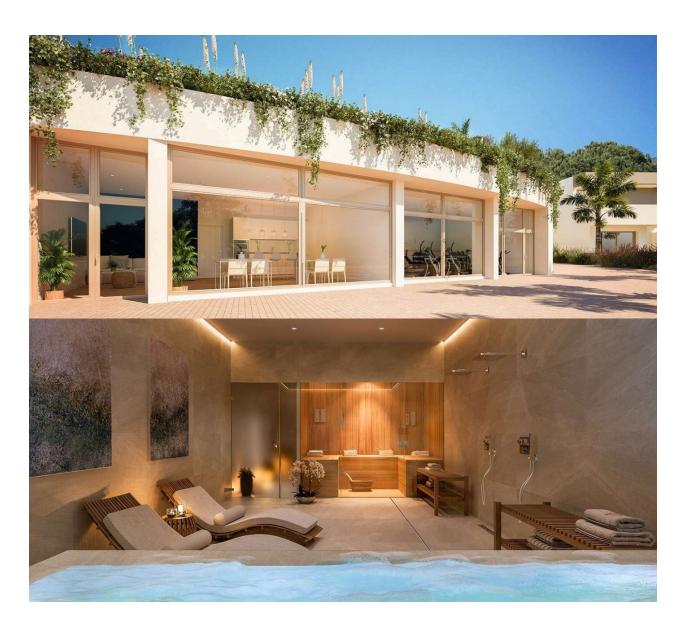

#### **DESCRIPTION**

NEW BUILT CHALETS IN VISTAHERMOSA (ALICANTE) Chalets with 4 and 5 bedrooms, located in the privileged residential area of ??Vistahermosa Norte. Avant-garde architecture integrated into its environment: So that you can enjoy your new home even before entering it, the residential offers a differentiating and modern architecture signed by Ramón Esteve Estudio. The team of professionals that make up this office of architects proposes in your urbanization a set of refined and straight lines with spacious, comfortable interiors and with great prominence of natural light. Personalization options: allows you to configure different aspects of the distribution, finishes and options of your home. Adapt your new home to your tastes and preferences and create the environment you have always wanted. Your villa near the center and the sea: In the surroundings of the residential you can find all kinds of services; schools, health centers, hospitals, sports centers, supermarkets, etc. The residential is located just 10 minutes from the center of Alicante and perfectly connected also by urban bus line 10 and with direct access to Avda. De Denia, the main artery that connects both with the center of Alicante and with the area of Beaches such as La