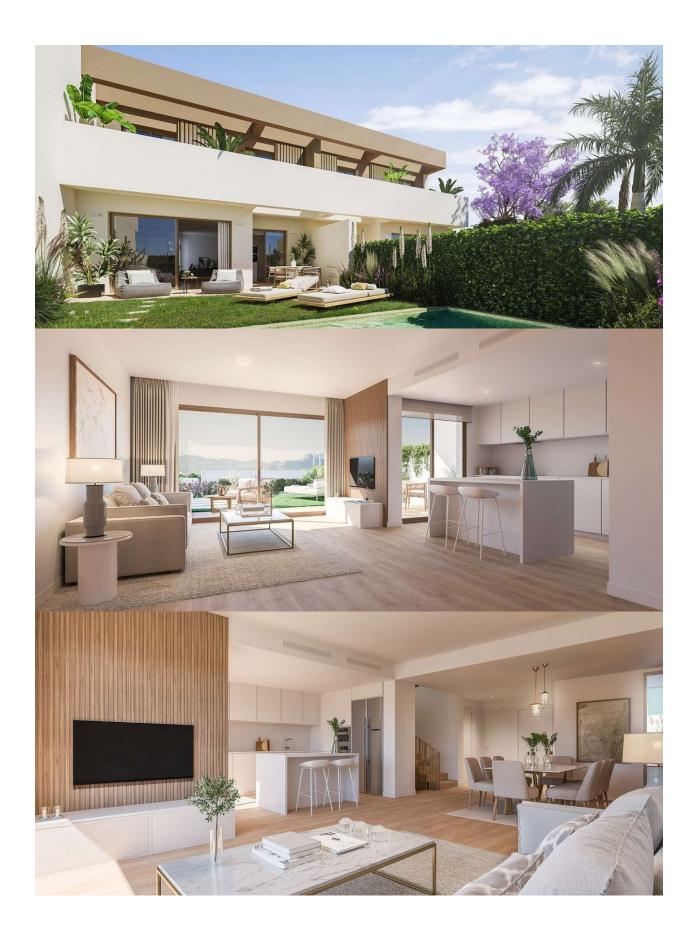

#### **DESCRIPTION**

NEW BUILT CHALETS IN VISTAHERMOSA (ALICANTE) Chalets with 4 and 5 bedrooms, located in the privileged residential area of ??Vistahermosa Norte. Avant-garde architecture integrated into its environment: So that you can enjoy your new home even before entering it, the residential offers a differentiating and modern architecture signed by Ramón Esteve Estudio. The team of professionals that make up this office of architects proposes in your urbanization a set of refined and straight lines with spacious, comfortable interiors and with great prominence of natural light. Personalization options: allows you to configure different aspects of the distribution, finishes and options of your home. Adapt your new home to your tastes and preferences and create the environment you have always wanted. Your villa near the center and the sea: In the surroundings of the residential you can find all kinds of services; schools, health centers, hospitals, sports centers, supermarkets, etc. The residential is located just 10 minutes from the center of Alicante and perfectly connected also by urban bus line 10 and with direct access to Avda. De Denia, the main artery that connects both with the center of Alicante and with the area of Beaches such as La

# **VIEWS**

GARDEN AND TERRACES

- Modern
- Contemporary
- Panoramic views

• Private garden

"OUR EXPERIENCE IS YOUR GUARANTEE"