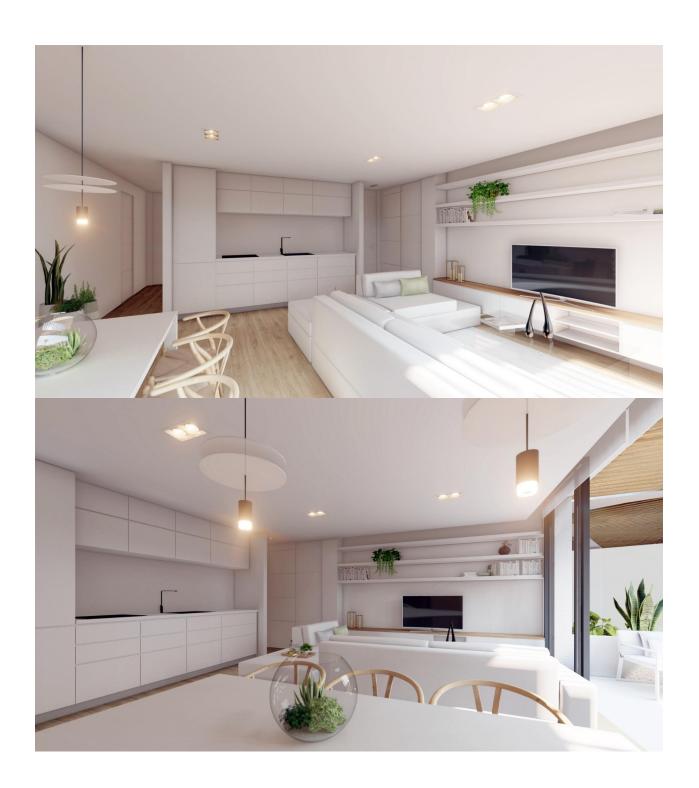

#### **DESCRIPTION**

NEW BUILD RESIDENTIAL COMPLEX IN LA MANGA CLUB RESORT New Build exclusive residential of 42 apartments ideal for personal use or investment in on of the famous La Manga Club Resorts. These modern, light-filled residences afford stunning views of the Mar Menor, and their spacious terraces and the community pool let you enjoy the Mediterranean sun to the fullest. These are the last central development of new-build homes at La Manga Club, just a 5-minute walk from all the shops and restaurants. Sports rights are included and each home include a storage facility. One leaf internal doors of 210x82,5x4 cm., of MDF board, pre-lacquered in white, with horizontal slots every 50 cm. Prefabricated imbedded cabinet with sliding doors, of MDF board panelling, pre-lacquered in white. In bathrooms, tiling with porcelain stoneware, size 60 x 30 cm, set on a supporting surface of laminated plasterboard interior wall. In kitchens, tiling with porcelain stoneware tiles, size 60 x 30 cm, set on a supporting surface of laminated plasterboard interior wall. Aerothermal heating system, air conditioning and sanitary hot water. High efficiency fan coils. DOUBLE FLOW mechanically controlled ventilation. Armoured entry door block. White

finish. Security Class 3. Folding metallic gate for vehicle access. Manual opening one-sided metallic gate for pedestrian access. La Manga Club is one of Europe's leading sport and leisure resorts. Bordered by natural parks and unspoilt beaches, its privileged location boasts exclusive holiday and residential accommodation on the Spanish Mediterranean coast. Founded in 1972, La Manga Club is a warm, safe, and vibrant community that has long attracted families and golf lovers with its diverse and outstanding leisure offer. La Manga Club enjoys excellent air connections. The local airports of Corvera (only 50 km away) and Alicante (less than 100 km away) offer regular flights to the rest of Europe, making it easy to arrive and depart from the resort.