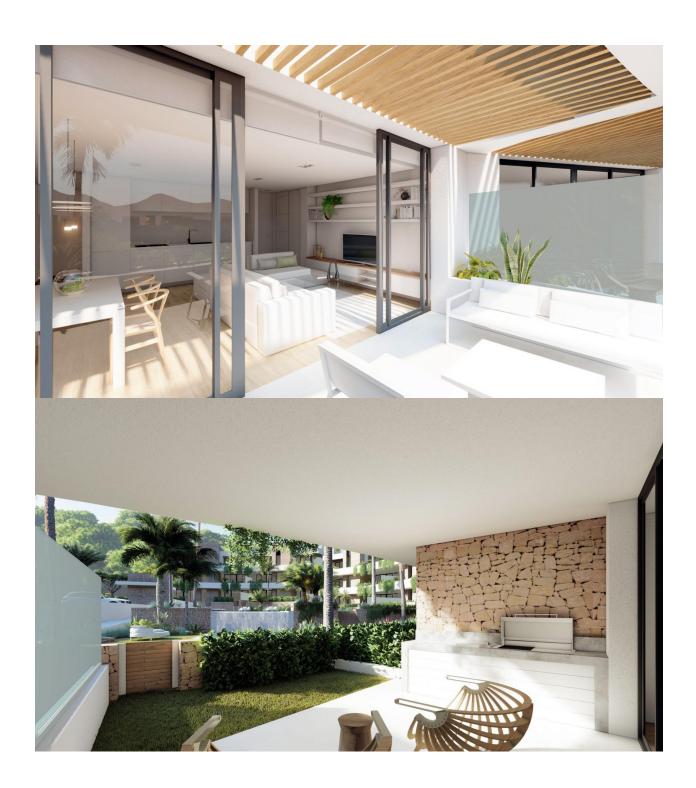

#### **DESCRIPTION**

NEW BUILD RESIDENTIAL COMPLEX IN LA MANGA CLUB RESORT New Build exclusive residential of 42 apartments ideal for personal use or investment in on of the famous La Manga Club Resorts. These modern, light-filled residences afford stunning views of the Mar Menor, and their spacious terraces and the community pool let you enjoy the Mediterranean sun to the fullest. These are the last central development of new-build homes at La Manga Club, just a 5-minute walk from all the shops and restaurants. Sports rights are included and each home include a storage facility. One leaf internal doors of 210x82,5x4 cm., of MDF board, pre-lacquered in white, with horizontal slots every 50 cm. Prefabricated imbedded cabinet with sliding doors, of MDF board panelling, pre-lacquered in white. In bathrooms, tiling with porcelain stoneware, size 60 x 30 cm, set on a supporting surface of laminated plasterboard interior wall. In kitchens, tiling with porcelain stoneware tiles, size 60 x 30 cm, set on a supporting surface of laminated plasterboard interior wall. Aerothermal heating system, air conditioning and sanitary hot water. High efficiency fan coils. DOUBLE FLOW mechanically controlled ventilation. Armoured entry door block. White

# GARDEN AND TERRACES

- Fenced
- Private garden