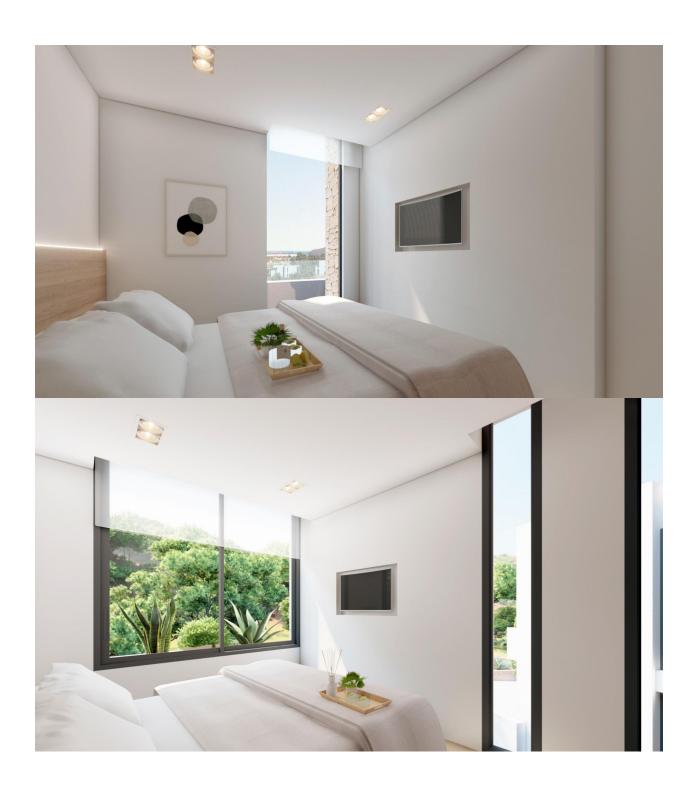

#### **DESCRIPTION**

NEW BUILD RESIDENTIAL COMPLEX IN LA MANGA CLUB RESORT New Build exclusive residential of 42 apartments ideal for personal use or investment in on of the famous La Manga Club Resorts. These modern, light-filled residences afford stunning views of the Mar Menor, and their spacious terraces and the community pool let you enjoy the Mediterranean sun to the fullest. These are the last central development of new-build homes at La Manga Club, just a 5-minute walk from all the shops and restaurants. Sports rights are included and each home include a storage facility. One leaf internal doors of 210x82,5x4 cm., of MDF board, pre-lacquered in white, with horizontal slots every 50 cm. Prefabricated imbedded cabinet with sliding doors, of MDF board panelling, pre-lacquered in white. In bathrooms, tiling with porcelain stoneware, size 60 x 30 cm, set on a supporting surface of laminated plasterboard interior wall. In kitchens, tiling with porcelain stoneware tiles, size 60 x 30 cm, set on a supporting surface of laminated plasterboard interior wall. Aerothermal heating system, air conditioning and sanitary hot water. High efficiency fan coils. DOUBLE FLOW mechanically controlled ventilation. Armoured entry door block. White