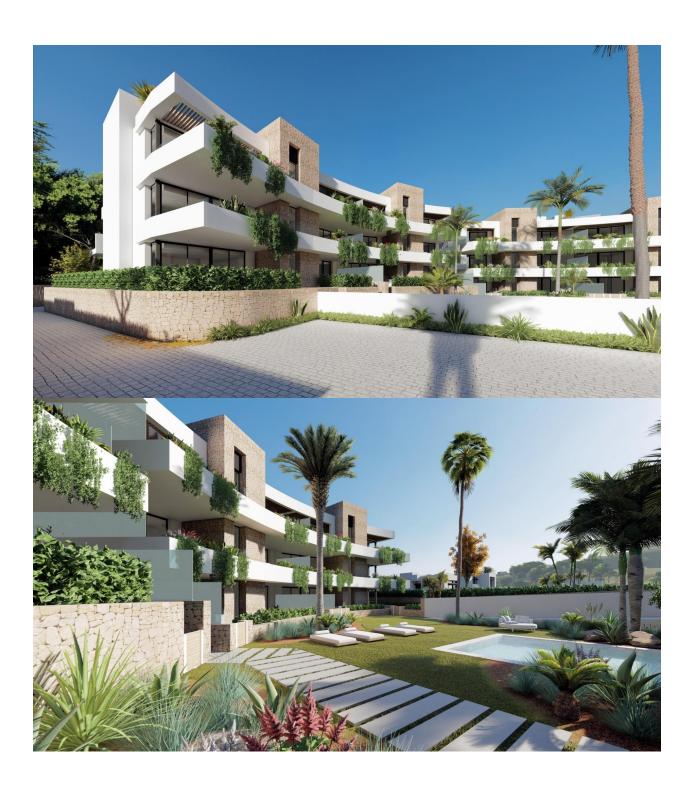

#### **DESCRIPTION**

NEW BUILD RESIDENTIAL COMPLEX IN LA MANGA CLUB RESORT New Build exclusive residential of 42 apartments ideal for personal use or investment in on of the famous La Manga Club Resorts. These modern, light-filled residences afford stunning views of the Mar Menor, and their spacious terraces and the community pool let you enjoy the Mediterranean sun to the fullest. These are the last central development of new-build homes at La Manga Club, just a 5-minute walk from all the shops and restaurants. Sports rights are included and each home include a storage facility. One leaf internal doors of 210x82,5x4 cm., of MDF board, pre-lacquered in white, with horizontal slots every 50 cm. Prefabricated imbedded cabinet with sliding doors, of MDF board panelling, pre-lacquered in white. In bathrooms, tiling with porcelain stoneware, size 60 x 30 cm, set on a supporting surface of laminated plasterboard interior wall. In kitchens, tiling with porcelain stoneware tiles, size 60 x 30 cm, set on a supporting surface of laminated plasterboard interior wall. Aerothermal heating system, air conditioning and sanitary hot water. High efficiency fan coils. DOUBLE FLOW mechanically controlled ventilation. Armoured entry door block. White

finish. Security Class 3. Folding metallic gate for vehicle access. Manual opening one-sided metallic gate for pedestrian access. La Manga Club is one of Europe's leading sport and leisure resorts. Bordered by natural parks and unspoilt beaches, its privileged location boasts exclusive holiday and residential accommodation on the Spanish Mediterranean coast. Founded in 1972, La Manga Club is a warm, safe, and vibrant community that has long attracted families and golf lovers with its diverse and outstanding leisure offer. La Manga Club enjoys excellent air connections. The local airports of Corvera (only 50 km away) and Alicante (less than 100 km away) offer regular flights to the rest of Europe, making it easy to arrive and depart from the resort.