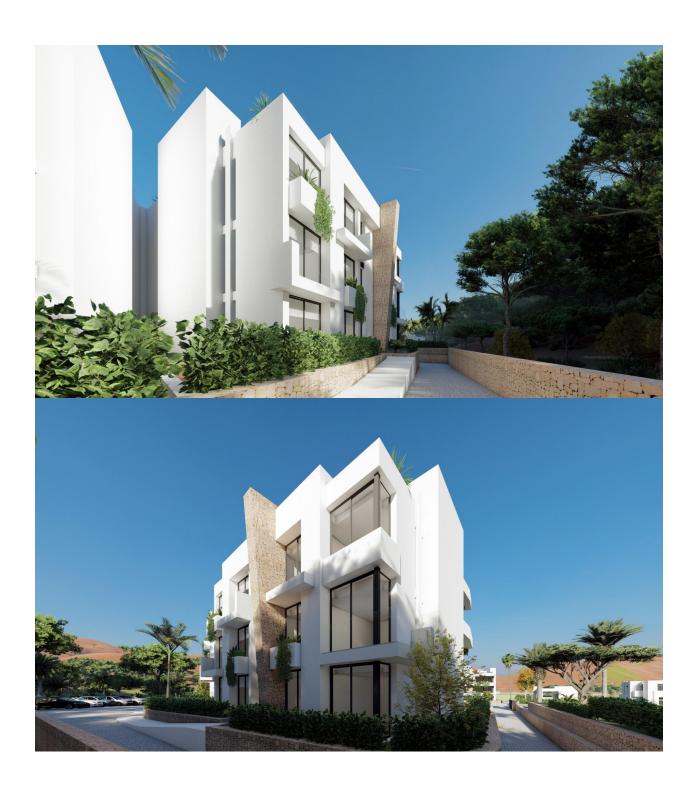

#### **DESCRIPTION**

NEW BUILD RESIDENTIAL COMPLEX IN LA MANGA CLUB RESORT New Build exclusive residential of 42 apartments ideal for personal use or investment in on of the famous La Manga Club Resorts. These modern, light-filled residences afford stunning views of the Mar Menor, and their spacious terraces and the community pool let you enjoy the Mediterranean sun to the fullest. These are the last central development of new-build homes at La Manga Club, just a 5-minute walk from all the shops and restaurants. Sports rights are included and each home include a storage facility. One leaf internal doors of 210x82,5x4 cm., of MDF board, pre-lacquered in white, with horizontal slots every 50 cm. Prefabricated imbedded cabinet with sliding doors, of MDF board panelling, pre-lacquered in white. In bathrooms, tiling with porcelain stoneware, size 60 x 30 cm, set on a supporting surface of laminated plasterboard interior wall. In kitchens, tiling with porcelain stoneware tiles, size 60 x 30 cm, set on a supporting surface of laminated plasterboard interior wall. Aerothermal heating system, air conditioning and sanitary hot water. High efficiency fan coils. DOUBLE FLOW mechanically controlled ventilation. Armoured entry door block. White

finish. Security Class 3. Folding metallic gate for vehicle access. Manual opening one-sided metallic gate for pedestrian access. La Manga Club is one of Europe's leading sport and leisure resorts. Bordered by natural parks and unspoilt beaches, its privileged location boasts exclusive holiday and residential accommodation on the Spanish Mediterranean coast. Founded in 1972, La Manga Club is a warm, safe, and vibrant community that has long attracted families and golf lovers with its diverse and outstanding leisure offer. La Manga Club enjoys excellent air connections. The local airports of Corvera (only 50 km away) and Alicante (less than 100 km away) offer regular flights to the rest of Europe, making it easy to arrive and depart from the resort.