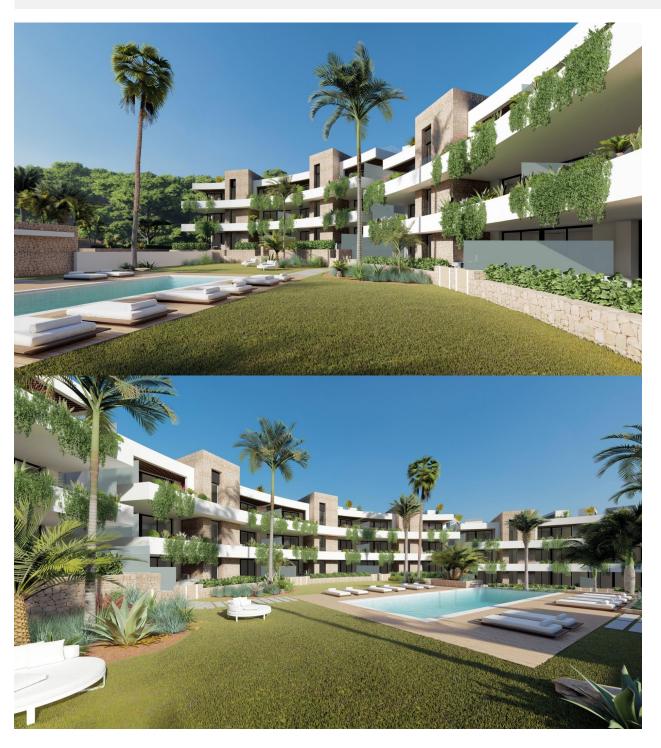

#### **DESCRIPTION**

NEW BUILD RESIDENTIAL COMPLEX IN LA MANGA CLUB RESORT New Build exclusive residential of 42 apartments ideal for personal use or investment in on of the famous La Manga Club Resorts. These modern, light-filled residences afford stunning views of the Mar Menor, and their spacious terraces and the community pool let you enjoy the Mediterranean sun to the fullest. These are the last central development of new-build homes at La Manga Club, just a 5-minute walk from all the shops and restaurants. Sports rights are included and each home include a storage facility. One leaf internal doors of 210x82,5x4 cm., of MDF board, pre-lacquered in white, with horizontal slots every 50 cm. Prefabricated imbedded cabinet with sliding doors, of MDF board panelling, pre-lacquered in white. In bathrooms, tiling with porcelain stoneware, size 60 x 30 cm, set on a supporting surface of laminated plasterboard interior wall. In kitchens, tiling with porcelain stoneware tiles, size 60 x 30 cm, set on a supporting surface of laminated plasterboard interior wall. Aerothermal heating system, air conditioning and sanitary hot water. High efficiency fan coils. DOUBLE FLOW mechanically controlled ventilation. Armoured entry door block. White

finish. Security Class 3. Folding metallic gate for vehicle access. Manual opening one-sided metallic gate for pedestrian access. La Manga Club is one of Europe's leading sport and leisure resorts. Bordered by natural parks and unspoilt beaches, its privileged location boasts exclusive holiday and residential accommodation on the Spanish Mediterranean coast. Founded in 1972, La Manga Club is a warm, safe, and vibrant community that has long attracted families and golf lovers with its diverse and outstanding leisure offer. La Manga Club enjoys excellent air connections. The local airports of Corvera (only 50 km away) and Alicante (less than 100 km away) offer regular flights to the rest of Europe, making it easy to arrive and depart from the resort.