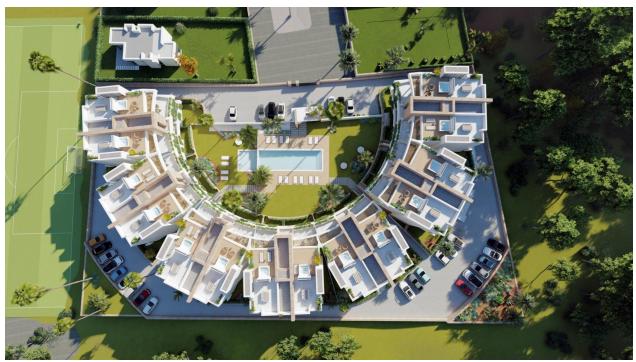

#### **DESCRIPTION**

NEW BUILD RESIDENTIAL COMPLEX IN LA MANGA CLUB RESORT New Build exclusive residential of 42 apartments ideal for personal use or investment in on of the famous La Manga Club Resorts. These modern, light-filled residences afford stunning views of the Mar Menor, and their spacious terraces and the community pool let you enjoy the Mediterranean sun to the fullest. These are the last central development of new-build homes at La Manga Club, just a 5-minute walk from all the shops and restaurants. Sports rights are included and each home include a storage facility. One leaf internal doors of 210x82,5x4 cm., of MDF board, pre-lacquered in white, with horizontal slots every 50 cm. Prefabricated imbedded cabinet with sliding doors, of MDF board panelling, pre-lacquered in white. In bathrooms, tiling with porcelain stoneware, size 60 x 30 cm, set on a supporting surface of laminated plasterboard interior wall. In kitchens, tiling with porcelain stoneware tiles, size 60 x 30 cm, set on a supporting surface of laminated plasterboard interior wall. Aerothermal heating system, air conditioning and sanitary hot water. High efficiency fan coils. DOUBLE FLOW mechanically controlled ventilation. Armoured entry door block. White

finish. Security Class 3. Folding metallic gate for vehicle access. Manual opening one-sided metallic gate for pedestrian access. La Manga Club is one of Europe's leading sport and leisure resorts. Bordered by natural parks and unspoilt beaches, its privileged location boasts exclusive holiday and residential accommodation on the Spanish Mediterranean coast. Founded in 1972, La Manga Club is a warm, safe, and vibrant community that has long attracted families and golf lovers with its diverse and outstanding leisure offer. La Manga Club enjoys excellent air connections. The local airports of Corvera (only 50 km away) and Alicante (less than 100 km away) offer regular flights to the rest of Europe, making it easy to arrive and depart from the resort.