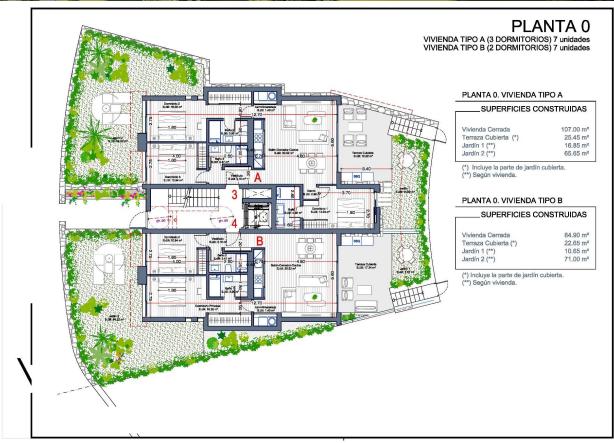

REF: # 11329 LA MANGA DEL MAR MENOR

| INFO              |                           |
|-------------------|---------------------------|
| PRICE:            | 491.000 €                 |
| PROPERTY<br>TYPE: | Apartment                 |
| CITY:             | La Manga Del<br>Mar Menor |
| BEDROOMS:         | 3                         |
| Bathrooms:        | 2                         |
| Build ( m2 ):     | 119                       |
| Plot ( m2 ):      | 81                        |
| Terrace ( m2 ):   | 25                        |
| Year:             | -                         |
| Floor:            | -                         |
| Old price         | -                         |

#### **DESCRIPTION**

NEW BUILD RESIDENTIAL COMPLEX IN LA MANGA CLUB RESORT New Build exclusive residential of 42 apartments ideal for personal use or investment in on of the famous La Manga Club Resorts. These modern, light-filled residences afford stunning views of the Mar Menor, and their spacious terraces and the community pool let you enjoy the Mediterranean sun to the fullest. These are the last central development of new-build homes at La Manga Club, just a 5-minute walk from all the shops and restaurants. Sports rights are included and each home include a storage facility. One leaf internal doors of 210x82,5x4 cm., of MDF board, pre-lacquered in white, with horizontal slots every 50 cm. Prefabricated imbedded cabinet with sliding doors, of MDF board panelling, pre-lacquered in white. In bathrooms, tiling with porcelain stoneware, size 60 x 30 cm, set on a supporting surface of laminated plasterboard interior wall. In kitchens, tiling with porcelain stoneware tiles, size 60 x 30 cm, set on a supporting surface of laminated plasterboard interior wall. Aerothermal heating system, air conditioning and sanitary hot water. High efficiency fan coils. DOUBLE FLOW mechanically controlled ventilation. Armoured entry door block. White