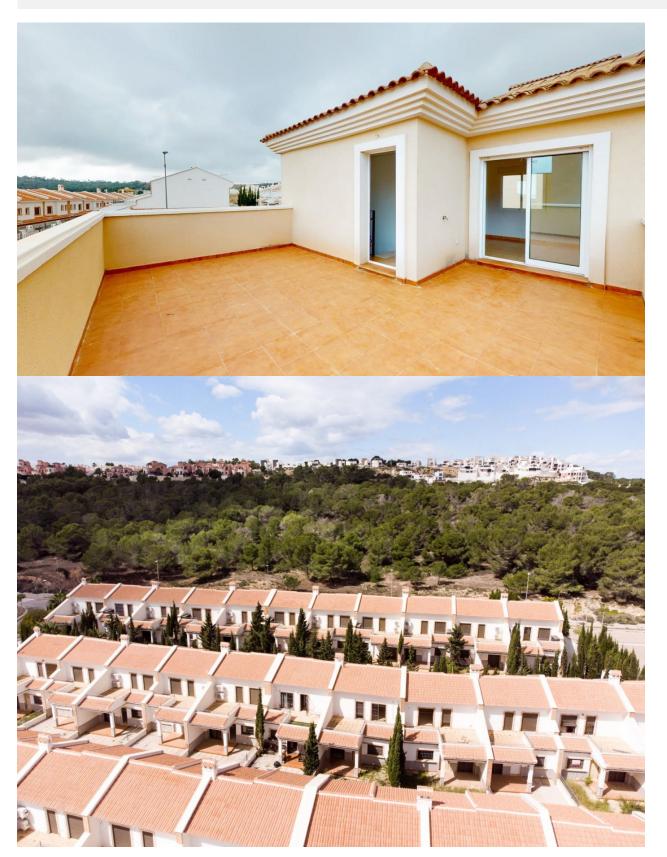

## **DESCRIPTION**

TURNKEY TOWNHOUSES IN A QUIET RURAL ENVIRONMENT !!! 2 and 3 bedroom homes, with high quality interior and exterior finishes, magnificent unobstructed views and great integration with the natural environment. The unique natural environment offers the possibility of having a healthy way of life; away from stress, noise, pollution; in short, something like a paradise. And, at the same time, just 6 km away, are the beaches and services of the city of Torrevieja. The houses are of traditional Mediterranean architectural style, with natural stone and granite finishes, with large gardens, private solarium terraces and parking within the plots. Some units also have a basement where 2 additional bedrooms can be fitted. A beautiful communal pool completes the offer of common areas. Homes completely finished and ready to move into.

## **VIEWS**

GARDEN AND TERRACES

• Panoramic views

• Private garden

"OUR EXPERIENCE IS YOUR GUARANTEE"