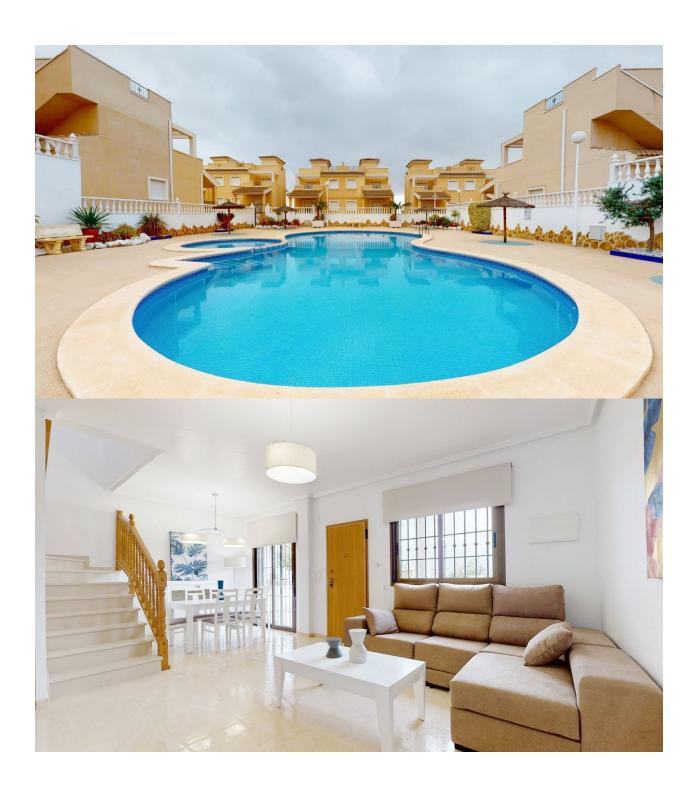

## **DESCRIPTION**

TURNKEY TOWNHOUSES IN A QUIET RURAL ENVIRONMENT !!! 2 and 3 bedroom homes, with high quality interior and exterior finishes, magnificent unobstructed views and great integration with the natural environment. The unique natural environment offers the possibility of having a healthy way of life; away from stress, noise, pollution; in short, something like a paradise. And, at the same time, just 6 km away, are the beaches and services of the city of Torrevieja. The houses are of traditional Mediterranean architectural style, with natural stone and granite finishes, with large gardens, private solarium terraces and parking within the plots. Some units also have a basement where 2 additional bedrooms can be fitted. A beautiful communal pool completes the offer of common areas. Homes completely finished and ready to move into.

## **VIEWS**

GARDEN AND TERRACES

• Panoramic views

• Private garden

"OUR EXPERIENCE IS YOUR GUARANTEE"