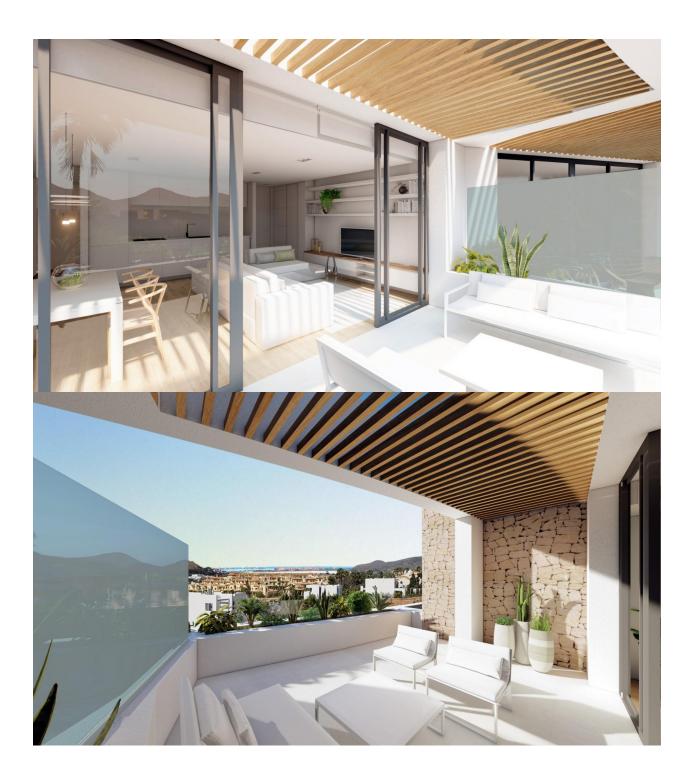

#### DESCRIPTION

NEW BUILD RESIDENTIAL COMPLEX IN LA MANGA CLUB RESORT New Build exclusive residential of 42 apartments ideal for personal use or investment in on of the famous La Manga Club Resorts. These modern, light-filled residences afford stunning views of the Mar Menor, and their spacious terraces and the community pool let you enjoy the Mediterranean sun to the fullest. These are the last central development of new-build homes at La Manga Club, just a 5-minute walk from all the shops and restaurants. Sports rights are included and each home include a storage facility. One leaf internal doors of 210x82,5x4 cm., of MDF board, pre-lacquered in white, with horizontal slots every 50 cm. Prefabricated imbedded cabinet with sliding doors, of MDF board panelling, pre-lacquered in white. In bathrooms, tiling with porcelain stoneware, size 60 x 30 cm, set on a supporting surface of laminated plasterboard interior wall. In kitchens, tiling with porcelain stoneware tiles, size 60 x 30 cm, set on a supporting surface of laminated plasterboard interior wall. Aerothermal heating system, air conditioning and sanitary hot water. High efficiency fan coils. DOUBLE FLOW mechanically controlled ventilation. Armoured entry door block. White

## VIEWS

• Panoramic views

### GARDEN AND TERRACES

Central airconditioning

Parking no Cars: 1

• Fenced