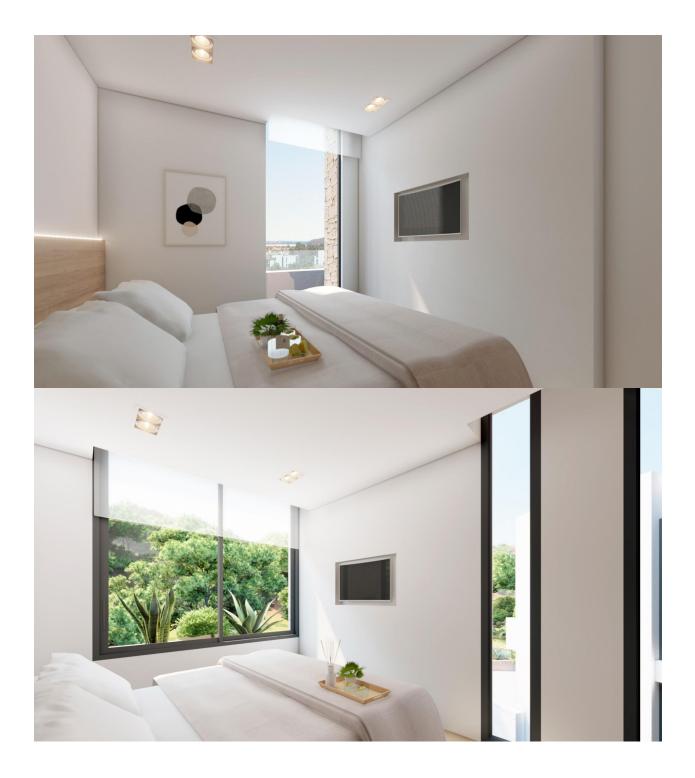

#### DESCRIPTION

NEW BUILD RESIDENTIAL COMPLEX IN LA MANGA CLUB RESORT New Build exclusive residential of 42 apartments ideal for personal use or investment in on of the famous La Manga Club Resorts. These modern, light-filled residences afford stunning views of the Mar Menor, and their spacious terraces and the community pool let you enjoy the Mediterranean sun to the fullest. These are the last central development of new-build homes at La Manga Club, just a 5-minute walk from all the shops and restaurants. Sports rights are included and each home include a storage facility. One leaf internal doors of 210x82,5x4 cm., of MDF board, pre-lacquered in white, with horizontal slots every 50 cm. Prefabricated imbedded cabinet with sliding doors, of MDF board panelling, pre-lacquered in white. In bathrooms, tiling with porcelain stoneware, size 60 x 30 cm, set on a supporting surface of laminated plasterboard interior wall. In kitchens, tiling with porcelain stoneware tiles, size 60 x 30 cm, set on a supporting surface of laminated plasterboard interior wall. Aerothermal heating system, air conditioning and sanitary hot water. High efficiency fan coils. DOUBLE FLOW mechanically controlled ventilation. Armoured entry door block. White