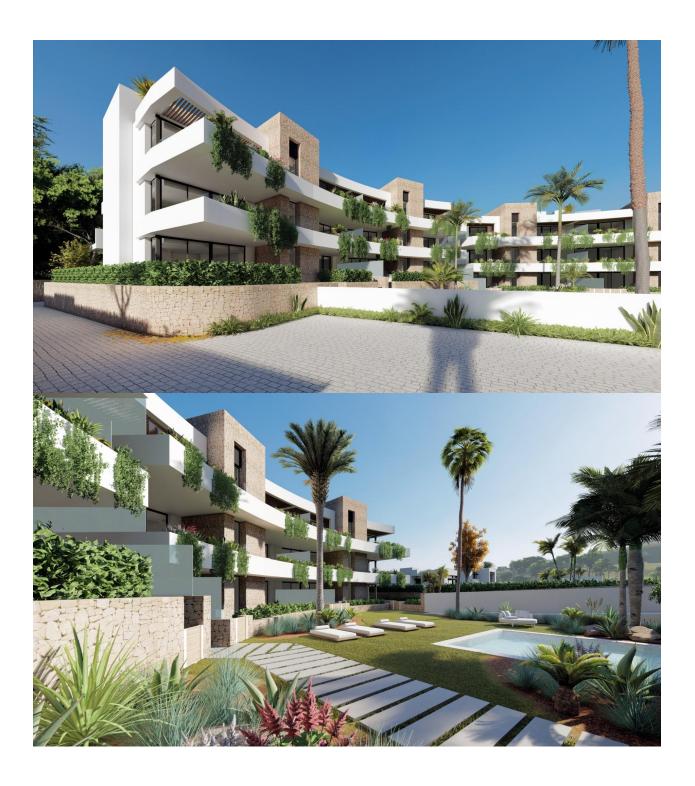

#### DESCRIPTION

NEW BUILD RESIDENTIAL COMPLEX IN LA MANGA CLUB RESORT New Build exclusive residential of 42 apartments ideal for personal use or investment in on of the famous La Manga Club Resorts. These modern, light-filled residences afford stunning views of the Mar Menor, and their spacious terraces and the community pool let you enjoy the Mediterranean sun to the fullest. These are the last central development of new-build homes at La Manga Club, just a 5-minute walk from all the shops and restaurants. Sports rights are included and each home include a storage facility. One leaf internal doors of 210x82,5x4 cm., of MDF board, pre-lacquered in white, with horizontal slots every 50 cm. Prefabricated imbedded cabinet with sliding doors, of MDF board panelling, pre-lacquered in white. In bathrooms, tiling with porcelain stoneware, size 60 x 30 cm, set on a supporting surface of laminated plasterboard interior wall. In kitchens, tiling with porcelain stoneware tiles, size 60 x 30 cm, set on a supporting surface of laminated plasterboard interior wall. Aerothermal heating system, air conditioning and sanitary hot water. High efficiency fan coils. DOUBLE FLOW mechanically controlled ventilation. Armoured entry door block. White

finish. Security Class 3. Folding metallic gate for vehicle access. Manual opening one-sided metallic gate for pedestrian access. La Manga Club is one of Europe's leading sport and leisure resorts. Bordered by natural parks and unspoilt beaches, its privileged location boasts exclusive holiday and residential accommodation on the Spanish Mediterranean coast. Founded in 1972, La Manga Club is a warm, safe, and vibrant community that has long attracted families and golf lovers with its diverse and outstanding leisure offer. La Manga Club enjoys excellent air connections. The local airports of Corvera (only 50 km away) and Alicante (less than 100 km away) offer regular flights to the rest of Europe, making it easy to arrive and depart from the resort.