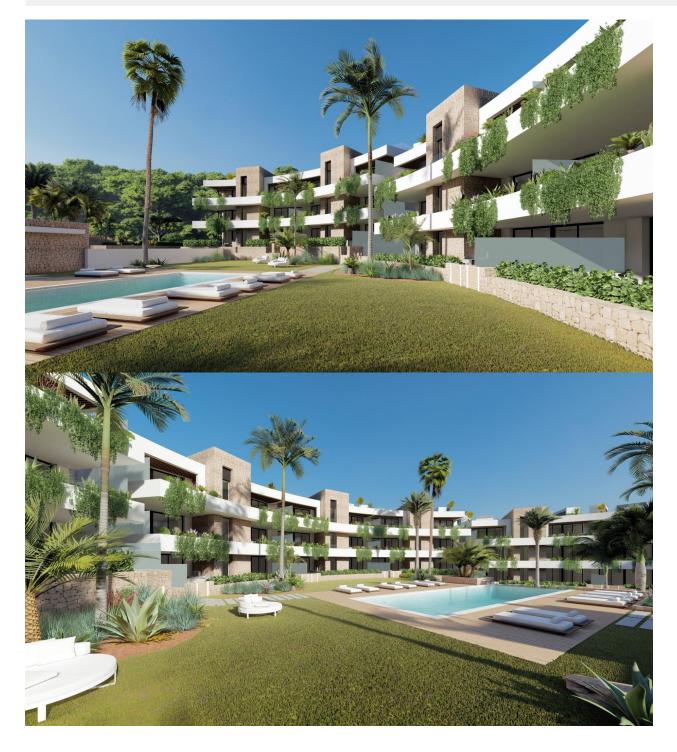

#### DESCRIPTION

NEW BUILD RESIDENTIAL COMPLEX IN LA MANGA CLUB RESORT New Build exclusive residential of 42 apartments ideal for personal use or investment in on of the famous La Manga Club Resorts. These modern, light-filled residences afford stunning views of the Mar Menor, and their spacious terraces and the community pool let you enjoy the Mediterranean sun to the fullest. These are the last central development of new-build homes at La Manga Club, just a 5-minute walk from all the shops and restaurants. Sports rights are included and each home include a storage facility. One leaf internal doors of 210x82,5x4 cm., of MDF board, pre-lacquered in white, with horizontal slots every 50 cm. Prefabricated imbedded cabinet with sliding doors, of MDF board panelling, pre-lacquered in white. In bathrooms, tiling with porcelain stoneware, size 60 x 30 cm, set on a supporting surface of laminated plasterboard interior wall. In kitchens, tiling with porcelain stoneware tiles, size 60 x 30 cm, set on a supporting surface of laminated plasterboard interior wall. Aerothermal heating system, air conditioning and sanitary hot water. High efficiency fan coils. DOUBLE FLOW mechanically controlled ventilation. Armoured entry door block. White

finish. Security Class 3. Folding metallic gate for vehicle access. Manual opening one-sided metallic gate for pedestrian access. La Manga Club is one of Europe's leading sport and leisure resorts. Bordered by natural parks and unspoilt beaches, its privileged location boasts exclusive holiday and residential accommodation on the Spanish Mediterranean coast. Founded in 1972, La Manga Club is a warm, safe, and vibrant community that has long attracted families and golf lovers with its diverse and outstanding leisure offer. La Manga Club enjoys excellent air connections. The local airports of Corvera (only 50 km away) and Alicante (less than 100 km away) offer regular flights to the rest of Europe, making it easy to arrive and depart from the resort.