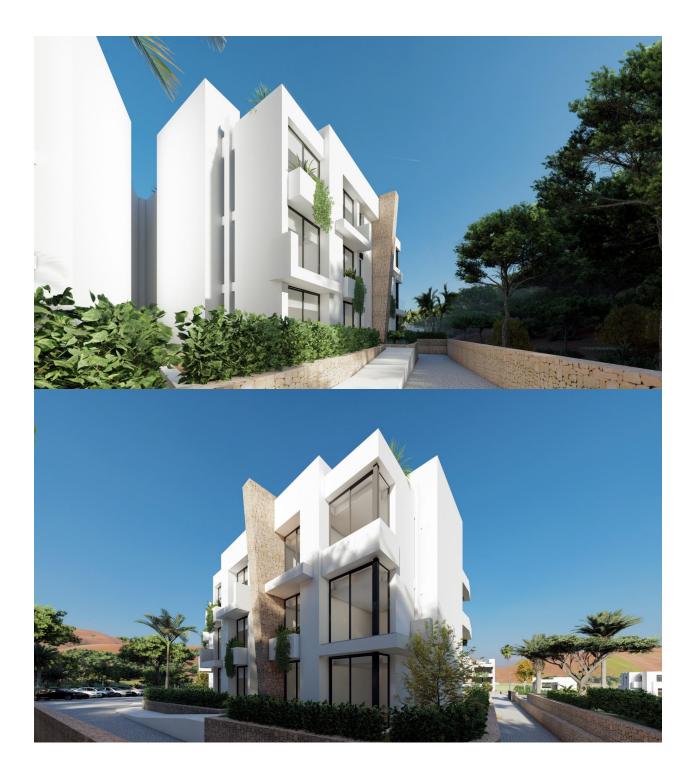

#### DESCRIPTION

NEW BUILD RESIDENTIAL COMPLEX IN LA MANGA CLUB RESORT New Build exclusive residential of 42 apartments ideal for personal use or investment in on of the famous La Manga Club Resorts. These modern, light-filled residences afford stunning views of the Mar Menor, and their spacious terraces and the community pool let you enjoy the Mediterranean sun to the fullest. These are the last central development of new-build homes at La Manga Club, just a 5-minute walk from all the shops and restaurants. Sports rights are included and each home include a storage facility. One leaf internal doors of 210x82,5x4 cm., of MDF board, pre-lacquered in white, with horizontal slots every 50 cm. Prefabricated imbedded cabinet with sliding doors, of MDF board panelling, pre-lacquered in white. In bathrooms, tiling with porcelain stoneware, size 60 x 30 cm, set on a supporting surface of laminated plasterboard interior wall. In kitchens, tiling with porcelain stoneware tiles, size 60 x 30 cm, set on a supporting surface of laminated plasterboard interior wall. Aerothermal heating system, air conditioning and sanitary hot water. High efficiency fan coils. DOUBLE FLOW mechanically controlled ventilation. Armoured entry door block. White

finish. Security Class 3. Folding metallic gate for vehicle access. Manual opening one-sided metallic gate for pedestrian access. La Manga Club is one of Europe's leading sport and leisure resorts. Bordered by natural parks and unspoilt beaches, its privileged location boasts exclusive holiday and residential accommodation on the Spanish Mediterranean coast. Founded in 1972, La Manga Club is a warm, safe, and vibrant community that has long attracted families and golf lovers with its diverse and outstanding leisure offer. La Manga Club enjoys excellent air connections. The local airports of Corvera (only 50 km away) and Alicante (less than 100 km away) offer regular flights to the rest of Europe, making it easy to arrive and depart from the resort.