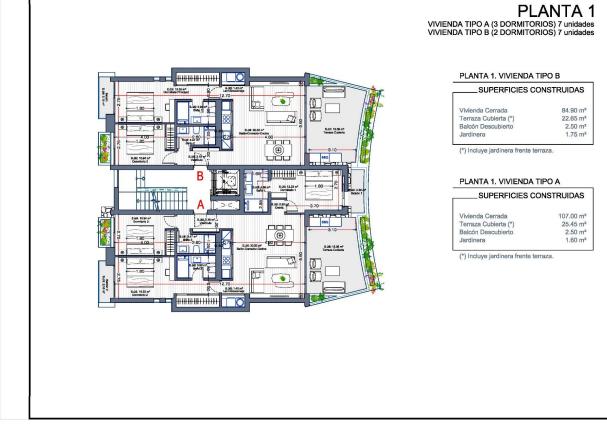

#### LA MANGA DEL MAR MENOR

| INFO              |                           |
|-------------------|---------------------------|
| PRICE:            | 385.000 €                 |
| PROPERTY<br>TYPE: | Apartment                 |
| CITY:             | La Manga Del<br>Mar Menor |
| BEDROOMS:         | 3                         |
| Bathrooms:        | 2                         |
| Build ( m2 ):     | 119                       |
| Plot ( m2 ):      | -                         |
| Terrace ( m2 ):   | 25                        |
| Year:             | -                         |
| Floor:            | -                         |
| Old price         | -                         |

#### DESCRIPTION

NEW BUILD RESIDENTIAL COMPLEX IN LA MANGA CLUB RESORT New Build exclusive residential of 42 apartments ideal for personal use or investment in on of the famous La Manga Club Resorts. These modern, light-filled residences afford stunning views of the Mar Menor, and their spacious terraces and the community pool let you enjoy the Mediterranean sun to the fullest. These are the last central development of new-build homes at La Manga Club, just a 5-minute walk from all the shops and restaurants. Sports rights are included and each home include a storage facility. One leaf internal doors of 210x82,5x4 cm., of MDF board, pre-lacquered in white, with horizontal slots every 50 cm. Prefabricated imbedded cabinet with sliding doors, of MDF board panelling, pre-lacquered in white. In bathrooms, tiling with porcelain stoneware, size 60 x 30 cm, set on a supporting surface of laminated plasterboard interior wall. In kitchens, tiling with porcelain stoneware tiles, size 60 x 30 cm, set on a supporting surface of laminated plasterboard interior wall. Aerothermal heating system, air conditioning and sanitary hot water. High efficiency fan coils. DOUBLE FLOW mechanically controlled ventilation. Armoured entry door block. White