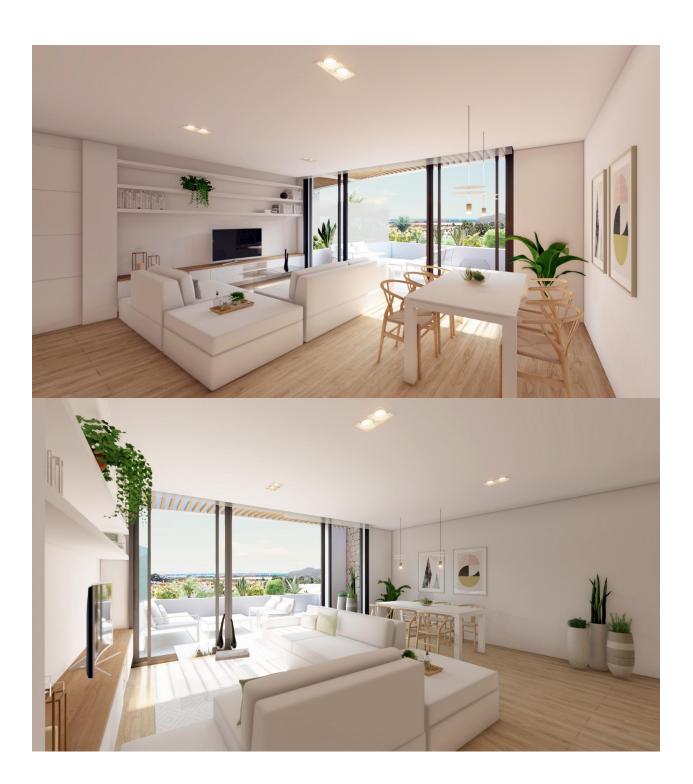

#### **DESCRIPTION**

NEW BUILD RESIDENTIAL COMPLEX IN LA MANGA CLUB RESORT New Build exclusive residential of 42 apartments ideal for personal use or investment in on of the famous La Manga Club Resorts. These modern, light-filled residences afford stunning views of the Mar Menor, and their spacious terraces and the community pool let you enjoy the Mediterranean sun to the fullest. These are the last central development of new-build homes at La Manga Club, just a 5-minute walk from all the shops and restaurants. Sports rights are included and each home include a storage facility. One leaf internal doors of 210x82,5x4 cm., of MDF board, pre-lacquered in white, with horizontal slots every 50 cm. Prefabricated imbedded cabinet with sliding doors, of MDF board panelling, pre-lacquered in white. In bathrooms, tiling with porcelain stoneware, size 60 x 30 cm, set on a supporting surface of laminated plasterboard interior wall. In kitchens, tiling with porcelain stoneware tiles, size 60 x 30 cm, set on a supporting surface of laminated plasterboard interior wall. Aerothermal heating system, air conditioning and sanitary hot water. High efficiency fan coils. DOUBLE FLOW mechanically controlled ventilation. Armoured entry door block. White