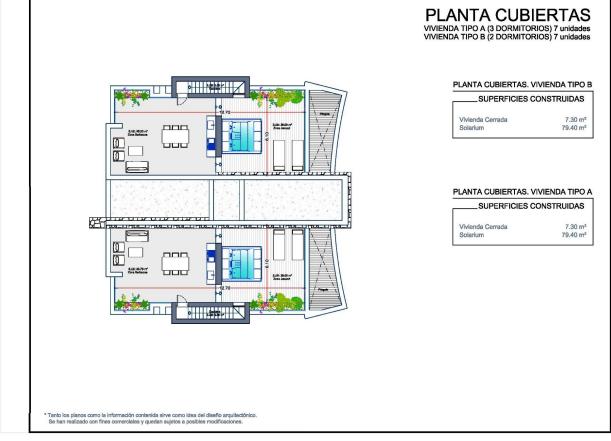

REF: # 11322 LA MANGA DEL MAR MENOR

| INFO              |                           |
|-------------------|---------------------------|
| PRICE:            | 480.000 €                 |
| PROPERTY<br>TYPE: | Penthouse                 |
| CITY:             | La Manga Del<br>Mar Menor |
| BEDROOMS:         | 2                         |
| Bathrooms:        | 2                         |
| Build ( m2 ):     | 92                        |
| Plot ( m2 ):      | -                         |
| Terrace ( m2 ):   | 101                       |
| Year:             | -                         |
| Floor:            | -                         |
| Old price         | -                         |

#### **DESCRIPTION**

NEW BUILD RESIDENTIAL COMPLEX IN LA MANGA CLUB RESORT New Build exclusive residential of 42 apartments ideal for personal use or investment in on of the famous La Manga Club Resorts. These modern, light-filled residences afford stunning views of the Mar Menor, and their spacious terraces and the community pool let you enjoy the Mediterranean sun to the fullest. These are the last central development of new-build homes at La Manga Club, just a 5-minute walk from all the shops and restaurants. Sports rights are included and each home include a storage facility. One leaf internal doors of 210x82,5x4 cm., of MDF board, pre-lacquered in white, with horizontal slots every 50 cm. Prefabricated imbedded cabinet with sliding doors, of MDF board panelling, pre-lacquered in white. In bathrooms, tiling with porcelain stoneware, size 60 x 30 cm, set on a supporting surface of laminated plasterboard interior wall. In kitchens, tiling with porcelain stoneware tiles, size 60 x 30 cm, set on a supporting surface of laminated plasterboard interior wall. Aerothermal heating system, air conditioning and sanitary hot water. High efficiency fan coils. DOUBLE FLOW mechanically controlled ventilation. Armoured entry door block. White