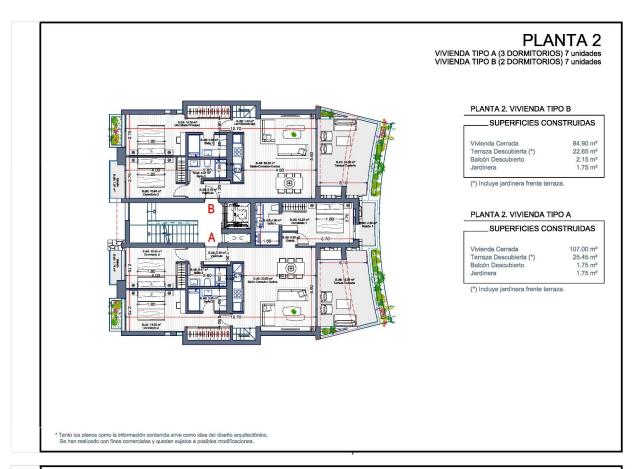

REF: # 11322 LA MANGA DEL MAR MENOR

| INFO              |                           |
|-------------------|---------------------------|
| PRICE:            | 480.000 €                 |
| PROPERTY<br>TYPE: | Penthouse                 |
| CITY:             | La Manga Del<br>Mar Menor |
| BEDROOMS:         | 2                         |
| Bathrooms:        | 2                         |
| Build ( m2 ):     | 92                        |
| Plot ( m2 ):      | -                         |
| Terrace ( m2 ):   | 101                       |
| Year:             | -                         |
| Floor:            | -                         |
| Old price         | -                         |

#### **DESCRIPTION**

NEW BUILD RESIDENTIAL COMPLEX IN LA MANGA CLUB RESORT New Build exclusive residential of 42 apartments ideal for personal use or investment in on of the famous La Manga Club Resorts. These modern, light-filled residences afford stunning views of the Mar Menor, and their spacious terraces and the community pool let you enjoy the Mediterranean sun to the fullest. These are the last central development of new-build homes at La Manga Club, just a 5-minute walk from all the shops and restaurants. Sports rights are included and each home include a storage facility. One leaf internal doors of 210x82,5x4 cm., of MDF board, pre-lacquered in white, with horizontal slots every 50 cm. Prefabricated imbedded cabinet with sliding doors, of MDF board panelling, pre-lacquered in white. In bathrooms, tiling with porcelain stoneware, size 60 x 30 cm, set on a supporting surface of laminated plasterboard interior wall. In kitchens, tiling with porcelain stoneware tiles, size 60 x 30 cm, set on a supporting surface of laminated plasterboard interior wall. Aerothermal heating system, air conditioning and sanitary hot water. High efficiency fan coils. DOUBLE FLOW mechanically controlled ventilation. Armoured entry door block. White