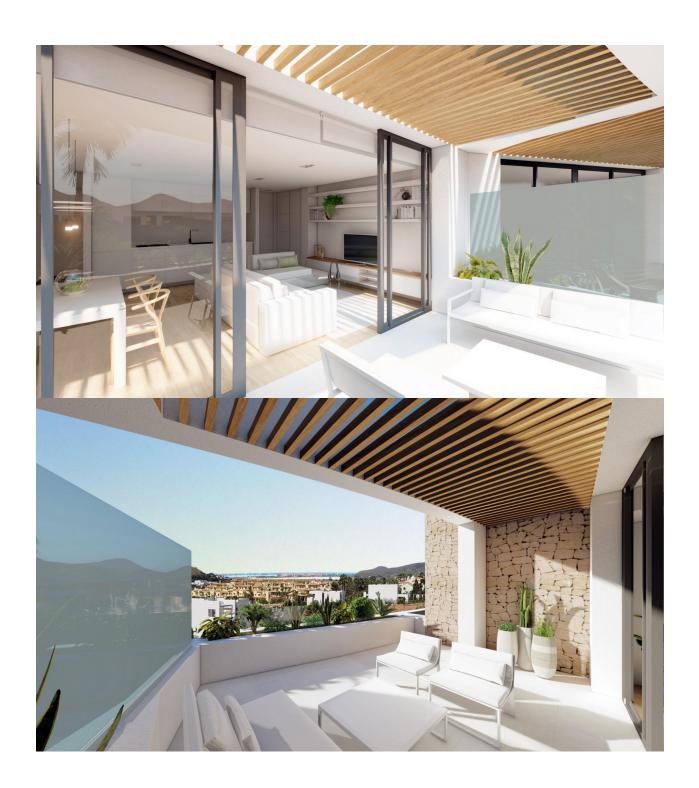

#### **DESCRIPTION**

NEW BUILD RESIDENTIAL COMPLEX IN LA MANGA CLUB RESORT New Build exclusive residential of 42 apartments ideal for personal use or investment in on of the famous La Manga Club Resorts. These modern, light-filled residences afford stunning views of the Mar Menor, and their spacious terraces and the community pool let you enjoy the Mediterranean sun to the fullest. These are the last central development of new-build homes at La Manga Club, just a 5-minute walk from all the shops and restaurants. Sports rights are included and each home include a storage facility. One leaf internal doors of 210x82,5x4 cm., of MDF board, pre-lacquered in white, with horizontal slots every 50 cm. Prefabricated imbedded cabinet with sliding doors, of MDF board panelling, pre-lacquered in white. In bathrooms, tiling with porcelain stoneware, size 60 x 30 cm, set on a supporting surface of laminated plasterboard interior wall. In kitchens, tiling with porcelain stoneware tiles, size 60 x 30 cm, set on a supporting surface of laminated plasterboard interior wall. Aerothermal heating system, air conditioning and sanitary hot water. High efficiency fan coils. DOUBLE FLOW mechanically controlled ventilation. Armoured entry door block. White

## **VIEWS**

- Panoramic views
- Sea views

# GARDEN AND TERRACES

• Fenced