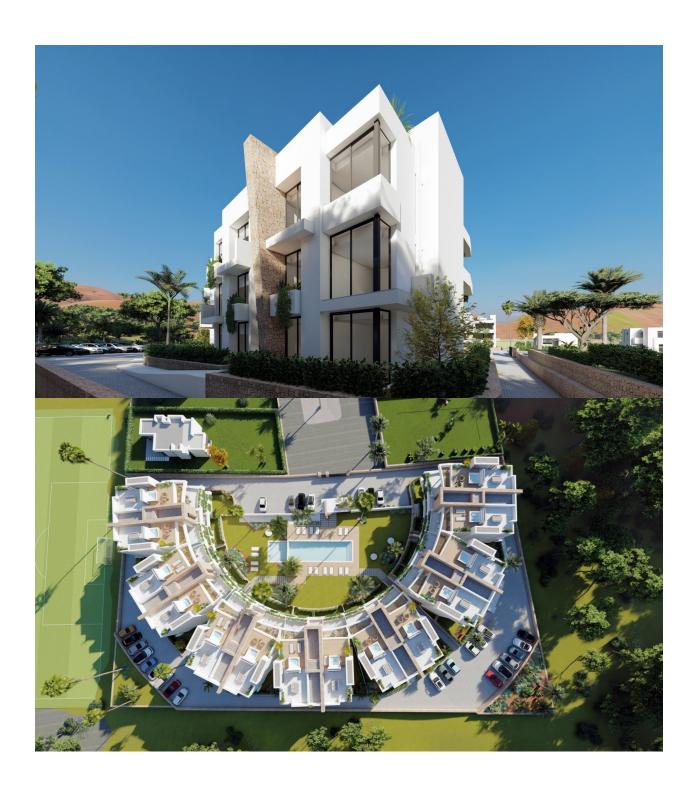

#### **DESCRIPTION**

NEW BUILD RESIDENTIAL COMPLEX IN LA MANGA CLUB RESORT New Build exclusive residential of 42 apartments ideal for personal use or investment in on of the famous La Manga Club Resorts. These modern, light-filled residences afford stunning views of the Mar Menor, and their spacious terraces and the community pool let you enjoy the Mediterranean sun to the fullest. These are the last central development of new-build homes at La Manga Club, just a 5-minute walk from all the shops and restaurants. Sports rights are included and each home include a storage facility. One leaf internal doors of 210x82,5x4 cm., of MDF board, pre-lacquered in white, with horizontal slots every 50 cm. Prefabricated imbedded cabinet with sliding doors, of MDF board panelling, pre-lacquered in white. In bathrooms, tiling with porcelain stoneware, size 60 x 30 cm, set on a supporting surface of laminated plasterboard interior wall. In kitchens, tiling with porcelain stoneware tiles, size 60 x 30 cm, set on a supporting surface of laminated plasterboard interior wall. Aerothermal heating system, air conditioning and sanitary hot water. High efficiency fan coils. DOUBLE FLOW mechanically controlled ventilation. Armoured entry door block. White

finish. Security Class 3. Folding metallic gate for vehicle access. Manual opening one-sided metallic gate for pedestrian access. La Manga Club is one of Europe's leading sport and leisure resorts. Bordered by natural parks and unspoilt beaches, its privileged location boasts exclusive holiday and residential accommodation on the Spanish Mediterranean coast. Founded in 1972, La Manga Club is a warm, safe, and vibrant community that has long attracted families and golf lovers with its diverse and outstanding leisure offer. La Manga Club enjoys excellent air connections. The local airports of Corvera (only 50 km away) and Alicante (less than 100 km away) offer regular flights to the rest of Europe, making it easy to arrive and depart from the resort.