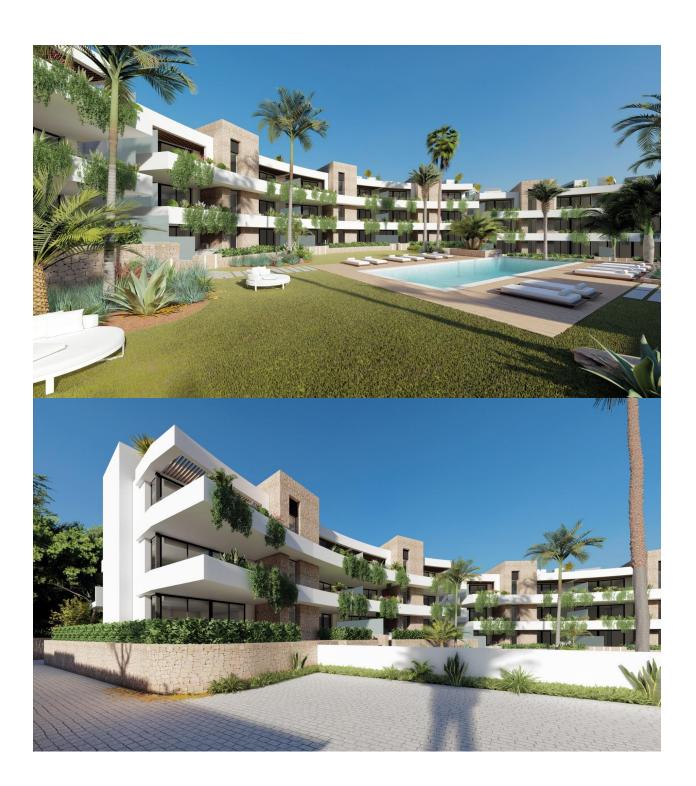

#### **DESCRIPTION**

NEW BUILD RESIDENTIAL COMPLEX IN LA MANGA CLUB RESORT New Build exclusive residential of 42 apartments ideal for personal use or investment in on of the famous La Manga Club Resorts. These modern, light-filled residences afford stunning views of the Mar Menor, and their spacious terraces and the community pool let you enjoy the Mediterranean sun to the fullest. These are the last central development of new-build homes at La Manga Club, just a 5-minute walk from all the shops and restaurants. Sports rights are included and each home include a storage facility. One leaf internal doors of 210x82,5x4 cm., of MDF board, pre-lacquered in white, with horizontal slots every 50 cm. Prefabricated imbedded cabinet with sliding doors, of MDF board panelling, pre-lacquered in white. In bathrooms, tiling with porcelain stoneware, size 60 x 30 cm, set on a supporting surface of laminated plasterboard interior wall. In kitchens, tiling with porcelain stoneware tiles, size 60 x 30 cm, set on a supporting surface of laminated plasterboard interior wall. Aerothermal heating system, air conditioning and sanitary hot water. High efficiency fan coils. DOUBLE FLOW mechanically controlled ventilation. Armoured entry door block. White

finish. Security Class 3. Folding metallic gate for vehicle access. Manual opening one-sided metallic gate for pedestrian access. La Manga Club is one of Europe's leading sport and leisure resorts. Bordered by natural parks and unspoilt beaches, its privileged location boasts exclusive holiday and residential accommodation on the Spanish Mediterranean coast. Founded in 1972, La Manga Club is a warm, safe, and vibrant community that has long attracted families and golf lovers with its diverse and outstanding leisure offer. La Manga Club enjoys excellent air connections. The local airports of Corvera (only 50 km away) and Alicante (less than 100 km away) offer regular flights to the rest of Europe, making it easy to arrive and depart from the resort.