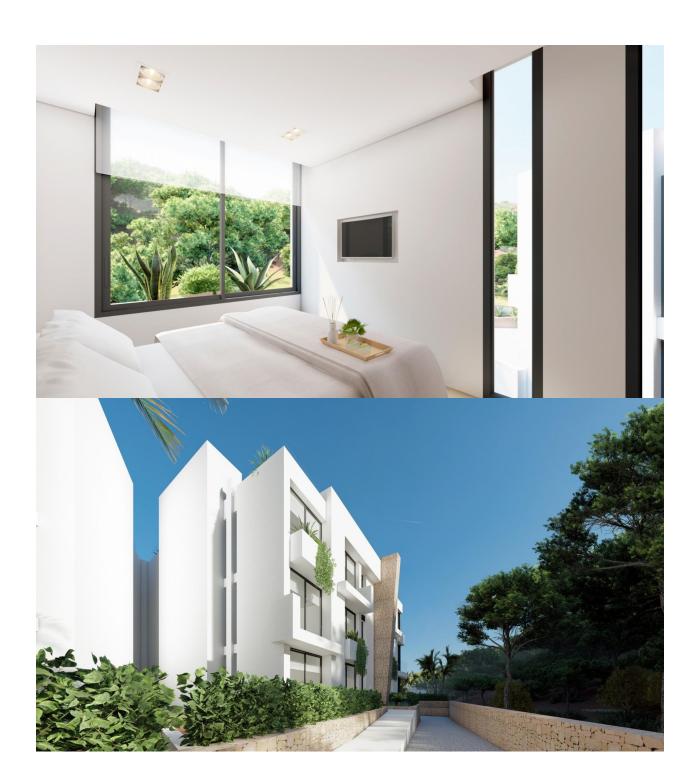

#### **DESCRIPTION**

NEW BUILD RESIDENTIAL COMPLEX IN LA MANGA CLUB RESORT New Build exclusive residential of 42 apartments ideal for personal use or investment in on of the famous La Manga Club Resorts. These modern, light-filled residences afford stunning views of the Mar Menor, and their spacious terraces and the community pool let you enjoy the Mediterranean sun to the fullest. These are the last central development of new-build homes at La Manga Club, just a 5-minute walk from all the shops and restaurants. Sports rights are included and each home include a storage facility. One leaf internal doors of 210x82,5x4 cm., of MDF board, pre-lacquered in white, with horizontal slots every 50 cm. Prefabricated imbedded cabinet with sliding doors, of MDF board panelling, pre-lacquered in white. In bathrooms, tiling with porcelain stoneware, size 60 x 30 cm, set on a supporting surface of laminated plasterboard interior wall. In kitchens, tiling with porcelain stoneware tiles, size 60 x 30 cm, set on a supporting surface of laminated plasterboard interior wall. Aerothermal heating system, air conditioning and sanitary hot water. High efficiency fan coils. DOUBLE FLOW mechanically controlled ventilation. Armoured entry door block. White