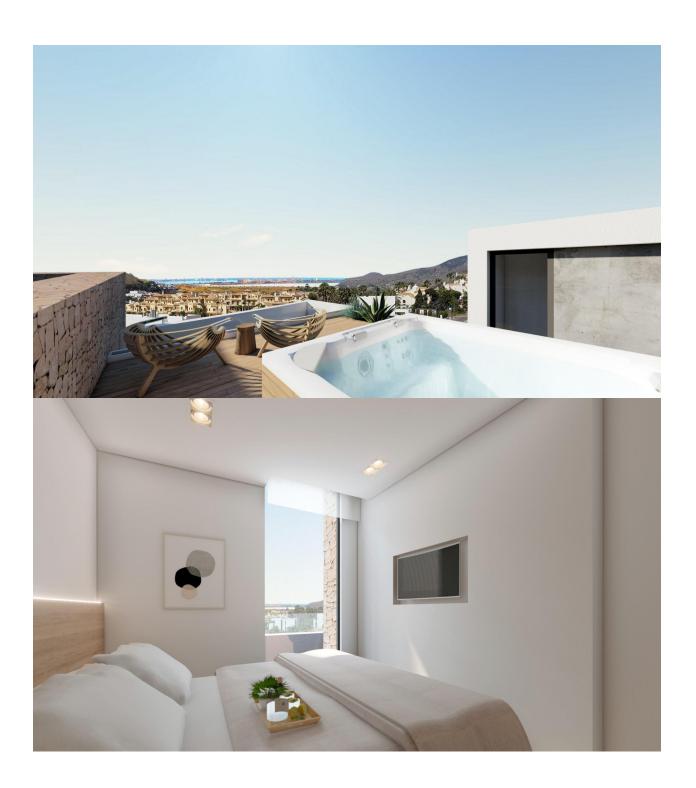

#### **DESCRIPTION**

NEW BUILD RESIDENTIAL COMPLEX IN LA MANGA CLUB RESORT New Build exclusive residential of 42 apartments ideal for personal use or investment in on of the famous La Manga Club Resorts. These modern, light-filled residences afford stunning views of the Mar Menor, and their spacious terraces and the community pool let you enjoy the Mediterranean sun to the fullest. These are the last central development of new-build homes at La Manga Club, just a 5-minute walk from all the shops and restaurants. Sports rights are included and each home include a storage facility. One leaf internal doors of 210x82,5x4 cm., of MDF board, pre-lacquered in white, with horizontal slots every 50 cm. Prefabricated imbedded cabinet with sliding doors, of MDF board panelling, pre-lacquered in white. In bathrooms, tiling with porcelain stoneware, size 60 x 30 cm, set on a supporting surface of laminated plasterboard interior wall. In kitchens, tiling with porcelain stoneware tiles, size 60 x 30 cm, set on a supporting surface of laminated plasterboard interior wall. Aerothermal heating system, air conditioning and sanitary hot water. High efficiency fan coils. DOUBLE FLOW mechanically controlled ventilation. Armoured entry door block. White

## **VIEWS**

- Panoramic views
- Sea views