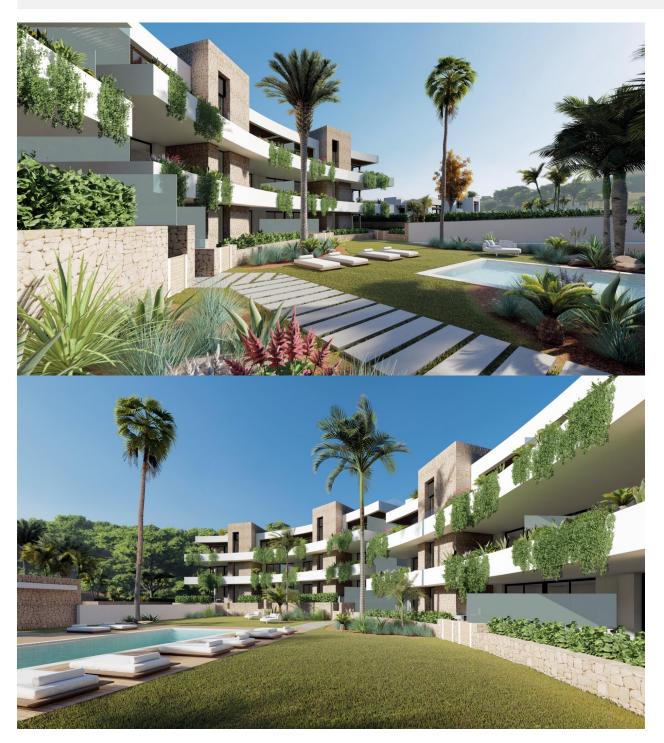

#### **DESCRIPTION**

NEW BUILD RESIDENTIAL COMPLEX IN LA MANGA CLUB RESORT New Build exclusive residential of 42 apartments ideal for personal use or investment in on of the famous La Manga Club Resorts. These modern, light-filled residences afford stunning views of the Mar Menor, and their spacious terraces and the community pool let you enjoy the Mediterranean sun to the fullest. These are the last central development of new-build homes at La Manga Club, just a 5-minute walk from all the shops and restaurants. Sports rights are included and each home include a storage facility. One leaf internal doors of 210x82,5x4 cm., of MDF board, pre-lacquered in white, with horizontal slots every 50 cm. Prefabricated imbedded cabinet with sliding doors, of MDF board panelling, pre-lacquered in white. In bathrooms, tiling with porcelain stoneware, size 60 x 30 cm, set on a supporting surface of laminated plasterboard interior wall. In kitchens, tiling with porcelain stoneware tiles, size 60 x 30 cm, set on a supporting surface of laminated plasterboard interior wall. Aerothermal heating system, air conditioning and sanitary hot water. High efficiency fan coils. DOUBLE FLOW mechanically controlled ventilation. Armoured entry door block. White

finish. Security Class 3. Folding metallic gate for vehicle access. Manual opening one-sided metallic gate for pedestrian access. La Manga Club is one of Europe's leading sport and leisure resorts. Bordered by natural parks and unspoilt beaches, its privileged location boasts exclusive holiday and residential accommodation on the Spanish Mediterranean coast. Founded in 1972, La Manga Club is a warm, safe, and vibrant community that has long attracted families and golf lovers with its diverse and outstanding leisure offer. La Manga Club enjoys excellent air connections. The local airports of Corvera (only 50 km away) and Alicante (less than 100 km away) offer regular flights to the rest of Europe, making it easy to arrive and depart from the resort.