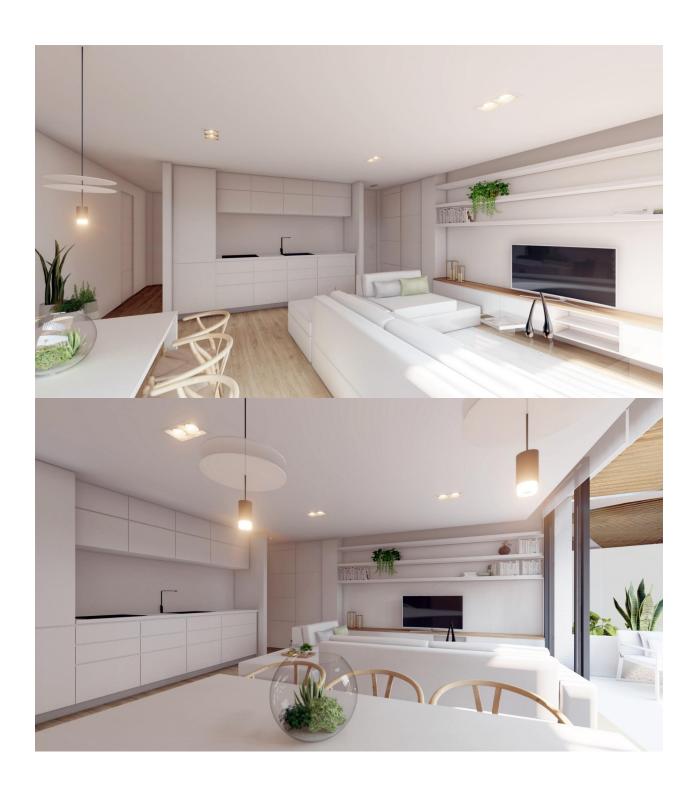

#### **DESCRIPTION**

NEW BUILD RESIDENTIAL COMPLEX IN LA MANGA CLUB RESORT New Build exclusive residential of 42 apartments ideal for personal use or investment in on of the famous La Manga Club Resorts. These modern, light-filled residences afford stunning views of the Mar Menor, and their spacious terraces and the community pool let you enjoy the Mediterranean sun to the fullest. These are the last central development of new-build homes at La Manga Club, just a 5-minute walk from all the shops and restaurants. Sports rights are included and each home include a storage facility. One leaf internal doors of 210x82,5x4 cm., of MDF board, pre-lacquered in white, with horizontal slots every 50 cm. Prefabricated imbedded cabinet with sliding doors, of MDF board panelling, pre-lacquered in white. In bathrooms, tiling with porcelain stoneware, size 60 x 30 cm, set on a supporting surface of laminated plasterboard interior wall. In kitchens, tiling with porcelain stoneware tiles, size 60 x 30 cm, set on a supporting surface of laminated plasterboard interior wall. Aerothermal heating system, air conditioning and sanitary hot water. High efficiency fan coils. DOUBLE FLOW mechanically controlled ventilation. Armoured entry door block. White