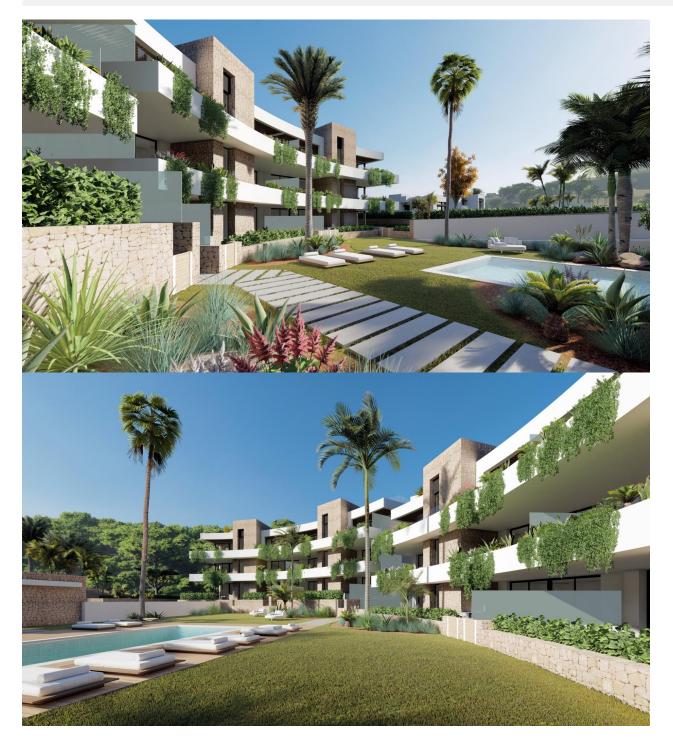

### DESCRIPTION

REF: # 11321

NEW BUILD RESIDENTIAL COMPLEX IN LA MANGA CLUB RESORT New Build exclusive residential of 42 apartments ideal for personal use or investment in on of the famous La Manga Club Resorts. These modern, light-filled residences afford stunning views of the Mar Menor, and their spacious terraces and the community pool let you enjoy the Mediterranean sun to the fullest. These are the last central development of new-build homes at La Manga Club, just a 5-minute walk from all the shops and restaurants. Sports rights are included and each home include a storage facility. One leaf internal doors of 210x82,5x4 cm., of MDF board, pre-lacquered in white, with horizontal slots every 50 cm. Prefabricated imbedded cabinet with sliding doors, of MDF board panelling, pre-lacquered in white. In bathrooms, tiling with porcelain stoneware, size 60 x 30 cm, set on a supporting surface of laminated plasterboard interior wall. In kitchens, tiling with porcelain stoneware tiles, size 60 x 30 cm, set on a supporting surface of laminated plasterboard interior wall. Aerothermal heating system, air conditioning and sanitary hot water. High efficiency fan coils. DOUBLE FLOW mechanically controlled ventilation. Armoured entry door block. White

finish. Security Class 3. Folding metallic gate for vehicle access. Manual opening one-sided metallic gate for pedestrian access. La Manga Club is one of Europe's leading sport and leisure resorts. Bordered by natural parks and unspoilt beaches, its privileged location boasts exclusive holiday and residential accommodation on the Spanish Mediterranean coast. Founded in 1972, La Manga Club is a warm, safe, and vibrant community that has long attracted families and golf lovers with its diverse and outstanding leisure offer. La Manga Club enjoys excellent air connections. The local airports of Corvera (only 50 km away) and Alicante (less than 100 km away) offer regular flights to the rest of Europe, making it easy to arrive and depart from the resort.