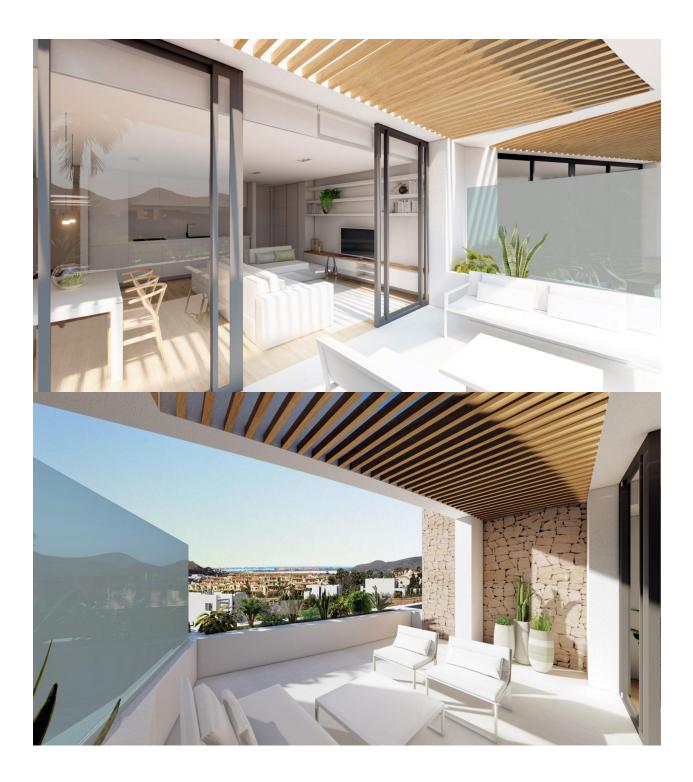

### DESCRIPTION

REF: # 11321

NEW BUILD RESIDENTIAL COMPLEX IN LA MANGA CLUB RESORT New Build exclusive residential of 42 apartments ideal for personal use or investment in on of the famous La Manga Club Resorts. These modern, light-filled residences afford stunning views of the Mar Menor, and their spacious terraces and the community pool let you enjoy the Mediterranean sun to the fullest. These are the last central development of new-build homes at La Manga Club, just a 5-minute walk from all the shops and restaurants. Sports rights are included and each home include a storage facility. One leaf internal doors of 210x82,5x4 cm., of MDF board, pre-lacquered in white, with horizontal slots every 50 cm. Prefabricated imbedded cabinet with sliding doors, of MDF board panelling, pre-lacquered in white. In bathrooms, tiling with porcelain stoneware, size 60 x 30 cm, set on a supporting surface of laminated plasterboard interior wall. In kitchens, tiling with porcelain stoneware tiles, size 60 x 30 cm, set on a supporting surface of laminated plasterboard interior wall. Aerothermal heating system, air conditioning and sanitary hot water. High efficiency fan coils. DOUBLE FLOW mechanically controlled ventilation. Armoured entry door block. White

## VIEWS

- Panoramic views
- Sea views