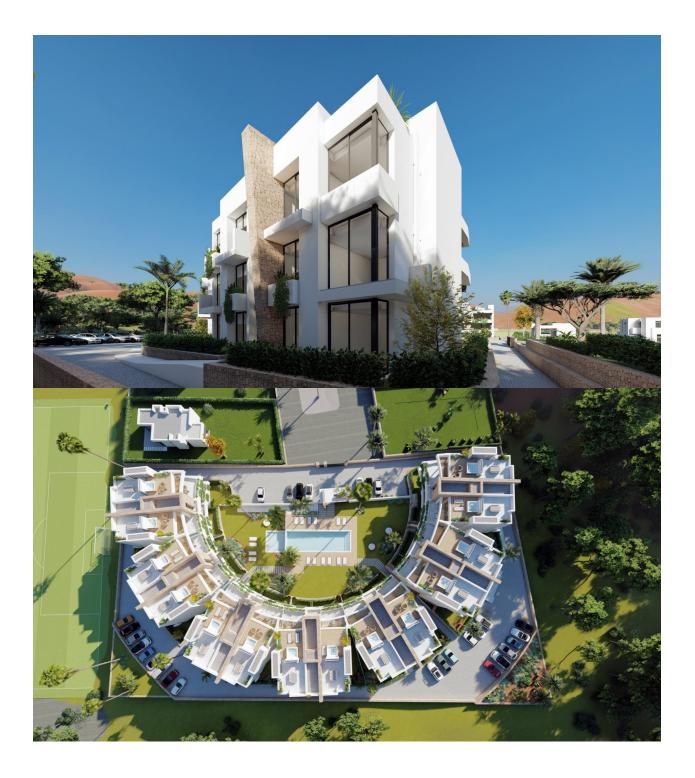

### DESCRIPTION

REF: # 11321

NEW BUILD RESIDENTIAL COMPLEX IN LA MANGA CLUB RESORT New Build exclusive residential of 42 apartments ideal for personal use or investment in on of the famous La Manga Club Resorts. These modern, light-filled residences afford stunning views of the Mar Menor, and their spacious terraces and the community pool let you enjoy the Mediterranean sun to the fullest. These are the last central development of new-build homes at La Manga Club, just a 5-minute walk from all the shops and restaurants. Sports rights are included and each home include a storage facility. One leaf internal doors of 210x82,5x4 cm., of MDF board, pre-lacquered in white, with horizontal slots every 50 cm. Prefabricated imbedded cabinet with sliding doors, of MDF board panelling, pre-lacquered in white. In bathrooms, tiling with porcelain stoneware, size 60 x 30 cm, set on a supporting surface of laminated plasterboard interior wall. In kitchens, tiling with porcelain stoneware tiles, size 60 x 30 cm, set on a supporting surface of laminated plasterboard interior wall. Aerothermal heating system, air conditioning and sanitary hot water. High efficiency fan coils. DOUBLE FLOW mechanically controlled ventilation. Armoured entry door block. White

finish. Security Class 3. Folding metallic gate for vehicle access. Manual opening one-sided metallic gate for pedestrian access. La Manga Club is one of Europe's leading sport and leisure resorts. Bordered by natural parks and unspoilt beaches, its privileged location boasts exclusive holiday and residential accommodation on the Spanish Mediterranean coast. Founded in 1972, La Manga Club is a warm, safe, and vibrant community that has long attracted families and golf lovers with its diverse and outstanding leisure offer. La Manga Club enjoys excellent air connections. The local airports of Corvera (only 50 km away) and Alicante (less than 100 km away) offer regular flights to the rest of Europe, making it easy to arrive and depart from the resort.