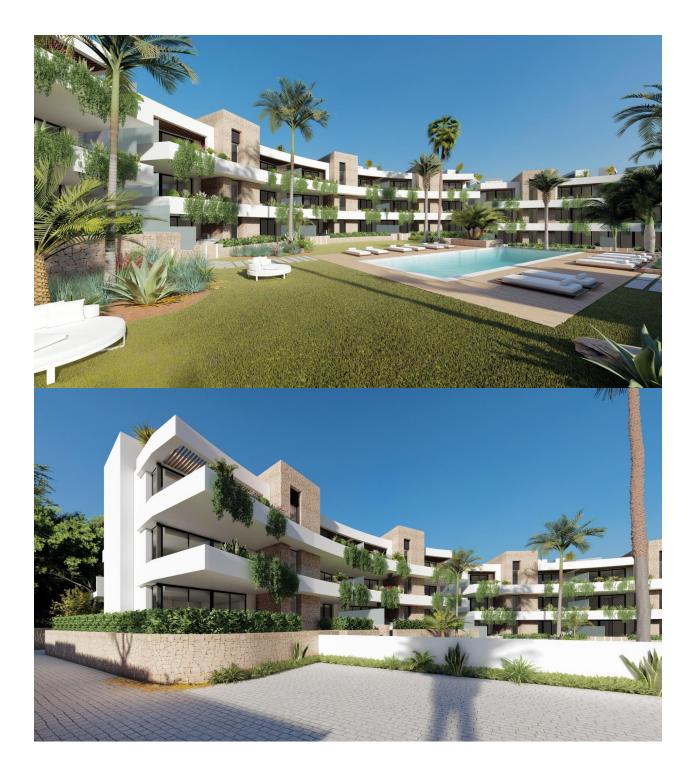

### DESCRIPTION

REF: # 11321

NEW BUILD RESIDENTIAL COMPLEX IN LA MANGA CLUB RESORT New Build exclusive residential of 42 apartments ideal for personal use or investment in on of the famous La Manga Club Resorts. These modern, light-filled residences afford stunning views of the Mar Menor, and their spacious terraces and the community pool let you enjoy the Mediterranean sun to the fullest. These are the last central development of new-build homes at La Manga Club, just a 5-minute walk from all the shops and restaurants. Sports rights are included and each home include a storage facility. One leaf internal doors of 210x82,5x4 cm., of MDF board, pre-lacquered in white, with horizontal slots every 50 cm. Prefabricated imbedded cabinet with sliding doors, of MDF board panelling, pre-lacquered in white. In bathrooms, tiling with porcelain stoneware, size 60 x 30 cm, set on a supporting surface of laminated plasterboard interior wall. In kitchens, tiling with porcelain stoneware tiles, size 60 x 30 cm, set on a supporting surface of laminated plasterboard interior wall. Aerothermal heating system, air conditioning and sanitary hot water. High efficiency fan coils. DOUBLE FLOW mechanically controlled ventilation. Armoured entry door block. White

finish. Security Class 3. Folding metallic gate for vehicle access. Manual opening one-sided metallic gate for pedestrian access. La Manga Club is one of Europe's leading sport and leisure resorts. Bordered by natural parks and unspoilt beaches, its privileged location boasts exclusive holiday and residential accommodation on the Spanish Mediterranean coast. Founded in 1972, La Manga Club is a warm, safe, and vibrant community that has long attracted families and golf lovers with its diverse and outstanding leisure offer. La Manga Club enjoys excellent air connections. The local airports of Corvera (only 50 km away) and Alicante (less than 100 km away) offer regular flights to the rest of Europe, making it easy to arrive and depart from the resort.