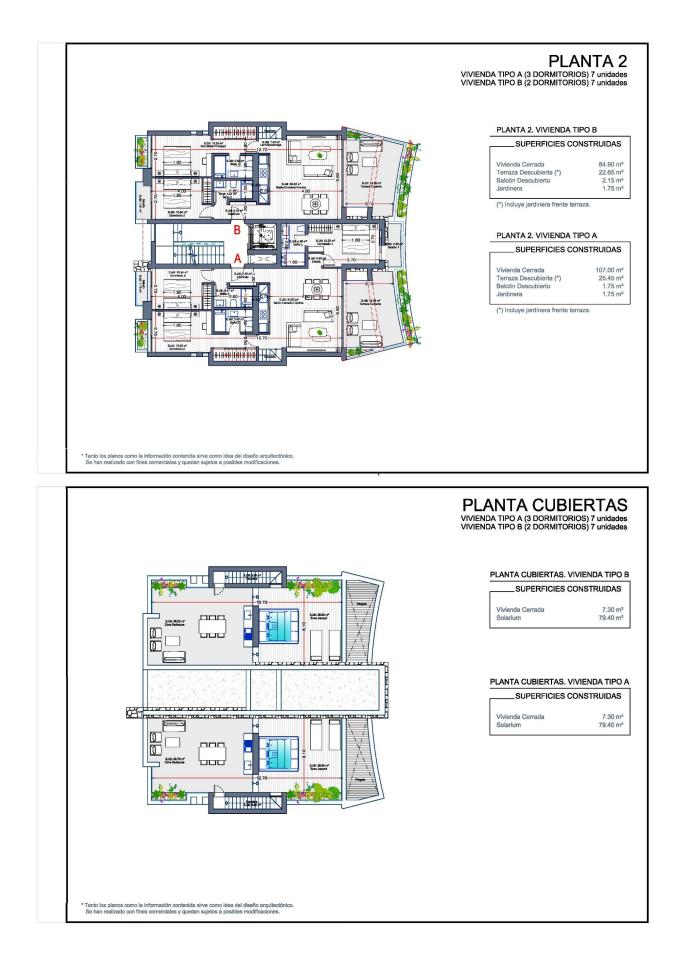

### LA MANGA CLUB

| INFO            |                  |
|-----------------|------------------|
| PRICE:          | 670.000€         |
| PROPERTY TYPE:  | Penthouse        |
| CITY:           | La Manga<br>Club |
| BEDROOMS:       | 3                |
| Bathrooms:      | 2                |
| Build ( m2 ):   | 114              |
| Plot ( m2 ):    | -                |
| Terrace ( m2 ): | 104              |
| Year:           | -                |
| Floor:          | -                |
| Old price       | -                |
|                 |                  |

### DESCRIPTION

REF: # 11321

NEW BUILD RESIDENTIAL COMPLEX IN LA MANGA CLUB RESORT New Build exclusive residential of 42 apartments ideal for personal use or investment in on of the famous La Manga Club Resorts. These modern, light-filled residences afford stunning views of the Mar Menor, and their spacious terraces and the community pool let you enjoy the Mediterranean sun to the fullest. These are the last central development of new-build homes at La Manga Club, just a 5-minute walk from all the shops and restaurants. Sports rights are included and each home include a storage facility. One leaf internal doors of 210x82,5x4 cm., of MDF board, pre-lacquered in white, with horizontal slots every 50 cm. Prefabricated imbedded cabinet with sliding doors, of MDF board panelling, pre-lacquered in white. In bathrooms, tiling with porcelain stoneware, size 60 x 30 cm, set on a supporting surface of laminated plasterboard interior wall. In kitchens, tiling with porcelain stoneware tiles, size 60 x 30 cm, set on a supporting surface of laminated plasterboard interior wall. Aerothermal heating system, air conditioning and sanitary hot water. High efficiency fan coils. DOUBLE FLOW mechanically controlled ventilation. Armoured entry door block. White