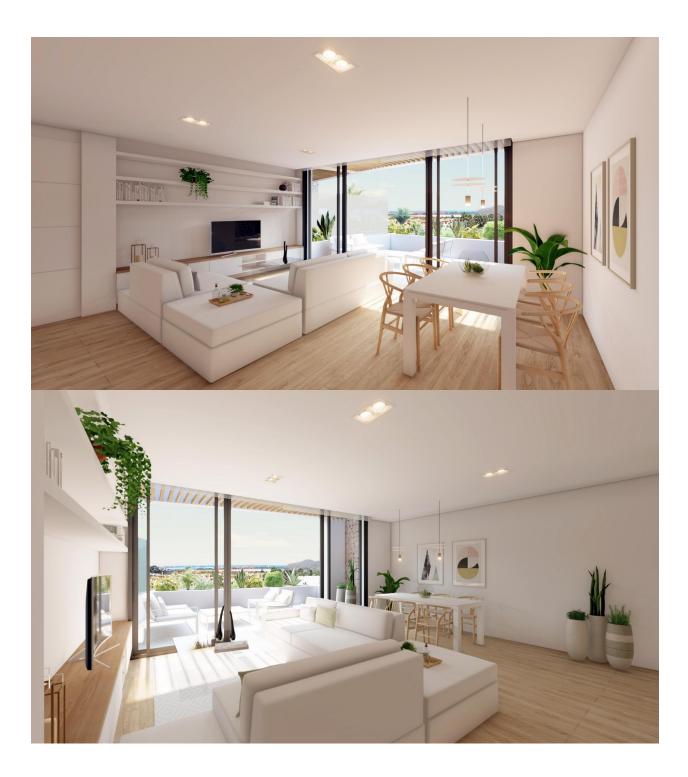

### DESCRIPTION

REF: # 11321

NEW BUILD RESIDENTIAL COMPLEX IN LA MANGA CLUB RESORT New Build exclusive residential of 42 apartments ideal for personal use or investment in on of the famous La Manga Club Resorts. These modern, light-filled residences afford stunning views of the Mar Menor, and their spacious terraces and the community pool let you enjoy the Mediterranean sun to the fullest. These are the last central development of new-build homes at La Manga Club, just a 5-minute walk from all the shops and restaurants. Sports rights are included and each home include a storage facility. One leaf internal doors of 210x82,5x4 cm., of MDF board, pre-lacquered in white, with horizontal slots every 50 cm. Prefabricated imbedded cabinet with sliding doors, of MDF board panelling, pre-lacquered in white. In bathrooms, tiling with porcelain stoneware, size 60 x 30 cm, set on a supporting surface of laminated plasterboard interior wall. In kitchens, tiling with porcelain stoneware tiles, size 60 x 30 cm, set on a supporting surface of laminated plasterboard interior wall. Aerothermal heating system, air conditioning and sanitary hot water. High efficiency fan coils. DOUBLE FLOW mechanically controlled ventilation. Armoured entry door block. White