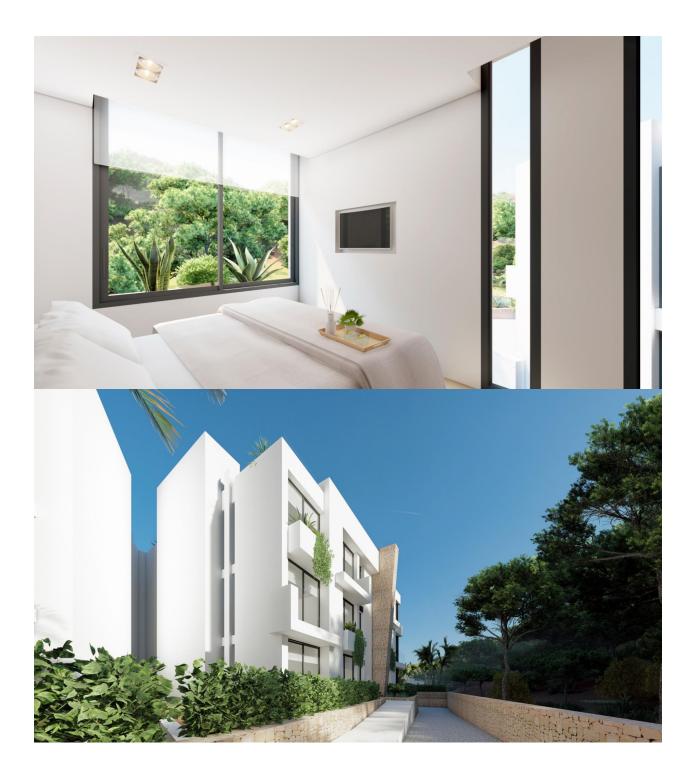

### DESCRIPTION

REF: # 11321

NEW BUILD RESIDENTIAL COMPLEX IN LA MANGA CLUB RESORT New Build exclusive residential of 42 apartments ideal for personal use or investment in on of the famous La Manga Club Resorts. These modern, light-filled residences afford stunning views of the Mar Menor, and their spacious terraces and the community pool let you enjoy the Mediterranean sun to the fullest. These are the last central development of new-build homes at La Manga Club, just a 5-minute walk from all the shops and restaurants. Sports rights are included and each home include a storage facility. One leaf internal doors of 210x82,5x4 cm., of MDF board, pre-lacquered in white, with horizontal slots every 50 cm. Prefabricated imbedded cabinet with sliding doors, of MDF board panelling, pre-lacquered in white. In bathrooms, tiling with porcelain stoneware, size 60 x 30 cm, set on a supporting surface of laminated plasterboard interior wall. In kitchens, tiling with porcelain stoneware tiles, size 60 x 30 cm, set on a supporting surface of laminated plasterboard interior wall. Aerothermal heating system, air conditioning and sanitary hot water. High efficiency fan coils. DOUBLE FLOW mechanically controlled ventilation. Armoured entry door block. White