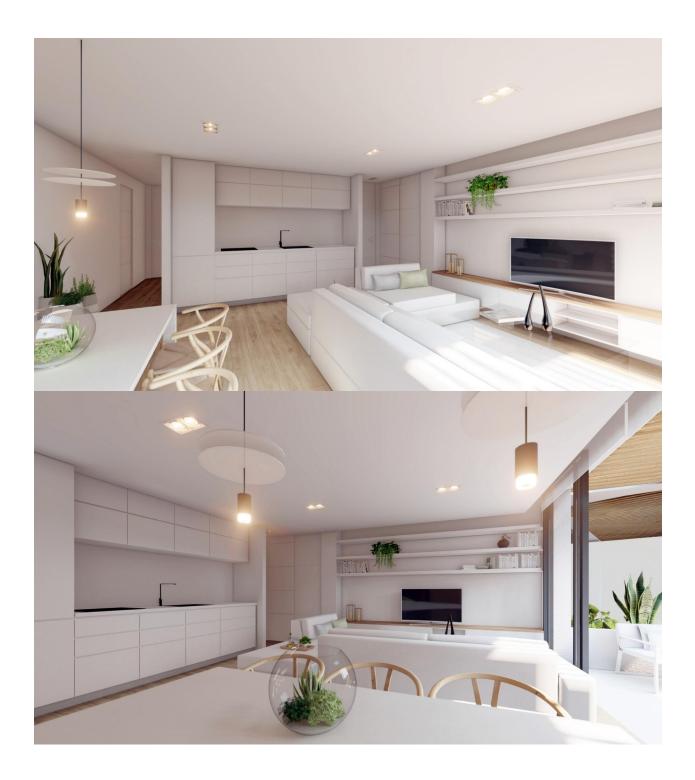

### DESCRIPTION

REF: # 11321

NEW BUILD RESIDENTIAL COMPLEX IN LA MANGA CLUB RESORT New Build exclusive residential of 42 apartments ideal for personal use or investment in on of the famous La Manga Club Resorts. These modern, light-filled residences afford stunning views of the Mar Menor, and their spacious terraces and the community pool let you enjoy the Mediterranean sun to the fullest. These are the last central development of new-build homes at La Manga Club, just a 5-minute walk from all the shops and restaurants. Sports rights are included and each home include a storage facility. One leaf internal doors of 210x82,5x4 cm., of MDF board, pre-lacquered in white, with horizontal slots every 50 cm. Prefabricated imbedded cabinet with sliding doors, of MDF board panelling, pre-lacquered in white. In bathrooms, tiling with porcelain stoneware, size 60 x 30 cm, set on a supporting surface of laminated plasterboard interior wall. In kitchens, tiling with porcelain stoneware tiles, size 60 x 30 cm, set on a supporting surface of laminated plasterboard interior wall. Aerothermal heating system, air conditioning and sanitary hot water. High efficiency fan coils. DOUBLE FLOW mechanically controlled ventilation. Armoured entry door block. White