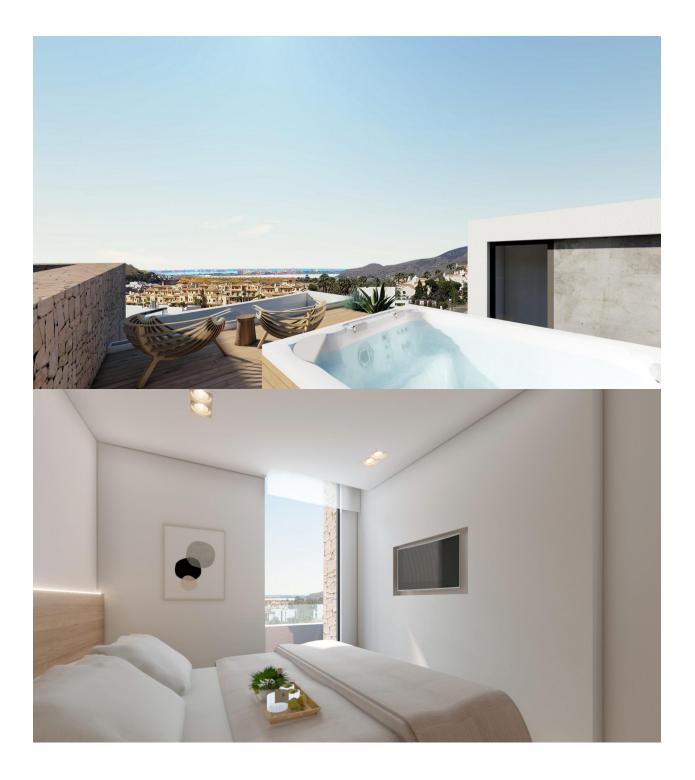

### DESCRIPTION

REF: # 11321

NEW BUILD RESIDENTIAL COMPLEX IN LA MANGA CLUB RESORT New Build exclusive residential of 42 apartments ideal for personal use or investment in on of the famous La Manga Club Resorts. These modern, light-filled residences afford stunning views of the Mar Menor, and their spacious terraces and the community pool let you enjoy the Mediterranean sun to the fullest. These are the last central development of new-build homes at La Manga Club, just a 5-minute walk from all the shops and restaurants. Sports rights are included and each home include a storage facility. One leaf internal doors of 210x82,5x4 cm., of MDF board, pre-lacquered in white, with horizontal slots every 50 cm. Prefabricated imbedded cabinet with sliding doors, of MDF board panelling, pre-lacquered in white. In bathrooms, tiling with porcelain stoneware, size 60 x 30 cm, set on a supporting surface of laminated plasterboard interior wall. In kitchens, tiling with porcelain stoneware tiles, size 60 x 30 cm, set on a supporting surface of laminated plasterboard interior wall. Aerothermal heating system, air conditioning and sanitary hot water. High efficiency fan coils. DOUBLE FLOW mechanically controlled ventilation. Armoured entry door block. White

## VIEWS

- Panoramic views
- Sea views

#### GARDEN AND TERRACES

Central airconditioning

Parking no Cars: 1

• Fenced