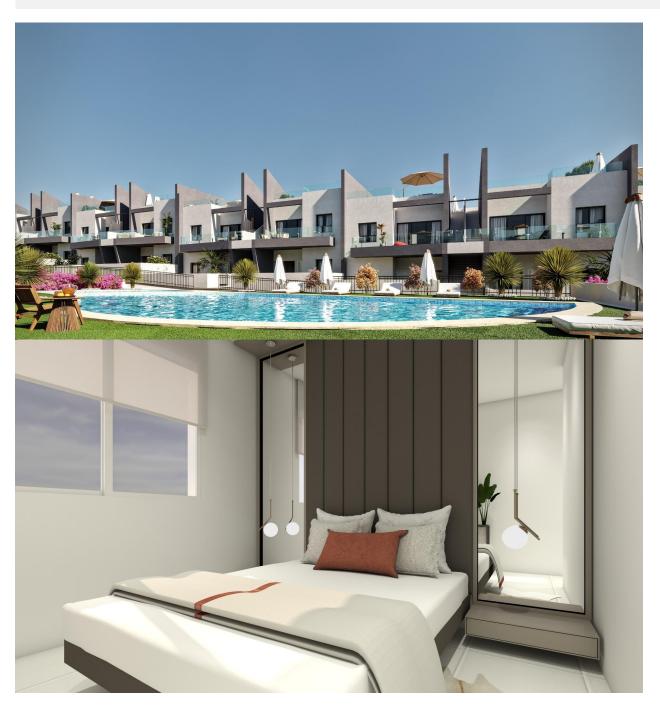

## **DESCRIPTION**

NEW BUILD BUNGALOW APARTMENTS IN SAN MIGUEL DE SALINAS New Build residential complex of bungalows in San Miguel del Salinas. Residential consist of bungalow apartments with 2 and 3 bedrooms, on ground floor with a private garden or top floor with a private solarium. Gated residential complex with community swimming pools for adults and children, green areas, playground for children. Residential located in San Miguel de Salinas near the Las Colinas and Campoamor golf courses, shopping centres, Torrevieja and La Mata lagoons and sandy beaches of Orihuela Costa. Quality memories: Fully furnished kitchen with filter group and induction hob. Armoured access door with panoramic peephole Porcelain floors Compact blinds White laminate cabinets with loft in bedrooms Pre-installation of air conditioning for split in living room and bedrooms San Miguel de Salinas is a municipality in the Valencian Community, Spain. Located in the south of the province of Alicante, in the region of Vega Baja del Segura near the Region of Murcia. Alicante airport located 35 minutes drive away and Murcias Corvera airport is about 1 hour drive away.

## **VIEWS**

GARDEN AND TERRACES

• Panoramic views

• Private garden

| SUPERFICIES          |          |
|----------------------|----------|
| Salón/Comedor/Cocina | 35,86m2  |
| Dormitorio I         | 12,49m2  |
| Dormitorio II        | 10,21m2  |
| WC I                 | 3,50m2   |
| WC II                | 3,50m2   |
| Trastero             | 3,30m2   |
| Porche               | 11,43m2  |
| Jardín               | 20,43m2  |
| Jardín trasero       | 11,91m2  |
| TOTAL                | 112,65m2 |