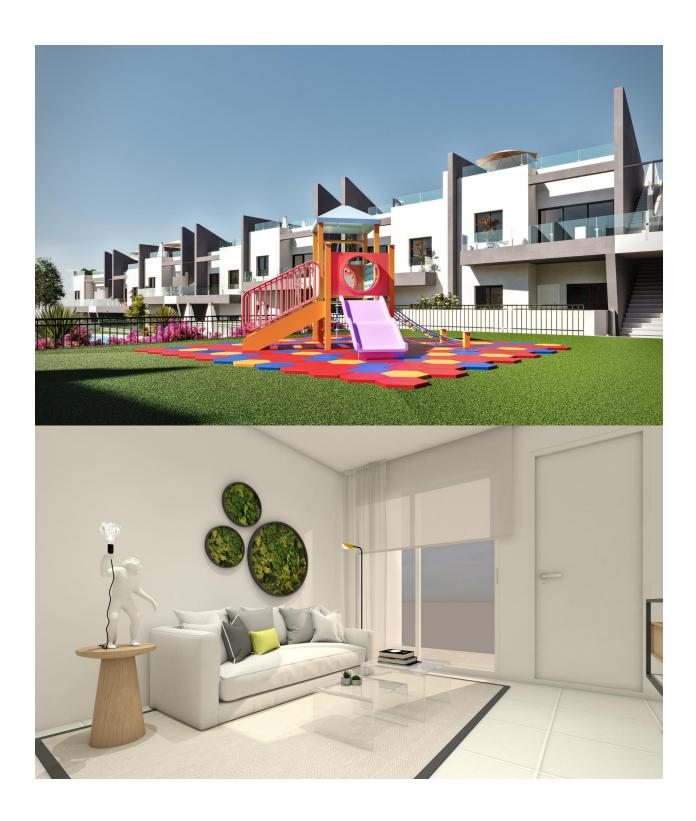

## **DESCRIPTION**

NEW BUILD BUNGALOW APARTMENTS IN SAN MIGUEL DE SALINAS New Build residential complex of bungalows in San Miguel del Salinas. Residential consist of bungalow apartments with 2 and 3 bedrooms, on ground floor with a private garden or top floor with a private solarium. Gated residential complex with community swimming pools for adults and children, green areas, playground for children. Residential located in San Miguel de Salinas near the Las Colinas and Campoamor golf courses, shopping centres, Torrevieja and La Mata lagoons and sandy beaches of Orihuela Costa. Quality memories: Fully furnished kitchen with filter group and induction hob. Armoured access door with panoramic peephole Porcelain floors Compact blinds White laminate cabinets with loft in bedrooms Pre-installation of air conditioning for split in living room and bedrooms San Miguel de Salinas is a municipality in the Valencian Community, Spain. Located in the south of the province of Alicante, in the region of Vega Baja del Segura near the Region of Murcia. Alicante airport located 35 minutes drive away and Murcias Corvera airport is about 1 hour drive away.