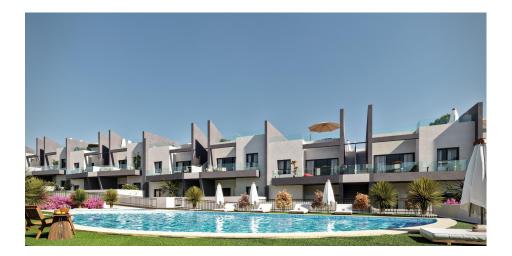

## **DESCRIPTION**

NEW BUILD BUNGALOW APARTMENTS IN SAN MIGUEL DE SALINAS New Build residential complex of bungalows in San Miguel del Salinas. Residential consist of bungalow apartments with 2 and 3 bedrooms, on ground floor with a private garden or top floor with a private solarium. Gated residential complex with community swimming pools for adults and children, green areas, playground for children. Residential located in San Miguel de Salinas near the Las Colinas and Campoamor golf courses, shopping centres, Torrevieja and La Mata lagoons and sandy beaches of Orihuela Costa. Quality memories: Fully furnished kitchen with filter group and induction hob. Armoured access door with panoramic peephole Porcelain floors Compact blinds White laminate cabinets with loft in bedrooms Pre-installation of air conditioning for split in living room and bedrooms San Miguel de Salinas is a municipality in the Valencian Community, Spain. Located in the south of the province of Alicante, in the region of Vega Baja del Segura near the Region of Murcia. Alicante airport located 35 minutes drive away and Murcias Corvera airport is about 1 hour drive away.

## **VIEWS**

GARDEN AND TERRACES

• Panoramic views

• Private garden

| SUPERFICIES          |          |
|----------------------|----------|
| Salón/Comedor/Cocina | 35,86m2  |
| Dormitorio I         | 12,49m2  |
| Dormitorio II        | 10,21m2  |
| WC I                 | 3,50m2   |
| WC II                | 3,50m2   |
| Trastero             | 3,30m2   |
| Porche               | 11,43m2  |
| Jardín               | 20,43m2  |
| Jardín trasero       | 11,91m2  |
| TOTAL                | 112,65m2 |