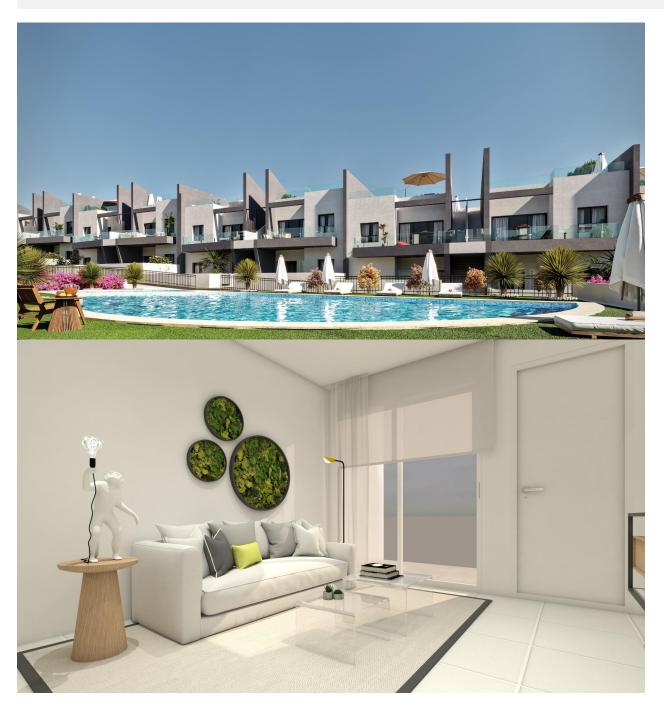

## **DESCRIPTION**

NEW BUILD BUNGALOW APARTMENTS IN SAN MIGUEL DE SALINAS New Build residential complex of bungalows in San Miguel del Salinas. Residential consist of bungalow apartments with 2 and 3 bedrooms, on ground floor with a private garden or top floor with a private solarium. Gated residential complex with community swimming pools for adults and children, green areas, playground for children. Residential located in San Miguel de Salinas near the Las Colinas and Campoamor golf courses, shopping centres, Torrevieja and La Mata lagoons and sandy beaches of Orihuela Costa. Quality memories: Fully furnished kitchen with filter group and induction hob. Armoured access door with panoramic peephole Porcelain floors Compact blinds White laminate cabinets with loft in bedrooms Pre-installation of air conditioning for split in living room and bedrooms San Miguel de Salinas is a municipality in the Valencian Community, Spain. Located in the south of the province of Alicante, in the region of Vega Baja del Segura near the Region of Murcia. Alicante airport located 35 minutes drive away and Murcias Corvera airport is about 1 hour drive away.

## **VIEWS**

• Panoramic views

| TOTAL                | 149,76m2 |
|----------------------|----------|
| Solarium             | 66,03m2  |
| Terraza              | 12,94m2  |
| Escalera             | 5.85m2   |
| WC II                | 3,50m2   |
| WC I                 | 3,50m2   |
| Dormitorio II        | 10,21m2  |
| Dormitorio I         | 12,49m2  |
| Salón/Comedor/Cocina | 35,24m2  |
| SUPERFICIES          |          |