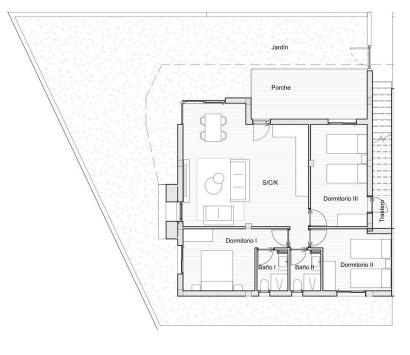

## **VIEWS**

GARDEN AND TERRACES

• Panoramic views

• Private garden

| SUPERFICIES          |          |
|----------------------|----------|
| Salón/Comedor/Cocina | 36,50m2  |
| Dormitorio I         | 13,51m2  |
| Dormitorio II        | 11,62m2  |
| Dormitorio III       | 15,29m2  |
| WCI                  | 3,48m2   |
| WC II                | 3,48m2   |
| Trastero             | 4,22m2   |
| Porche               | 27,05m2  |
| Jardín               | 98,31m2  |
| TOTAL                | 213,46m2 |