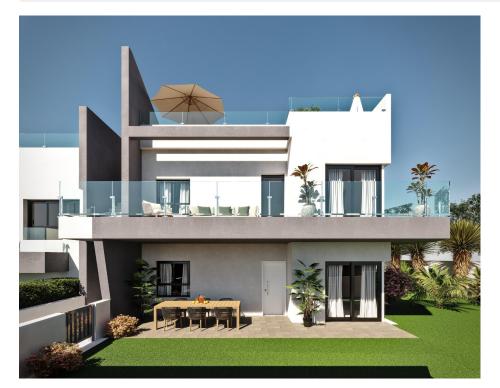

## **DESCRIPTION**

NEW BUILD BUNGALOW APARTMENTS IN SAN MIGUEL DE SALINAS New Build residential complex of bungalows in San Miguel del Salinas. Residential consist of bungalow apartments with 2 and 3 bedrooms, on ground floor with a private garden or top floor with a private solarium. Gated residential complex with community swimming pools for adults and children, green areas, playground for children. Residential located in San Miguel de Salinas near the Las Colinas and Campoamor golf courses, shopping centres, Torrevieja and La Mata lagoons and sandy beaches of Orihuela Costa. Quality memories: Fully furnished kitchen with filter group and induction hob. Armoured access door with panoramic peephole Porcelain floors Compact blinds White laminate cabinets with loft in bedrooms Pre-installation of air conditioning for split in living room and bedrooms San Miguel de Salinas is a municipality in the Valencian Community, Spain. Located in the south of the province of Alicante, in the region of Vega Baja del Segura near the Region of Murcia. Alicante airport located 35 minutes drive away and Murcias Corvera airport is about 1 hour drive away.

## **VIEWS**

GARDEN AND TERRACES

• Panoramic views

• Private garden

| SUPERFICIES          |          |
|----------------------|----------|
| Salón/Comedor/Cocina | 36,50m2  |
| Dormitorio I         | 13,51m2  |
| Dormitorio II        | 11,62m2  |
| Dormitorio III       | 15,29m2  |
| WCI                  | 3,48m2   |
| WC II                | 3,48m2   |
| Trastero             | 4,22m2   |
| Porche               | 27,05m2  |
| Jardín               | 98,31m2  |
| TOTAL                | 213,46m2 |