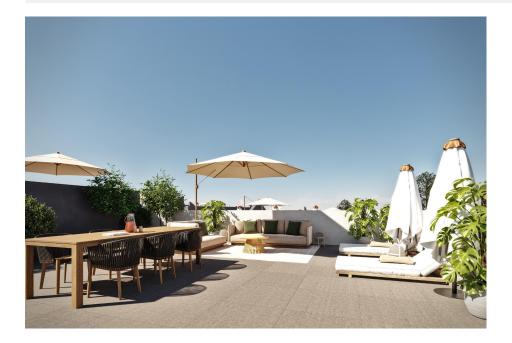

## **DESCRIPTION**

NEW BUILD BUNGALOW APARTMENTS IN SAN MIGUEL DE SALINAS New Build residential complex of bungalows in San Miguel del Salinas. Residential consist of bungalow apartments with 2 and 3 bedrooms, on ground floor with a private garden or top floor with a private solarium. Gated residential complex with community swimming pools for adults and children, green areas, playground for children. Residential located in San Miguel de Salinas near the Las Colinas and Campoamor golf courses, shopping centres, Torrevieja and La Mata lagoons and sandy beaches of Orihuela Costa. Quality memories: Fully furnished kitchen with filter group and induction hob. Armoured access door with panoramic peephole Porcelain floors Compact blinds White laminate cabinets with loft in bedrooms Pre-installation of air conditioning for split in living room and bedrooms San Miguel de Salinas is a municipality in the Valencian Community, Spain. Located in the south of the province of Alicante, in the region of Vega Baja del Segura near the Region of Murcia. Alicante airport located 35 minutes drive away and Murcias Corvera airport is about 1 hour drive away.

## **VIEWS**

• Panoramic views

| SUPERFICIES          |          |
|----------------------|----------|
| Salón/Comedor/Cocina | 39,88m2  |
| Dormitorio I         | 13,51m2  |
| Dormitorio II        | 11,66m2  |
| Dormitorio III       | 11,87m2  |
| WCI                  | 3,48m2   |
| WC II                | 3,48m2   |
| Escalera             | 6,32m2   |
| Terraza              | 28,53m2  |
| Solarium             | 85,04m2  |
| TOTAL                | 203,77m2 |