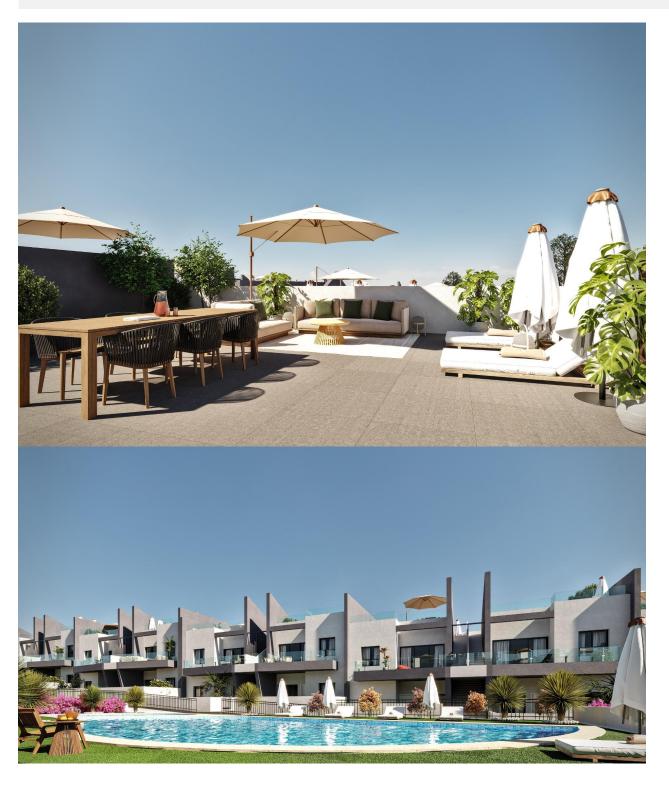

## **DESCRIPTION**

NEW BUILD BUNGALOW APARTMENTS IN SAN MIGUEL DE SALINAS New Build residential complex of bungalows in San Miguel del Salinas. Residential consist of bungalow apartments with 2 and 3 bedrooms, on ground floor with a private garden or top floor with a private solarium. Gated residential complex with community swimming pools for adults and children, green areas, playground for children. Residential located in San Miguel de Salinas near the Las Colinas and Campoamor golf courses, shopping centres, Torrevieja and La Mata lagoons and sandy beaches of Orihuela Costa. Quality memories: Fully furnished kitchen with filter group and induction hob. Armoured access door with panoramic peephole Porcelain floors Compact blinds White laminate cabinets with loft in bedrooms Pre-installation of air conditioning for split in living room and bedrooms San Miguel de Salinas is a municipality in the Valencian Community, Spain. Located in the south of the province of Alicante, in the region of Vega Baja del Segura near the Region of Murcia. Alicante airport located 35 minutes drive away and Murcias Corvera airport is about 1 hour drive away.

## **VIEWS**

• Panoramic views

| SUPERFICIES          |          |
|----------------------|----------|
| Salón/Comedor/Cocina | 39,88m2  |
| Dormitorio I         | 13,51m2  |
| Dormitorio II        | 11,66m2  |
| Dormitorio III       | 11,87m2  |
| WCI                  | 3,48m2   |
| WC II                | 3,48m2   |
| Escalera             | 6,32m2   |
| Terraza              | 28,53m2  |
| Solarium             | 85,04m2  |
| TOTAL                | 203,77m2 |