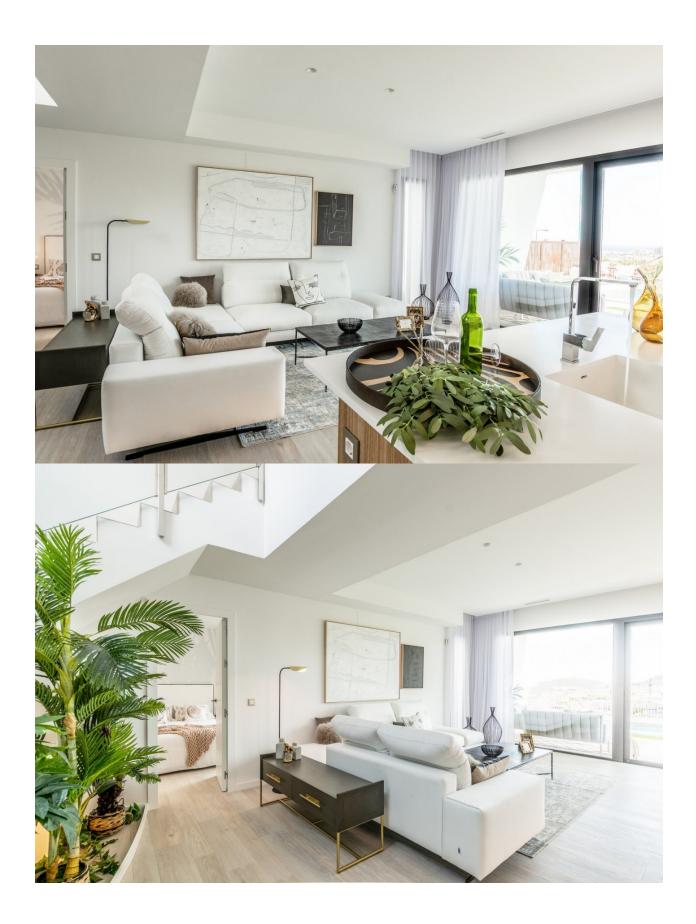

## **DESCRIPTION**

NEW BUILD VILLAS WITH PRIVATE POOL AND GUEST HOUSE New Build an exclusive residential complex of villas located in Finestrat close to the marvellous beaches of Benidorm. New model of beautiful villa with a guest house on the plot. There are 17 villas of this type for sale. The villa is built on two floors. On the ground floor, there is a bright living room, with large windows and direct access to the pool and garden, bedroom and bathroom. On the first floor, there are two suite-style rooms, with access to an open terrace. A guest house is built on one level, consisting of a bedroom and a bathroom, in addition to this, there is a cozy terrace with access to the main villa, pool and garden. Residential located 5 min by car from all the services that Benidorm can offer and in an environment with an average annual temperature of 20°C and 300 days of sunshine a year, 44 km away from Alicante airport, 3 km from the sea and 200 meters to the golf.