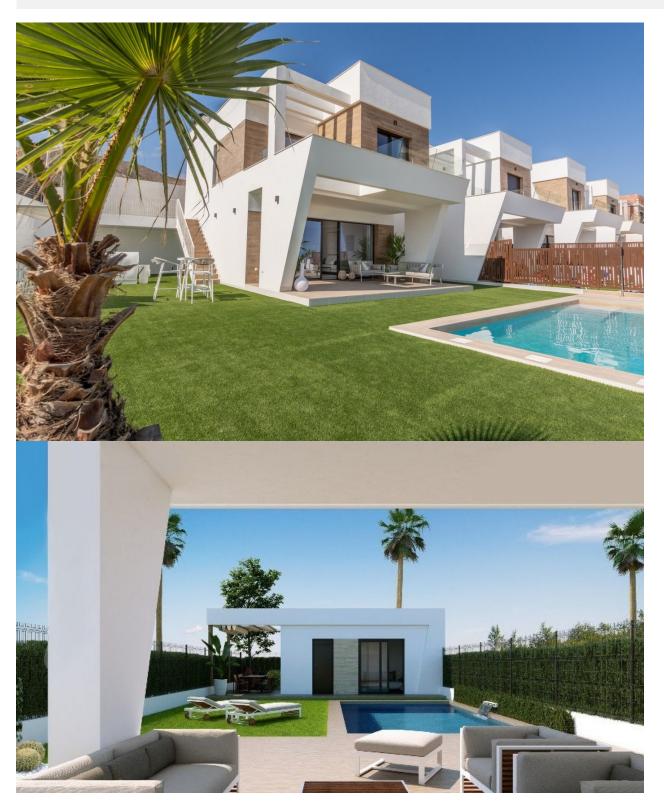

## **DESCRIPTION**

NEW BUILD VILLAS WITH PRIVATE POOL AND GUEST HOUSE New Build an exclusive residential complex of villas located in Finestrat close to the marvellous beaches of Benidorm. New model of beautiful villa with a guest house on the plot. There are 17 villas of this type for sale. The villa is built on two floors. On the ground floor, there is a bright living room, with large windows and direct access to the pool and garden, bedroom and bathroom. On the first floor, there are two suite-style rooms, with access to an open terrace. A guest house is built on one level, consisting of a bedroom and a bathroom, in addition to this, there is a cozy terrace with access to the main villa, pool and garden. Residential located 5 min by car from all the services that Benidorm can offer and in an environment with an average annual temperature of 20°C and 300 days of sunshine a year, 44 km away from Alicante airport, 3 km from the sea and 200 meters to the golf.

## **VIEWS**

GARDEN AND TERRACES

• Panoramic views

• Private garden