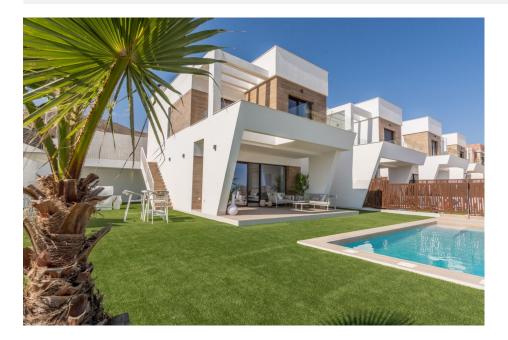

## **DESCRIPTION**

NEW BUILD VILLAS WITH PRIVATE POOL AND GUEST HOUSE New Build an exclusive residential complex of villas located in Finestrat close to the marvellous beaches of Benidorm. New model of beautiful villa with a guest house on the plot. There are 17 villas of this type for sale. The villa is built on two floors. On the ground floor, there is a bright living room, with large windows and direct access to the pool and garden, bedroom and bathroom. On the first floor, there are two suite-style rooms, with access to an open terrace. A guest house is built on one level, consisting of a bedroom and a bathroom, in addition to this, there is a cozy terrace with access to the main villa, pool and garden. Residential located 5 min by car from all the services that Benidorm can offer and in an environment with an average annual temperature of 20°C and 300 days of sunshine a year, 44 km away from Alicante airport, 3 km from the sea and 200 meters to the golf.

## **VIEWS**

GARDEN AND TERRACES

• Panoramic views

• Private garden