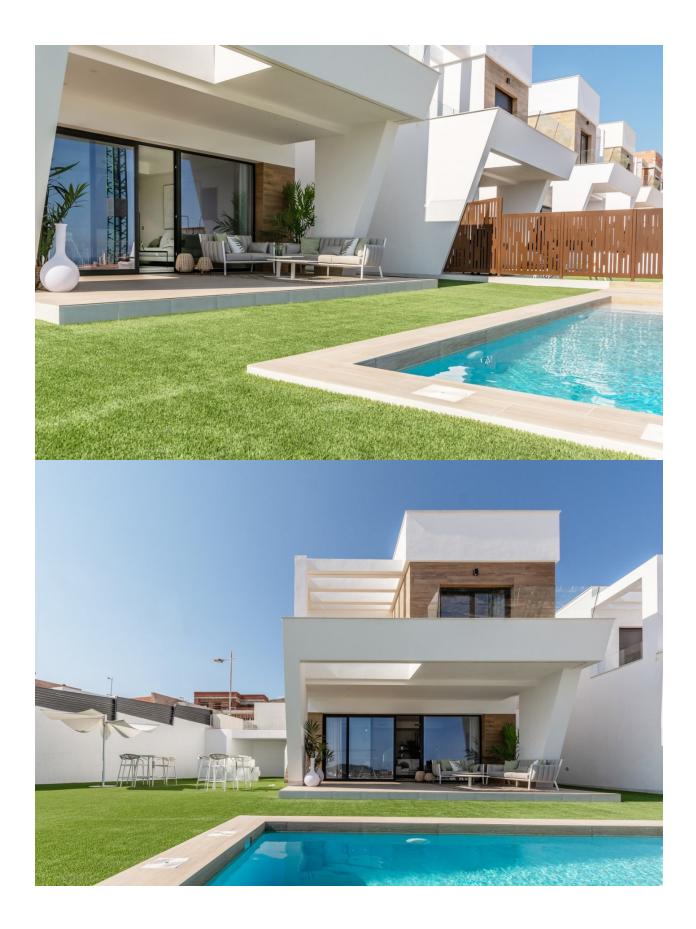

## **DESCRIPTION**

NEW BUILD VILLAS WITH PRIVATE POOL AND GUEST HOUSE New Build an exclusive residential complex of villas located in Finestrat close to the marvellous beaches of Benidorm. New model of beautiful villa with a guest house on the plot. There are 17 villas of this type for sale. The villa is built on two floors. On the ground floor, there is a bright living room, with large windows and direct access to the pool and garden, bedroom and bathroom. On the first floor, there are two suite-style rooms, with access to an open terrace. A guest house is built on one level, consisting of a bedroom and a bathroom, in addition to this, there is a cozy terrace with access to the main villa, pool and garden. Residential located 5 min by car from all the services that Benidorm can offer and in an environment with an average annual temperature of 20°C and 300 days of sunshine a year, 44 km away from Alicante airport, 3 km from the sea and 200 meters to the golf.

## **VIEWS**

GARDEN AND TERRACES

• Panoramic views

• Private garden