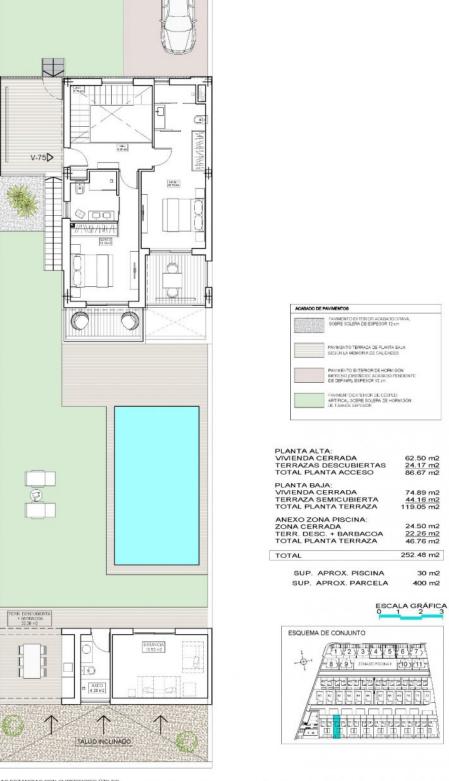

## **VIVIENDA 75**

" LAS SUPERFICIES INDICADAS EN EL INTERIOR DE LAS ESTANCIAS SON SUPERFICIES ÚTILES COTAS Y SUPERFICIES APROXIMADAS TOMADAS DEL PROYECTO BÁSICO QUE PODRÍAN VERSE LIGERAMENTE ALTERADAS DURANTE LA EJECUCIÓN DE LAS OBRAS