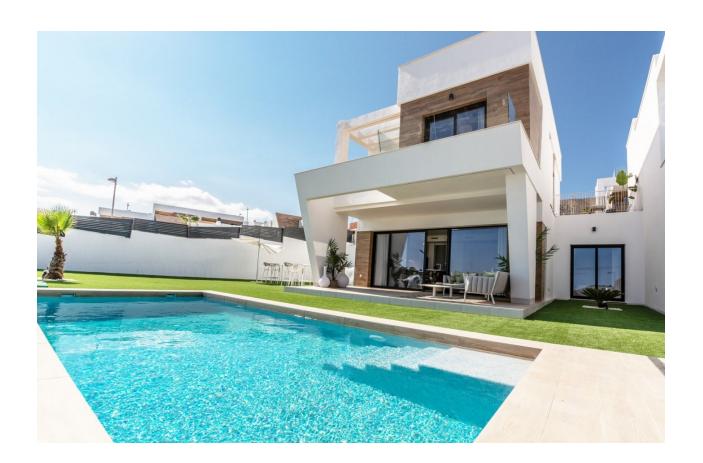

## **DESCRIPTION**

NEW BUILD VILLAS WITH PRIVATE POOL AND GUEST HOUSE New Build an exclusive residential complex of villas located in Finestrat close to the marvellous beaches of Benidorm. New model of beautiful villa with a guest house on the plot. There are 17 villas of this type for sale. The villa is built on two floors. On the ground floor, there is a bright living room, with large windows and direct access to the pool and garden, bedroom and bathroom. On the first floor, there are two suite-style rooms, with access to an open terrace. A guest house is built on one level, consisting of a bedroom and a bathroom, in addition to this, there is a cozy terrace with access to the main villa, pool and garden. Residential located 5 min by car from all the services that Benidorm can offer and in an environment with an average annual temperature of 20°C and 300 days of sunshine a year, 44 km away from Alicante airport, 3 km from the sea and 200 meters to the golf.

## **VIEWS**

GARDEN AND TERRACES

• Panoramic views

• Private garden