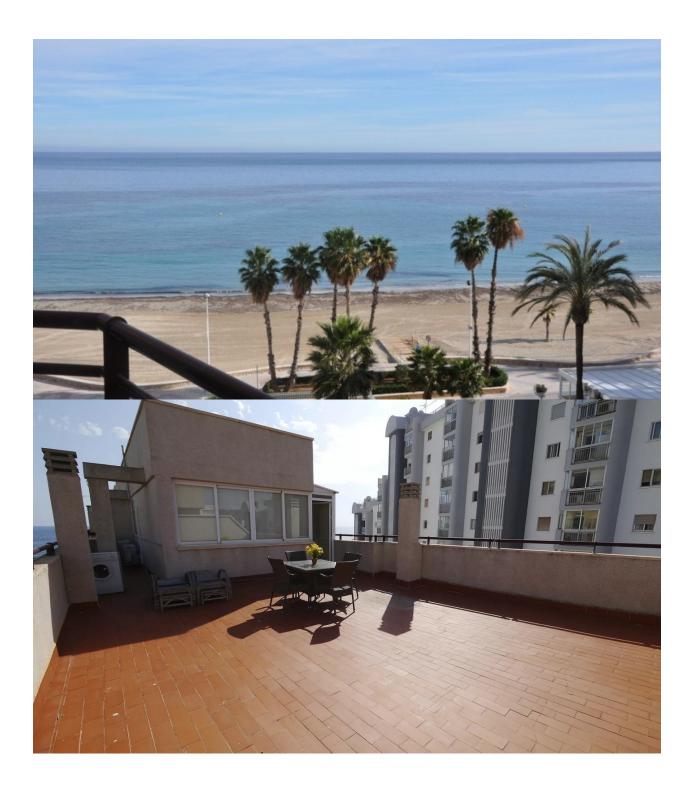

#### DESCRIPTION

**BEAUTIFUL PENTHOUSES WITH SEA VIEWS IN CALPE Beautiful** apartments on the very first line of La Fossa beach in Calpe. Apartments with 1, 2 and 3 bedrooms fully furnished, an equipped bathrooms, an open and equipped kitchen and living-dining room. 2 floors penthouse with 3 bedrooms, 2 bathrooms with terraces which offers magnificent sea views. You can also contemplate beautiful views of Las Salinas. Parking spaces available at an extra cost. In its common areas it has a swimming pool for adults and children and jacuzzi. An incredible opportunity for lovers of the sea. Calpe, one of the towns of La Marina Alta, lies on the northern coast of the province of Alicante, surrounded by the towns of Altea, Benidorm, Teulada-Moraira, Benissa. Calpe has a wonderful mixture of old Valencian culture and modern tourist facilities. It is a great base from which to explore the local area or enjoy the many local beaches. Calpe alone has three of the most beautiful sandy beaches on the coast. Calpe also has two Sailing Clubs: Real Club Náutico de Calpe and Club Náutico de Puerto Blanco. Fishing village of Calpe now transformed into a tourist magnet, the town sits in an ideal location,

### VIEWS

• Panoramic views