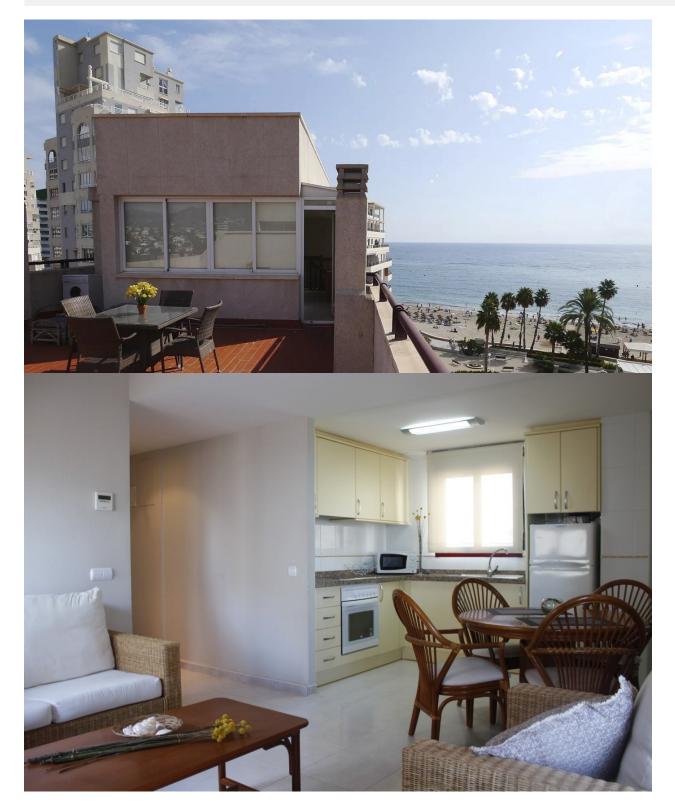

#### DESCRIPTION

**BEAUTIFUL PENTHOUSES WITH SEA VIEWS IN CALPE Beautiful** apartments on the very first line of La Fossa beach in Calpe. Apartments with 1, 2 and 3 bedrooms fully furnished, an equipped bathrooms, an open and equipped kitchen and living-dining room. 2 floors penthouse with 3 bedrooms, 2 bathrooms with terraces which offers magnificent sea views. You can also contemplate beautiful views of Las Salinas. Parking spaces available at an extra cost. In its common areas it has a swimming pool for adults and children and jacuzzi. An incredible opportunity for lovers of the sea. Calpe, one of the towns of La Marina Alta, lies on the northern coast of the province of Alicante, surrounded by the towns of Altea, Benidorm, Teulada-Moraira, Benissa. Calpe has a wonderful mixture of old Valencian culture and modern tourist facilities. It is a great base from which to explore the local area or enjoy the many local beaches. Calpe alone has three of the most beautiful sandy beaches on the coast. Calpe also has two Sailing Clubs: Real Club Náutico de Calpe and Club Náutico de Puerto Blanco. Fishing village of Calpe now transformed into a tourist magnet, the town sits in an ideal location,

### VIEWS

• Panoramic views