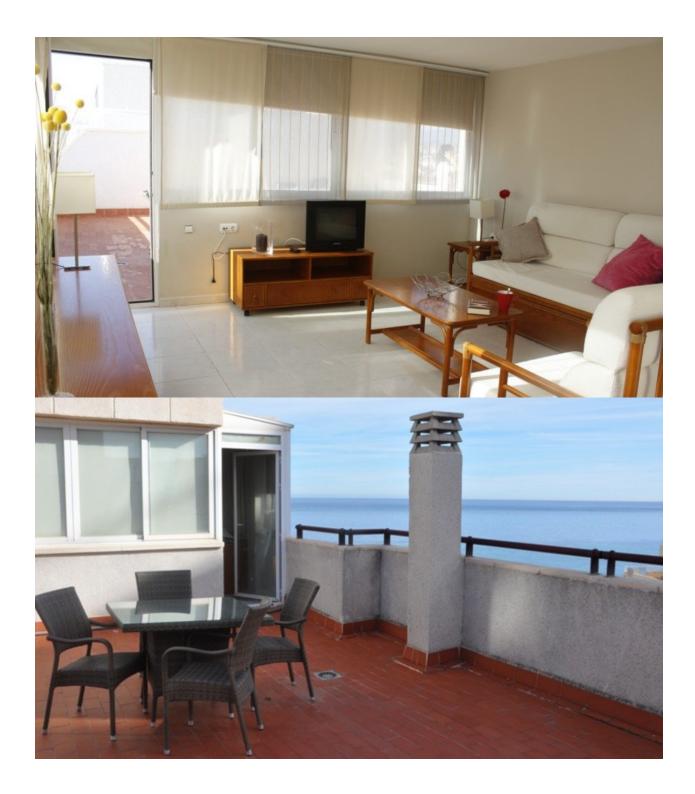

#### DESCRIPTION

**BEAUTIFUL PENTHOUSES WITH SEA VIEWS IN CALPE Beautiful** apartments on the very first line of La Fossa beach in Calpe. Apartments with 1, 2 and 3 bedrooms fully furnished, an equipped bathrooms, an open and equipped kitchen and living-dining room. 2 floors penthouse with 3 bedrooms, 2 bathrooms with terraces which offers magnificent sea views. You can also contemplate beautiful views of Las Salinas. Parking spaces available at an extra cost. In its common areas it has a swimming pool for adults and children and jacuzzi. An incredible opportunity for lovers of the sea. Calpe, one of the towns of La Marina Alta, lies on the northern coast of the province of Alicante, surrounded by the towns of Altea, Benidorm, Teulada-Moraira, Benissa. Calpe has a wonderful mixture of old Valencian culture and modern tourist facilities. It is a great base from which to explore the local area or enjoy the many local beaches. Calpe alone has three of the most beautiful sandy beaches on the coast. Calpe also has two Sailing Clubs: Real Club Náutico de Calpe and Club Náutico de Puerto Blanco. Fishing village of Calpe now transformed into a tourist magnet, the town sits in an ideal location,