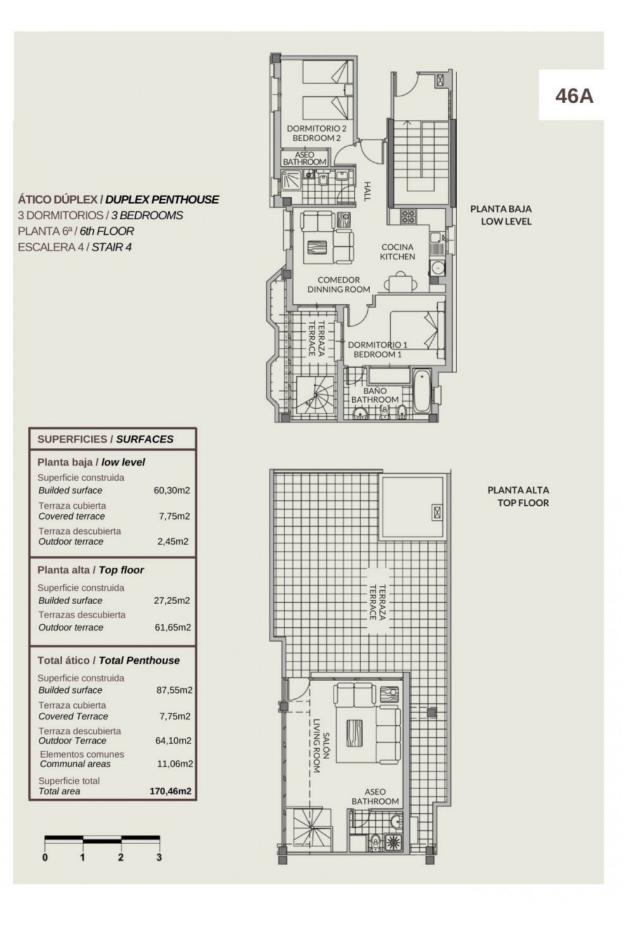

| _ |    | _ |   |   |   |   |   |          |
|---|----|---|---|---|---|---|---|----------|
| R | F. | F | - | # | 1 | 1 | 2 | 67       |
|   | _  | - | - |   |   |   | _ | <u> </u> |

| INFO              |               |  |  |  |
|-------------------|---------------|--|--|--|
| PRICE:            | 329.000 €     |  |  |  |
| PROPERTY<br>TYPE: | Penthouse     |  |  |  |
| CITY:             | Calpe/Moraira |  |  |  |
| BEDROOMS:         | 3             |  |  |  |
| Bathrooms:        | 2             |  |  |  |
| Build ( m2 ):     | 87            |  |  |  |
| Plot ( m2 ):      | -             |  |  |  |
| Terrace ( m2 ):   | -             |  |  |  |
| Year:             | -             |  |  |  |
| Floor:            | -             |  |  |  |
| Old price         | -             |  |  |  |

#### DESCRIPTION

**BEAUTIFUL PENTHOUSES WITH SEA VIEWS IN CALPE Beautiful** apartments on the very first line of La Fossa beach in Calpe. Apartments with 1, 2 and 3 bedrooms fully furnished, an equipped bathrooms, an open and equipped kitchen and living-dining room. 2 floors penthouse with 3 bedrooms, 2 bathrooms with terraces which offers magnificent sea views. You can also contemplate beautiful views of Las Salinas. Parking spaces available at an extra cost. In its common areas it has a swimming pool for adults and children and jacuzzi. An incredible opportunity for lovers of the sea. Calpe, one of the towns of La Marina Alta, lies on the northern coast of the province of Alicante, surrounded by the towns of Altea, Benidorm, Teulada-Moraira, Benissa. Calpe has a wonderful mixture of old Valencian culture and modern tourist facilities. It is a great base from which to explore the local area or enjoy the many local beaches. Calpe alone has three of the most beautiful sandy beaches on the coast. Calpe also has two Sailing Clubs: Real Club Náutico de Calpe and Club Náutico de Puerto Blanco. Fishing village of Calpe now transformed into a tourist magnet, the town sits in an ideal location,