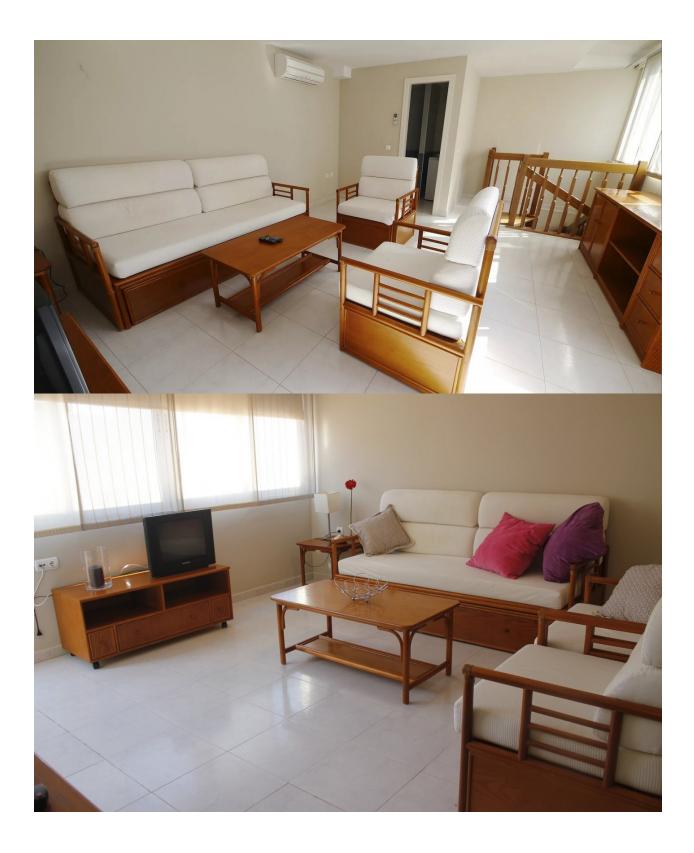

#### DESCRIPTION

**BEAUTIFUL PENTHOUSES WITH SEA VIEWS IN CALPE Beautiful** apartments on the very first line of La Fossa beach in Calpe. Apartments with 1, 2 and 3 bedrooms fully furnished, an equipped bathrooms, an open and equipped kitchen and living-dining room. 2 floors penthouse with 3 bedrooms, 2 bathrooms with terraces which offers magnificent sea views. You can also contemplate beautiful views of Las Salinas. Parking spaces available at an extra cost. In its common areas it has a swimming pool for adults and children and jacuzzi. An incredible opportunity for lovers of the sea. Calpe, one of the towns of La Marina Alta, lies on the northern coast of the province of Alicante, surrounded by the towns of Altea, Benidorm, Teulada-Moraira, Benissa. Calpe has a wonderful mixture of old Valencian culture and modern tourist facilities. It is a great base from which to explore the local area or enjoy the many local beaches. Calpe alone has three of the most beautiful sandy beaches on the coast. Calpe also has two Sailing Clubs: Real Club Náutico de Calpe and Club Náutico de Puerto Blanco. Fishing village of Calpe now transformed into a tourist magnet, the town sits in an ideal location,