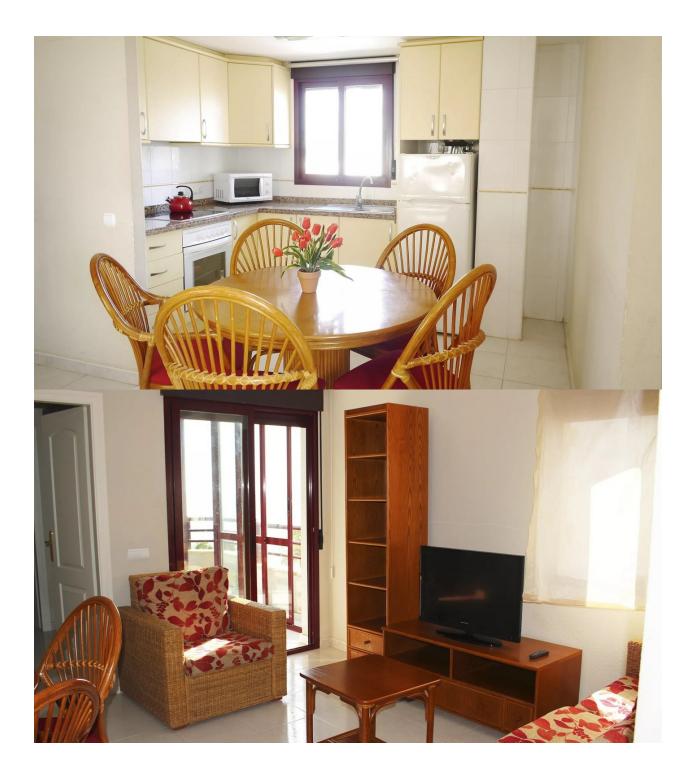

#### DESCRIPTION

**BEAUTIFUL PENTHOUSES WITH SEA VIEWS IN CALPE Beautiful** apartments on the very first line of La Fossa beach in Calpe. Apartments with 1, 2 and 3 bedrooms fully furnished, an equipped bathrooms, an open and equipped kitchen and living-dining room. 2 floors penthouse with 3 bedrooms, 2 bathrooms with terraces which offers magnificent sea views. You can also contemplate beautiful views of Las Salinas. Parking spaces available at an extra cost. In its common areas it has a swimming pool for adults and children and jacuzzi. An incredible opportunity for lovers of the sea. Calpe, one of the towns of La Marina Alta, lies on the northern coast of the province of Alicante, surrounded by the towns of Altea, Benidorm, Teulada-Moraira, Benissa. Calpe has a wonderful mixture of old Valencian culture and modern tourist facilities. It is a great base from which to explore the local area or enjoy the many local beaches. Calpe alone has three of the most beautiful sandy beaches on the coast. Calpe also has two Sailing Clubs: Real Club Náutico de Calpe and Club Náutico de Puerto Blanco. Fishing village of Calpe now transformed into a tourist magnet, the town sits in an ideal location,