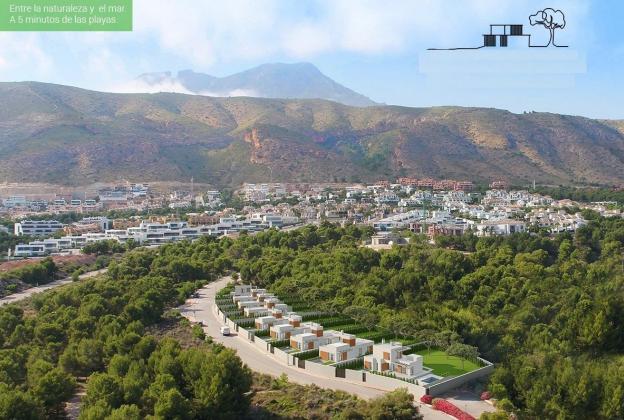

### DESCRIPTION

NEW BUILD VILLAS IN FINESTRAT New Build residential of 9 villas in Finestrat, in Sierra Cortina – one of the best urbanizations on Costa Blanca. Residential consist of 4 different types of dwellings adopted from the needs of clients. Some of the models comes build over 1 or 2 floors, with underbuild , solarium. All villas has 3 bedrooms, 2 or 3 bathrooms, open plan kitchen with lounge, build-in wardrobes, air conditioning and aerothermal, equipped kitchen, private garden with pool and parking. Residential located in the Sierra Cortina resort complex, ?next to two golf courses, theme parks, a large shopping centre and a few minutes from the beaches of Benidorm. Finestrat located in the Marina Baixa region of the Costa Blanca, close to neighbouring Benidorm and about 40 kilometres from the city of Alicante and the international airport. The village is situated on the mountainside of Puig Campana and offers beautiful views of the mountains, the coast and the Mediterranean Sea.