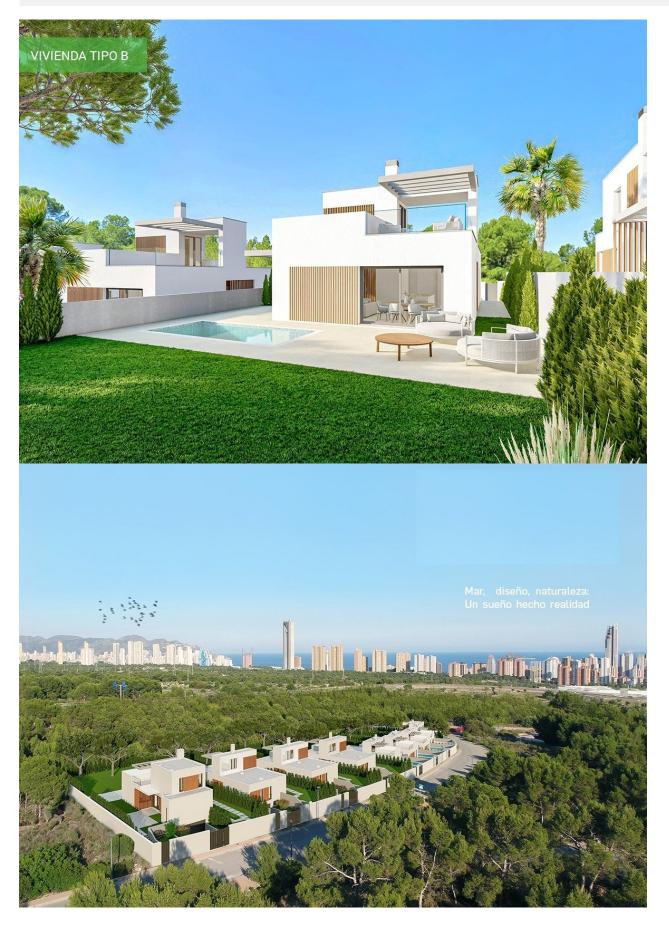

### DESCRIPTION

NEW BUILD VILLAS IN FINESTRAT New Build residential of 9 villas in Finestrat, in Sierra Cortina – one of the best urbanizations on Costa Blanca. Residential consist of 4 different types of dwellings adopted from the needs of clients. Some of the models comes build over 1 or 2 floors, with underbuild , solarium. All villas has 3 bedrooms, 2 or 3 bathrooms, open plan kitchen with lounge, build-in wardrobes, air conditioning and aerothermal, equipped kitchen, private garden with pool and parking. Residential located in the Sierra Cortina resort complex, ?next to two golf courses, theme parks, a large shopping centre and a few minutes from the beaches of Benidorm. Finestrat located in the Marina Baixa region of the Costa Blanca, close to neighbouring Benidorm and about 40 kilometres from the city of Alicante and the international airport. The village is situated on the mountainside of Puig Campana and offers beautiful views of the mountains, the coast and the Mediterranean Sea.

#### **ENERGETIC CERTIFIED**

VIEWS

• Panoramic views

GARDEN AND TERRACES

• Private garden