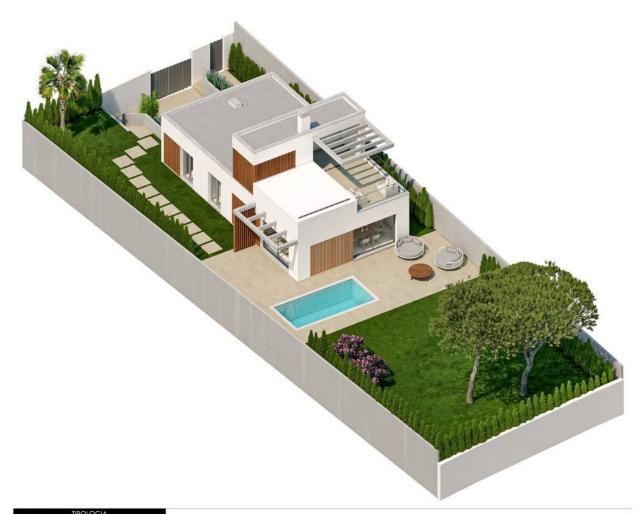

### DESCRIPTION

NEW BUILD VILLAS IN FINESTRAT New Build residential of 9 villas in Finestrat, in Sierra Cortina – one of the best urbanizations on Costa Blanca. Residential consist of 4 different types of dwellings adopted from the needs of clients. Some of the models comes build over 1 or 2 floors, with underbuild , solarium. All villas has 3 bedrooms, 2 or 3 bathrooms, open plan kitchen with lounge, build-in wardrobes, air conditioning and aerothermal, equipped kitchen, private garden with pool and parking. Residential located in the Sierra Cortina resort complex, ?next to two golf courses, theme parks, a large shopping centre and a few minutes from the beaches of Benidorm. Finestrat located in the Marina Baixa region of the Costa Blanca, close to neighbouring Benidorm and about 40 kilometres from the city of Alicante and the international airport. The village is situated on the mountainside of Puig Campana and offers beautiful views of the mountains, the coast and the Mediterranean Sea.

#### **ENERGETIC CERTIFIED**

VIEWS

• Panoramic views

GARDEN AND TERRACES

• Private garden