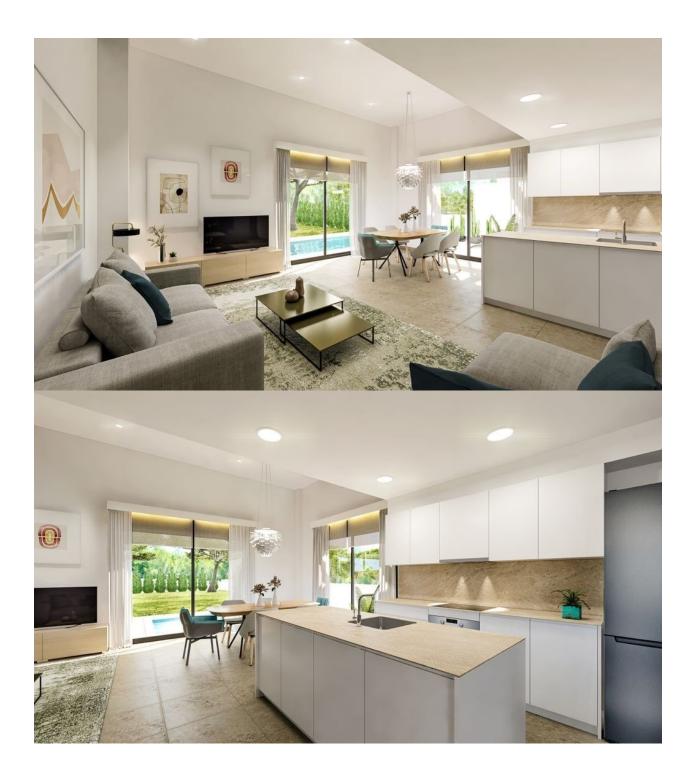

### DESCRIPTION

NEW BUILD VILLAS IN FINESTRAT New Build residential of 9 villas in Finestrat, in Sierra Cortina – one of the best urbanizations on Costa Blanca. Residential consist of 4 different types of dwellings adopted from the needs of clients. Some of the models comes build over 1 or 2 floors, with underbuild , solarium. All villas has 3 bedrooms, 2 or 3 bathrooms, open plan kitchen with lounge, build-in wardrobes, air conditioning and aerothermal, equipped kitchen, private garden with pool and parking. Residential located in the Sierra Cortina resort complex, ?next to two golf courses, theme parks, a large shopping centre and a few minutes from the beaches of Benidorm. Finestrat located in the Marina Baixa region of the Costa Blanca, close to neighbouring Benidorm and about 40 kilometres from the city of Alicante and the international airport. The village is situated on the mountainside of Puig Campana and offers beautiful views of the mountains, the coast and the Mediterranean Sea.

#### **ENERGETIC CERTIFIED**

VIEWS

• Panoramic views

GARDEN AND TERRACES

• Private garden