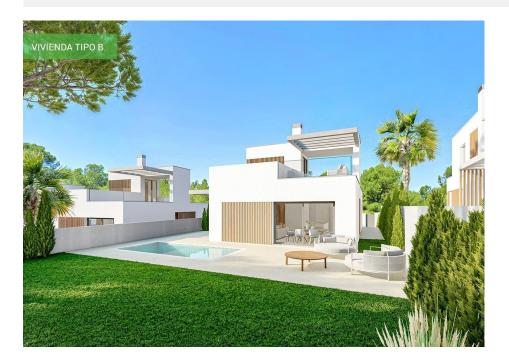

### DESCRIPTION

NEW BUILD VILLAS IN FINESTRAT New Build residential of 9 villas in Finestrat, in Sierra Cortina – one of the best urbanizations on Costa Blanca. Residential consist of 4 different types of dwellings adopted from the needs of clients. Some of the models comes build over 1 or 2 floors, with underbuild , solarium. All villas has 3 bedrooms, 2 or 3 bathrooms, open plan kitchen with lounge, build-in wardrobes, air conditioning and aerothermal, equipped kitchen, private garden with pool and parking. Residential located in the Sierra Cortina resort complex, ?next to two golf courses, theme parks, a large shopping centre and a few minutes from the beaches of Benidorm. Finestrat located in the Marina Baixa region of the Costa Blanca, close to neighbouring Benidorm and about 40 kilometres from the city of Alicante and the international airport. The village is situated on the mountainside of Puig Campana and offers beautiful views of the mountains, the coast and the Mediterranean Sea.

#### **ENERGETIC CERTIFIED**

VIEWS

• Panoramic views

GARDEN AND TERRACES

• Private garden