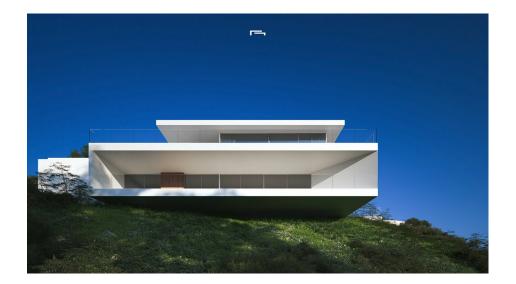

## **DESCRIPTION**

LUXURY NEW BUILD VILLA WITH THE SEA VIEWS IN MORAIRA New Build Luxury villa with sea views in Moraira. Villa articulates the interior spaces through simple, pure and emphatic geometries. It is accessed through a ramp and stairs integrated into the ground, supporting the upper part of the house on a stone plinth that gives entrance to the living place. On the ground floor there is a garage, a generous hall access next to a large cellar and storage and gym. On the upper floor are the bedrooms main rooms of the house, all of them with bathroom en suite and a large open space of more than 90m2 for accommodate a fluid space of kitchen dining room and living room in a 180° panoramic view of the landscape. All this space is surrounded by a spacious terrace, in the front part on which falls a porch open of more than 50m2, projecting towards the outside the interior of the house and turning it into a space unique. A unique geometric piece that provides some impressive views of the landscape and has practical and careful way the program and functionality inside. The geometric purity and design of the house is transferred from the architectural composition to the execution of the smallest detail. State-of-the-art technical and construction solutions have

been chosen to transfer the latest developments in the market to the home. All this in order to achieve a luxury home with the maximum benefits and with an exquisite design. Moraira is a small town with good restaurants, bars and plenty of supermarkets around. There is a very pleasant beach right next to town that is great for families. The seafront offers tremendous views of Penon Ifach across the bay in Calpe. The coast road getting there is well worth doing with some spectacular views. Moraira situated about 1 hour 15 minutes North up the A7 from Alicante airport its fairly easy to get to. It's about the same distance or a little less South from Valencia airport.