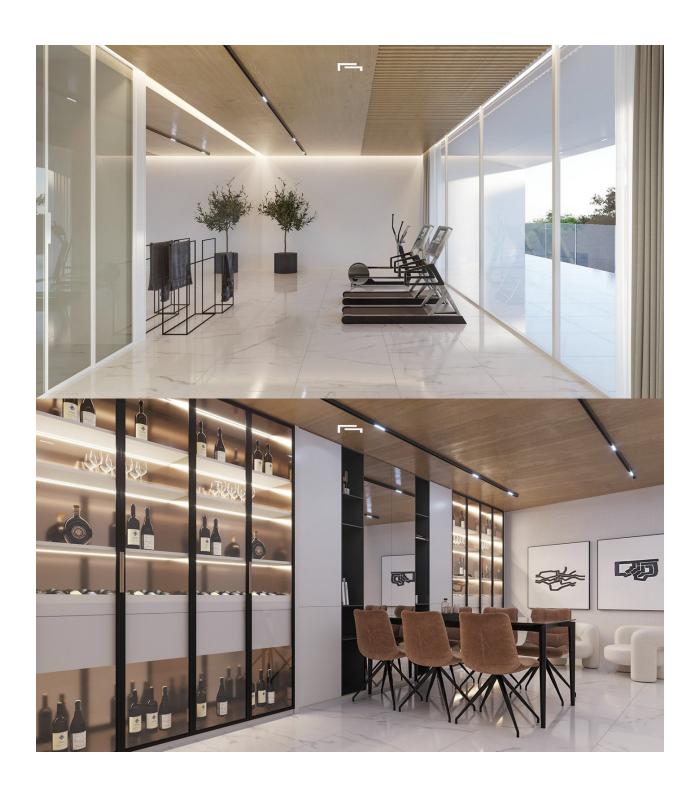

## **DESCRIPTION**

LUXURY NEW BUILD VILLA WITH THE SEA VIEWS IN MORAIRA New Build Luxury villa with sea views in Moraira. Villa articulates the interior spaces through simple, pure and emphatic geometries. It is accessed through a ramp and stairs integrated into the ground, supporting the upper part of the house on a stone plinth that gives entrance to the living place. On the ground floor there is a garage, a generous hall access next to a large cellar and storage and gym. On the upper floor are the bedrooms main rooms of the house, all of them with bathroom en suite and a large open space of more than 90m2 for accommodate a fluid space of kitchen dining room and living room in a 180° panoramic view of the landscape. All this space is surrounded by a spacious terrace, in the front part on which falls a porch open of more than 50m2, projecting towards the outside the interior of the house and turning it into a space unique. A unique geometric piece that provides some impressive views of the landscape and has practical and careful way the program and functionality inside. The geometric purity and design of the house is transferred from the architectural composition to the execution of the smallest detail. State-of-the-art technical and construction solutions have