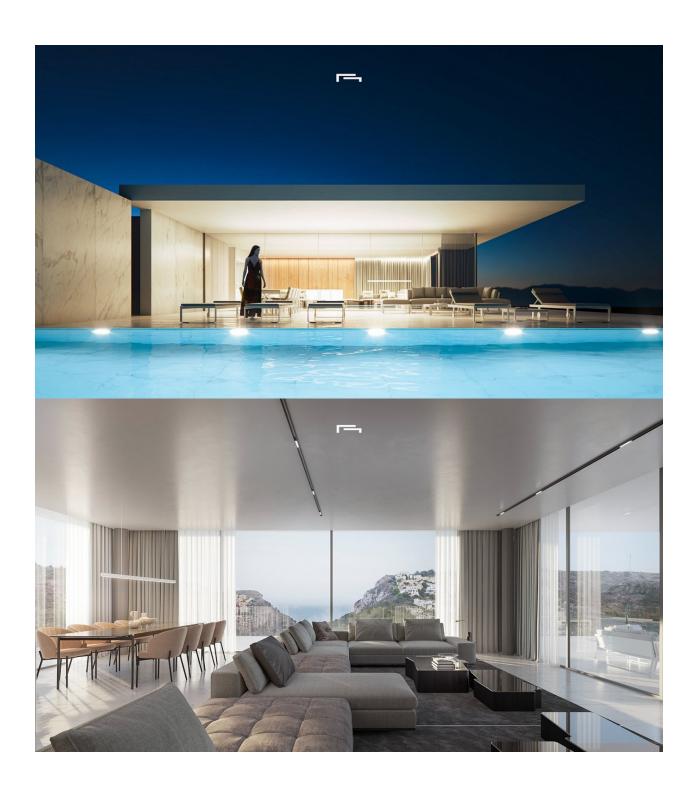

## **DESCRIPTION**

LUXURY NEW BUILD VILLA WITH THE SEA VIEWS IN MORAIRA New Build Luxury villa with sea views in Moraira. Villa articulates the interior spaces through simple, pure and emphatic geometries. It is accessed through a ramp and stairs integrated into the ground, supporting the upper part of the house on a stone plinth that gives entrance to the living place. On the ground floor there is a garage, a generous hall access next to a large cellar and storage and gym. On the upper floor are the bedrooms main rooms of the house, all of them with bathroom en suite and a large open space of more than 90m2 for accommodate a fluid space of kitchen dining room and living room in a 180° panoramic view of the landscape. All this space is surrounded by a spacious terrace, in the front part on which falls a porch open of more than 50m2, projecting towards the outside the interior of the house and turning it into a space unique. A unique geometric piece that provides some impressive views of the landscape and has practical and careful way the program and functionality inside. The geometric purity and design of the house is transferred from the architectural composition to the execution of the smallest detail. State-of-the-art technical and construction solutions have

## **VIEWS**

GARDEN AND TERRACES

• Panoramic views

• Private garden

"OUR EXPERIENCE IS YOUR GUARANTEE"