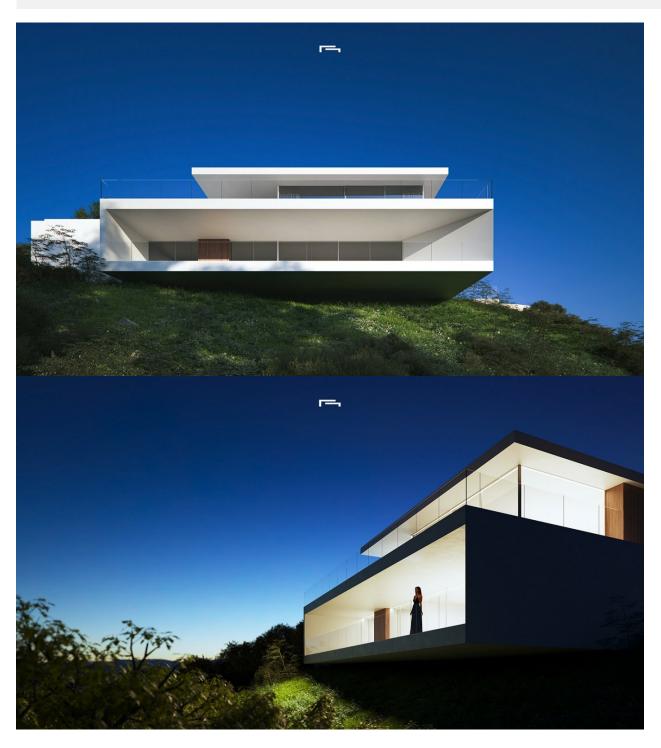

## **DESCRIPTION**

LUXURY NEW BUILD VILLA WITH THE SEA VIEWS IN MORAIRA New Build Luxury villa with sea views in Moraira. Villa articulates the interior spaces through simple, pure and emphatic geometries. It is accessed through a ramp and stairs integrated into the ground, supporting the upper part of the house on a stone plinth that gives entrance to the living place. On the ground floor there is a garage, a generous hall access next to a large cellar and storage and gym. On the upper floor are the bedrooms main rooms of the house, all of them with bathroom en suite and a large open space of more than 90m2 for accommodate a fluid space of kitchen dining room and living room in a 180° panoramic view of the landscape. All this space is surrounded by a spacious terrace, in the front part on which falls a porch open of more than 50m2, projecting towards the outside the interior of the house and turning it into a space unique. A unique geometric piece that provides some impressive views of the landscape and has practical and careful way the program and functionality inside. The geometric purity and design of the house is transferred from the architectural composition to the execution of the smallest detail. State-of-the-art technical and construction solutions have