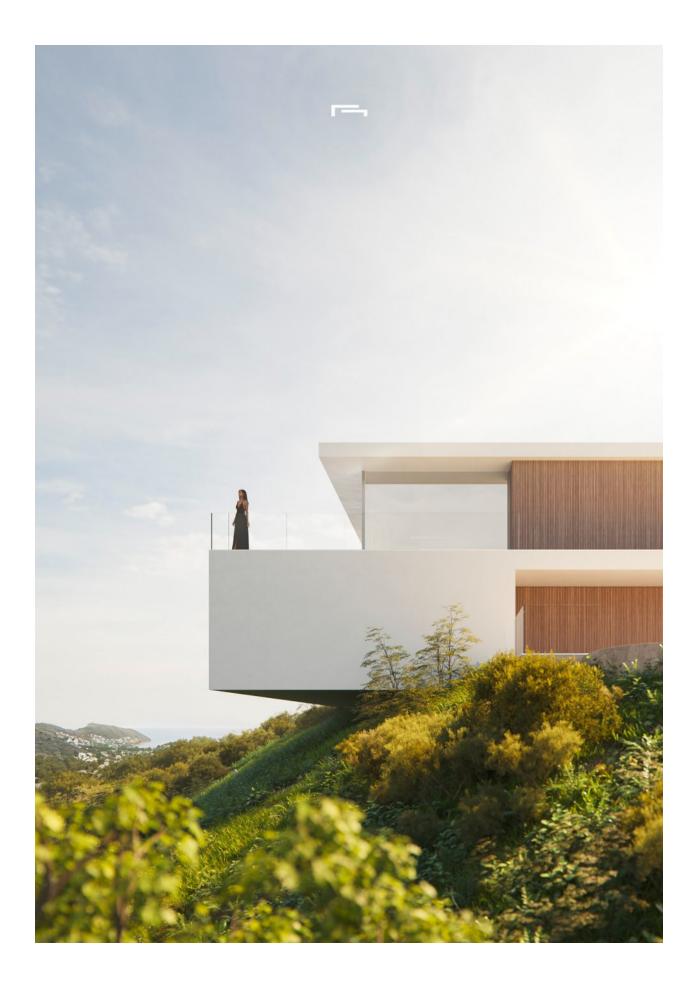

## **DESCRIPTION**

LUXURY NEW BUILD VILLA WITH THE SEA VIEWS IN MORAIRA New Build Luxury villa with sea views in Moraira. Villa articulates the interior spaces through simple, pure and emphatic geometries. It is accessed through a ramp and stairs integrated into the ground, supporting the upper part of the house on a stone plinth that gives entrance to the living place. On the ground floor there is a garage, a generous hall access next to a large cellar and storage and gym. On the upper floor are the bedrooms main rooms of the house, all of them with bathroom en suite and a large open space of more than 90m2 for accommodate a fluid space of kitchen dining room and living room in a 180° panoramic view of the landscape. All this space is surrounded by a spacious terrace, in the front part on which falls a porch open of more than 50m2, projecting towards the outside the interior of the house and turning it into a space unique. A unique geometric piece that provides some impressive views of the landscape and has practical and careful way the program and functionality inside. The geometric purity and design of the house is transferred from the architectural composition to the execution of the smallest detail. State-of-the-art technical and construction solutions have

## **VIEWS**

GARDEN AND TERRACES

• Panoramic views

• Private garden

"OUR EXPERIENCE IS YOUR GUARANTEE"