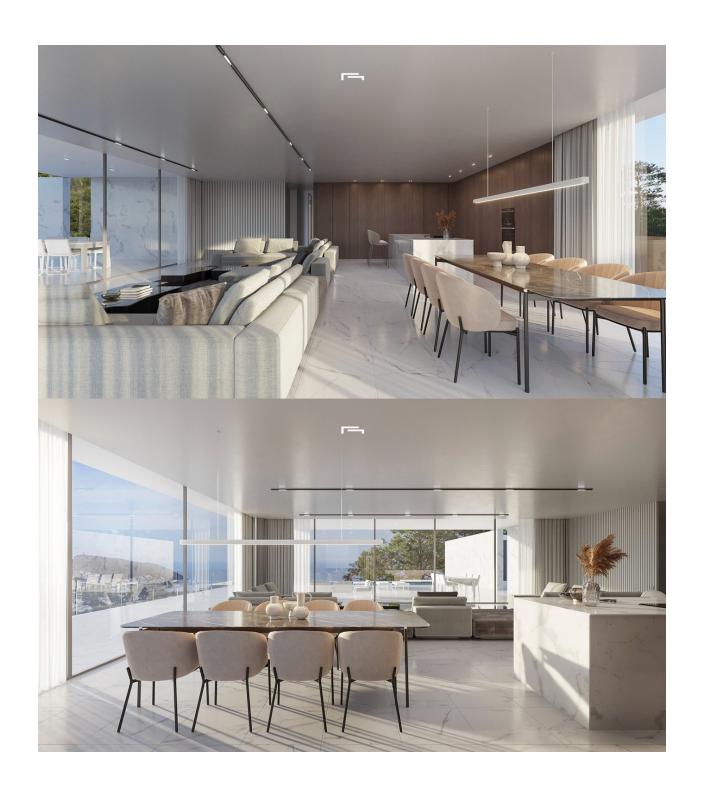

## **DESCRIPTION**

LUXURY NEW BUILD VILLA WITH THE SEA VIEWS IN MORAIRA New Build Luxury villa with sea views in Moraira. Villa articulates the interior spaces through simple, pure and emphatic geometries. It is accessed through a ramp and stairs integrated into the ground, supporting the upper part of the house on a stone plinth that gives entrance to the living place. On the ground floor there is a garage, a generous hall access next to a large cellar and storage and gym. On the upper floor are the bedrooms main rooms of the house, all of them with bathroom en suite and a large open space of more than 90m2 for accommodate a fluid space of kitchen dining room and living room in a 180° panoramic view of the landscape. All this space is surrounded by a spacious terrace, in the front part on which falls a porch open of more than 50m2, projecting towards the outside the interior of the house and turning it into a space unique. A unique geometric piece that provides some impressive views of the landscape and has practical and careful way the program and functionality inside. The geometric purity and design of the house is transferred from the architectural composition to the execution of the smallest detail. State-of-the-art technical and construction solutions have