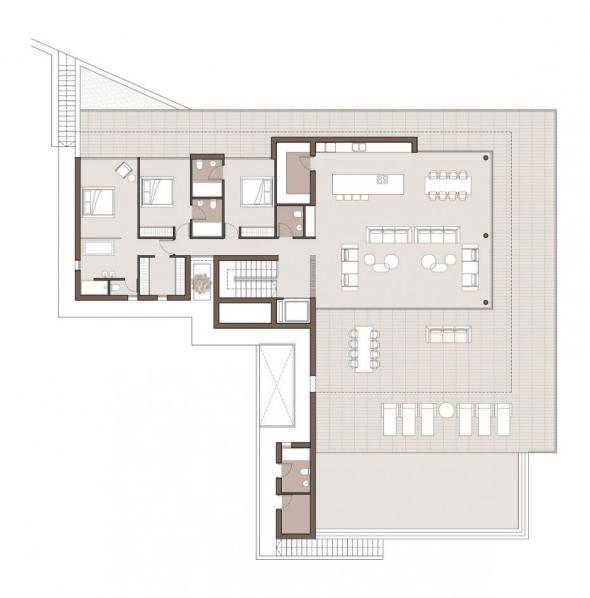

## **DESCRIPTION**

LUXURY NEW BUILD VILLA WITH THE SEA VIEWS IN MORAIRA New Build Luxury villa with sea views in Moraira. Villa articulates the interior spaces through simple, pure and emphatic geometries. It is accessed through a ramp and stairs integrated into the ground, supporting the upper part of the house on a stone plinth that gives entrance to the living place. On the ground floor there is a garage, a generous hall access next to a large cellar and storage and gym. On the upper floor are the bedrooms main rooms of the house, all of them with bathroom en suite and a large open space of more than 90m2 for accommodate a fluid space of kitchen dining room and living room in a 180° panoramic view of the landscape. All this space is surrounded by a spacious terrace, in the front part on which falls a porch open of more than 50m2, projecting towards the outside the interior of the house and turning it into a space unique. A unique geometric piece that provides some impressive views of the landscape and has practical and careful way the program and functionality inside. The geometric purity and design of the house is transferred from the architectural composition to the execution of the smallest detail. State-of-the-art technical and construction solutions have