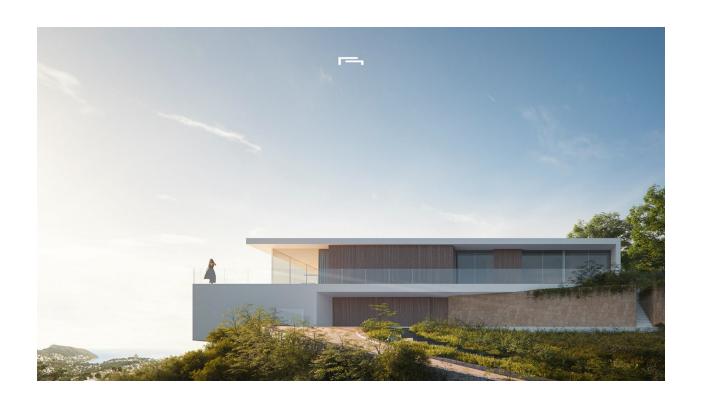

## **DESCRIPTION**

LUXURY NEW BUILD VILLA WITH THE SEA VIEWS IN MORAIRA New Build Luxury villa with sea views in Moraira. Villa articulates the interior spaces through simple, pure and emphatic geometries. It is accessed through a ramp and stairs integrated into the ground, supporting the upper part of the house on a stone plinth that gives entrance to the living place. On the ground floor there is a garage, a generous hall access next to a large cellar and storage and gym. On the upper floor are the bedrooms main rooms of the house, all of them with bathroom en suite and a large open space of more than 90m2 for accommodate a fluid space of kitchen dining room and living room in a 180° panoramic view of the landscape. All this space is surrounded by a spacious terrace, in the front part on which falls a porch open of more than 50m2, projecting towards the outside the interior of the house and turning it into a space unique. A unique geometric piece that provides some impressive views of the landscape and has practical and careful way the program and functionality inside. The geometric purity and design of the house is transferred from the architectural composition to the execution of the smallest detail. State-of-the-art technical and construction solutions have

## **VIEWS**

GARDEN AND TERRACES

• Panoramic views

• Private garden

"OUR EXPERIENCE IS YOUR GUARANTEE"