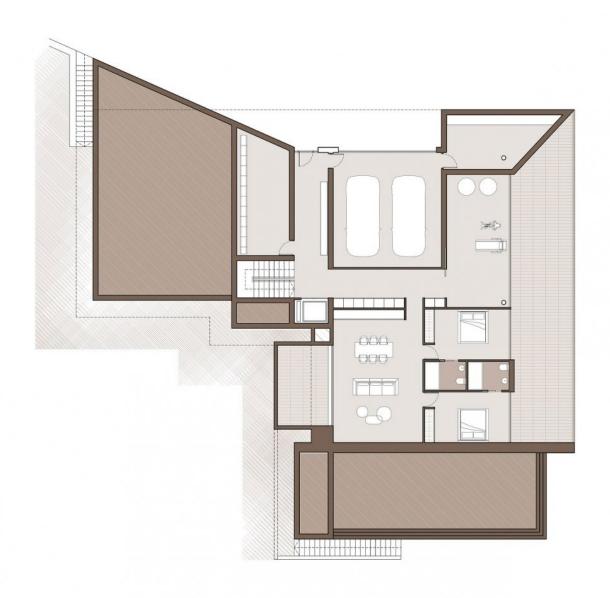

## **DESCRIPTION**

LUXURY NEW BUILD VILLA WITH THE SEA VIEWS IN MORAIRA New Build Luxury villa with sea views in Moraira. Villa articulates the interior spaces through simple, pure and emphatic geometries. It is accessed through a ramp and stairs integrated into the ground, supporting the upper part of the house on a stone plinth that gives entrance to the living place. On the ground floor there is a garage, a generous hall access next to a large cellar and storage and gym. On the upper floor are the bedrooms main rooms of the house, all of them with bathroom en suite and a large open space of more than 90m2 for accommodate a fluid space of kitchen dining room and living room in a 180° panoramic view of the landscape. All this space is surrounded by a spacious terrace, in the front part on which falls a porch open of more than 50m2, projecting towards the outside the interior of the house and turning it into a space unique. A unique geometric piece that provides some impressive views of the landscape and has practical and careful way the program and functionality inside. The geometric purity and design of the house is transferred from the architectural composition to the execution of the smallest detail. State-of-the-art technical and construction solutions have