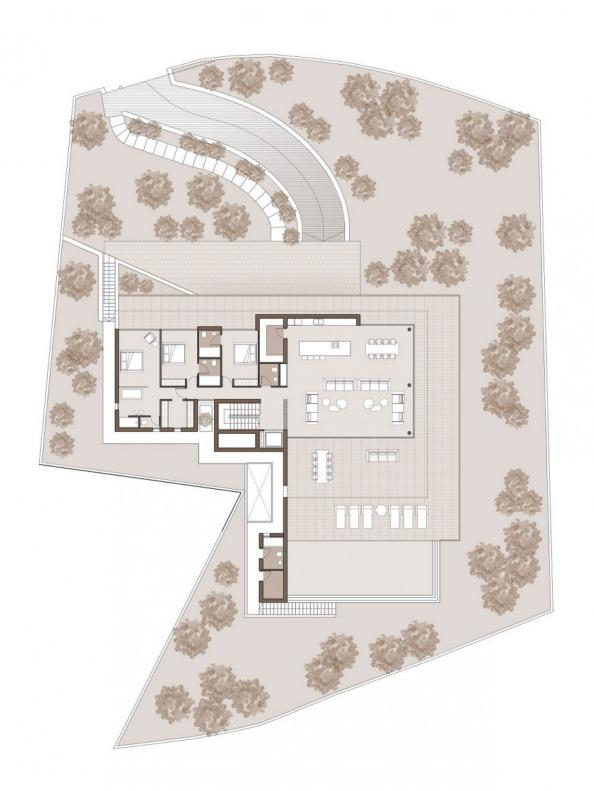

## **DESCRIPTION**

LUXURY NEW BUILD VILLA WITH THE SEA VIEWS IN MORAIRA New Build Luxury villa with sea views in Moraira. Villa articulates the interior spaces through simple, pure and emphatic geometries. It is accessed through a ramp and stairs integrated into the ground, supporting the upper part of the house on a stone plinth that gives entrance to the living place. On the ground floor there is a garage, a generous hall access next to a large cellar and storage and gym. On the upper floor are the bedrooms main rooms of the house, all of them with bathroom en suite and a large open space of more than 90m2 for accommodate a fluid space of kitchen dining room and living room in a 180° panoramic view of the landscape. All this space is surrounded by a spacious terrace, in the front part on which falls a porch open of more than 50m2, projecting towards the outside the interior of the house and turning it into a space unique. A unique geometric piece that provides some impressive views of the landscape and has practical and careful way the program and functionality inside. The geometric purity and design of the house is transferred from the architectural composition to the execution of the smallest detail. State-of-the-art technical and construction solutions have