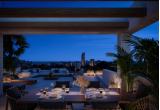

REF: # 11234 FINESTRAT



| INFO            |           |
|-----------------|-----------|
| PRICE:          | 520.000 € |
| PROPERTY TYPE:  | Villa     |
| CITY:           | Finestrat |
| BEDROOMS:       | 3         |
| Bathrooms:      | 2         |
| Build ( m2 ):   | 136       |
| Plot ( m2 ):    | 420       |
| Terrace ( m2 ): | -         |
| Year:           | -         |
| Floor:          | -         |
| Old price       | -         |









# **DESCRIPTION**

NEW BUILD VILLAS IN FINESTRAT New Build residential of 12 villas in Finestrat, in Sierra Cortina – one of the best urbanizations on Costa Blanca. Villas build over 2 floors, has 3 bedrooms, 2 bathrooms, open plan kitchen with lounge, build-in wardrobes, terrace and solarium, private garden with the pool and 2 parking spaces.. Residential located in the Sierra Cortina resort complex, ?next to two golf courses, theme parks, a large shopping centre and a few minutes from the beaches of Benidorm. Finestrat located in the Marina Baixa region of the Costa Blanca, close to neighbouring Benidorm and about 40 kilometres from the city of Alicante and the international airport. The village is situated on the mountainside of Puig Campana and offers beautiful views of the mount