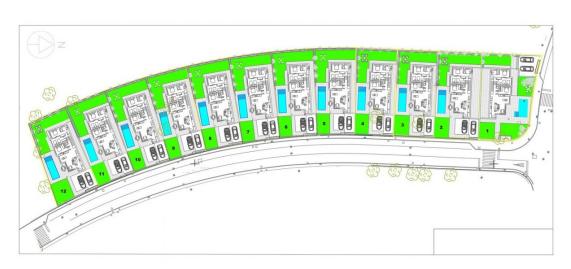

# **DESCRIPTION**

NEW BUILD VILLAS IN FINESTRAT New Build residential of 12 villas in Finestrat, in Sierra Cortina – one of the best urbanizations on Costa Blanca. Villas build over 2 floors, has 3 bedrooms, 2 bathrooms, open plan kitchen with lounge, build-in wardrobes, terrace and solarium, private garden with the pool and 2 parking spaces.. Residential located in the Sierra Cortina resort complex, ?next to two golf courses, theme parks, a large shopping centre and a few minutes from the beaches of Benidorm. Finestrat located in the Marina Baixa region of the Costa Blanca, close to neighbouring Benidorm and about 40 kilometres from the city of Alicante and the international airport. The village is situated on the mountainside of Puig Campana and offers beautiful views of the mountains, the coast and the Mediterranean Sea.