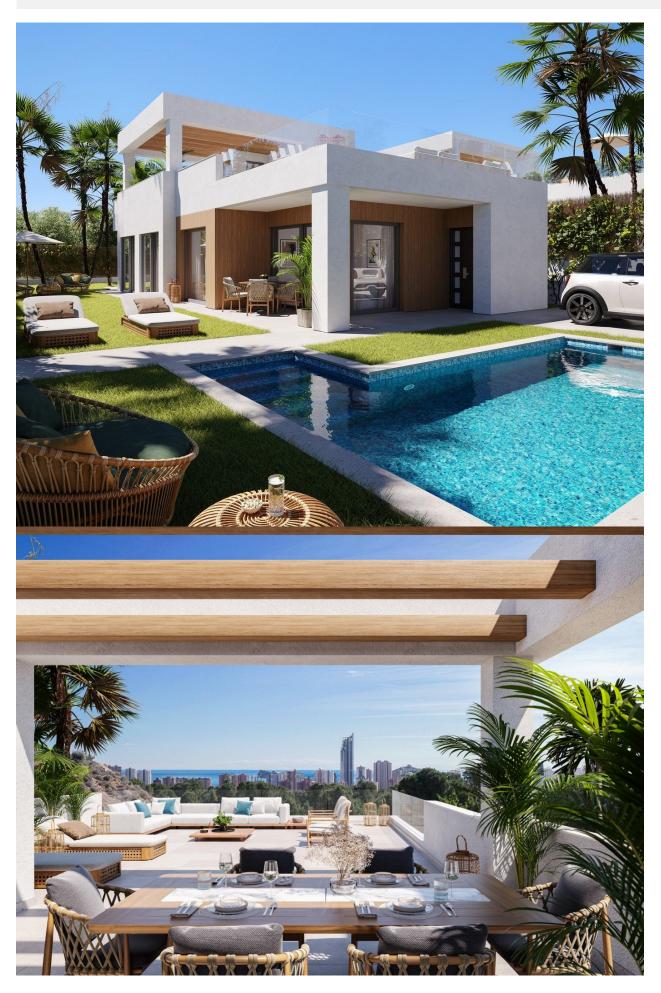

# **DESCRIPTION**

NEW BUILD VILLAS IN FINESTRAT New Build residential of 12 villas in Finestrat, in Sierra Cortina – one of the best urbanizations on Costa Blanca. Villas build over 2 floors, has 3 bedrooms, 2 bathrooms, open plan kitchen with lounge, build-in wardrobes, terrace and solarium, private garden with the pool and 2 parking spaces.. Residential located in the Sierra Cortina resort complex, ?next to two golf courses, theme parks, a large shopping centre and a few minutes from the beaches of Benidorm. Finestrat located in the Marina Baixa region of the Costa Blanca, close to neighbouring Benidorm and about 40 kilometres from the city of Alicante and the international airport. The village is situated on the mountainside of Puig Campana and offers beautiful views of the mountains, the coast and the Mediterranean Sea.

# **VIEWS**

GARDEN AND TERRACES

• Panoramic views

• Private garden