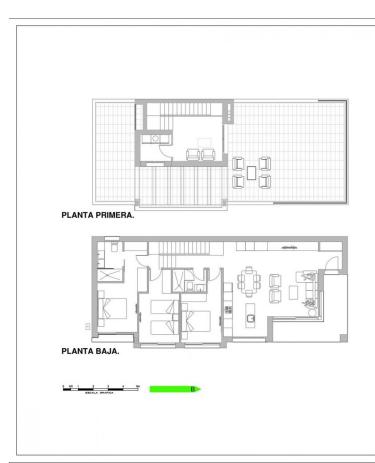

# Superficies Planta Primera

| Superficie Acceso               | 10,10 m2  |
|---------------------------------|-----------|
| Superficie Galería              | 4,05 m2   |
| Superficie Instalaciones        | 0,90 m2   |
| Superficie Solarium             | 90,40 m2  |
| Superficie Total Planta Primera | 105.45 m2 |

### Superficies Planta Baja

| 0                               | 35.80 m2 |
|---------------------------------|----------|
| Superficie Salón Comedor Cocina |          |
| Superficie Recibidor            | 3,30 m2  |
| Superficie Pasillo              | 7,00 m2  |
| Superficie Dormitorio 1         | 9,60 m2  |
| Superficie Vestidor             | 3,65 m2  |
| Superficie Baño-1               | 5,05 m2  |
| Superfcie Dormitorio 2          | 10,50 m2 |
| Superficie Baño 2               | 2,70 m2  |
| Superfcie Dormitorio 3          | 10,50 m2 |
|                                 |          |

Superficie Total Planta Baia 88.10

| Superficie Util Total Viv            | 103,15 m2 |
|--------------------------------------|-----------|
| Superficie Util Total Viv y Solarium | 193,55 m2 |
| Superficie Vivienda                  | 147,65 m2 |
| Superficie Parcela                   | 420,93 m2 |