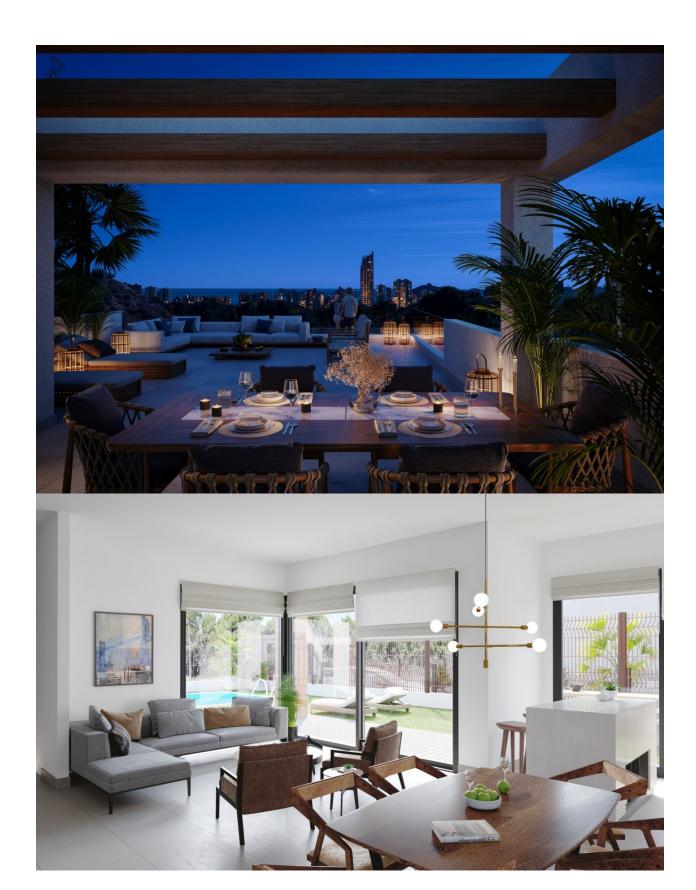

# **DESCRIPTION**

NEW BUILD VILLAS IN FINESTRAT New Build residential of 12 villas in Finestrat, in Sierra Cortina – one of the best urbanizations on Costa Blanca. Villas build over 2 floors, has 3 bedrooms, 2 bathrooms, open plan kitchen with lounge, build-in wardrobes, terrace and solarium, private garden with the pool and 2 parking spaces.. Residential located in the Sierra Cortina resort complex, ?next to two golf courses, theme parks, a large shopping centre and a few minutes from the beaches of Benidorm. Finestrat located in the Marina Baixa region of the Costa Blanca, close to neighbouring Benidorm and about 40 kilometres from the city of Alicante and the international airport. The village is situated on the mountainside of Puig Campana and offers beautiful views of the mountains, the coast and the Mediterranean Sea.