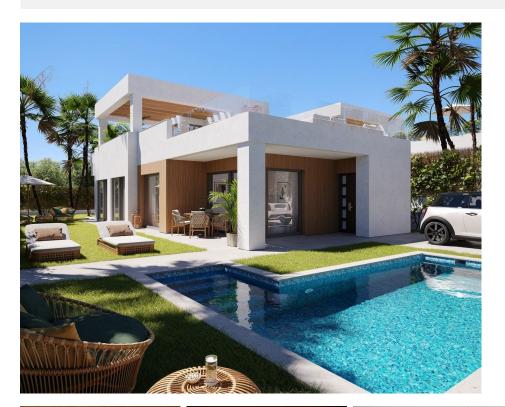

# **DESCRIPTION**

NEW BUILD VILLAS IN FINESTRAT New Build residential of 12 villas in Finestrat, in Sierra Cortina – one of the best urbanizations on Costa Blanca. Villas build over 2 floors, has 3 bedrooms, 2 bathrooms, open plan kitchen with lounge, build-in wardrobes, terrace and solarium, private garden with the pool and 2 parking spaces.. Residential located in the Sierra Cortina resort complex, ?next to two golf courses, theme parks, a large shopping centre and a few minutes from the beaches of Benidorm. Finestrat located in the Marina Baixa region of the Costa Blanca, close to neighbouring Benidorm and about 40 kilometres from the city of Alicante and the international airport. The village is situated on the mountainside of Puig Campana and offers beautiful views of the mountains, the coast and the Mediterranean Sea.

# **VIEWS**

GARDEN AND TERRACES

• Panoramic views

• Private garden