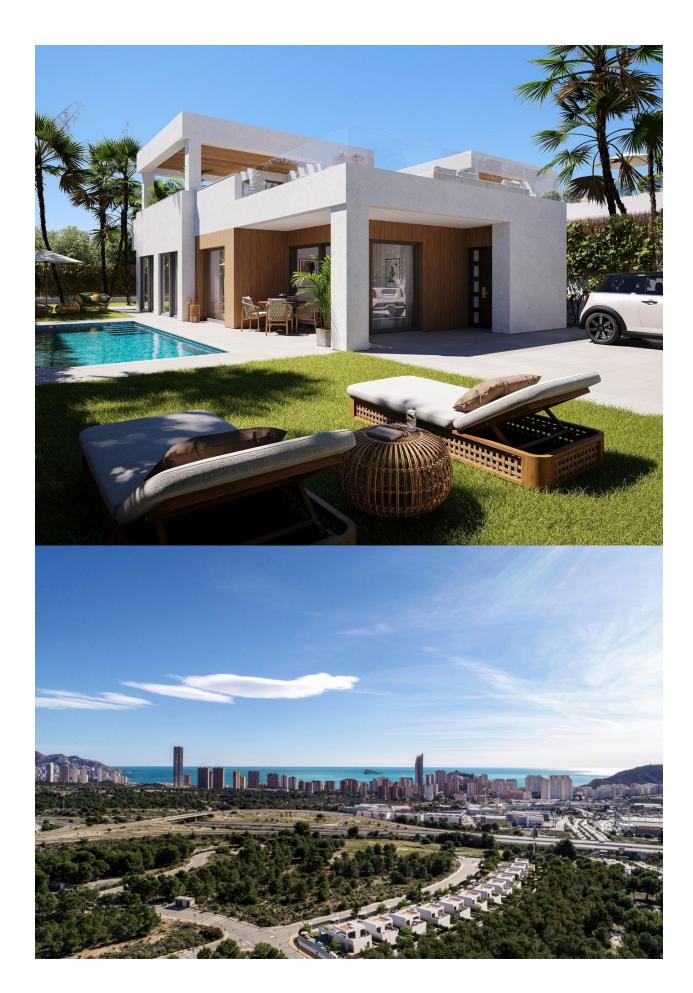

# **DESCRIPTION**

NEW BUILD VILLAS IN FINESTRAT New Build residential of 12 villas in Finestrat, in Sierra Cortina – one of the best urbanizations on Costa Blanca. Villas build over 2 floors, has 3 bedrooms, 2 bathrooms, open plan kitchen with lounge, build-in wardrobes, terrace and solarium, private garden with the pool and 2 parking spaces.. Residential located in the Sierra Cortina resort complex, ?next to two golf courses, theme parks, a large shopping centre and a few minutes from the beaches of Benidorm. Finestrat located in the Marina Baixa region of the Costa Blanca, close to neighbouring Benidorm and about 40 kilometres from the city of Alicante and the international airport. The village is situated on the mountainside of Puig Campana and offers beautiful views of the mountains, the coast and the Mediterranean Sea.

# **VIEWS**

GARDEN AND TERRACES

• Panoramic views

• Private garden