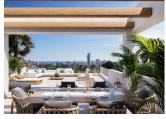

REF: # 11234 FINESTRAT



| INFO            |           |
|-----------------|-----------|
| PRICE:          | 520.000 € |
| PROPERTY TYPE:  | Villa     |
| CITY:           | Finestrat |
| BEDROOMS:       | 3         |
| Bathrooms:      | 2         |
| Build ( m2 ):   | 136       |
| Plot ( m2 ):    | 420       |
| Terrace ( m2 ): | -         |
| Year:           | -         |
| Floor:          | -         |
| Old price       | -         |









# **DESCRIPTION**

NEW BUILD VILLAS IN FINESTRAT New Build residential of 12 villas in Finestrat, in Sierra Cortina – one of the best urbanizations on Costa Blanca. Villas build over 2 floors, has 3 bedrooms, 2 bathrooms, open plan kitchen with lounge, build-in wardrobes, terrace and solarium, private garden with the pool and 2 parking spaces.. Residential located in the Sierra Cortina resort complex, ?next to two golf courses, theme parks, a large shopping centre and a few minutes from the beaches of Benidorm. Finestrat located in the Marina Baixa region of the Costa Blanca, close to neighbouring Benidorm and about 40 kilometres from the city of Alicante and the international airport. The village is situated on the mountainside of Puig Campana and offers beautiful views of the mou