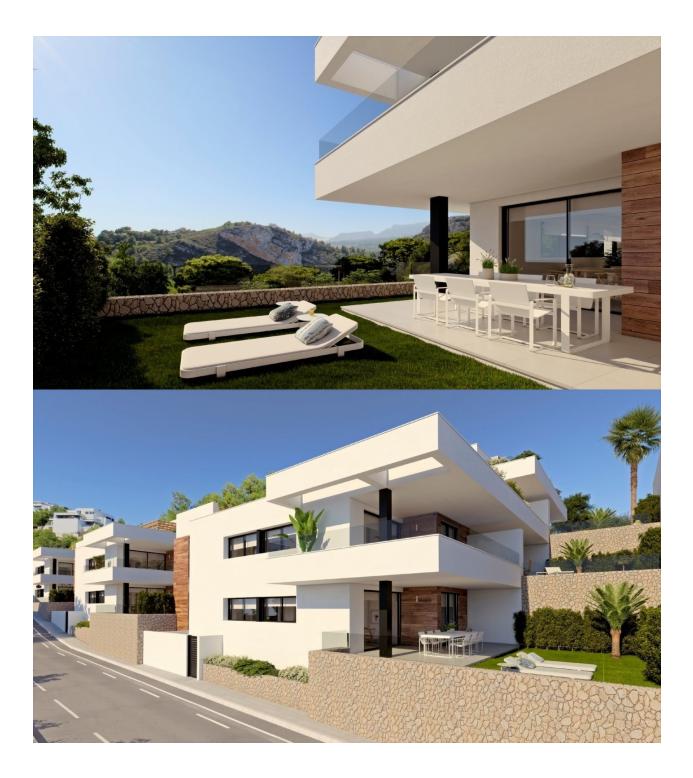

#### DESCRIPTION

NEW BUILD RESIDENTIAL IN CUMBRE DEL SOL New Built modern apartments with 2 bedrooms and 2 bathrooms, kitchen open to the living room, with various models to choose from: terrace and garden on the ground floor apartments, solarium on the top floor. All properties distributed to make the most of the space, taking advantage of the Mediterranean light and offering a plus of comfort in your day to day. The equipment in the apartments are also oriented to comfort with under-floor heating, hot and cold air conditioning by conduits with thermostat in the living room, hot water by Altherma system, electrical appliances are included and a project of decoration to give them style and warmness. The communal areas are designed for relax and enjoy as a family, with pool surrounded by large terraces to enjoy the sun, playground for kids, social club, gardens and parking areas. Within a short distance to Cala del Llebeig, the urban core of Moraira and all the services that Residential Resort Cumbre del Sol is equipped with. At the most easterly point of the province of Alicante, Spain, lies the Residential Resort Cumbre del Sol. Residents and guests are the first to greet the majestic sun each morning as it rises over the calm waters of the Mediterranean

Sea. From our exclusive viewpoint, on the highest point of the municipality of Benitachell, Cumbre del Sol offers panoramic views over the sea and the natural parks that surround us from Jávea to Moraira. Discover exclusive resort on the Costa Blanca and discover our wonderful first-class flats and villas, incredible sports and leisure facilities and complete range of services for those fortunate enough to make Cumbre del Sol their home. Benitachell located 65 minutes from Alicante airport and 1,5 hour Valencia airport.