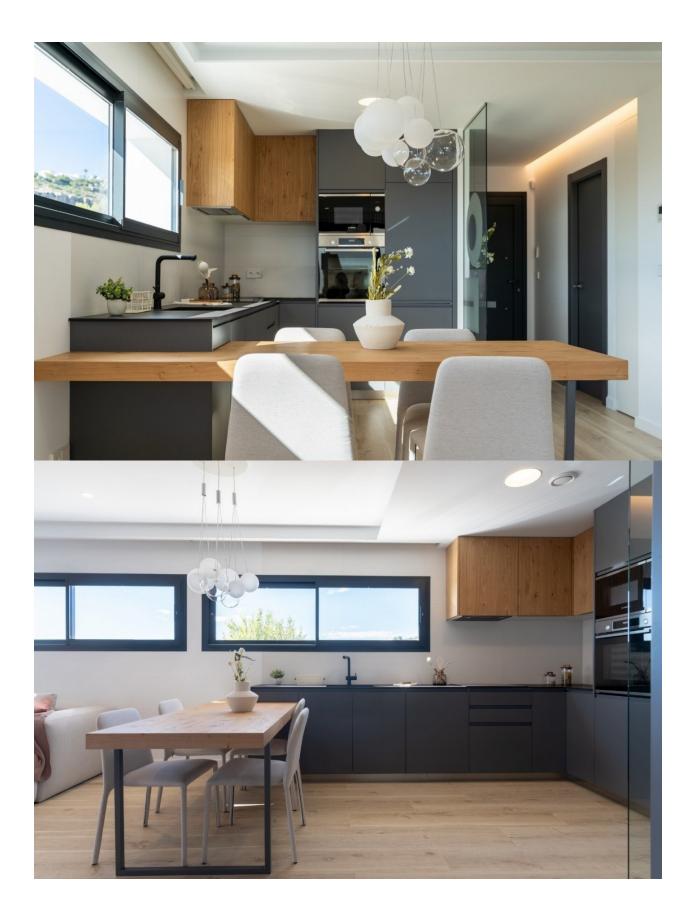

#### DESCRIPTION

NEW BUILD RESIDENTIAL IN CUMBRE DEL SOL New Built modern apartments with 2 bedrooms and 2 bathrooms, kitchen open to the living room, with various models to choose from: terrace and garden on the ground floor apartments, solarium on the top floor. All properties distributed to make the most of the space, taking advantage of the Mediterranean light and offering a plus of comfort in your day to day. The equipment in the apartments are also oriented to comfort with under-floor heating, hot and cold air conditioning by conduits with thermostat in the living room, hot water by Altherma system, electrical appliances are included and a project of decoration to give them style and warmness. The communal areas are designed for relax and enjoy as a family, with pool surrounded by large terraces to enjoy the sun, playground for kids, social club, gardens and parking areas. Within a short distance to Cala del Llebeig, the urban core of Moraira and all the services that Residential Resort Cumbre del Sol is equipped with. At the most easterly point of the province of Alicante, Spain, lies the Residential Resort Cumbre del Sol. Residents and guests are the first to greet the majestic sun each morning as it rises over the calm waters of the Mediterranean