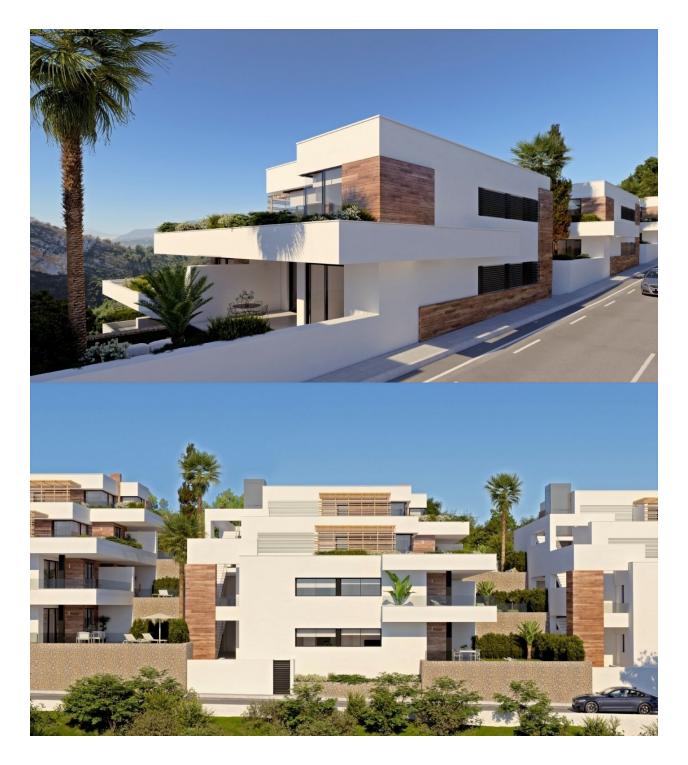

#### DESCRIPTION

NEW BUILD RESIDENTIAL IN CUMBRE DEL SOL New Built modern apartments with 2 bedrooms and 2 bathrooms, kitchen open to the living room, with various models to choose from: terrace and garden on the ground floor apartments, solarium on the top floor. All properties distributed to make the most of the space, taking advantage of the Mediterranean light and offering a plus of comfort in your day to day. The equipment in the apartments are also oriented to comfort with under-floor heating, hot and cold air conditioning by conduits with thermostat in the living room, hot water by Altherma system, electrical appliances are included and a project of decoration to give them style and warmness. The communal areas are designed for relax and enjoy as a family, with pool surrounded by large terraces to enjoy the sun, playground for kids, social club, gardens and parking areas. Within a short distance to Cala del Llebeig, the urban core of Moraira and all the services that Residential Resort Cumbre del Sol is equipped with. At the most easterly point of the province of Alicante, Spain, lies the Residential Resort Cumbre del Sol. Residents and guests are the first to greet the majestic sun each morning as it rises over the calm waters of the Mediterranean

Sea. From our exclusive viewpoint, on the highest point of the municipality of Benitachell, Cumbre del Sol offers panoramic views over the sea and the natural parks that surround us from Jávea to Moraira. Discover exclusive resort on the Costa Blanca and discover our wonderful first-class flats and villas, incredible sports and leisure facilities and complete range of services for those fortunate enough to make Cumbre del Sol their home. Benitachell located 65 minutes from Alicante airport and 1,5 hour Valencia airport.