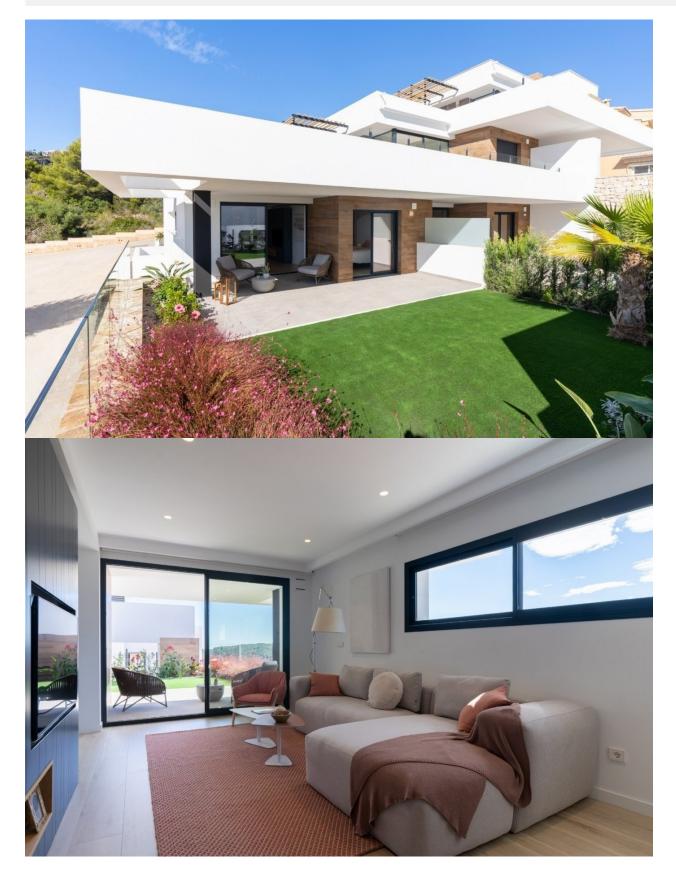

#### DESCRIPTION

NEW BUILD RESIDENTIAL IN CUMBRE DEL SOL New Built modern apartments with 2 bedrooms and 2 bathrooms, kitchen open to the living room, with various models to choose from: terrace and garden on the ground floor apartments, solarium on the top floor. All properties distributed to make the most of the space, taking advantage of the Mediterranean light and offering a plus of comfort in your day to day. The equipment in the apartments are also oriented to comfort with under-floor heating, hot and cold air conditioning by conduits with thermostat in the living room, hot water by Altherma system, electrical appliances are included and a project of decoration to give them style and warmness. The communal areas are designed for relax and enjoy as a family, with pool surrounded by large terraces to enjoy the sun, playground for kids, social club, gardens and parking areas. Within a short distance to Cala del Llebeig, the urban core of Moraira and all the services that Residential Resort Cumbre del Sol is equipped with. At the most easterly point of the province of Alicante, Spain, lies the Residential Resort Cumbre del Sol. Residents and guests are the first to greet the majestic sun each morning as it rises over the calm waters of the Mediterranean