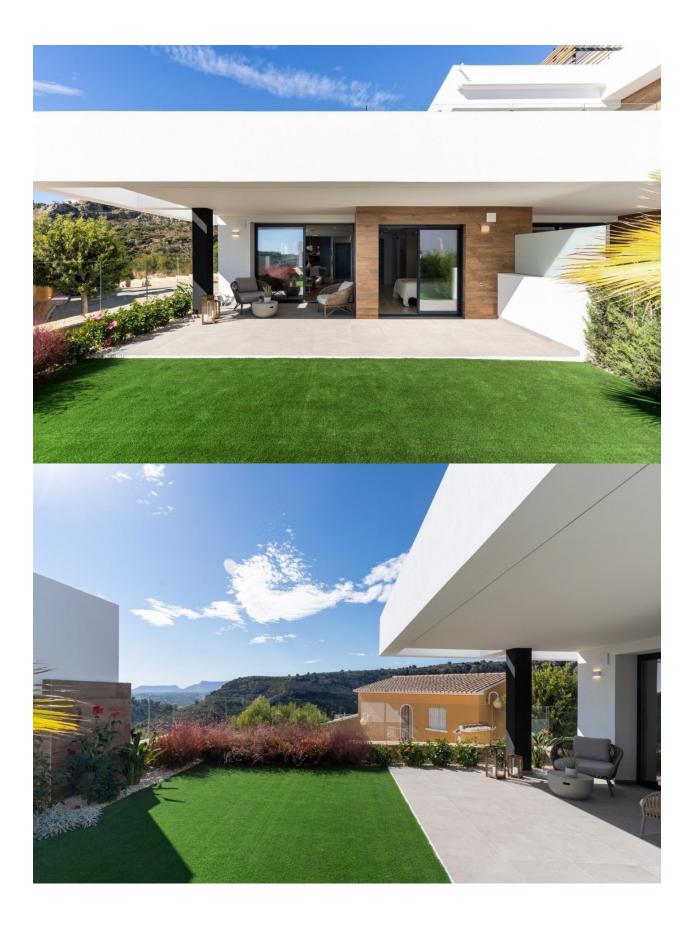

#### DESCRIPTION

NEW BUILD RESIDENTIAL IN CUMBRE DEL SOL New Built modern apartments with 2 bedrooms and 2 bathrooms, kitchen open to the living room, with various models to choose from: terrace and garden on the ground floor apartments, solarium on the top floor. All properties distributed to make the most of the space, taking advantage of the Mediterranean light and offering a plus of comfort in your day to day. The equipment in the apartments are also oriented to comfort with under-floor heating, hot and cold air conditioning by conduits with thermostat in the living room, hot water by Altherma system, electrical appliances are included and a project of decoration to give them style and warmness. The communal areas are designed for relax and enjoy as a family, with pool surrounded by large terraces to enjoy the sun, playground for kids, social club, gardens and parking areas. Within a short distance to Cala del Llebeig, the urban core of Moraira and all the services that Residential Resort Cumbre del Sol is equipped with. At the most easterly point of the province of Alicante, Spain, lies the Residential Resort Cumbre del Sol. Residents and guests are the first to greet the majestic sun each morning as it rises over the calm waters of the Mediterranean

Sea. From our exclusive viewpoint, on the highest point of the municipality of Benitachell, Cumbre del Sol offers panoramic views over the sea and the natural parks that surround us from Jávea to Moraira. Discover exclusive resort on the Costa Blanca and discover our wonderful first-class flats and villas, incredible sports and leisure facilities and complete range of services for those fortunate enough to make Cumbre del Sol their home. Benitachell located 65 minutes from Alicante airport and 1,5 hour Valencia airport.

## VIEWS

• Panoramic views