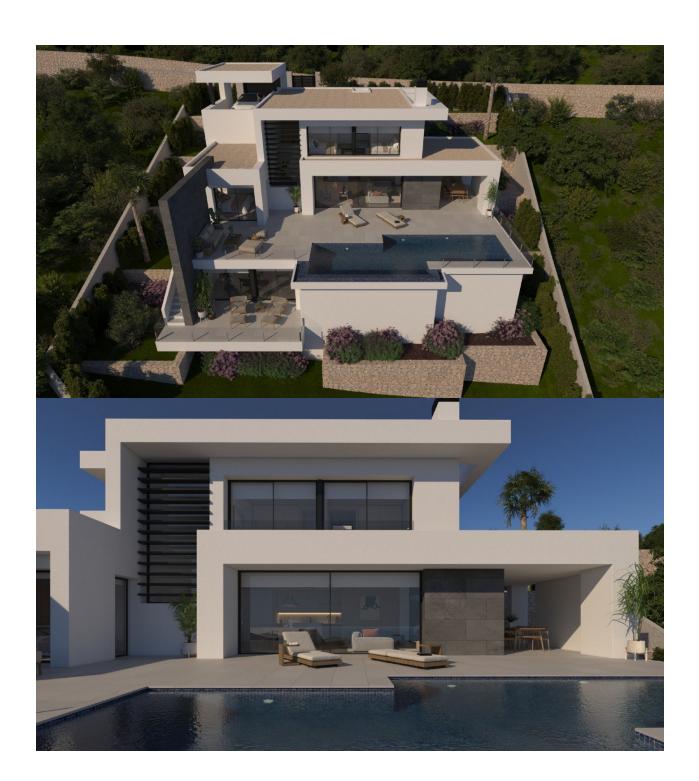

## **DESCRIPTION**

NEW BUILD VILLA WITH THE SEA VIEWS IN CUMBRE DEL SOL New Build luxury villa with private pool and sea views in the Residential Resort Cumbre del Sol, in Benitachell, on the Costa Blanca North, between Alicante and Valencia city. A modern design and an elegant and bright layout are the keys to this villa with 3 bedrooms, all with en-suite bathrooms, with the master bedroom also having a large dressing room. The ground floor of this property allows us to extend it to 4 bedrooms. The main floor is characterised by open-plan spaces, where the kitchen and living-dining room are joined together and open onto the main terrace with a beautiful private infinity pool and the porch. Its layout and design have been conceived to make the most of the sea views, both from the bedrooms and from the living-dining room. At the same time, special attention has been paid to privacy, incorporating a vertical wall that not only provides privacy to the main terrace, but also stands out as a decorative element. A comfortable and sustainable villa, with underfloor heating through aerothermal heating, fireplace, installation of a selfconsumption photovoltaic system, pre-installation of the necessary plug for charging electric cars, selection of materials that provide quality and warmth to the house. At the most easterly point of the province of

## **VIEWS**

GARDEN AND TERRACES

• Panoramic views

• Private garden

"OUR EXPERIENCE IS YOUR GUARANTEE"