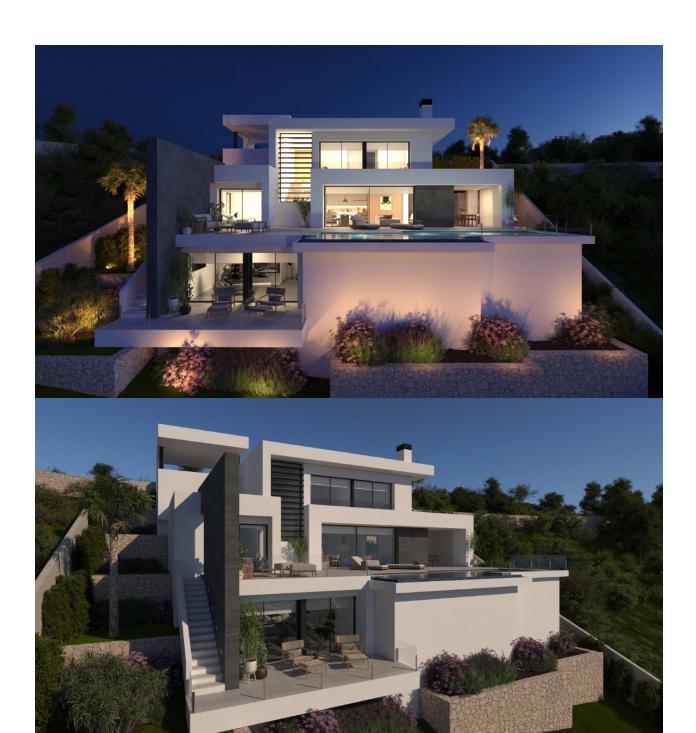

## **DESCRIPTION**

NEW BUILD VILLA WITH THE SEA VIEWS IN CUMBRE DEL SOL New Build luxury villa with private pool and sea views in the Residential Resort Cumbre del Sol, in Benitachell, on the Costa Blanca North, between Alicante and Valencia city. A modern design and an elegant and bright layout are the keys to this villa with 3 bedrooms, all with en-suite bathrooms, with the master bedroom also having a large dressing room. The ground floor of this property allows us to extend it to 4 bedrooms. The main floor is characterised by open-plan spaces, where the kitchen and living-dining room are joined together and open onto the main terrace with a beautiful private infinity pool and the porch. Its layout and design have been conceived to make the most of the sea views, both from the bedrooms and from the living-dining room. At the same time, special attention has been paid to privacy, incorporating a vertical wall that not only provides privacy to the main terrace, but also stands out as a decorative element. A comfortable and sustainable villa, with underfloor heating through aerothermal heating, fireplace, installation of a selfconsumption photovoltaic system, pre-installation of the necessary plug for charging electric cars, selection of materials that provide quality and warmth to the house. At the most easterly point of the province of

## **VIEWS**

GARDEN AND TERRACES

• Panoramic views

• Private garden

"OUR EXPERIENCE IS YOUR GUARANTEE"