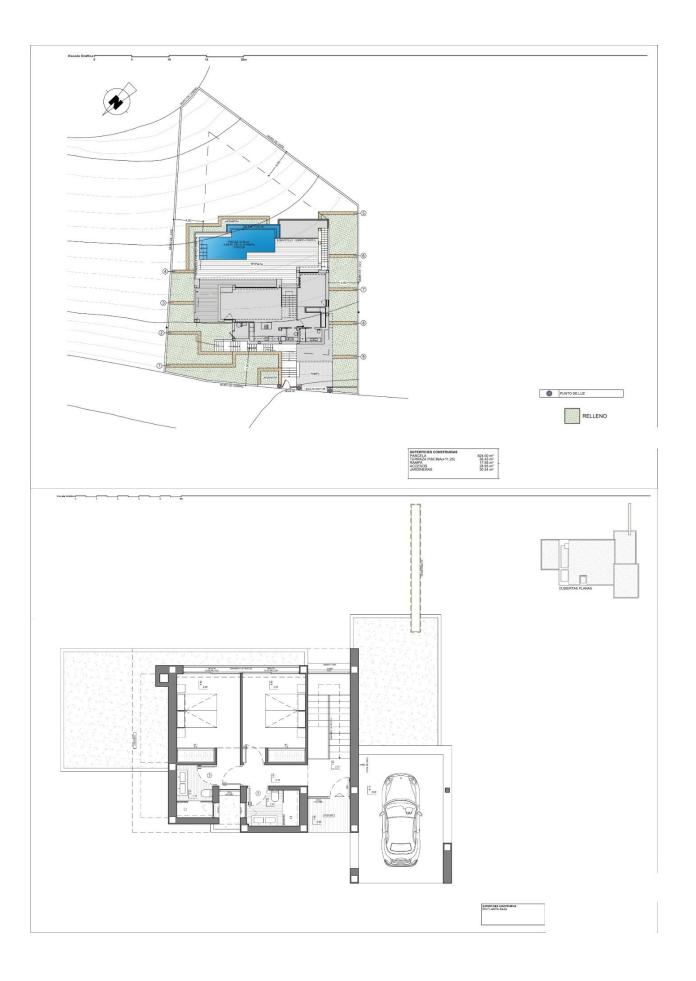

INFO

REF: # 11211 BENITACHELL

| INFO            |             |
|-----------------|-------------|
| PRICE:          | 1.700.000 € |
| PROPERTY TYPE:  | Villa       |
| CITY:           | Benitachell |
| BEDROOMS:       | 3           |
| Bathrooms:      | 4           |
| Build ( m2 ):   | 181         |
| Plot ( m2 ):    | 824         |
| Terrace ( m2 ): | -           |
| Year:           | -           |
| Floor:          | -           |
| Old price       | -           |