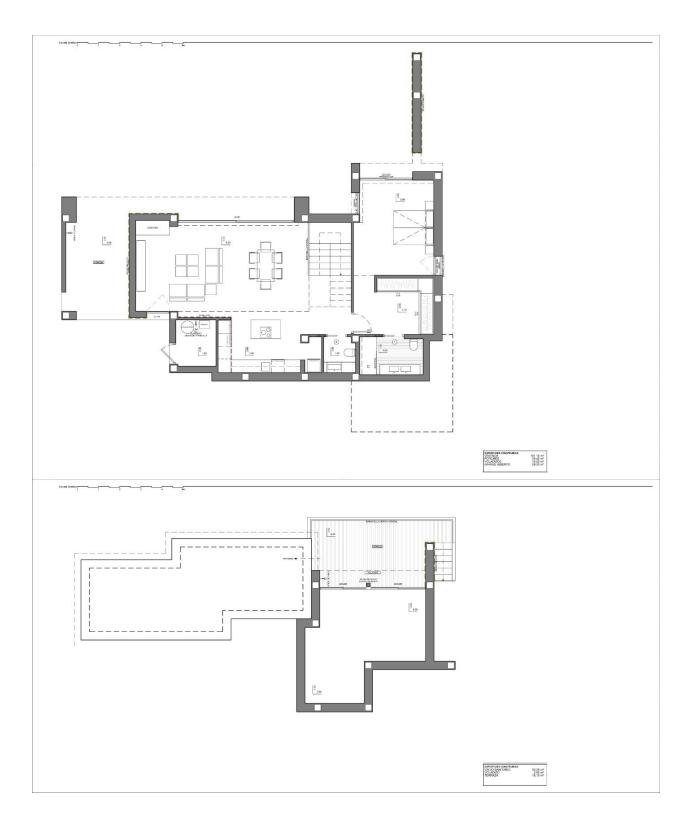

INFO

REF: # 11211 BENITACHELL

| INFO            |             |
|-----------------|-------------|
| PRICE:          | 1.700.000 € |
| PROPERTY TYPE:  | Villa       |
| CITY:           | Benitachell |
| BEDROOMS:       | 3           |
| Bathrooms:      | 4           |
| Build ( m2 ):   | 181         |
| Plot ( m2 ):    | 824         |
| Terrace ( m2 ): | -           |
| Year:           | -           |
| Floor:          | -           |
| Old price       | -           |