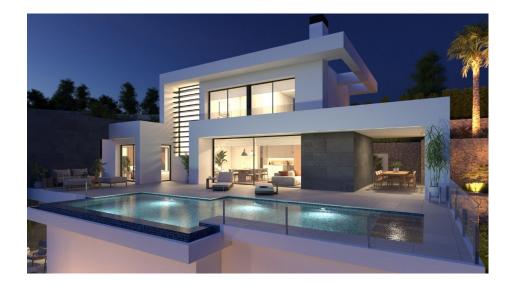

## **DESCRIPTION**

NEW BUILD VILLA WITH THE SEA VIEWS IN CUMBRE DEL SOL New Build luxury villa with private pool and sea views in the Residential Resort Cumbre del Sol, in Benitachell, on the Costa Blanca North, between Alicante and Valencia city. A modern design and an elegant and bright layout are the keys to this villa with 3 bedrooms, all with en-suite bathrooms, with the master bedroom also having a large dressing room. The ground floor of this property allows us to extend it to 4 bedrooms. The main floor is characterised by open-plan spaces, where the kitchen and living-dining room are joined together and open onto the main terrace with a beautiful private infinity pool and the porch. Its layout and design have been conceived to make the most of the sea views, both from the bedrooms and from the living-dining room. At the same time, special attention has been paid to privacy, incorporating a vertical wall that not only provides privacy to the main terrace, but also stands out as a decorative element. A comfortable and sustainable villa, with underfloor heating through aerothermal heating, fireplace, installation of a selfconsumption photovoltaic system, pre-installation of the necessary plug for charging electric cars, selection of materials that provide quality and warmth to the house. At the most easterly point of the province of

## **VIEWS**

GARDEN AND TERRACES

• Panoramic views

• Private garden

"OUR EXPERIENCE IS YOUR GUARANTEE"