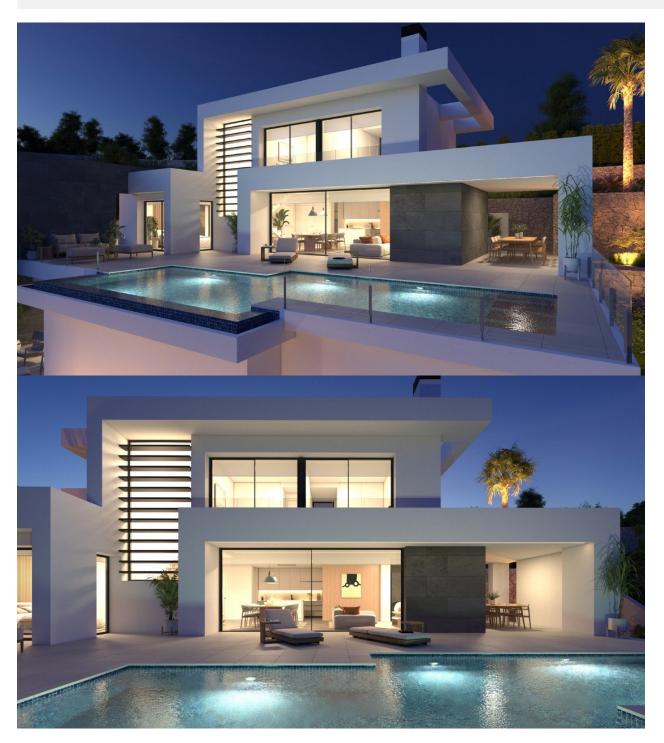

## **DESCRIPTION**

NEW BUILD VILLA WITH THE SEA VIEWS IN CUMBRE DEL SOL New Build luxury villa with private pool and sea views in the Residential Resort Cumbre del Sol, in Benitachell, on the Costa Blanca North, between Alicante and Valencia city. A modern design and an elegant and bright layout are the keys to this villa with 3 bedrooms, all with en-suite bathrooms, with the master bedroom also having a large dressing room. The ground floor of this property allows us to extend it to 4 bedrooms. The main floor is characterised by open-plan spaces, where the kitchen and living-dining room are joined together and open onto the main terrace with a beautiful private infinity pool and the porch. Its layout and design have been conceived to make the most of the sea views, both from the bedrooms and from the living-dining room. At the same time, special attention has been paid to privacy, incorporating a vertical wall that not only provides privacy to the main terrace, but also stands out as a decorative element. A comfortable and sustainable villa, with underfloor heating through aerothermal heating, fireplace, installation of a selfconsumption photovoltaic system, pre-installation of the necessary plug for charging electric cars, selection of materials that provide quality and warmth to the house. At the most easterly point of the province of

## **VIEWS**

GARDEN AND TERRACES

• Panoramic views

• Private garden

"OUR EXPERIENCE IS YOUR GUARANTEE"