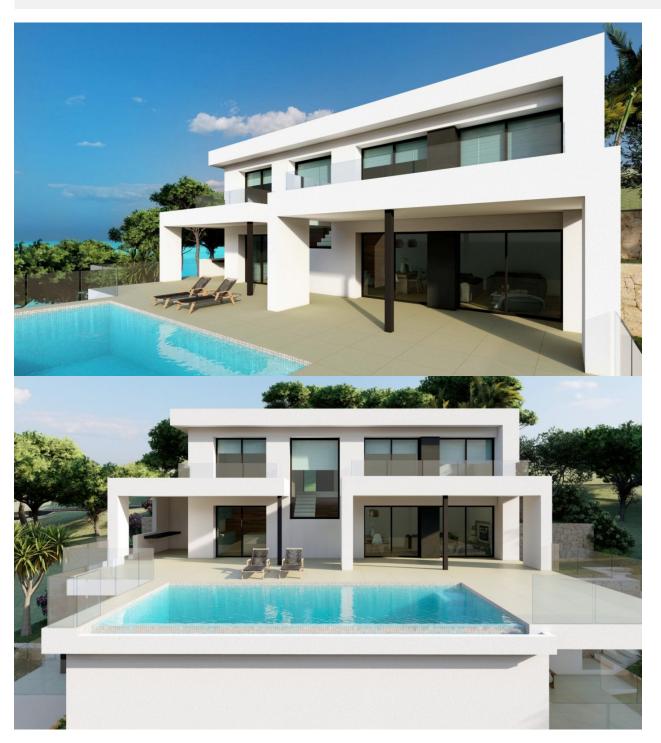

## **DESCRIPTION**

NEW BUILD LUXURY VILLA IN CUMBRE DEL SOL To relax and get away from it all, surrounded by incredible sea views; it is possible in this exclusive villa located in the Residential Resort Cumbre del Sol. New Build Luxury villa is distributed over several floors, in open and comfortable spaces, where the interior/exterior limits are crossed and blurred. A project with light colors, wood and lots of natural light from outside. Access to the house is via the upper floor, with a large hall that houses the stairwell and delimits the two modules of the villa. The 3 bedrooms of this villa are located on this floor. In one wing is the master bedroom, spacious and bright, with a private terrace and a spectacular en-suite bathroom. The other wing houses the other two bedrooms, both with en-suite bathrooms and a large terrace. On the ground floor is the day time area, a large open kitchen with an impressive island, with a breakfast bench, open view to the porch, a spectacular summer dining area facing the sea, with barbecue and outdoor bathroom. The livingdining room also has an exquisite porch, which further enhances the idea of "living outside" with several seating areas next to the infinity pool and jacuzzi, to enjoy the wonderful sunny days that the Costa Blanca offers

without losing sight of the Mediterranean Sea. The property continues to surprise us, as there is still a basement of almost 30m<sup>2</sup>, with porch and private terrace, to create a unique space, from an extra bedroom, a work area or whatever it is the new owner desires. Residential Area is situated within the Cumbre del Sol urbanization and, therefore, all the properties within the area also enjoy all the services available within this established urbanization, which has a shopping area with supermarket, hairdresser, chemist, bars and restaurants, the international school Lady Elizabeth School and a extensive range of outdoor sports options with tennis and paddle courts, hiking trails, horse-riding school, not forgetting the Moraig beach with its beach bars and the Cala Llebeig and Cala Los Tiestos coves, of great beauty and charm. Plus all the eateries and leisure options available in the neighbouring towns of Benitachell, Javea (only 7 km away) and Teulada-Moraira (only 4km away), which are all internationally renowned prestigious tourist destinations, and situated half-way between both Alicante and Valencia cities. Alicante airport located 1 hour drive away.