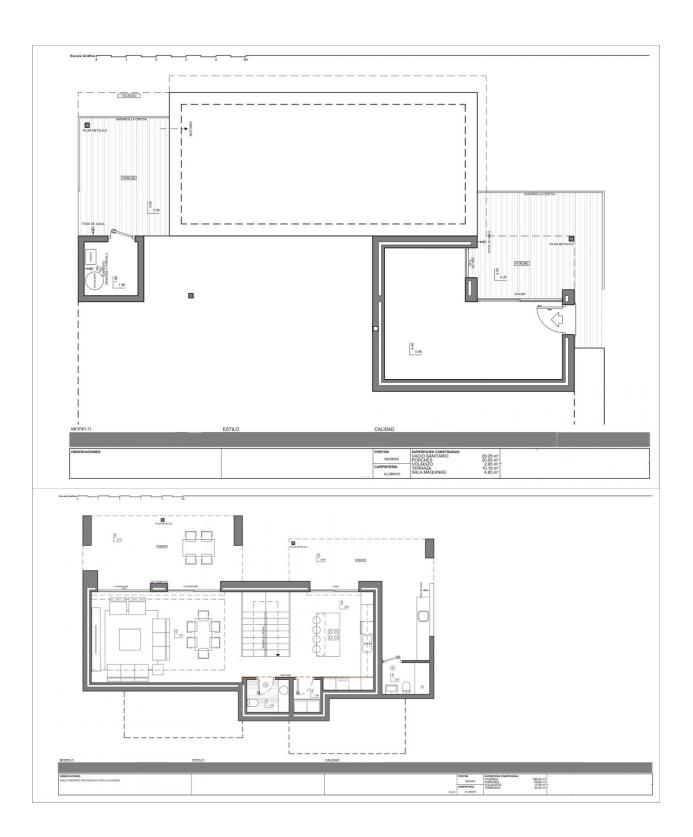

## **DESCRIPTION**

NEW BUILD LUXURY VILLA IN CUMBRE DEL SOL To relax and get away from it all, surrounded by incredible sea views; it is possible in this exclusive villa located in the Residential Resort Cumbre del Sol. New Build Luxury villa is distributed over several floors, in open and comfortable spaces, where the interior/exterior limits are crossed and blurred. A project with light colors, wood and lots of natural light from outside. Access to the house is via the upper floor, with a large hall that houses the stairwell and delimits the two modules of the villa. The 3 bedrooms of this villa are located on this floor. In one wing is the master bedroom, spacious and bright, with a private terrace and a spectacular en-suite bathroom. The other wing houses the other two bedrooms, both with en-suite bathrooms and a large terrace. On the ground floor is the day time area, a large open kitchen with an impressive island, with a breakfast bench, open view to the porch, a spectacular summer dining area facing the sea, with barbecue and outdoor bathroom. The livingdining room also has an exquisite porch, which further enhances the idea of "living outside" with several seating areas next to the infinity pool and jacuzzi, to enjoy the wonderful sunny days that the Costa Blanca offers

without losing sight of the Mediterranean Sea. The property continues to surprise us, as there is still a basement of almost 30m<sup>2</sup>, with porch and private terrace, to create a unique space, from an extra bedroom, a work area or whatever it is the new owner desires. Residential Area is situated within the Cumbre del Sol urbanization and, therefore, all the properties within the area also enjoy all the services available within this established urbanization, which has a shopping area with supermarket, hairdresser, chemist, bars and restaurants, the international school Lady Elizabeth School and a extensive range of outdoor sports options with tennis and paddle courts, hiking trails, horse-riding school, not forgetting the Moraig beach with its beach bars and the Cala Llebeig and Cala Los Tiestos coves, of great beauty and charm. Plus all the eateries and leisure options available in the neighbouring towns of Benitachell, Javea (only 7 km away) and Teulada-Moraira (only 4km away), which are all internationally renowned prestigious tourist destinations, and situated half-way between both Alicante and Valencia cities. Alicante airport located 1 hour drive away.