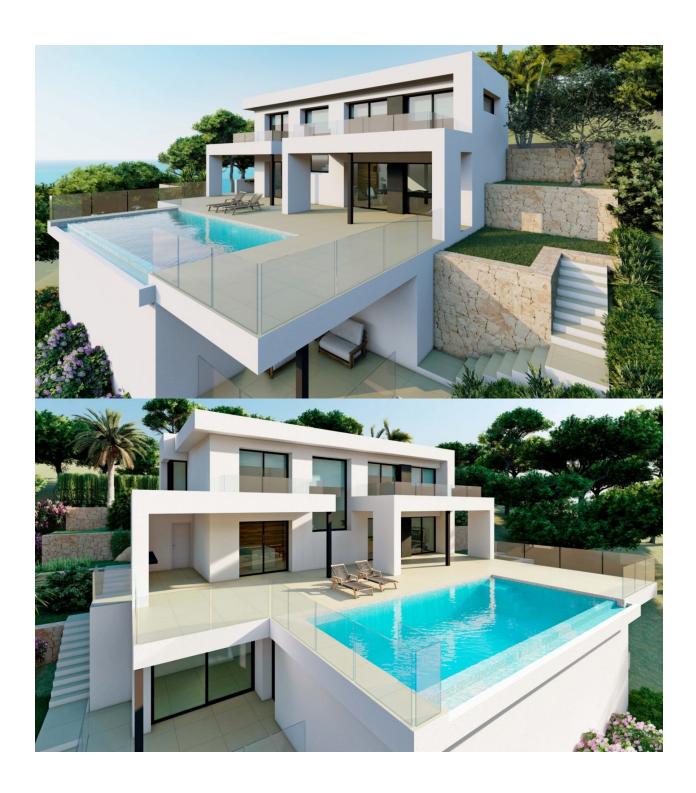

## **DESCRIPTION**

NEW BUILD LUXURY VILLA IN CUMBRE DEL SOL To relax and get away from it all, surrounded by incredible sea views; it is possible in this exclusive villa located in the Residential Resort Cumbre del Sol. New Build Luxury villa is distributed over several floors, in open and comfortable spaces, where the interior/exterior limits are crossed and blurred. A project with light colors, wood and lots of natural light from outside. Access to the house is via the upper floor, with a large hall that houses the stairwell and delimits the two modules of the villa. The 3 bedrooms of this villa are located on this floor. In one wing is the master bedroom, spacious and bright, with a private terrace and a spectacular en-suite bathroom. The other wing houses the other two bedrooms, both with en-suite bathrooms and a large terrace. On the ground floor is the day time area, a large open kitchen with an impressive island, with a breakfast bench, open view to the porch, a spectacular summer dining area facing the sea, with barbecue and outdoor bathroom. The livingdining room also has an exquisite porch, which further enhances the idea of "living outside" with several seating areas next to the infinity pool and jacuzzi, to enjoy the wonderful sunny days that the Costa Blanca offers

without losing sight of the Mediterranean Sea. The property continues to surprise us, as there is still a basement of almost 30m<sup>2</sup>, with porch and private terrace, to create a unique space, from an extra bedroom, a work area or whatever it is the new owner desires. Residential Area is situated within the Cumbre del Sol urbanization and, therefore, all the properties within the area also enjoy all the services available within this established urbanization, which has a shopping area with supermarket, hairdresser, chemist, bars and restaurants, the international school Lady Elizabeth School and a extensive range of outdoor sports options with tennis and paddle courts, hiking trails, horse-riding school, not forgetting the Moraig beach with its beach bars and the Cala Llebeig and Cala Los Tiestos coves, of great beauty and charm. Plus all the eateries and leisure options available in the neighbouring towns of Benitachell, Javea (only 7 km away) and Teulada-Moraira (only 4km away), which are all internationally renowned prestigious tourist destinations, and situated half-way between both Alicante and Valencia cities. Alicante airport located 1 hour drive away.