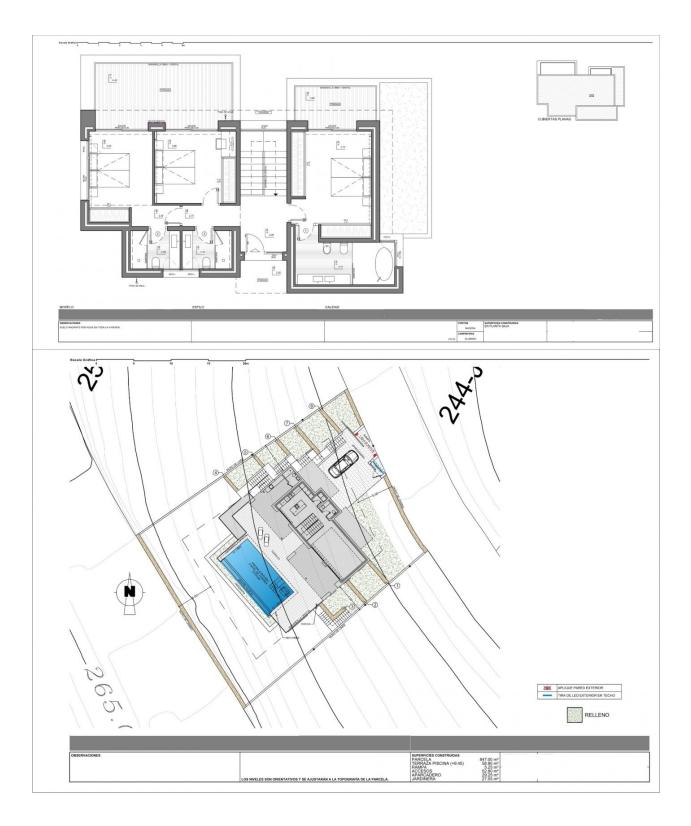

## **DESCRIPTION**

NEW BUILD LUXURY VILLA IN CUMBRE DEL SOL To relax and get away from it all, surrounded by incredible sea views; it is possible in this exclusive villa located in the Residential Resort Cumbre del Sol. New Build Luxury villa is distributed over several floors, in open and comfortable spaces, where the interior/exterior limits are crossed and blurred. A project with light colors, wood and lots of natural light from outside. Access to the house is via the upper floor, with a large hall that houses the stairwell and delimits the two modules of the villa. The 3 bedrooms of this villa are located on this floor. In one wing is the master bedroom, spacious and bright, with a private terrace and a spectacular en-suite bathroom. The other wing houses the other two bedrooms, both with en-suite bathrooms and a large terrace. On the ground floor is the day time area, a large open kitchen with an impressive island, with a breakfast bench, open view to the porch, a spectacular summer dining area facing the sea, with barbecue and outdoor bathroom. The livingdining room also has an exquisite porch, which further enhances the idea of "living outside" with several seating areas next to the infinity pool and jacuzzi, to enjoy the wonderful sunny days that the Costa Blanca offers

without losing sight of the Mediterranean Sea. The property continues to surprise us, as there is still a basement of almost 30m<sup>2</sup>, with porch and private terrace, to create a unique space, from an extra bedroom, a work area or whatever it is the new owner desires. Residential Area is situated within the Cumbre del Sol urbanization and, therefore, all the properties within the area also enjoy all the services available within this established urbanization, which has a shopping area with supermarket, hairdresser, chemist, bars and restaurants, the international school Lady Elizabeth School and a extensive range of outdoor sports options with tennis and paddle courts, hiking trails, horse-riding school, not forgetting the Moraig beach with its beach bars and the Cala Llebeig and Cala Los Tiestos coves, of great beauty and charm. Plus all the eateries and leisure options available in the neighbouring towns of Benitachell, Javea (only 7 km away) and Teulada-Moraira (only 4km away), which are all internationally renowned prestigious tourist destinations, and situated half-way between both Alicante and Valencia cities. Alicante airport located 1 hour drive away.