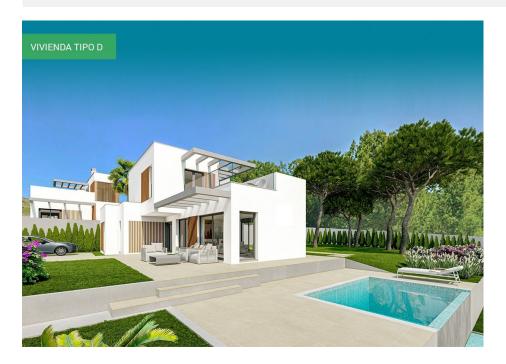

## **DESCRIPTION**

NEW BUILD VILLAS IN FINESTRAT New Build residential of 9 villas in Finestrat, in Sierra Cortina – one of the best urbanizations on Costa Blanca. Residential consist of 4 different types of dwellings adopted from the needs of clients. Some of the models comes build over 1 or 2 floors, with underbuild, solarium. All villas has 3 bedrooms, 2 or 3 bathrooms, open plan kitchen with lounge, build-in wardrobes, air conditioning and aerothermal, equipped kitchen, private garden with pool and parking. Residential located in the Sierra Cortina resort complex, ?next to two golf courses, theme parks, a large shopping centre and a few minutes from the beaches of Benidorm. Finestrat located in the Marina Baixa region of the Costa Blanca, close to neighbouring Benidorm and about 40 kilometres from the city of Alicante and the international airport. The village is situated on the mountainside of Puig Campana and offers beautiful views of the mountains, the coast and the Mediterranean Sea.

## **VIEWS**

GARDEN AND TERRACES

• Panoramic views

• Private garden