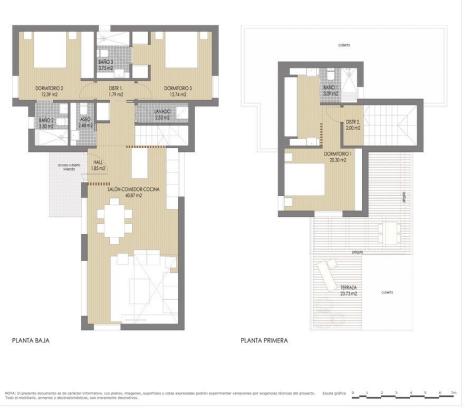

## TIPO D PLANTAS BAJA Y PRIMERA

|                    | P.BAJA                | P.PRIMERA            | TOTAL                 |
|--------------------|-----------------------|----------------------|-----------------------|
| SUP. ÚTIL CERRADA  | 81.89 m²              | 25.39 m²             | 107.28 m <sup>2</sup> |
| SUP, ÚTIL ABIERTA  | 0.00 m²               | 23.73 m <sup>2</sup> | 23.73 m <sup>2</sup>  |
| SUP. ÚTIL TOTAL    |                       |                      | 131.01 m <sup>2</sup> |
| SUP. CONS. CERRADA | 102.54 m <sup>2</sup> | 34.99 m²             | 137.53 m²             |
| SUP. CONS. ABIERTA | 5.01 m²               | 25.67 m <sup>2</sup> | 30.68 m <sup>2</sup>  |
| SUP. CONS. TOTAL   |                       |                      | 168.21 m <sup>2</sup> |