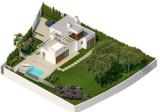

## TIPO D PLANTAS BAJA Y PRIMERA

|                    | P.BAJA                | P.PRIMERA            | TOTAL                 |
|--------------------|-----------------------|----------------------|-----------------------|
| SUP. ÚTIL CERRADA  | 81.89 m²              | 25.39 m²             | 107.28 m <sup>2</sup> |
| SUP, ÚTIL ABIERTA  | 0.00 m²               | 23.73 m <sup>2</sup> | 23.73 m <sup>2</sup>  |
| SUP. ÚTIL TOTAL    |                       |                      | 131.01 m <sup>2</sup> |
| SUP. CONS. CERRADA | 102.54 m <sup>2</sup> | 34.99 m²             | 137.53 m²             |
| SUP. CONS. ABIERTA | 5.01 m²               | 25.67 m <sup>2</sup> | 30.68 m <sup>2</sup>  |
| SUP. CONS. TOTAL   |                       |                      | 168.21 m <sup>2</sup> |