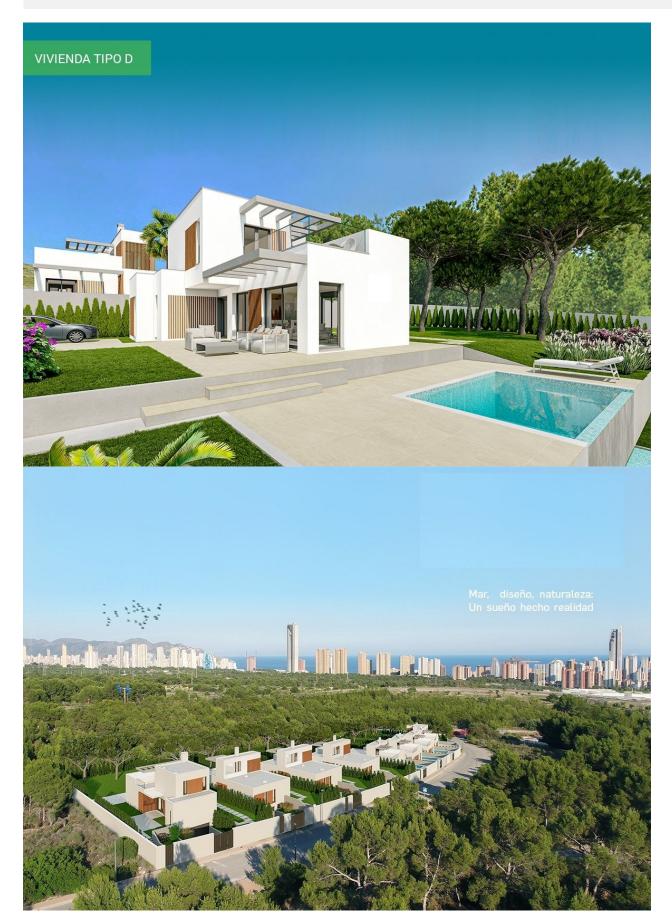

## **DESCRIPTION**

NEW BUILD VILLAS IN FINESTRAT New Build residential of 9 villas in Finestrat, in Sierra Cortina – one of the best urbanizations on Costa Blanca. Residential consist of 4 different types of dwellings adopted from the needs of clients. Some of the models comes build over 1 or 2 floors, with underbuild, solarium. All villas has 3 bedrooms, 2 or 3 bathrooms, open plan kitchen with lounge, build-in wardrobes, air conditioning and aerothermal, equipped kitchen, private garden with pool and parking. Residential located in the Sierra Cortina resort complex, ?next to two golf courses, theme parks, a large shopping centre and a few minutes from the beaches of Benidorm. Finestrat located in the Marina Baixa region of the Costa Blanca, close to neighbouring Benidorm and about 40 kilometres from the city of Alicante and the international airport. The village is situated on the mountainside of Puig Campana and offers beautiful views of the mountains, the coast and the Mediterranean Sea.

## **VIEWS**

GARDEN AND TERRACES

• Panoramic views

• Private garden