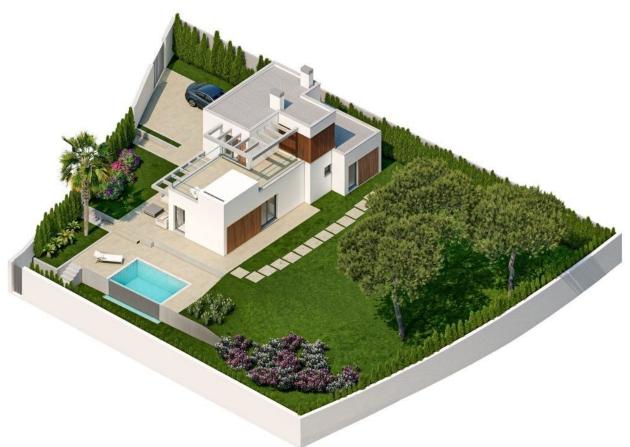

## **DESCRIPTION**

NEW BUILD VILLAS IN FINESTRAT New Build residential of 9 villas in Finestrat, in Sierra Cortina – one of the best urbanizations on Costa Blanca. Residential consist of 4 different types of dwellings adopted from the needs of clients. Some of the models comes build over 1 or 2 floors, with underbuild, solarium. All villas has 3 bedrooms, 2 or 3 bathrooms, open plan kitchen with lounge, build-in wardrobes, air conditioning and aerothermal, equipped kitchen, private garden with pool and parking. Residential located in the Sierra Cortina resort complex, ?next to two golf courses, theme parks, a large shopping centre and a few minutes from the beaches of Benidorm. Finestrat located in the Marina Baixa region of the Costa Blanca, close to neighbouring Benidorm and about 40 kilometres from the city of Alicante and the international airport. The village is situated on the mountainside of Puig Campana and offers beautiful views of the mountains, the coast and the Mediterranean Sea.

## TIPO D PLANTAS BAJA Y PRIMERA

|                    | P.BAJA                | P.PRIMERA            | TOTAL                 |
|--------------------|-----------------------|----------------------|-----------------------|
| SUP. ÚTIL CERRADA  | 81.89 m²              | 25.39 m²             | 107.28 m <sup>2</sup> |
| SUP, ÚTIL ABIERTA  | 0.00 m²               | 23.73 m <sup>2</sup> | 23.73 m <sup>2</sup>  |
| SUP. ÚTIL TOTAL    |                       |                      | 131.01 m <sup>2</sup> |
| SUP. CONS. CERRADA | 102.54 m <sup>2</sup> | 34.99 m²             | 137.53 m²             |
| SUP. CONS. ABIERTA | 5.01 m²               | 25.67 m <sup>2</sup> | 30.68 m <sup>2</sup>  |
| SUP. CONS. TOTAL   |                       |                      | 168.21 m <sup>2</sup> |