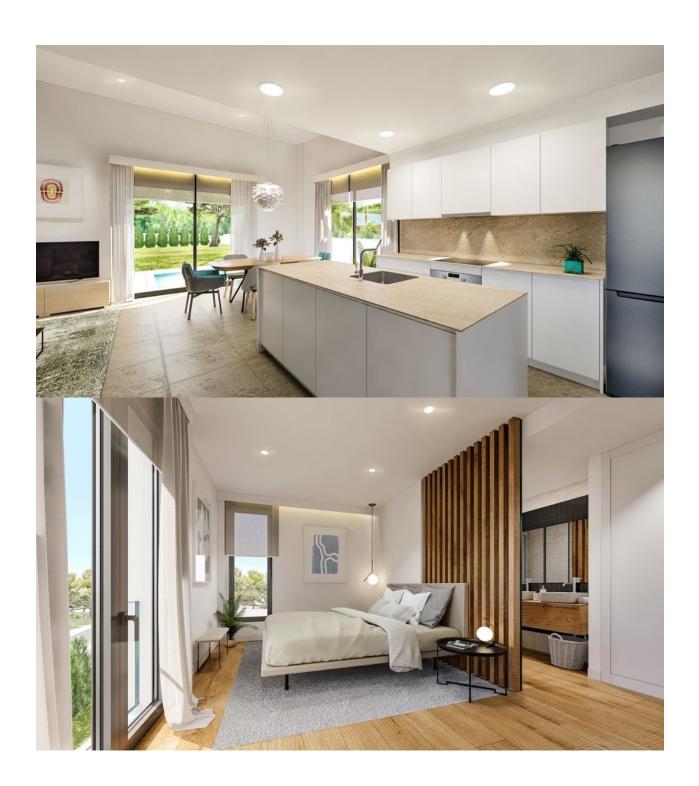

## **DESCRIPTION**

NEW BUILD VILLAS IN FINESTRAT New Build residential of 9 villas in Finestrat, in Sierra Cortina – one of the best urbanizations on Costa Blanca. Residential consist of 4 different types of dwellings adopted from the needs of clients. Some of the models comes build over 1 or 2 floors, with underbuild, solarium. All villas has 3 bedrooms, 2 or 3 bathrooms, open plan kitchen with lounge, build-in wardrobes, air conditioning and aerothermal, equipped kitchen, private garden with pool and parking. Residential located in the Sierra Cortina resort complex, ?next to two golf courses, theme parks, a large shopping centre and a few minutes from the beaches of Benidorm. Finestrat located in the Marina Baixa region of the Costa Blanca, close to neighbouring Benidorm and about 40 kilometres from the city of Alicante and the international airport. The village is situated on the mountainside of Puig Campana and offers beautiful views of the mountains, the coast and the Mediterranean Sea.