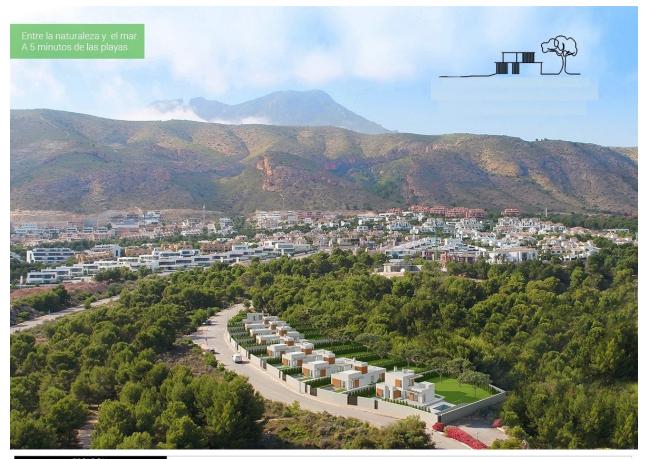

## **DESCRIPTION**

NEW BUILD VILLAS IN FINESTRAT New Build residential of 9 villas in Finestrat, in Sierra Cortina – one of the best urbanizations on Costa Blanca. Residential consist of 4 different types of dwellings adopted from the needs of clients. Some of the models comes build over 1 or 2 floors, with underbuild, solarium. All villas has 3 bedrooms, 2 or 3 bathrooms, open plan kitchen with lounge, build-in wardrobes, air conditioning and aerothermal, equipped kitchen, private garden with pool and parking. Residential located in the Sierra Cortina resort complex, ?next to two golf courses, theme parks, a large shopping centre and a few minutes from the beaches of Benidorm. Finestrat located in the Marina Baixa region of the Costa Blanca, close to neighbouring Benidorm and about 40 kilometres from the city of Alicante and the international airport. The village is situated on the mountainside of Puig Campana and offers beautiful views of the mountains, the coast and the Mediterranean Sea.

## **VIEWS**

GARDEN AND TERRACES

• Panoramic views

• Private garden