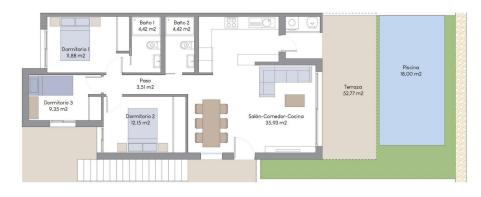

## **VIEWS**

GARDEN AND TERRACES

• Panoramic views

• Private garden

PLANTA BAJA

VIVIENDA n° - 55

| SUPERFICIES |           |
|-------------|-----------|
| Planta Baja | 86,16 m2  |
| Terraza 1   | 52,77 m2  |
| Total       | 138,93 m2 |
| Piscina     | 18,00 m2  |

LAS DIMENSIONES Y LAS SUPERRICIES QUE APARECEN EN ESTE DOCUMENTO SON APRO-XIMADAS Y PODRÁN SER OBLETO DE MODIFICACIÓN DURANTE LA REDACCIÓN DE LOS PROYECTOS ASÍCIO Y DE EJECUCIÓN

"OUR EXPERIENCE IS YOUR GUARANTEE"