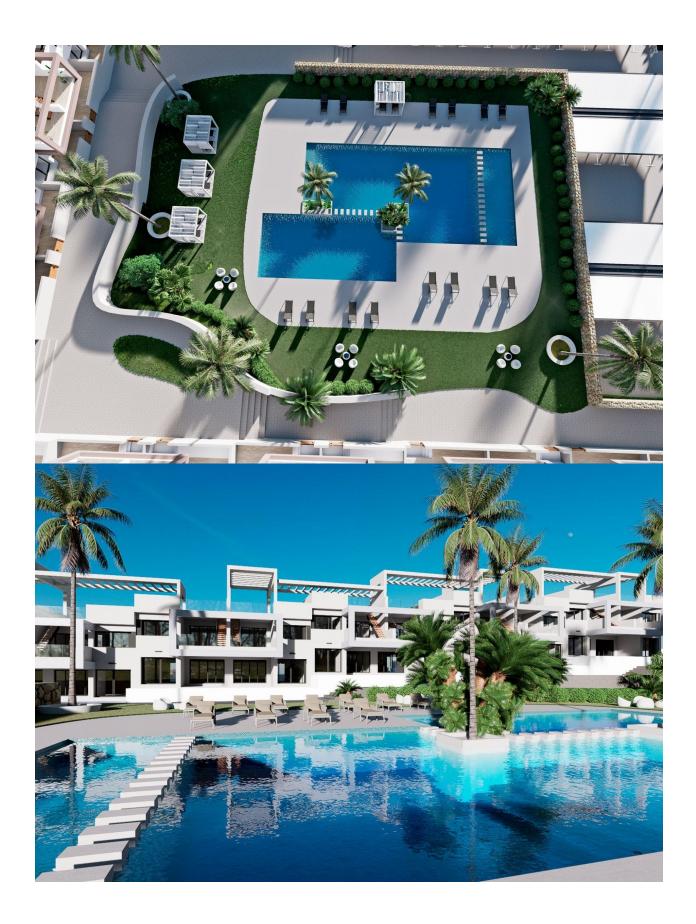

## **DESCRIPTION**

RESIDENTIAL COMPLEX OF NEW CONSTRUCTION IN FINESTRAT New construction residential complex in Finestrat located in one of the best areas to live on the Costa Blanca. The new construction complex consists of 60 bungalows with 2 or 3 bedrooms and 2 bathrooms with access to the common areas and the pool. Some units also have a private pool. All bungalows have a parking space. Some units have magnificent views of the sea and the Benidorm skyline. Finestrat is located in the Marina Baixa region of the Costa Blanca, close to neighboring Benidorm and about 40 kilometers from the city of Alicante and the international airport. Benidorm is only a five minute drive from the properties and offers all the services you may need, including shops, bars, restaurants, supermarkets, banks, pharmacies and several international private schools. Near the beaches of Levante, Poniente and Cala de Finestrat, with more than 6 km in length that are among the best in Europe awarded by the European Union with Blue Flags. All the leisure services such as the Aqua Natura, Terra Mítica, Terra Natura, Aqualandia and Mundomar theme parks, the Sierra Cortina and Villaitana golf courses, hiking and climbing in Puig Campana an

## **VIEWS**

GARDEN AND TERRACES

• Panoramic views

• Private garden

PLANTA BAJA

VIVIENDA n° - 55

| SUPERFICIES |           |
|-------------|-----------|
| Planta Baja | 86,16 m2  |
| Terraza 1   | 52,77 m2  |
| Total       | 138,93 m2 |
| Piscina     | 18,00 m2  |