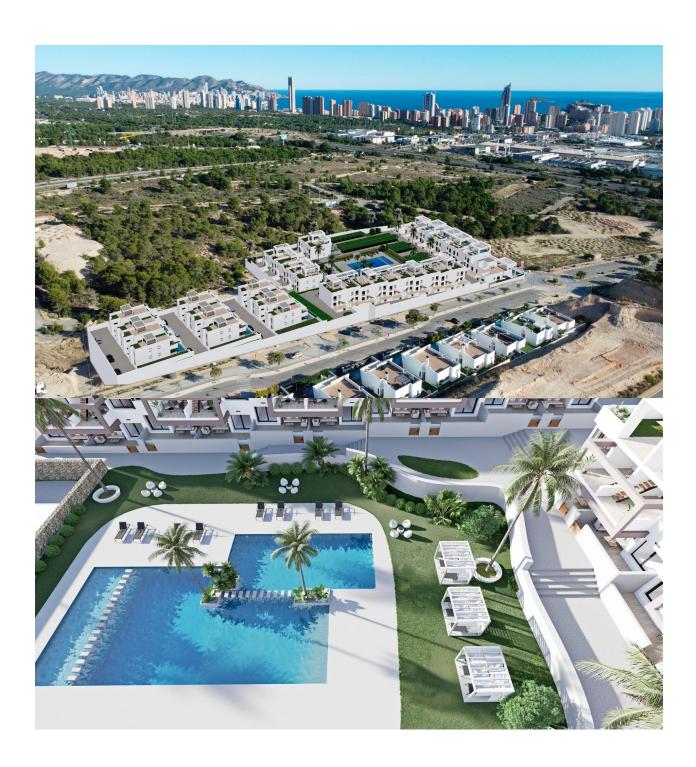

## **DESCRIPTION**

RESIDENTIAL COMPLEX OF NEW CONSTRUCTION IN FINESTRAT New construction residential complex in Finestrat located in one of the best areas to live on the Costa Blanca. The new construction complex consists of 60 bungalows with 2 or 3 bedrooms and 2 bathrooms with access to the common areas and the pool. Some units also have a private pool. All bungalows have a parking space. Some units have magnificent views of the sea and the Benidorm skyline. Finestrat is located in the Marina Baixa region of the Costa Blanca, close to neighboring Benidorm and about 40 kilometers from the city of Alicante and the international airport. Benidorm is only a five minute drive from the properties and offers all the services you may need, including shops, bars, restaurants, supermarkets, banks, pharmacies and several international private schools. Near the beaches of Levante, Poniente and Cala de Finestrat, with more than 6 km in length that are among the best in Europe awarded by the European Union with Blue Flags. All the leisure services such as the Aqua Natura, Terra Mítica, Terra Natura, Aqualandia and Mundomar theme parks, the Sierra Cortina and Villaitana golf courses, hiking and climbing in Puig Campana an