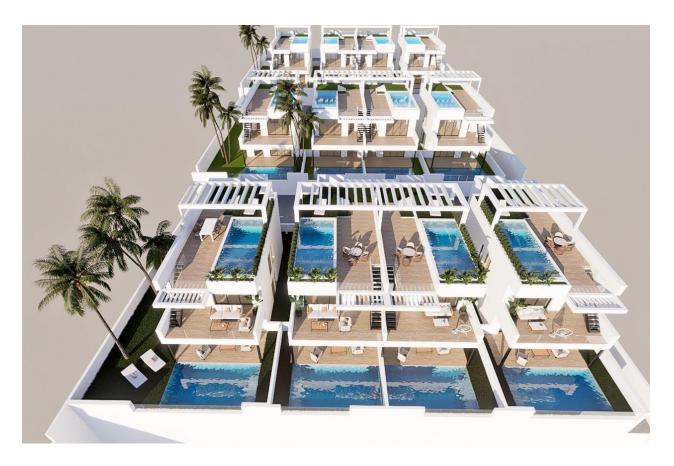

## **DESCRIPTION**

RESIDENTIAL COMPLEX OF NEW CONSTRUCTION IN FINESTRAT New construction residential complex in Finestrat located in one of the best areas to live on the Costa Blanca. The new construction complex consists of 60 bungalows with 2 or 3 bedrooms and 2 bathrooms with access to the common areas and the pool. Some units also have a private pool. All bungalows have a parking space. Some units have magnificent views of the sea and the Benidorm skyline. Finestrat is located in the Marina Baixa region of the Costa Blanca, close to neighboring Benidorm and about 40 kilometers from the city of Alicante and the international airport. Benidorm is only a five minute drive from the properties and offers all the services you may need, including shops, bars, restaurants, supermarkets, banks, pharmacies and several international private schools. Near the beaches of Levante, Poniente and Cala de Finestrat, with more than 6 km in length that are among the best in Europe awarded by the European Union with Blue Flags. All the leisure services such as the Aqua Natura, Terra Mítica, Terra Natura, Aqualandia and Mundomar theme parks, the Sierra Cortina and Villaitana golf courses, hiking and climbing in Puig Campana an

## **VIEWS**

GARDEN AND TERRACES

• Panoramic views

• Private garden

PLANTA BAJA

VIVIENDA n° - 55

| SUPERFICIES |           |
|-------------|-----------|
| Planta Baja | 86,16 m2  |
| Terraza 1   | 52,77 m2  |
| Total       | 138,93 m2 |
| Piscina     | 18,00 m2  |