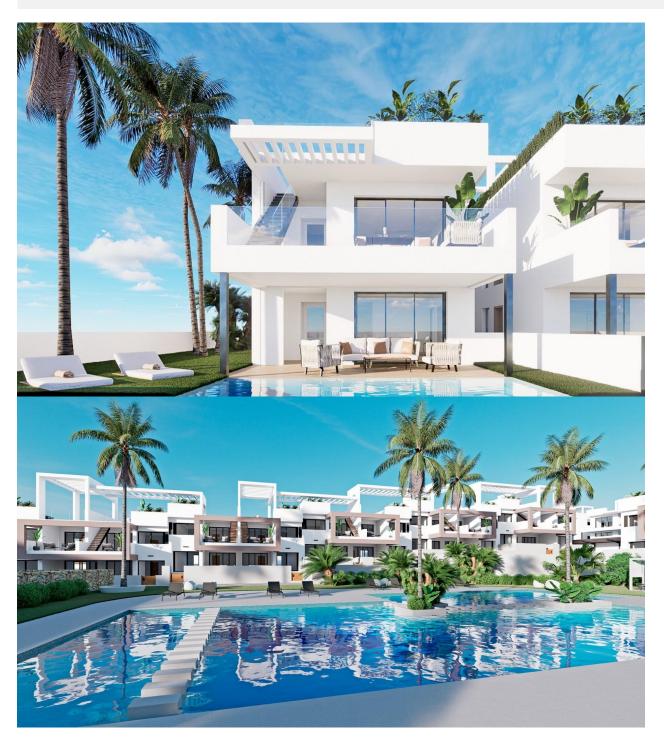

## **DESCRIPTION**

RESIDENTIAL COMPLEX OF NEW CONSTRUCTION IN FINESTRAT New construction residential complex in Finestrat located in one of the best areas to live on the Costa Blanca. The new construction complex consists of 60 bungalows with 2 or 3 bedrooms and 2 bathrooms with access to the common areas and the pool. Some units also have a private pool. All bungalows have a parking space. Some units have magnificent views of the sea and the Benidorm skyline. Finestrat is located in the Marina Baixa region of the Costa Blanca, close to neighboring Benidorm and about 40 kilometers from the city of Alicante and the international airport. Benidorm is only a five minute drive from the properties and offers all the services you may need, including shops, bars, restaurants, supermarkets, banks, pharmacies and several international private schools. Near the beaches of Levante, Poniente and Cala de Finestrat, with more than 6 km in length that are among the best in Europe awarded by the European Union with Blue Flags. All the leisure services such as the Aqua Natura, Terra Mítica, Terra Natura, Aqualandia and Mundomar theme parks, the Sierra Cortina and Villaitana golf courses, hiking and climbing in Puig Campana an

## **VIEWS**

GARDEN AND TERRACES

• Panoramic views

• Private garden

PLANTA BAJA

VIVIENDA n° - 55

| SUPERFICIES |           |
|-------------|-----------|
| Planta Baja | 86,16 m2  |
| Terraza 1   | 52,77 m2  |
| Total       | 138,93 m2 |
| Piscina     | 18,00 m2  |