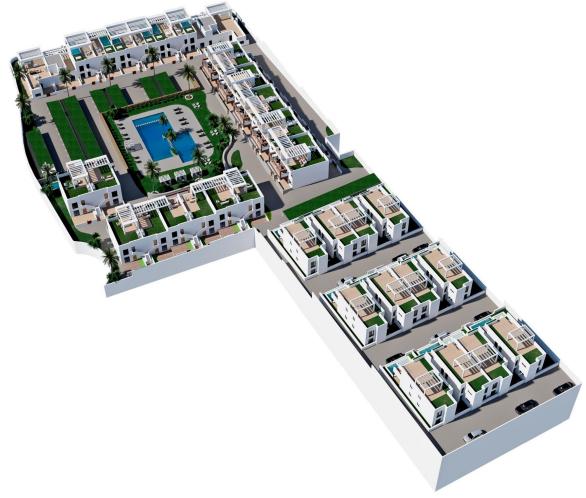

## **DESCRIPTION**

RESIDENTIAL COMPLEX OF NEW CONSTRUCTION IN FINESTRAT New construction residential complex in Finestrat located in one of the best areas to live on the Costa Blanca. The new construction complex consists of 60 bungalows with 2 or 3 bedrooms and 2 bathrooms with access to the common areas and the pool. Some units also have a private pool. All bungalows have a parking space. Some units have magnificent views of the sea and the Benidorm skyline. Finestrat is located in the Marina Baixa region of the Costa Blanca, close to neighboring Benidorm and about 40 kilometers from the city of Alicante and the international airport. Benidorm is only a five minute drive from the properties and offers all the services you may need, including shops, bars, restaurants, supermarkets, banks, pharmacies and several international private schools. Near the beaches of Levante, Poniente and Cala de Finestrat, with more than 6 km in length that are among the best in Europe awarded by the European Union with Blue Flags. All the leisure services such as the Aqua Natura, Terra Mítica, Terra Natura, Aqualandia and Mundomar theme parks, the Sierra Cortina and Villaitana golf courses, hiking and climbing in Puig Campana an