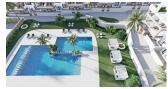

## **DESCRIPTION**

RESIDENTIAL COMPLEX OF NEW CONSTRUCTION IN FINESTRAT New construction residential complex in Finestrat located in one of the best areas to live on the Costa Blanca. The new construction complex consists of 60 bungalows with 2 or 3 bedrooms and 2 bathrooms with access to the common areas and the pool. Some units also have a private pool. All bungalows have a parking space. Some units have magnificent views of the sea and the Benidorm skyline. Finestrat is located in the Marina Baixa region of the Costa Blanca, close to neighboring Benidorm and about 40 kilometers from the city of Alicante and the international airport. Benidorm is only a five minute drive from the properties and offers all the services you may need, including shops, bars, restaurants, supermarkets, banks, pharmacies and several international private schools. Near the beaches of Levante, Poniente and Cala de Finestrat, with more than 6 km in length that are among the best in Europe awarded by the European Union with Blue Flags. All the leisure services such as the Aqua Natura, Terra Mítica, Terra Natura, Aqualandia and Mundomar theme parks, the Sierra Cortina and Villaitana golf courses, hiking and climbing in Puig Campana an

## **VIEWS**

GARDEN AND TERRACES

• Panoramic views

• Private garden

PLANTA BAJA

VIVIENDA n° - 55

| SUPERFICIES |           |
|-------------|-----------|
| Planta Baja | 86,16 m2  |
| Terraza 1   | 52,77 m2  |
| Total       | 138,93 m2 |
| Piscina     | 18,00 m2  |