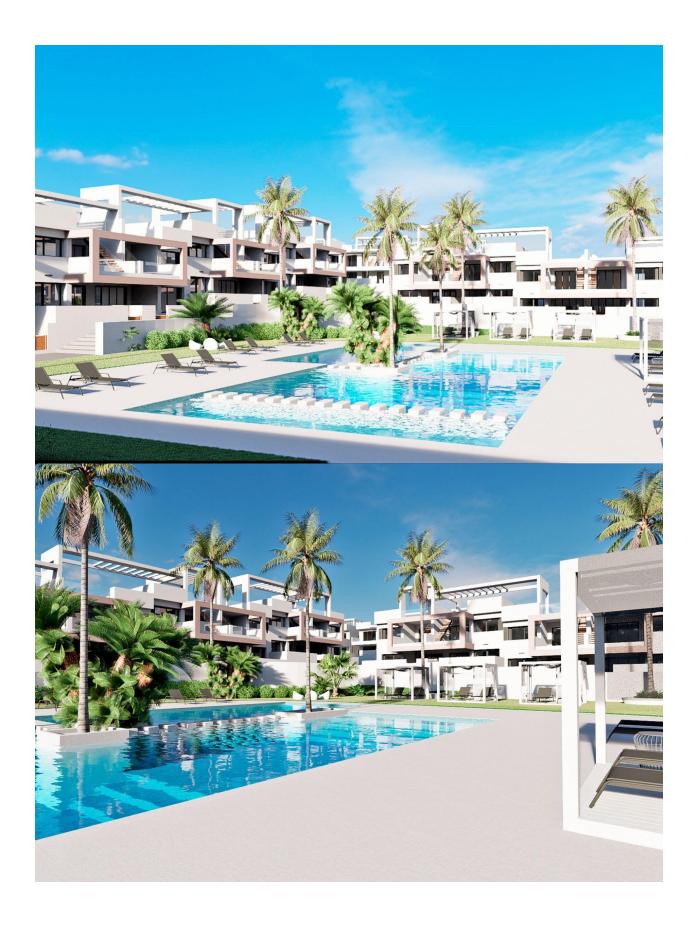

## **DESCRIPTION**

RESIDENTIAL COMPLEX OF NEW CONSTRUCTION IN FINESTRAT New construction residential complex in Finestrat located in one of the best areas to live on the Costa Blanca. The new construction complex consists of 60 bungalows with 2 or 3 bedrooms and 2 bathrooms with access to the common areas and the pool. Some units also have a private pool. All bungalows have a parking space. Some units have magnificent views of the sea and the Benidorm skyline. Finestrat is located in the Marina Baixa region of the Costa Blanca, close to neighboring Benidorm and about 40 kilometers from the city of Alicante and the international airport. Benidorm is only a five minute drive from the properties and offers all the services you may need, including shops, bars, restaurants, supermarkets, banks, pharmacies and several international private schools. Near the beaches of Levante, Poniente and Cala de Finestrat, with more than 6 km in length that are among the best in Europe awarded by the European Union with Blue Flags. All the leisure services such as the Aqua Natura, Terra Mítica, Terra Natura, Aqualandia and Mundomar theme parks, the Sierra Cortina and Villaitana golf courses, hiking and climbing in Puig Campana an