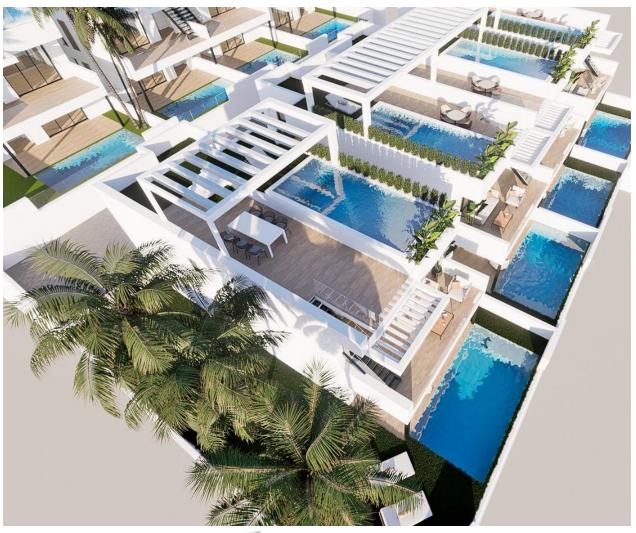

## **DESCRIPTION**

RESIDENTIAL COMPLEX OF NEW CONSTRUCTION IN FINESTRAT New construction residential complex in Finestrat located in one of the best areas to live on the Costa Blanca. The new construction complex consists of 60 bungalows with 2 or 3 bedrooms and 2 bathrooms with access to the common areas and the pool. Some units also have a private pool. All bungalows have a parking space. Some units have magnificent views of the sea and the Benidorm skyline. Finestrat is located in the Marina Baixa region of the Costa Blanca, close to neighboring Benidorm and about 40 kilometers from the city of Alicante and the international airport. Benidorm is only a five minute drive from the properties and offers all the services you may need, including shops, bars, restaurants, supermarkets, banks, pharmacies and several international private schools. Near the beaches of Levante, Poniente and Cala de Finestrat, with more than 6 km in length that are among the best in Europe awarded by the European Union with Blue Flags. All the leisure services such as the Aqua Natura, Terra Mítica, Terra Natura, Aqualandia and Mundomar theme parks, the Sierra Cortina and Villaitana golf courses, hiking and climbing in Puig Campana an

## **VIEWS**

GARDEN AND TERRACES

• Panoramic views

• Private garden

PLANTA BAJA

VIVIENDA n° - 55

| SUPERFICIES |           |
|-------------|-----------|
| Planta Baja | 86,16 m2  |
| Terraza 1   | 52,77 m2  |
| Total       | 138,93 m2 |
| Piscina     | 18,00 m2  |