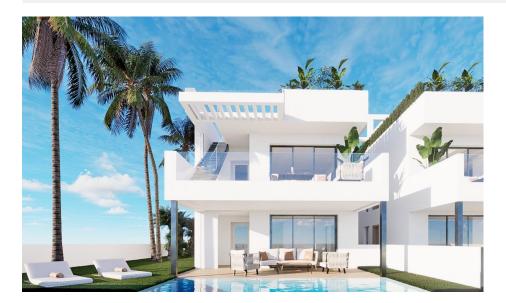

## **DESCRIPTION**

RESIDENTIAL COMPLEX OF NEW CONSTRUCTION IN FINESTRAT New construction residential complex in Finestrat located in one of the best areas to live on the Costa Blanca. The new construction complex consists of 60 bungalows with 2 or 3 bedrooms and 2 bathrooms with access to the common areas and the pool. Some units also have a private pool. All bungalows have a parking space. Some units have magnificent views of the sea and the Benidorm skyline. Finestrat is located in the Marina Baixa region of the Costa Blanca, close to neighboring Benidorm and about 40 kilometers from the city of Alicante and the international airport. Benidorm is only a five minute drive from the properties and offers all the services you may need, including shops, bars, restaurants, supermarkets, banks, pharmacies and several international private schools. Near the beaches of Levante, Poniente and Cala de Finestrat, with more than 6 km in length that are among the best in Europe awarded by the European Union with Blue Flags. All the leisure services such as the Aqua Natura, Terra Mítica, Terra Natura, Aqualandia and Mundomar theme parks, the Sierra Cortina and Villaitana golf courses, hiking and climbing in Puig Campana an

## **VIEWS**

GARDEN AND TERRACES

• Panoramic views

• Private garden

PLANTA BAJA

VIVIENDA n° - 55

| SUPERFICIES |           |
|-------------|-----------|
| Planta Baja | 86,16 m2  |
| Terraza 1   | 52,77 m2  |
| Total       | 138,93 m2 |
| Piscina     | 18,00 m2  |