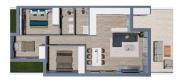

## **VIEWS**

GARDEN AND TERRACES

• Panoramic views

• Private garden

PLANTA BAJA

VIVIENDA n° - 55

| SUPERFICIES |           |
|-------------|-----------|
| Planta Baja | 86,16 m2  |
| Terraza 1   | 52,77 m2  |
| Total       | 138,93 m2 |
| Piscina     | 18,00 m2  |